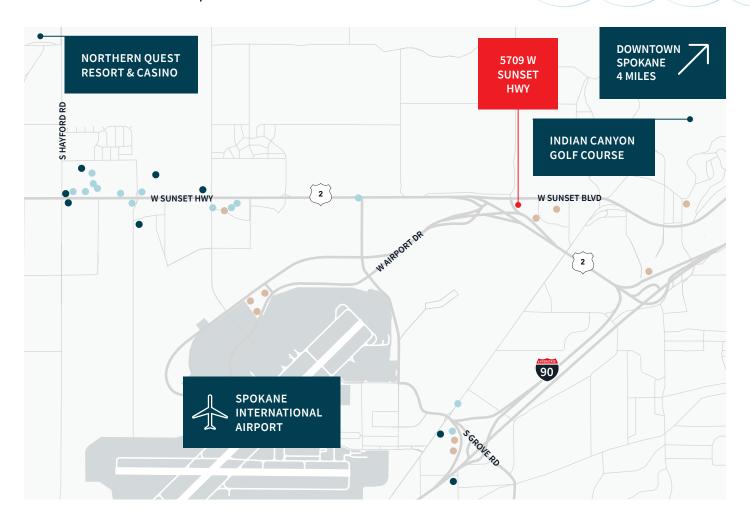

## Amenities Map

#### **RESTAURANTS**

- Rusty Moose
- Denny's
- Hartland Coffee
- Longhorn Barbecue
- Bruchi's
- Wake Up Call Airway Heights
- Dutch Bros
- Dairy Queen Grill & Chill
- Taco Bell
- Starbucks
- Noodle Express
- Carl's Jr.
- Mongolian Fry
- Chipotle Mexican Grill

#### **HOTELS**

- Holiday Inn
- Cedar Village Motel
- Hampton Inn Spokane
- Hilton Garden Inn
- Ramada by Wyndham
- Wingate by Wyndham
- SpringHill Suites by Marriott
- Best Western Plus Peppertree
- MainStay Suites
- Motel 6

#### **RETAIL & CONVENIENCE**

- Walmart Supercenter
- Fyyon
- Maverik Adventure's First Stop
- North 40 Outfitters
- Goodwill Industries Outlet Store
- Circle K
- 76
- 76

5709 W Sunset Hwy, Suite 110, Spokane, WA