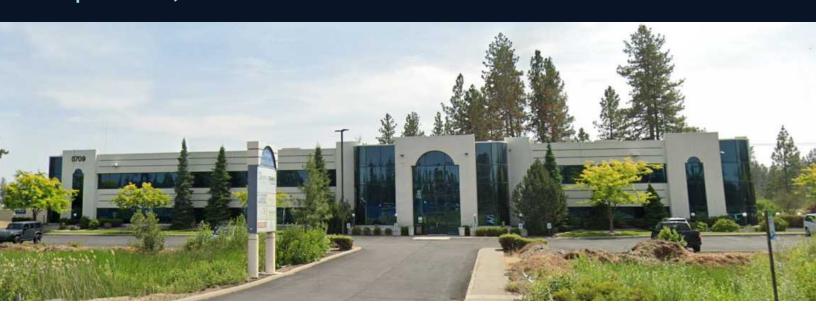

5709 W Sunset Hwy, Suite 110 Spokane, WA

#### **Property Information**

| Building Size           | ±45,602 SF                                                                                                                                                        |  |  |
|-------------------------|-------------------------------------------------------------------------------------------------------------------------------------------------------------------|--|--|
| Available               | ±8,347 SF                                                                                                                                                         |  |  |
| Features                | <ul> <li>Brand new turnkey office<br/>space (Delivered 3/1/2024)</li> <li>Minutes away from Spokane<br/>International Airport and<br/>Downtown Spokane</li> </ul> |  |  |
| Master Lease Expiration | 8/30/2029                                                                                                                                                         |  |  |
| Sublease Rate           | \$14.00 Full-Service Gross                                                                                                                                        |  |  |