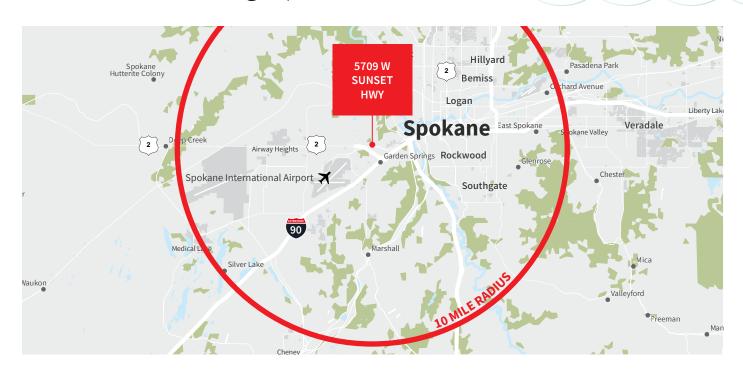

# Location & Demographics

|                                | 3 MILE   | 5 MILE   | 10 MILE  |
|--------------------------------|----------|----------|----------|
| 2023 Population                | 18,069   | 95,835   | 291,255  |
| 2028 Population Projection     | 22,852   | 112,635  | 334,124  |
| Average Household Income       | \$71,010 | \$75,050 | \$77,385 |
| Median Household Income        | \$52,438 | \$54,404 | \$57,654 |
| Daytime Employment (Employees) | 7,576    | 103,654  | 183,302  |