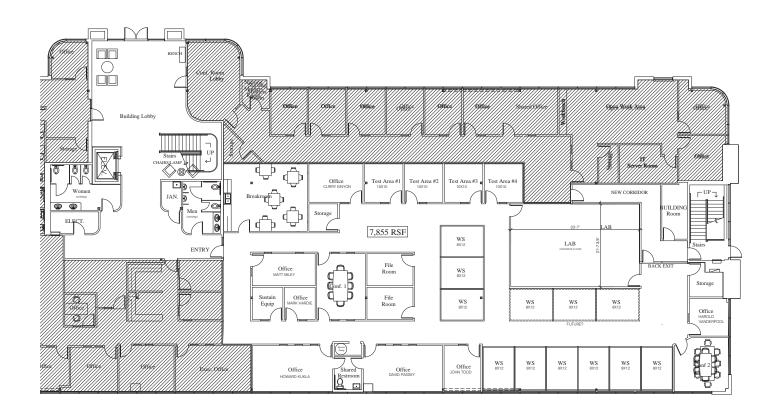

|  |  |
| Sublease Rate           | \$14.00 Full-Service Gross                                                                                                                                        |  |  |

#### Why Spokane?



Spokane is designated as an American Aerospace Materials Manufacturing Tech Hub of the United States



Airway Heights is the fastest growing community in Spokane County

**Michael Sharapata** 

Senior Managing Director michael.sharapata@jll.com +1 509 822 0088 License #01737708 Jared Smith Vice President j.smith@jll.com +1 509 505 7459 License #20118285

5709 W Sunset Hwy, Suite 110, Spokane, WA

Floorplan | ±8,347 SF Available



5709 W Sunset Hwy, Suite 110, Spokane, WA

## Amenities Map



#### **RESTAURANTS**

- Rusty Moose
- Denny's
- Hartland Coffee
- Longhorn Barbecue
- Bruchi's
- Wake Up Call Airway Heights
- Dutch Bros
- Dairy Queen Grill & Chill
- Taco Bell
- Starbucks
- Noodle Express
- Carl's Jr.
- Mongolian Fry
- Chipotle Mexican Grill

#### **HOTELS**

- Holiday Inn
- Cedar Village Motel
- Hampton Inn Spokane
- Hilton Garden Inn
- Ramada by Wyndham
- Wingate by Wyndham
- SpringHill Suites by Marriott
- Best Western Plus Peppertree
- MainStay Suites
- Motel 6

#### **RETAIL & CONVENIENCE**

- Walmart Supercenter
- Fyyon
- Maverik Adventure's First Stop
- North 40 Outfitters
- Goodwill Industries Outlet Store
- Circle K
- 76
- 76

5709 W Sunset Hwy, Suite 110, Spokane, WA

# Location & Demographics