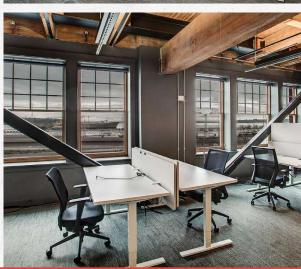

## **BUILDING** HIGHLIGHTS

Stunning views of Elliott Bay, downtown and stadiums

Market ready, creative office space with exposed ceilings and plug & play furniture

On-site bike storage and shower facilities

# **EXAMPLE**CURRENT FURNITURE LAYOUT

Occidental Avenue S