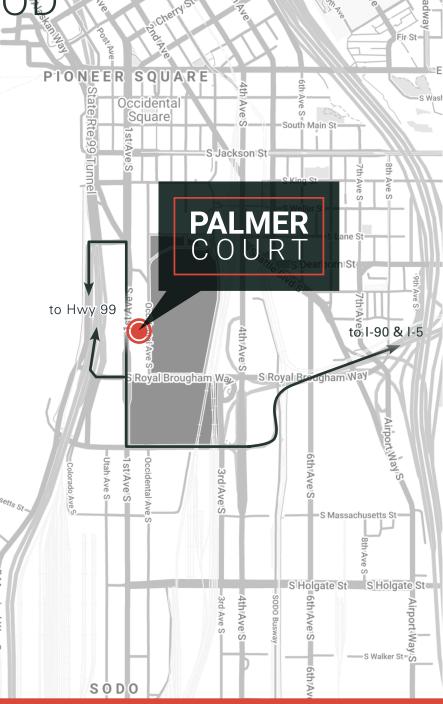

Unparalleled Stadium district location on the edge of Pioneer Square and CBD with direct access to the revitalized waterfront

Parking: multiple surface lots and garages

#### 5 blocks

to I-5 and I-90 access points

#### 6 blocks

from Pioneer Square amenities