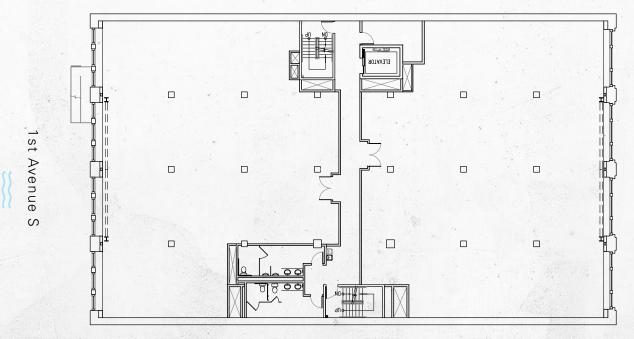

## **BUILDING** HIGHLIGHTS

Stunning views of Elliott Bay, downtown and stadiums

Market ready, creative office space with exposed ceilings and plug & play furniture

On-site bike storage and shower facilities

Branding and signage ability in view of the thousands of drivers and sports fans

Easy access to I-5 and I-90 via Edgar Martinez Way

Efficient 10,000SF floorplates allowing mid-size companies the ability to control the identity and space

Unparalleled Stadium district location on the edge of Pioneer Square and CBD with direct access to the revitalized waterfront

Parking: multiple surface lots and garages







# **EXAMPLE**CURRENT FURNITURE LAYOUT



Occidental Avenue S







# **EXAMPLE** DEMISING PLAN











### FLOOR 3

10,037 RSF

(Div. to 4,775 RSF)

Virtual Tour



Occidental Avenue S













### FLOOR 5

10,037 RSF

(Div. to 4,712 RSF)

Virtual Tour





Occidental Avenue S









# FLOOR 6

10,037 RSF

(Div. to 4,694 RSF)

Available January 1, 2023





Occidental Avenue S

AN







# THE NEIGHBORHOOD

#### 1 block

from T-Mobile Park Stadium and adjacent to Seattle Lumen Field Stadium

#### 1 block

from the future Seattle Waterfront

#### 1 block

from Union Station

#### 5 blocks

to I-5 and I-90 access points

#### 6 blocks

from Pioneer Square amenities

#### 20+

restaurants, coffee shops and retail amenities within a 5 minute walk



DOWNTOWN SEATTLE

# **PALMER** COURT 1000 1st Ave S. Seattle, WA 98134 Cavan O'Keefe **Jesse Ottele** t 206-395-2903 t 206-452-4529