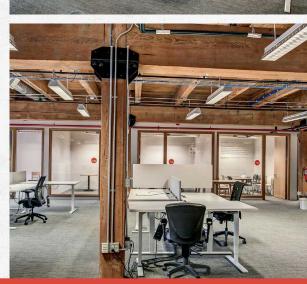

## **BUILDING** HIGHLIGHTS

Stunning views of Elliott Bay, downtown and stadiums

Market ready, creative office space with exposed ceilings and plug & play furniture

On-site bike storage and shower facilities