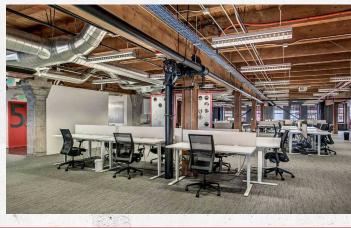

## **BUILDING** HIGHLIGHTS

Stunning views of Elliott Bay, downtown and stadiums

Market ready, creative office space with exposed ceilings and plug & play furniture

On-site bike storage and shower facilities

# **EXAMPLE**CURRENT FURNITURE LAYOUT

Occidental Avenue S