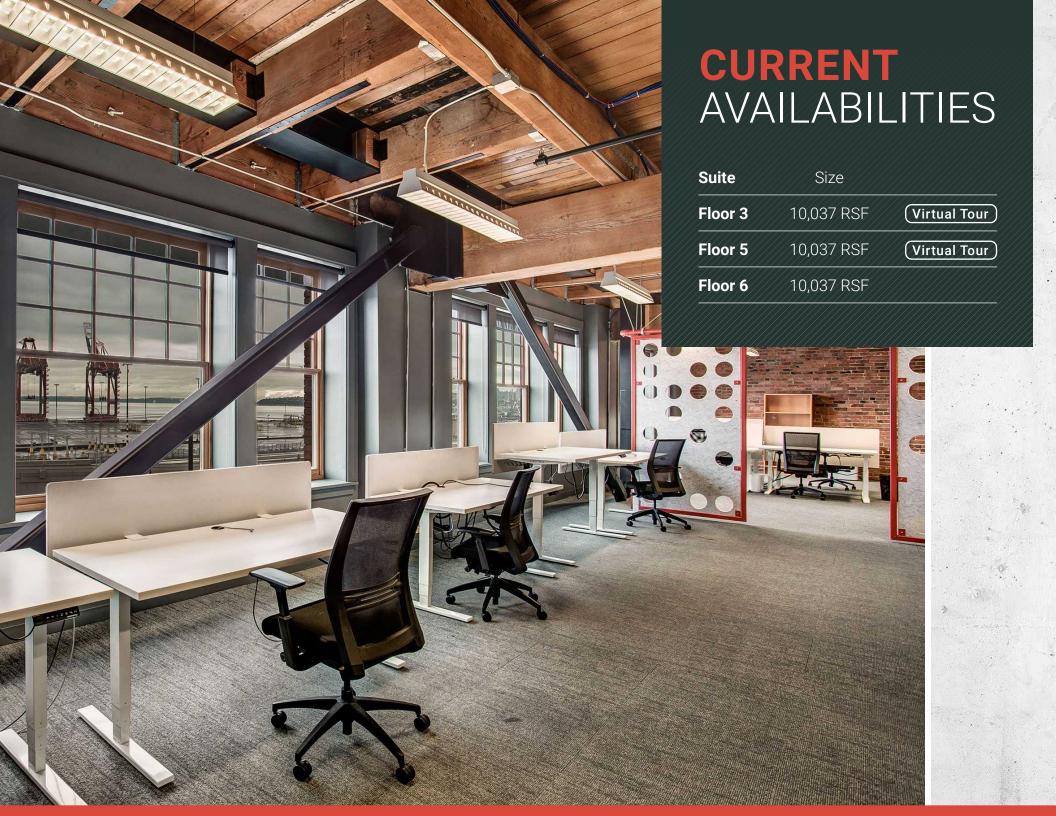

### FLOOR 3

10,037 RSF

(Div. to 4,775 RSF)

Virtual Tour

Occidental Avenue S

### FLOOR 5

10,037 RSF

(Div. to 4,712 RSF)

Virtual Tour

Occidental Avenue S

# FLOOR 6

10,037 RSF

(Div. to 4,694 RSF)

Available January 1, 2023

Occidental Avenue S

AN