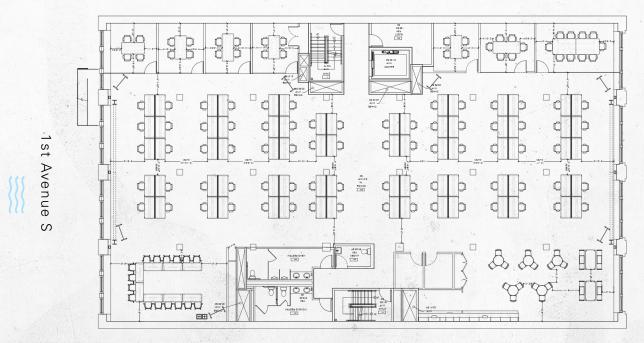

## **BUILDING** HIGHLIGHTS

Stunning views of Elliott Bay, downtown and stadiums

Market ready, creative office space with exposed ceilings and plug & play furniture

On-site bike storage and shower facilities

Branding and signage ability in view of the thousands of drivers and sports fans

Easy access to I-5 and I-90 via Edgar Martinez Way

Efficient 10,000SF floorplates allowing mid-size companies the ability to control the identity and space

Unparalleled Stadium district location on the edge of Pioneer Square and CBD with direct access to the revitalized waterfront

Parking: multiple surface lots and garages







# **EXAMPLE**CURRENT FURNITURE LAYOUT



Occidental Avenue S







# **EXAMPLE** DEMISING PLAN











### FLOOR 3

10,037 RSF

(Div. to 4,775 RSF)

Virtual Tour



Occidental Avenue S













### FLOOR 5

10,037 RSF

(Div. to 4,712 RSF)

Virtual Tour





Occidental Avenue S









# FLOOR 6

10,037 RSF

(Div. to 4,694 RSF)

Available January 1, 2023





Occidental Avenue S

AN







# THE NEIGHBORHOOD

#### 1 block

from T-Mobile Park Stadium and adjacent to Seattle Lumen Field Stadium

#### 1 block

from the future Seattle Waterfront

#### 1 block

from Union Station

#### 5 blocks

to I-5 and I-90 access points

#### 6 blocks

from Pioneer Square amenities

#### 20+

restaurants, coffee shops and retail amenities within a 5 minute walk



DOWNTOWN SEATTLE

# **PALMER** COURT 1000 1st Ave S. Seattle, WA 98134 Ca