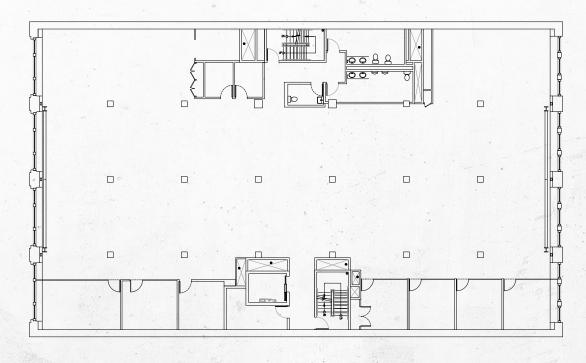

GHLIGHTS

Stunning views of Elliott Bay, downtown and stadiums

Market ready, creative office space with exposed ceilings and plug & play furniture

On-site bike storage and shower facilities

Branding and signage ability in view of the thousands of drivers and sports fans

Easy access to I-5 and I-90 via Edgar Martinez Way

Efficient 10,000SF floorplates allowing mid-size companies the ability to control the identity and space

Unparalleled Stadium district location on the edge of Pioneer Square and CBD with direct access to the revitalized waterfront

Parking: multiple surface lots and garages







# **EXAMPLE**CURRENT FURNITURE LAYOUT



Occidental Avenue S







# **EXAMPLE** DEMISING PLAN











### FLOOR 3

10,037 RSF

(Div. to 4,775 RSF)

Virtual Tour



Occidental Avenue S













### FLOOR 5

10,037 RSF

(Div. to 4,712 RSF)

Virtual Tour





Occidental Avenue S









# FLOOR 6

10,037 RSF

(Div. to 4,694 RSF)

Available January 1, 2023





Occidental Avenue S

AN







# THE NEIGHBORHOOD

#### 1 block

from T-Mobile Park Stadium and adjacent to Seattle Lumen Field Stadium

#### 1 block

from the future Seattle Waterfront

#### 1 block

from Union Station

#### 5 blocks

to I-5 and I-90 access points

#### 6 blocks

from Pioneer Square amenities

#### 20+

restaurants, coffee shops and retail amenities within a 5 minute walk



DOWNTOWN SEATTLE

# **PALMER** COURT 1000 1st Ave S. Seattle, WA 98134 Cavan O'Keefe **Jesse Ottele** t 206-395-2903 t 206-452-4529 cavan.okeefe@nmrk.com jesse.ottele@nmrk.com NEWMARK The distributor of this communication is