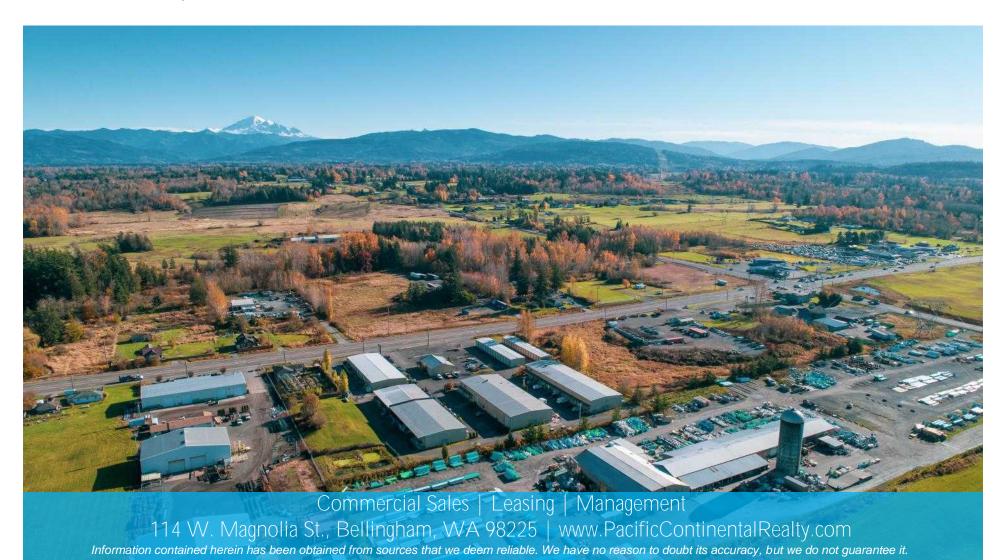

CBA #: 40026136

Cascade Business Park is located on the Guide Meridian just North of Smith Road. It's location makes access to Bellingham, Ferndale and Lynden very easy, and has a daily traffic count of approximately 20,000 vehicles. Suite D6, D7, D11 are located in a light industrial warehouse with office space. The building is I-502 approved and features 3-phase power and 3 large roll up doors. The complex offers ample parking with great ingress, egress.