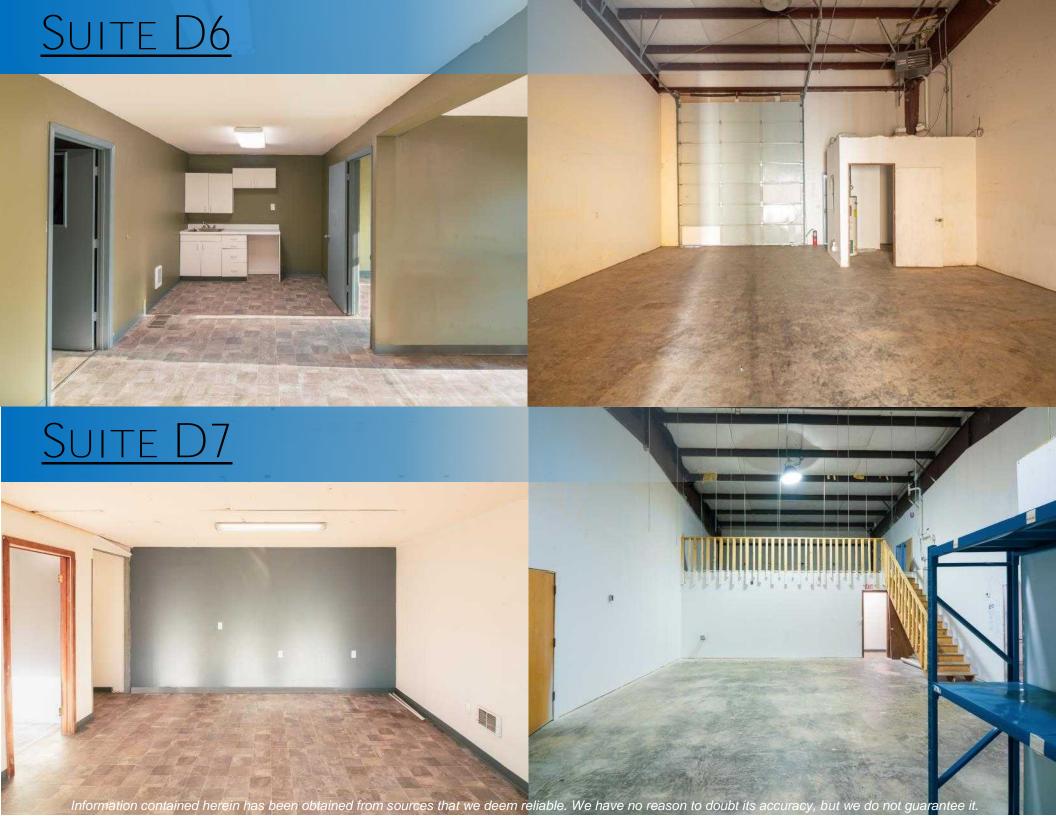

## THE OFFERING

Suite E-205: 732 SF

Base Rent: \$12.70 SF/Y

\$775/ Month Modified Gross

CBA #: 10714723

Suite D 6, D7, D11: 6,000 SF

Base Rent: \$0.95 SF/M

\$5,700 / Month Modified Gross

CBA #: 40026136

Cascade Business Park is located on the Guide Meridian just North of Smith Road. It's location makes access to Bellingham, Ferndale and Lynden very easy, and has a daily traffic count of approximately 20,000 vehicles. Suite D6, D7, D11 are located in a light industrial warehouse with office space. The building is I-502 approved and features 3-phase power and 3 large roll up doors. The complex offers ample parking with great ingress, egress.