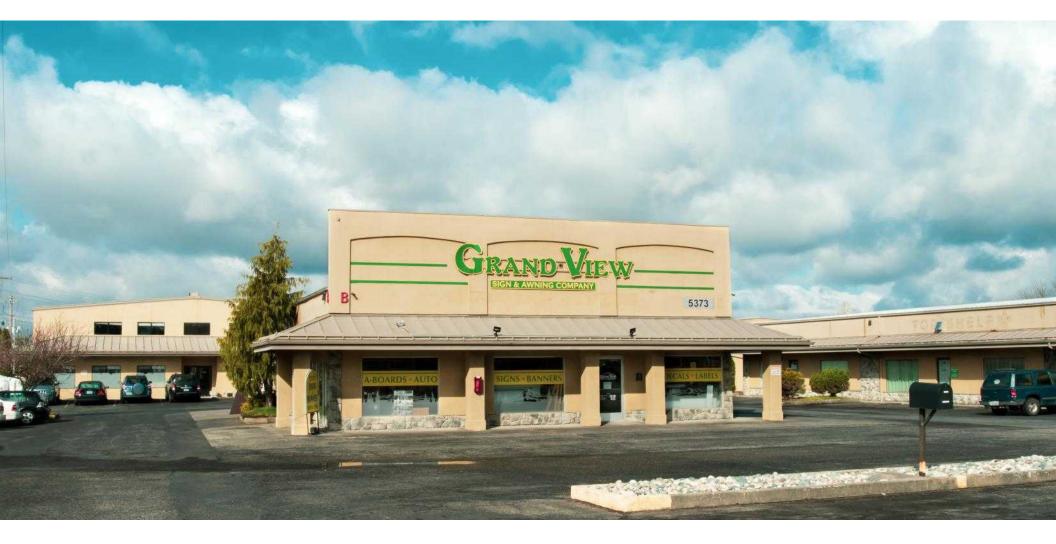

## CASCADE BUSINESS PARK

5373 Guide Meridian, Bellingham, WA 98225

Pete Wasley, Broker (360) 739-7898 | Pete@PCRnw.com

CBA #: 40026136

Cascade Business Park is located on the Guide Meridian just North of Smith Road. It's location makes access to Bellingham, Ferndale and Lynden very easy, and has a daily traffic count of approximately 20,000 vehicles. Suite D6, D7, D11 are located in a light industrial warehouse with office space. The building is I-502 approved and features 3-phase power and 3 large roll up doors. The complex offers ample parking with great ingress, egress.