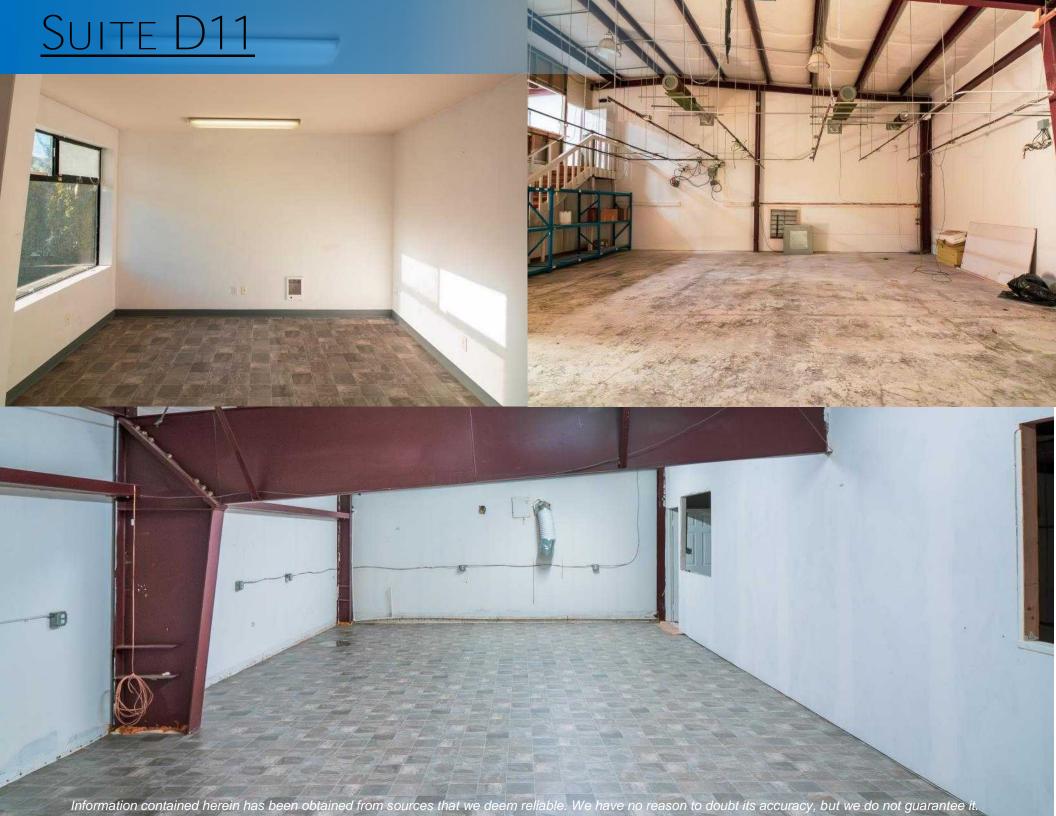

## THE OFFERING

Suite E-205: 732 SF

Base Rent: \$12.70 SF/Y

\$775/ Month Modified Gross

CBA #: 10714723

Suite D 6, D7, D11: 6,000 SF

Base Rent: \$0.95 SF/M

\$5,700 / Month Modified Gross

CBA #: 40026136

Cascade Business Park is located on the Guide Meridian just North of Smith Road. It's location makes access to Bellingham, Ferndale and Lynden very easy, and has a daily traffic count of approximately 20,000 vehicles. Suite D6, D7, D11 are located in a light industrial warehouse with office space. The building is I-502 approved and features 3-phase power and 3 large roll up doors. The complex offers ample parking with great ingress, egress.