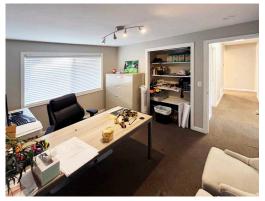

### Office Photos & Floor Plan

#### Property Highlights:

±66,210 SF yard (1.70 acres gross area) with ±2,614 SF Office

- Office includes 9 private offices, 2 conference rooms, 3 restrooms, 1 shower, and a full kitchen
- Fully fenced and graveled, potential for storage containers to be available for Subtenant use
- Ample parking available in addition to yard, on west portion of Property fronting 87th Ave SE
- Easy access to SR-522, I-405, and Hwy-9
- Zoning: Industrial Park (Snohomish County)
- Call Broker's For Asking Rate
- Available with 30-60 days' notice
- Sublease thru January 1, 2030