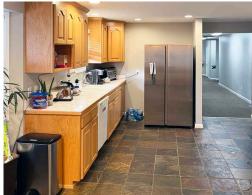

### Office Photos & Floor Plan

#### Property Highlights:

±66,210 SF yard (1.70 acres gross area) with ±2,614 SF Office

- Office includes 9 private offices, 2 conference rooms, 3 restrooms, 1 shower, and a full kitchen
- Fully fenced and graveled, potential for storage containers to be available for Subtenant use
- Ample parking available in addition to yard, on west portion of Property fronting 87th Ave SE
- Easy access to SR-522, I-405, and Hwy-9
- Zoning: Industrial Park (Snohomish County)
- Call Broker's For Asking Rate
- Available with 30-60 days' notice
- Sublease thru January 1, 2030