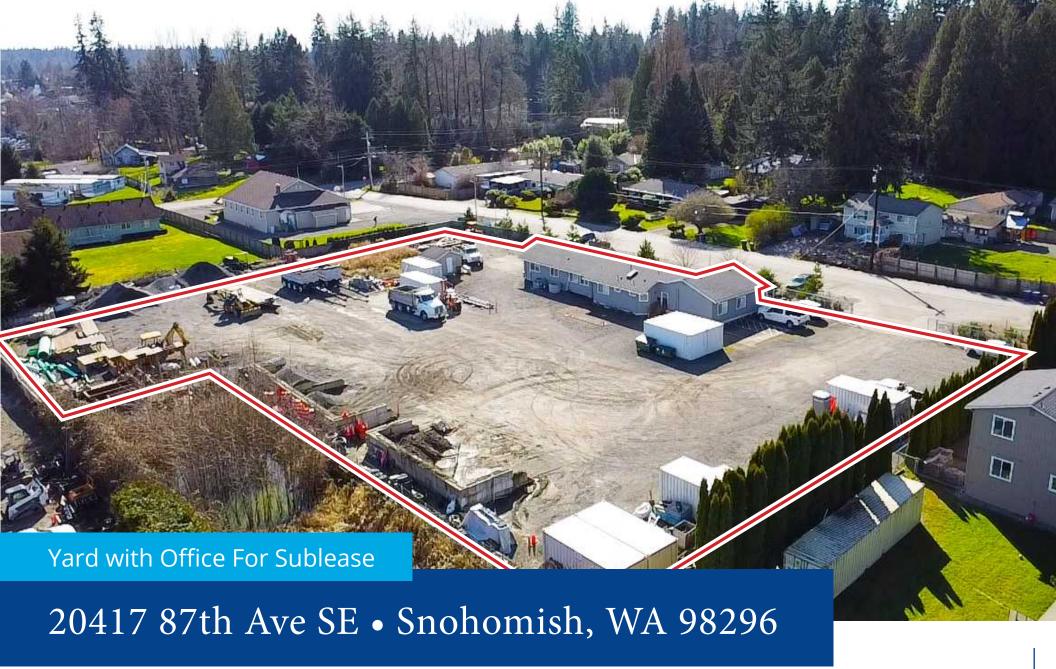

#### 20417 87th Ave SE • Snohomish, WA 98296

#### Property Highlights:

±66,210 SF yard (1.70 acres gross area) with ±2,614 SF Office

- Office includes 9 private offices, 2 conference rooms, 3 restrooms, 1 shower, and a full kitchen
- Fully fenced and graveled, potential for storage containers to be available for Subtenant use
- Ample parking available in addition to yard, on west portion of Property fronting 87th Ave SE
- Easy access to SR-522, I-405, and Hwy-9
- Zoning: Industrial Park (Snohomish County)
- Call Broker's For Asking Rate
- Available with 30-60 days' notice
- Sublease thru January 1, 2030