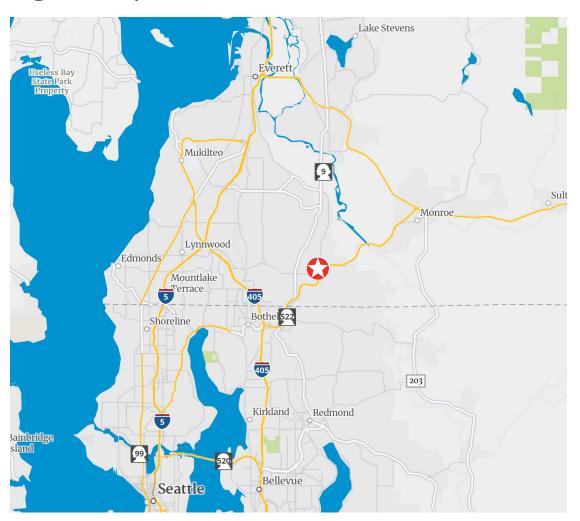

# **Regional Map**

| TRAVEL TIME TO      |               |
|---------------------|---------------|
| Everett             | 15 miles      |
|                     | 25 minutes    |
| Paine Field Airport | 15 miles      |
|                     | 30-35 minutes |
| Redmond             | 13 miles      |
|                     | 25-30 minutes |
| Bellevue            | 18 miles      |
|                     | 30 minutes    |
| Port of Seattle     | 25 miles      |
|                     | 45-55 minutes |
| SeaTac Airport      | 33 miles      |
|                     | 35-55 minutes |