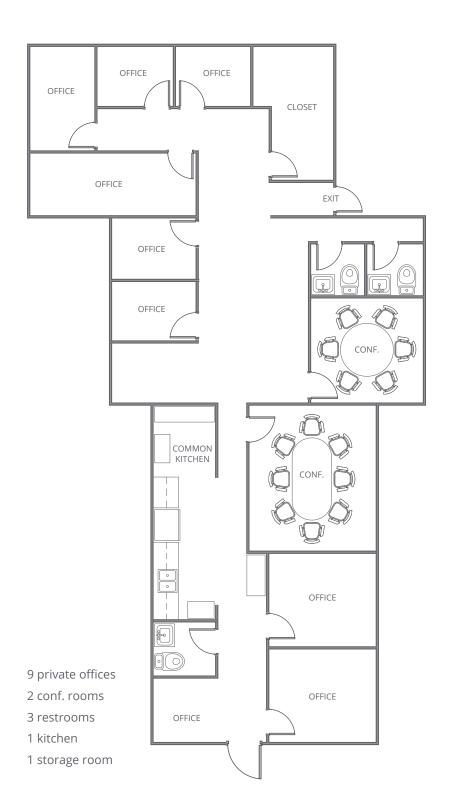

#### Property Highlights:

±66,210 SF yard (1.70 acres gross area) with ±2,614 SF Office

- Office includes 9 private offices, 2 conference rooms, 3 restrooms, 1 shower, and a full kitchen
- Fully fenced and graveled, potential for storage containers to be available for Subtenant use
- Ample parking available in addition to yard, on west portion of Property fronting 87th Ave SE
- Easy access to SR-522, I-405, and Hwy-9
- Zoning: Industrial Park (Snohomish County)
- Call Broker's For Asking Rate
- Available with 30-60 days' notice
- Sublease thru January 1, 2030

### Office Photos & Floor Plan