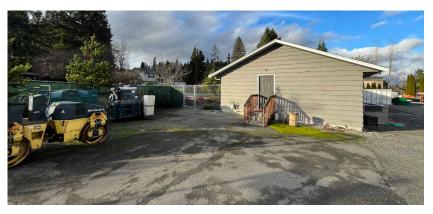

ers.com **Talor Okada** 425 492 5145 talor.okada@colliers.com

**Rich Sander** 360 981 2543 rich.sander@colliers.com **Liam O'Kelley** 425 519 2451 liam.okelley@colliers.com For Lease

#### 20417 87th Ave SE • Snohomish, WA 98296

#### Property Highlights:

±66,210 SF yard (1.70 acres gross area) with ±2,614 SF Office

- Office includes 9 private offices, 2 conference rooms, 3 restrooms, 1 shower, and a full kitchen
- Fully fenced and graveled, potential for storage containers to be available for Subtenant use
- Ample parking available in addition to yard, on west portion of Property fronting 87th Ave SE
- Easy access to SR-522, I-405, and Hwy-9
- Zoning: Industrial Park (Snohomish County)
- Call Broker's For Asking Rate
- Available with 30-60 days' notice
- Sublease thru January 1, 2030







For Lease

## 20417 87th Ave SE • Snohomish, WA 98296

### Office Photos & Floor Plan

















### 20417 87th Ave SE • Snohomish, WA 98296

# **Regional Map**



| TRAVEL TIME TO      |               |
|---------------------|---------------|
| Everett             | 15 miles      |
|                     | 25 minutes    |
| Paine Field Airport | 15 miles      |
|                     | 30-35 minutes |
| Redmond             | 13 miles      |
|                     | 25-30 minutes |
| Bellevue            | 18 miles      |
|                     | 30 minutes    |
| Port of Seattle     | 25 miles      |
|                     | 45-55 minutes |
| SeaTac Airport      | 33 miles      |
|                     | 35-55 minutes |



11225 SE 6th St., Suite 240 Bellevue, WA 98004 www.colliers.c