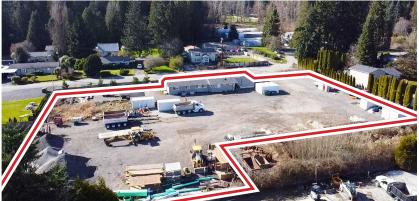

#### Property Highlights:

±66,210 SF yard (1.70 acres gross area) with ±2,614 SF Office

- Office includes 9 private offices, 2 conference rooms, 3 restrooms, 1 shower, and a full kitchen
- Fully fenced and graveled, potential for storage containers to be available for Subtenant use
- Ample parking available in addition to yard, on west portion of Property fronting 87th Ave SE
- Easy access to SR-522, I-405, and Hwy-9
- Zoning: Industrial Park (Snohomish County)
- Call Broker's For Asking Rate
- Available with 30-60 days' notice
- Sublease thru January 1, 2030

### 20417 87th Ave SE • Snohomish, WA 98296