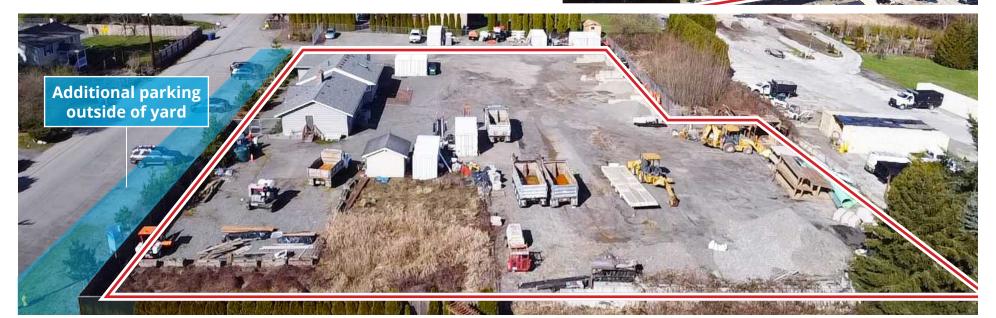

#### Property Highlights:

±66,210 SF yard (1.70 acres gross area) with ±2,614 SF Office

- Office includes 9 private offices, 2 conference rooms, 3 restrooms, 1 shower, and a full kitchen
- Fully fenced and graveled, potential for storage containers to be available for Subtenant use
- Ample parking available in addition to yard, on west portion of Property fronting 87th Ave SE
- Easy access to SR-522, I-405, and Hwy-9
- Zoning: Industrial Park (Snohomish County)
- Call Broker's For Asking Rate
- Available with 30-60 days' notice
- Sublease thru January 1, 2030

### 20417 87th Ave SE • Snohomish, WA 98296