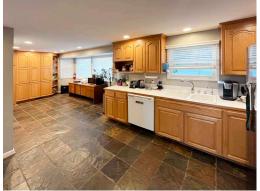

### Office Photos & Floor Plan

#### Property Highlights:

±66,210 SF yard (1.70 acres gross area) with ±2,614 SF Office

- Office includes 9 private offices, 2 conference rooms, 3 restrooms, 1 shower, and a full kitchen
- Fully fenced and graveled, potential for storage containers to be available for Subtenant use
- Ample parking available in addition to yard, on west portion of Property fronting 87th Ave SE
- Easy access to SR-522, I-405, and Hwy-9
- Zoning: Industrial Park (Snohomish County)
- Call Broker's For Asking Rate
- Available with 30-60 days' notice
- Sublease thru January 1, 2030