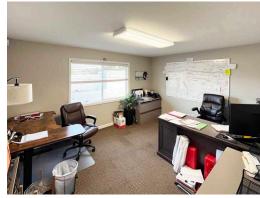

### Office Photos & Floor Plan

#### Property Highlights:

±66,210 SF yard (1.70 acres gross area) with ±2,614 SF Office

- Office includes 9 private offices, 2 conference rooms, 3 restrooms, 1 shower, and a full kitchen
- Fully fenced and graveled, potential for storage containers to be available for Subtenant use
- Ample parking available in addition to yard, on west portion of Property fronting 87th Ave SE
- Easy access to SR-522, I-405, and Hwy-9
- Zoning: Industrial Park (Snohomish County)
- Call Broker's For Asking Rate
- Available with 30-60 days' notice
- Sublease thru January 1, 2030