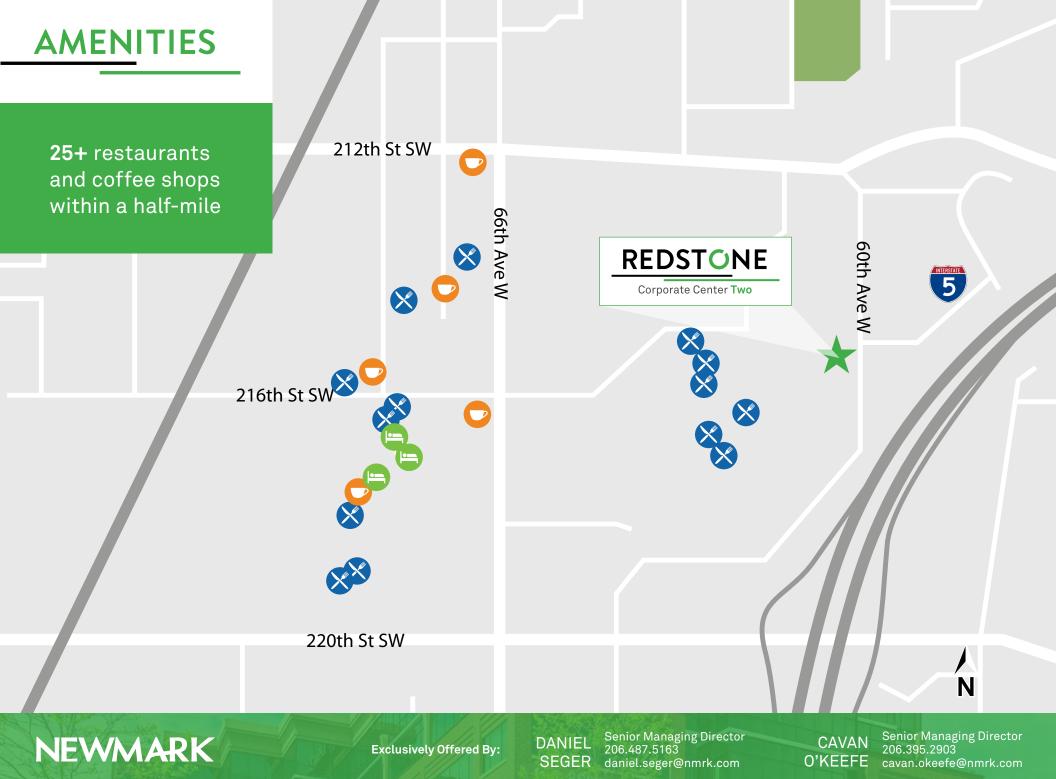

#### **Convenient Access**

- · Superior ingress and egress from I-5
- Three levels of secured garage parking
- Located less than ten miles from Paine Field