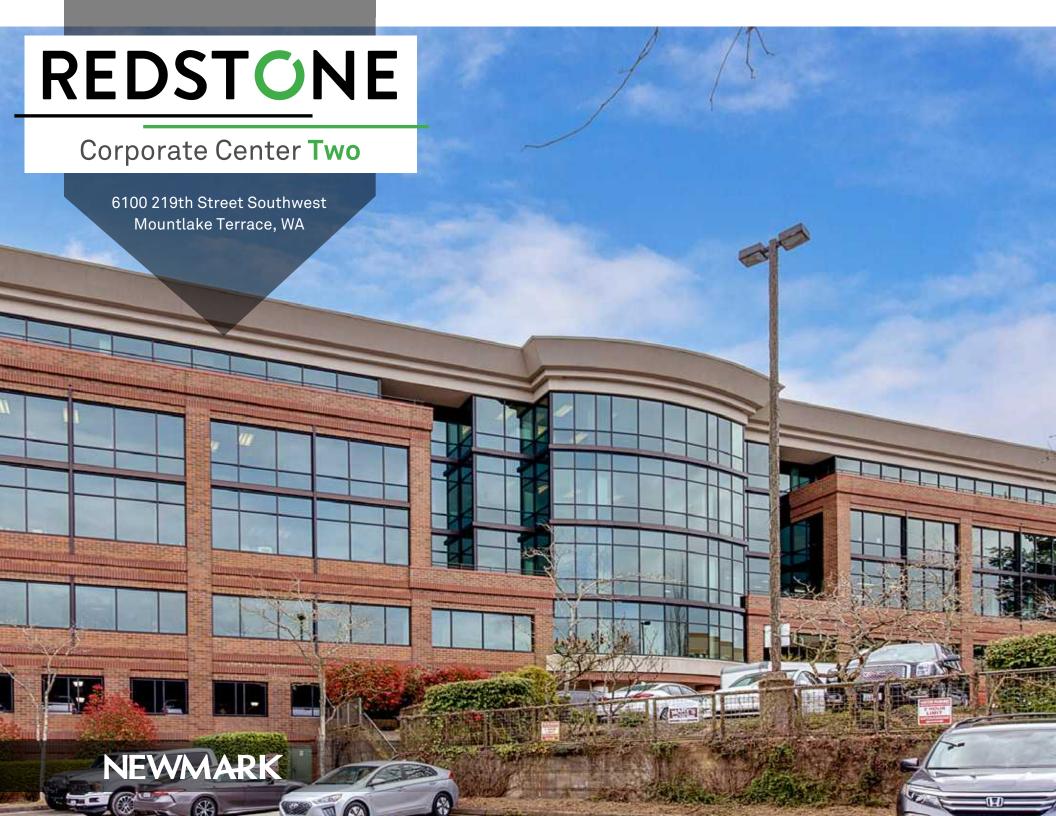

# **BUILDING FEATURES**

### **Superior Quality**

- · Five-story Class A office building
- Recently renovated building lobby and common areas
- Concrete and steel construction with timeless brick and glass curtain wall exterior
- ± 30,000 SF floor plates designed for maximum efficiency
- Sweeping views of the Olympic Mountains

#### **Convenient Access**

- · Superior ingress and egress from I-5
- Three levels of secured garage parking
- Located less than ten miles from Paine Field