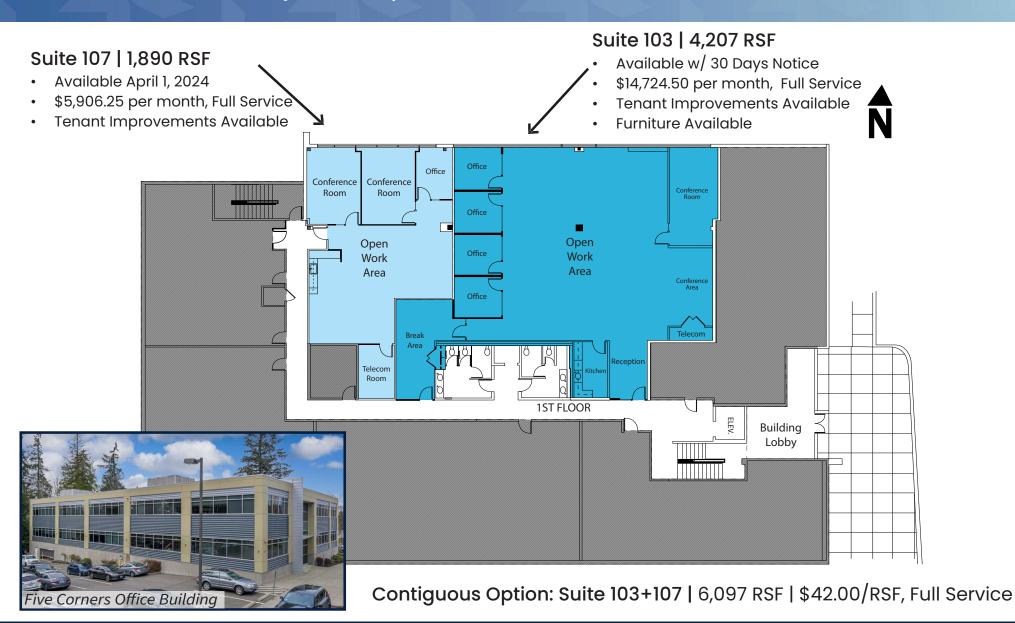

#### Office Space For Lease

- Suite 103 | 4,207 RSF | Available w/30 days notice
- Suite 107 | 1,890 RSF | Available 4/1/23
  - Suite 103+107 | 6,097 RSF | Available w/30 days notice