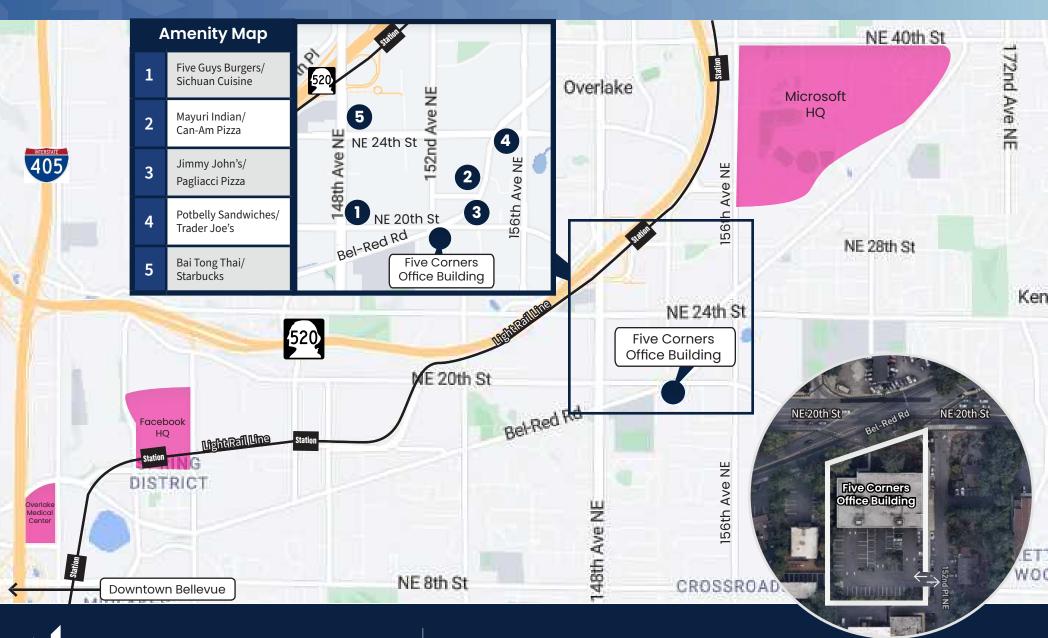

### **Property Features**

- Free Parking | 4.0/1000 SF Total | 1.0/1000 SF Free Covered Parking
- Close Proximity to SR-520 & Microsoft Campus
- Retail Amenities within Walking Distance
- Prominent Monument Signage