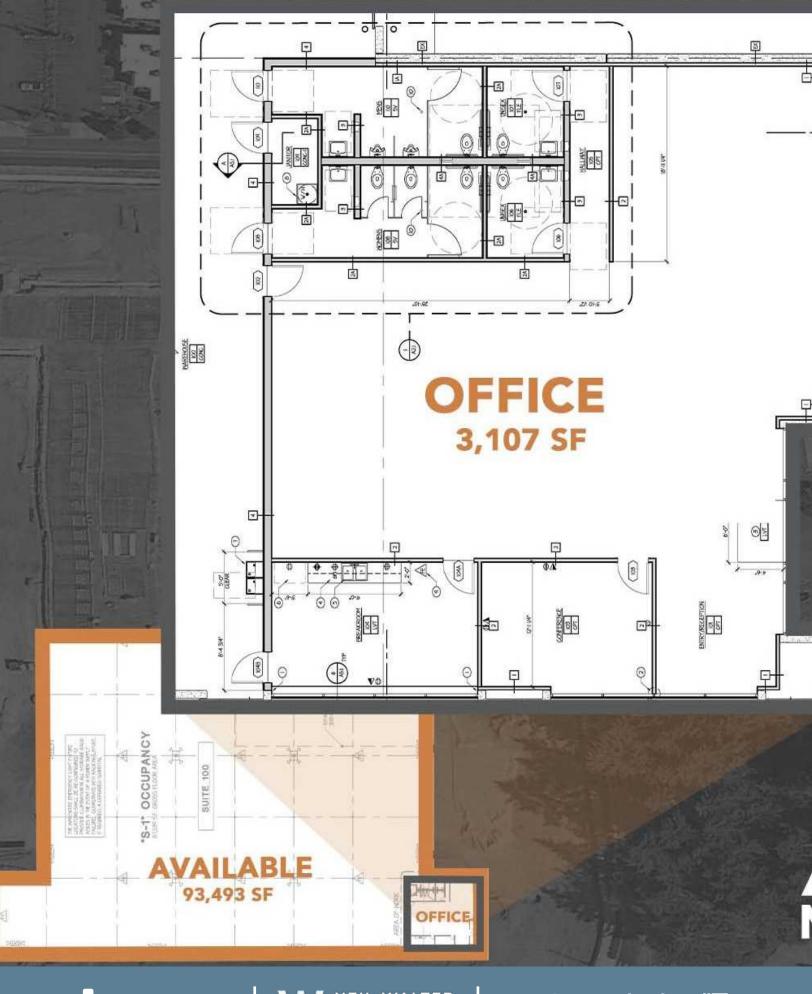

## **FOR LEASE**

93,493 SF AVAILABLE | SUITE 200 2621 HOGUM BAY ROAD LACEY, WA 98516

NEW CONSTRUCTION COMPLETED JUNE 2021

EXCELLENT LOCATION 1/2 MILE FROM I-5

ACCESSIBLE VIA
INTERCITY TRANSIT
+ AMPLE PARKING

**93,493 SF SHELL 3,107 SF OFFICE** 

2621 HOGUM BAY ROAD LACEY, WA 98516

VANESSA HERZOG, SIOR, CCIM D (253) 444-3020 vherzog@lee-associates.com

BRUCE VALENTINE
D (253) 779-2400
bvalentine@neilwalter.com

CAMERON VALENTINE D (253) 779-2400 cvalentine@neilwalter.com