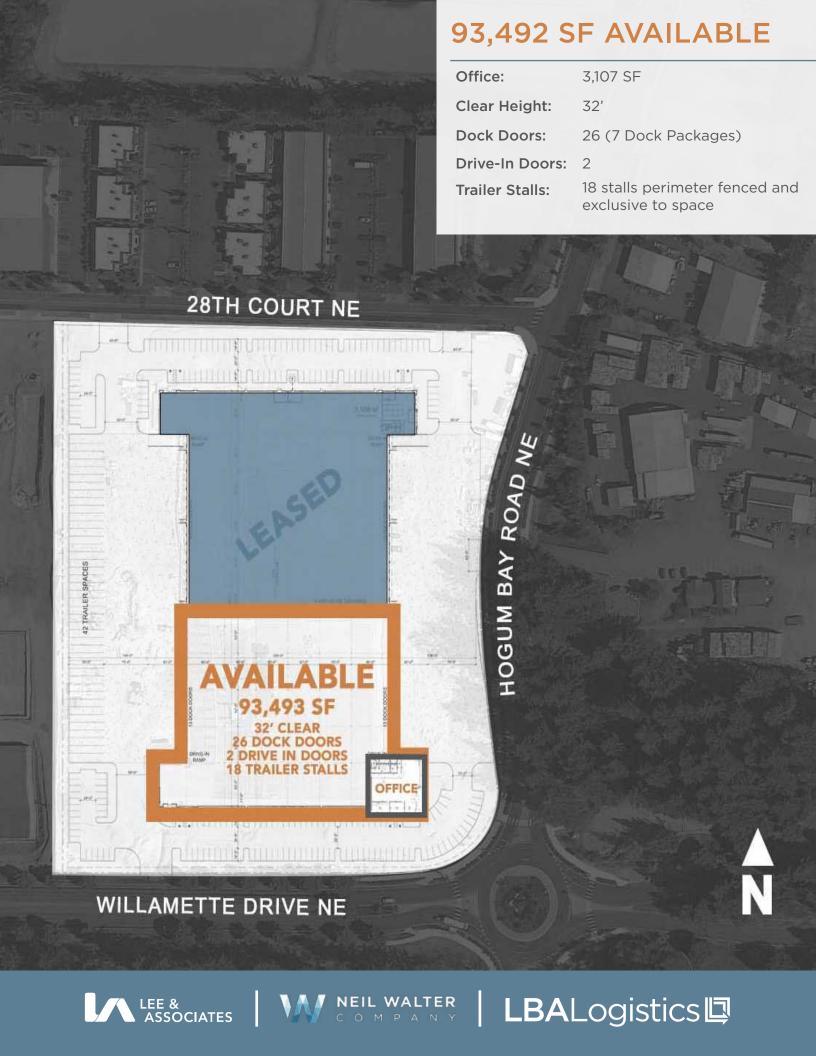

## **FOR LEASE**

93,493 SF AVAILABLE | SUITE 200 2621 HOGUM BAY ROAD LACEY, WA 98516

NEW CONSTRUCTION COMPLETED JUNE 2021

EXCELLENT LOCATION 1/2 MILE FROM I-5

ACCESSIBLE VIA
INTERCITY TRANSIT
+ AMPLE PARKING

**93,493 SF SHELL 3,107 SF OFFICE** 

2621 HOGUM BAY ROAD LACEY, WA 98516

VANESSA HERZOG, SIOR, CCIM D (253) 444-3020 vherzog@lee-associates.com

BRUCE VALENTINE
D (253) 779-2400
bvalentine@neilwalter.com

CAMERON VALENTINE D (253) 779-2400 cvalentine@neilwalter.com