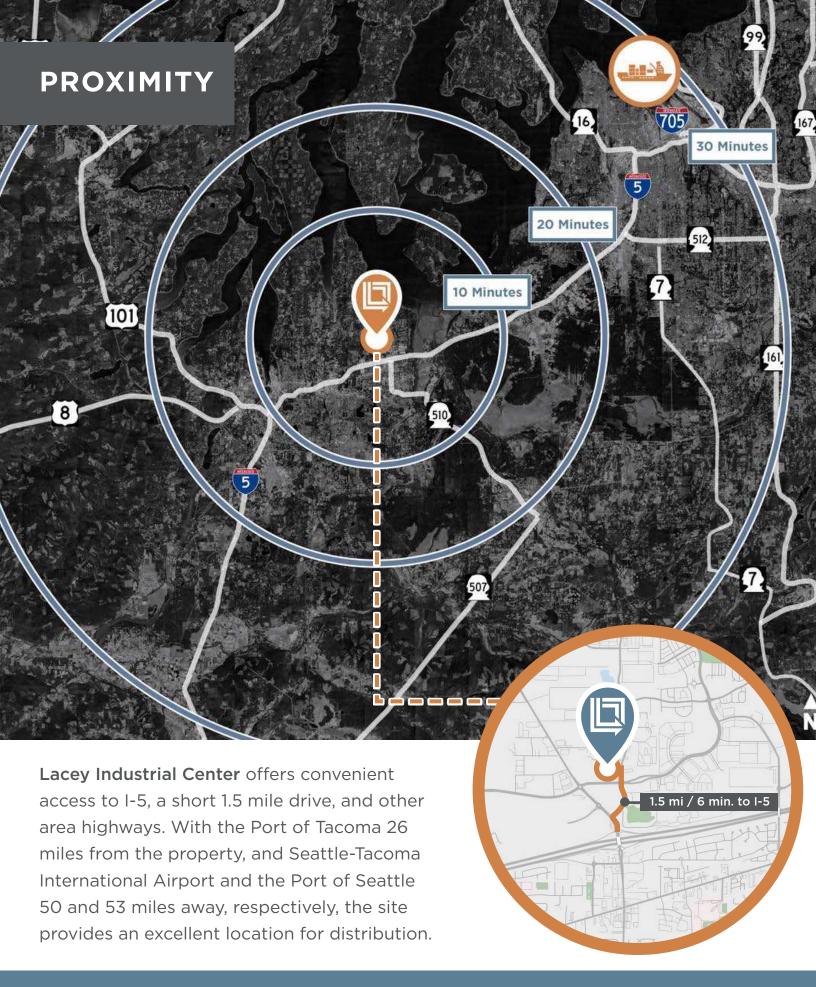

## **FOR LEASE**

93,493 SF AVAILABLE | SUITE 200 2621 HOGUM BAY ROAD LACEY, WA 98516

NEW CONSTRUCTION COMPLETED JUNE 2021

EXCELLENT LOCATION 1/2 MILE FROM I-5

ACCESSIBLE VIA
INTERCITY TRANSIT
+ AMPLE PARKING