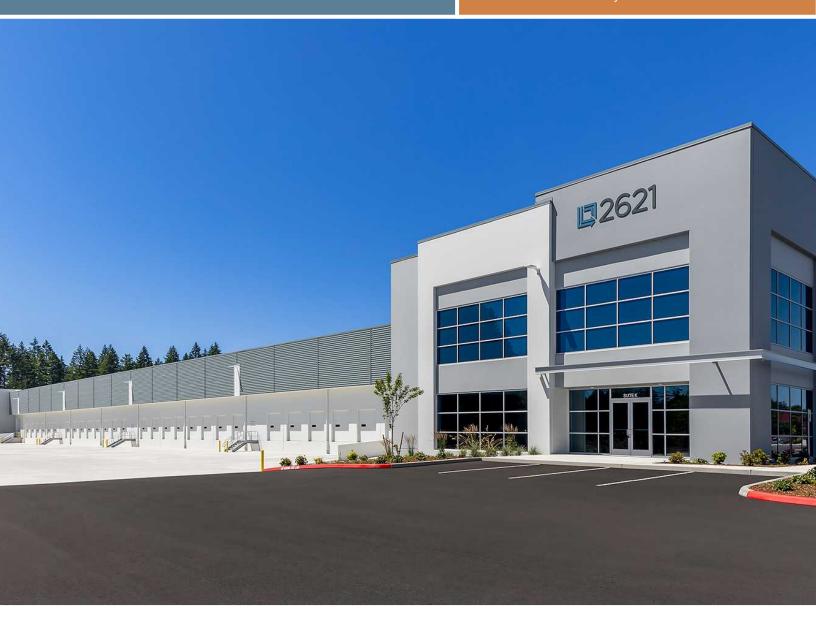

## **FOR LEASE**

93,493 SF AVAILABLE | SUITE 200 2621 HOGUM BAY ROAD LACEY, WA 98516

NEW CONSTRUCTION COMPLETED JUNE 2021

EXCELLENT LOCATION 1/2 MILE FROM I-5

ACCESSIBLE VIA
INTERCITY TRANSIT
+ AMPLE PARKING

**93,493 SF SHELL 3,107 SF OFFICE** 

2621 HOGUM BAY ROAD LACEY, WA 98516

VANESSA HERZOG, SIOR, CCIM D (253) 444-3020 vherzog@lee-associates.com

BRUCE VALENTINE
D (253) 779-2400
bvalentine@neilwalter.com

CAMERON VALENTINE D (253) 779-2400 cvalentine@neilwalter.com