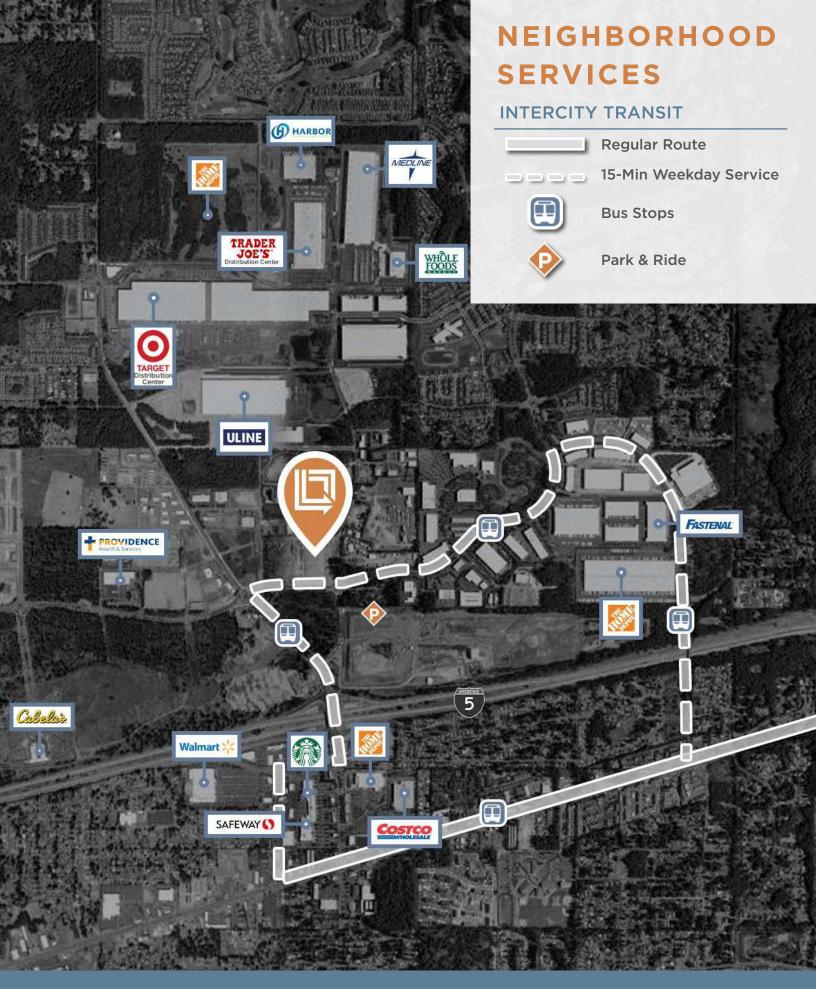

## **FOR LEASE**

93,493 SF AVAILABLE | SUITE 200 2621 HOGUM BAY ROAD LACEY, WA 98516

NEW CONSTRUCTION COMPLETED JUNE 2021

EXCELLENT LOCATION 1/2 MILE FROM I-5

ACCESSIBLE VIA
INTERCITY TRANSIT
+ AMPLE PARKING