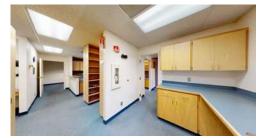

**SUITE C**: Two private restrooms, a large reception & waiting area, three exam rooms, a lab area, break room, and large office.

\$23.00/SF, MODIFIED GROSS

1,503 SF

CBA# 10709643

HOSPITAL APPROVAL IS REQUIRED FOR ALL NEW TENANTS.