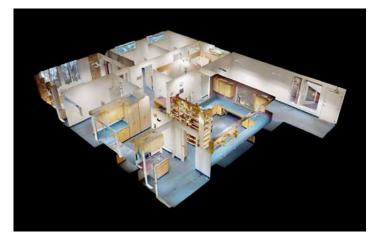

**SUITE C**: Two private restrooms, a large reception & waiting area, three exam rooms, a lab area, break room, and large office.

\$23.00/SF, MODIFIED GROSS

1,503 SF

CBA# 10709643

HOSPITAL APPROVAL IS REQUIRED FOR ALL NEW TENANTS.