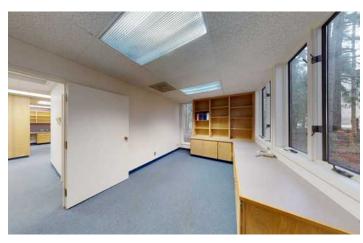

**SUITE C**: Two private restrooms, a large reception & waiting area, three exam rooms, a lab area, break room, and large office.

\$23.00/SF, MODIFIED GROSS

1,503 SF

CBA# 10709643

HOSPITAL APPROVAL IS REQUIRED FOR ALL NEW TENANTS.