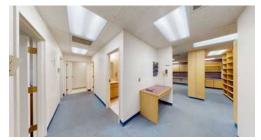

**SUITE C**: Two private restrooms, a large reception & waiting area, three exam rooms, a lab area, break room, and large office.

\$23.00/SF, MODIFIED GROSS

1,503 SF

CBA# 10709643

HOSPITAL APPROVAL IS REQUIRED FOR ALL NEW TENANTS.