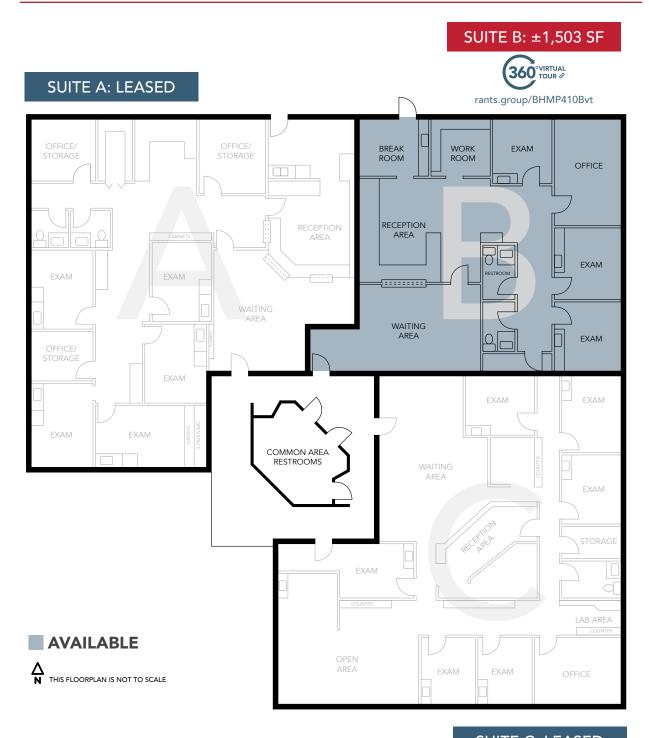

**SUITE C**: Two private restrooms, a large reception & waiting area, three exam rooms, a lab area, break room, and large office.

\$23.00/SF, MODIFIED GROSS

1,503 SF

CBA# 10709643

HOSPITAL APPROVAL IS REQUIRED FOR ALL NEW TENANTS.