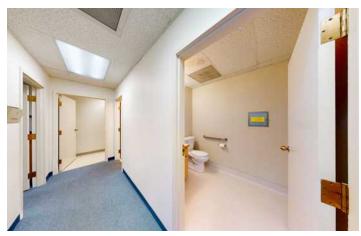

**SUITE C**: Two private restrooms, a large reception & waiting area, three exam rooms, a lab area, break room, and large office.

\$23.00/SF, MODIFIED GROSS

1,503 SF

CBA# 10709643

HOSPITAL APPROVAL IS REQUIRED FOR ALL NEW TENANTS.