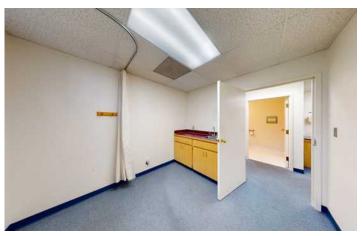

**SUITE C**: Two private restrooms, a large reception & waiting area, three exam rooms, a lab area, break room, and large office.

\$23.00/SF, MODIFIED GROSS

1,503 SF

CBA# 10709643

HOSPITAL APPROVAL IS REQUIRED FOR ALL NEW TENANTS.