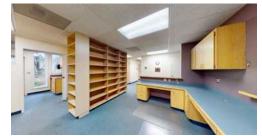

**SUITE C**: Two private restrooms, a large reception & waiting area, three exam rooms, a lab area, break room, and large office.

\$23.00/SF, MODIFIED GROSS

1,503 SF

CBA# 10709643

HOSPITAL APPROVAL IS REQUIRED FOR ALL NEW TENANTS.