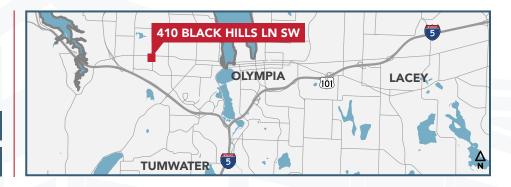

## MEDICAL OFFICE SPACE NEAR MULTICARE CAPITAL MEDICAL CENTER

410 BLACK HILLS LANE SW, OLYMPIA, WA | BLACK HILLS MEDICAL PARK

You, your patients, and your staff will enjoy this medical office space's peaceful, park-like setting, conveniently located adjacent to the Multi Care Capital Medical Center (107-bed community hospital).