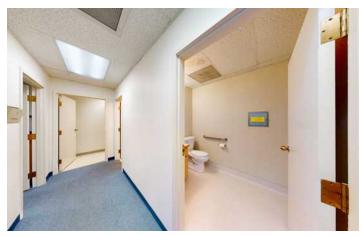

**SUITE B**: This spacious layout includes a patient waiting room with a walk-up window leading to an ample staff work area, three exam rooms, a large office, a staff breakroom, and two restrooms.

\$23.00/SF, MODIFIED GROSS