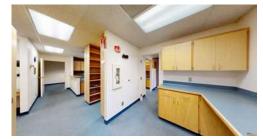

**SUITE B**: This spacious layout includes a patient waiting room with a walk-up window leading to an ample staff work area, three exam rooms, a large office, a staff breakroom, and two restrooms.

\$23.00/SF, MODIFIED GROSS