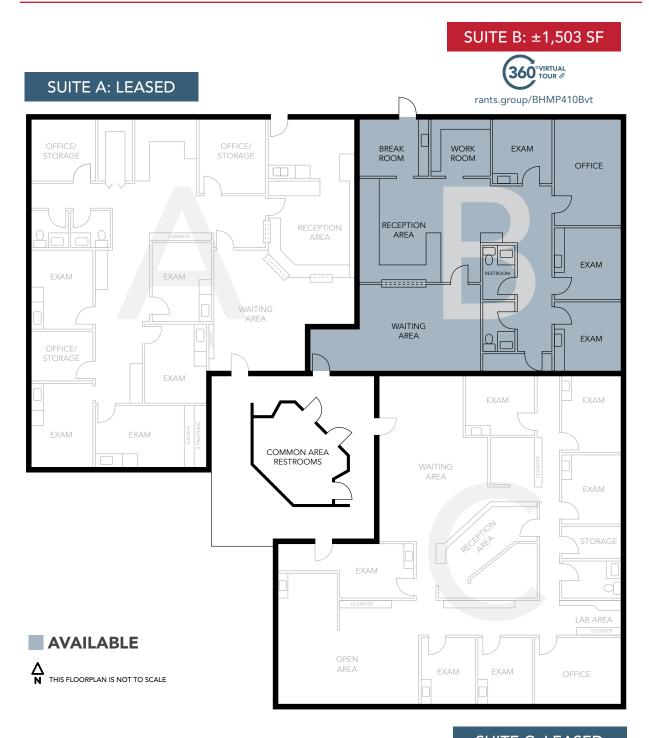

**SUITE B**: This spacious layout includes a patient waiting room with a walk-up window leading to an ample staff work area, three exam rooms, a large office, a staff breakroom, and two restrooms.

\$23.00/SF, MODIFIED GROSS

1,503 SF

CBA# 10709643

HOSPITAL APPROVAL IS REQUIRED FOR ALL NEW TENANTS.