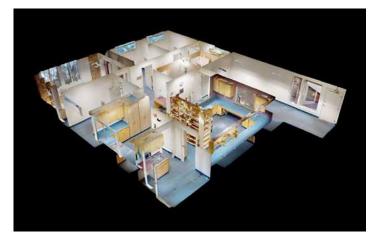

**SUITE B**: This spacious layout includes a patient waiting room with a walk-up window leading to an ample staff work area, three exam rooms, a large office, a staff breakroom, and two restrooms.

\$23.00/SF, MODIFIED GROSS

1,503 SF

CBA# 10709643

HOSPITAL APPROVAL IS REQUIRED FOR ALL NEW TENANTS.