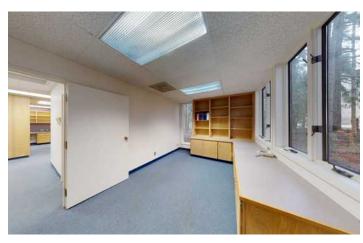

**SUITE B**: This spacious layout includes a patient waiting room with a walk-up window leading to an ample staff work area, three exam rooms, a large office, a staff breakroom, and two restrooms.

\$23.00/SF, MODIFIED GROSS