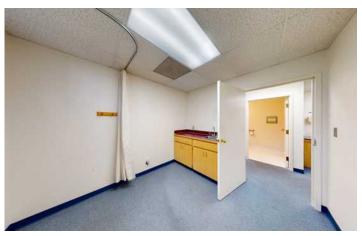

**SUITE B**: This spacious layout includes a patient waiting room with a walk-up window leading to an ample staff work area, three exam rooms, a large office, a staff breakroom, and two restrooms.

\$23.00/SF, MODIFIED GROSS