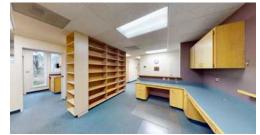

**SUITE B**: This spacious layout includes a patient waiting room with a walk-up window leading to an ample staff work area, three exam rooms, a large office, a staff breakroom, and two restrooms.

\$23.00/SF, MODIFIED GROSS