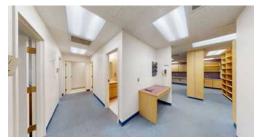

**SUITE B**: This spacious layout includes a patient waiting room with a walk-up window leading to an ample staff work area, three exam rooms, a large office, a staff breakroom, and two restrooms.

\$23.00/SF, MODIFIED GROSS