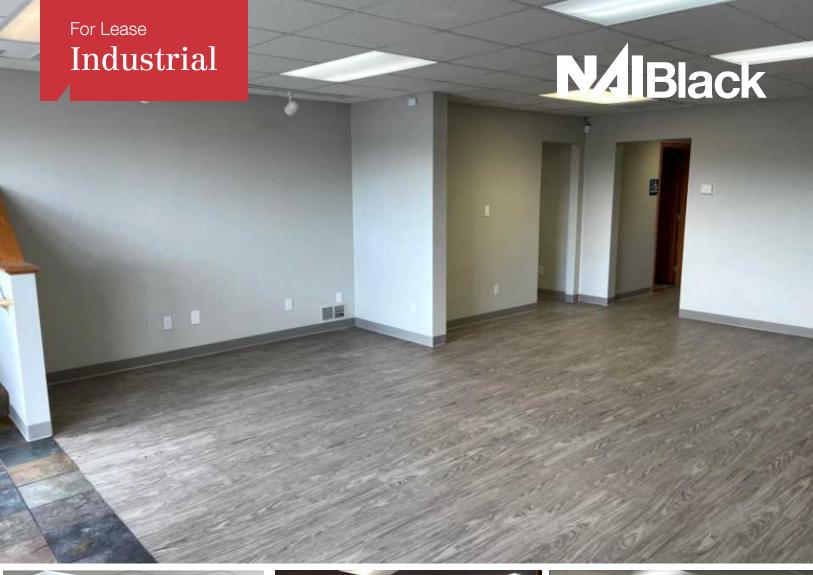

## **Property Highlights**

• Total SF: 2,784 ±

• Warehouse SF: 1,056 ±

• Office SF: 1,728 ± on Two Floors (864 ± SF Each)

• Power: Single Phase 200 Amp

• 12x14 Overhead Door

16' Clear Height in Warehouse

 Tenant Pays Separately Metered Utilities and Janitorial