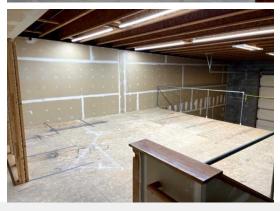

## **Property Highlights**

• Total SF: 2,784 ±

• Warehouse SF: 1,056 ±

• Office SF: 1,728 ± on Two Floors (864 ± SF Each)

• Power: Single Phase 200 Amp

• 12x14 Overhead Door

16' Clear Height in Warehouse

 Tenant Pays Separately Metered Utilities and Janitorial