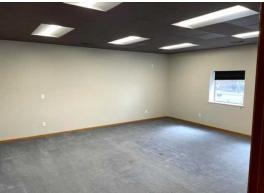

## **Property Highlights**

• Total SF: 2,784 ±

• Warehouse SF: 1,056 ±

• Office SF: 1,728 ± on Two Floors (864 ± SF Each)

• Power: Single Phase 200 Amp

• 12x14 Overhead Door

16' Clear Height in Warehouse

 Tenant Pays Separately Metered Utilities and Janitorial