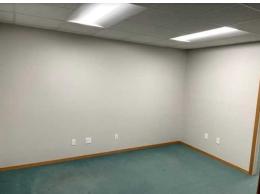

## **Property Highlights**

• Total SF: 2,784 ±

• Warehouse SF: 1,056 ±

• Office SF: 1,728 ± on Two Floors (864 ± SF Each)

• Power: Single Phase 200 Amp

• 12x14 Overhead Door

16' Clear Height in Warehouse

 Tenant Pays Separately Metered Utilities and Janitorial