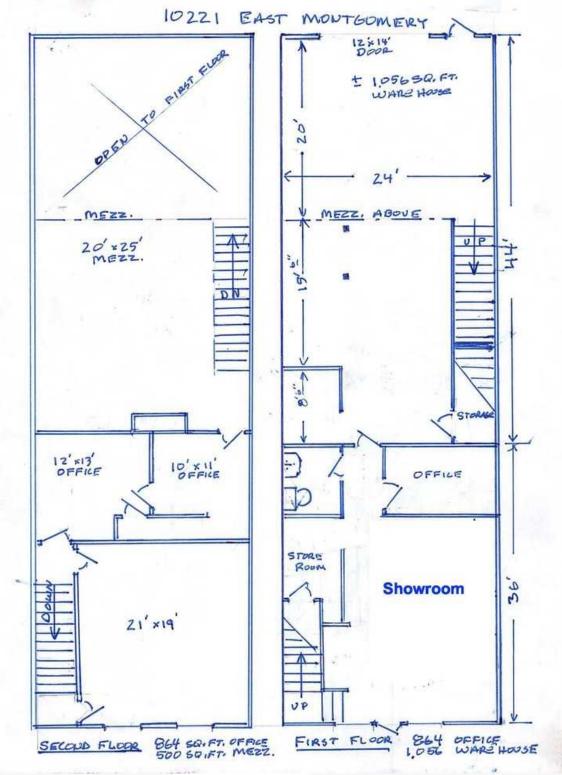

## **Property Highlights**

• Total SF: 2,784 ±

• Warehouse SF: 1,056 ±

• Office SF: 1,728 ± on Two Floors (864 ± SF Each)

• Power: Single Phase 200 Amp

• 12x14 Overhead Door

16' Clear Height in Warehouse

 Tenant Pays Separately Metered Utilities and Janitorial