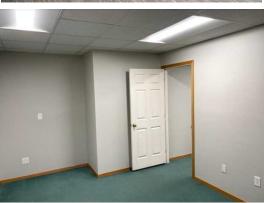

## **Property Highlights**

• Total SF: 2,784 ±

• Warehouse SF: 1,056 ±

• Office SF: 1,728 ± on Two Floors (864 ± SF Each)

• Power: Single Phase 200 Amp

• 12x14 Overhead Door

16' Clear Height in Warehouse

 Tenant Pays Separately Metered Utilities and Janitorial