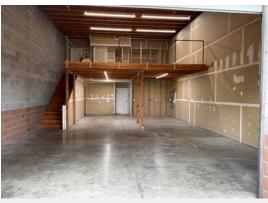

## **Property Highlights**

• Total SF: 2,784 ±

• Warehouse SF: 1,056 ±

• Office SF: 1,728 ± on Two Floors (864 ± SF Each)

• Power: Single Phase 200 Amp

• 12x14 Overhead Door

16' Clear Height in Warehouse

 Tenant Pays Separately Metered Utilities and Janitorial