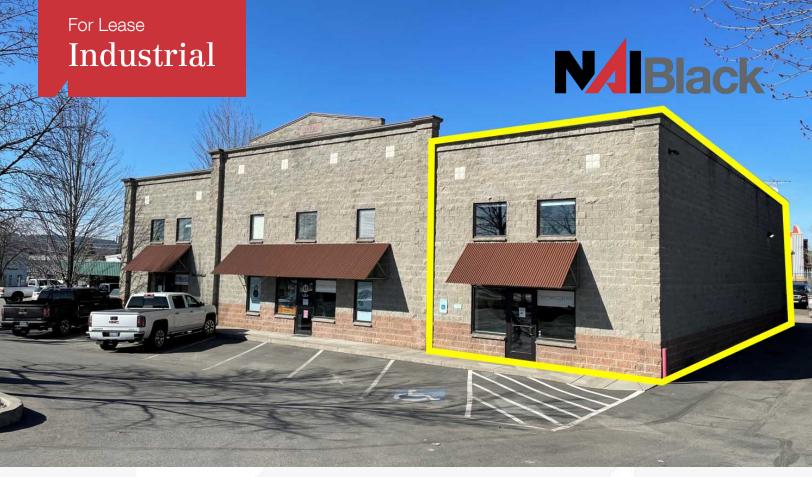

## 10221 E Montgomery Dr.

Spokane Valley, Washington 99206

## **Property Highlights**

• Total SF: 2,784 ±

• Warehouse SF: 1,056 ±

• Office SF: 1,728 ± on Two Floors (864 ± SF Each)

• Power: Single Phase 200 Amp

• 12x14 Overhead Door

16' Clear Height in Warehouse

 Tenant Pays Separately Metered Utilities and Janitorial