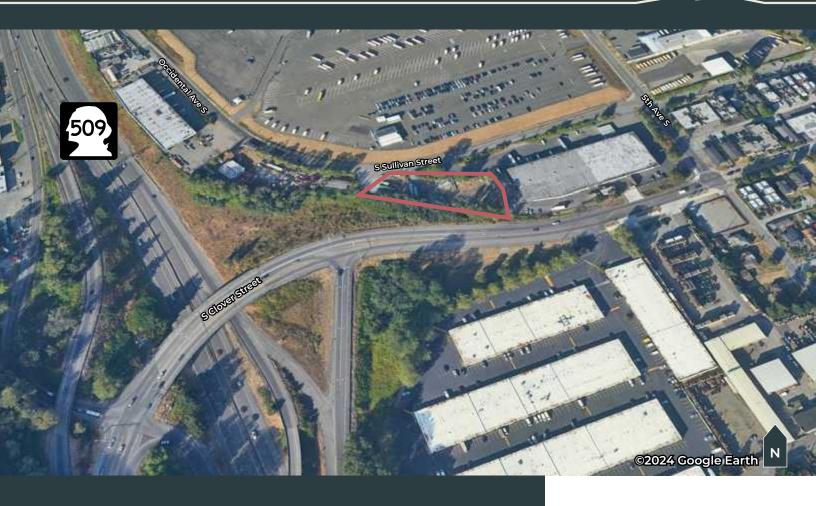

## **Property Specs**

- · 27,155 SF
- ±0.62 Acres
- · Parcel #322404-9084
- · Two points of ingress/egress
- · Fenced, lit, and leveled lot
- · Ideal location for vehicle or equipment storage
- · Visibility and exposure to SR-509
- Easy Access to SR-99

## **300 South Sullivan Street**

Seattle, WA 98108

Highway 99

0.6 Miles

Highway 509

0.7 Miles

Interstate 5

26 Miles