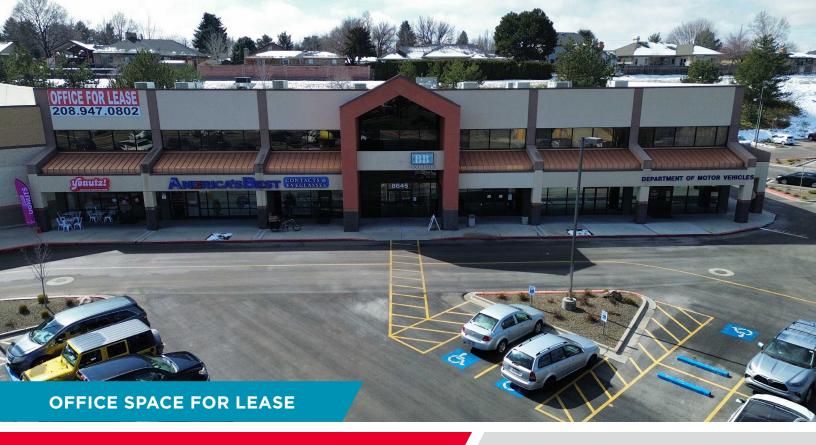

# FRANKLIN TOWNE PLAZA

8655 West Franklin Road Boise, Idaho 83709

7,328 SF AVAILABLE

## **LISTING HIGHLIGHTS**

Lease Rate \$12.00/SF

Lease Type NNN

Space Available #8645 - 7,328 SF

Lot Size 3.99 Acres

**Parcel** R7100910104

**Availability** Immediate

**Zoning** City of Boise-C-4D