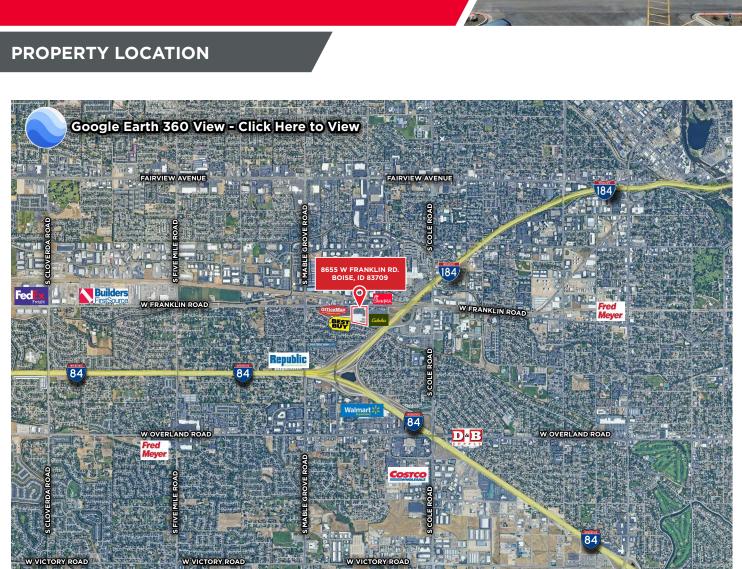

# FRANKLIN TOWNE PLAZA

8655 West Franklin Road Boise, Idaho 83709

7,328 SF AVAILABLE

## LISTING FEATURES

- Surrounded by restaurants, moments from the mall, in the same strip as Cabela's, TJ Maxx, Best Buy, etc.
- A multitude of offices built-out ready to go.
- Large conference room, spacious training room, breakroom, and bullpen area for collaborative work.
- Ample on-site parking.
- Surrounded by restaurants such as Jalapenos, Panera, McDonalds, Chick-fil-A, Wendy's.
- Minutes from the Milwaukee Boise Town Square Mall and Target.
- Located in the same strip as Cabela's, TJ Maxx, Best Buy, Michaels.