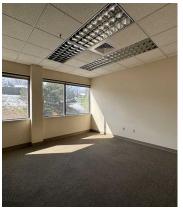

## FRANKLIN TOWNE PLAZA

8655 West Franklin Road, Boise, Idaho 83709

7,328 SF - FOR LEASE - \$12.00/SF

## LISTING FEATURES

- Surrounded by restaurants, moments from the mall, in the same strip as Cabela's, TJ Maxx, Best Buy, etc.
- A multitude of offices built-out ready to go.
- Large conference room, spacious training room, breakroom, and bullpen area for collaborative work.
- Ample on-site parking.
- Surrounded by restaurants such as Jalapenos, Panera, McDonalds, Chick-fil-A, Wendy's.
- Minutes from the Milwaukee Boise Town Square Mall and Target.
- Located in the same strip as Cabela's, TJ Maxx, Best Buy, Michaels.