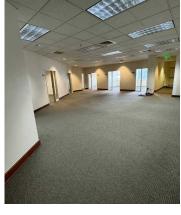

## FRANKLIN TOWNE PLAZA

8655 West Franklin Road, Boise, Idaho 83709

7,328 SF - FOR LEASE - \$12.00/SF

## LISTING FEATURES

- Surrounded by restaurants, moments from the mall, in the same strip as Cabela's, TJ Maxx, Best Buy, etc.
- A multitude of offices built-out ready to go.
- Large conference room, spacious training room, breakroom, and bullpen area for collaborative work.
- Ample on-site parking.
- Surrounded by restaurants such as Jalapenos, Panera, McDonalds, Chick-fil-A, Wendy's.
- Minutes from the Milwaukee Boise Town Square Mall and Target.
- Located in the same strip as Cabela's, TJ Maxx, Best Buy, Michaels.