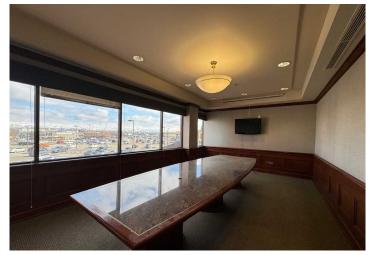

## LISTING FEATURES

- Surrounded by restaurants, moments from the mall, in the same strip as Cabela's, TJ Maxx, Best Buy, etc.
- A multitude of offices built-out ready to go.
- Large conference room, spacious training room, breakroom, and bullpen area for collaborative work.
- Ample on-site parking.
- Surrounded by restaurants such as Jalapenos, Panera, McDonalds, Chick-fil-A, Wendy's.
- Minutes from the Milwaukee Boise Town Square Mall and Target.
- Located in the same strip as Cabela's, TJ Maxx, Best Buy, Michaels.