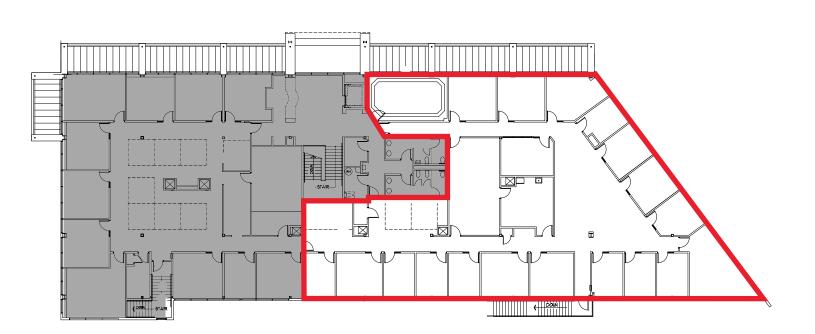

## FRANKLIN TOWNE PLAZA

8655 West Franklin Road, Boise, Idaho 83709

7,328 SF - FOR LEASE - \$12.00/SF

FLOOR PLAN - 7,328 SF