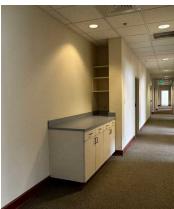

## FRANKLIN TOWNE PLAZA

8655 West Franklin Road, Boise, Idaho 83709

7,328 SF - FOR LEASE - \$12.00/SF

## LISTING FEATURES

- Surrounded by restaurants, moments from the mall, in the same strip as Cabela's, TJ Maxx, Best Buy, etc.
- A multitude of offices built-out ready to go.
- Large conference room, spacious training room, breakroom, and bullpen area for collaborative work.
- Ample on-site parking.
- Surrounded by restaurants such as Jalapenos, Panera, McDonalds, Chick-fil-A, Wendy's.
- Minutes from the Milwaukee Boise Town Square Mall and Target.
- Located in the same strip as Cabela's, TJ Maxx, Best Buy, Michaels.