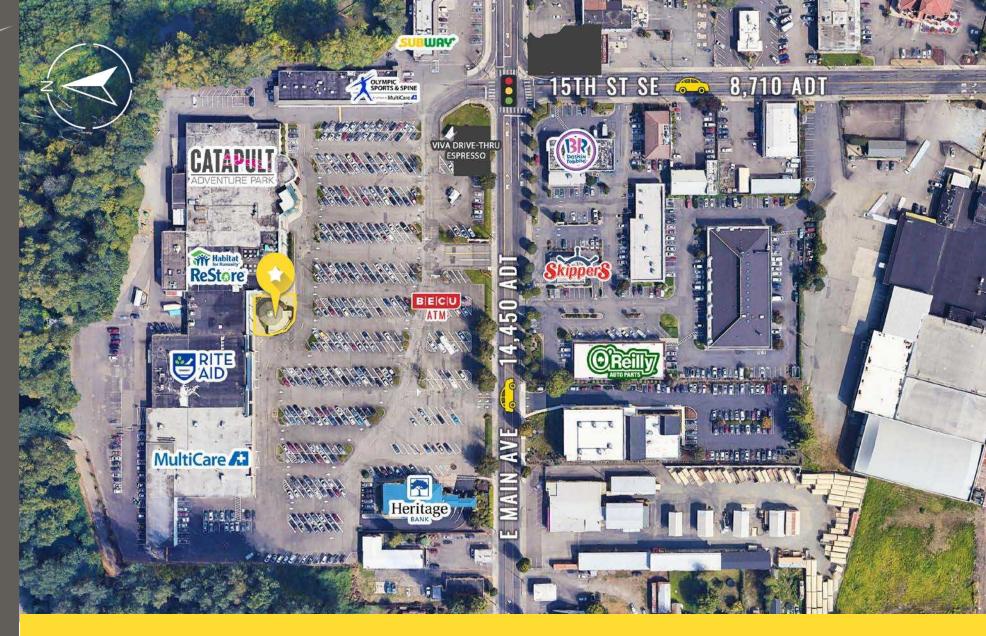

Located Moments from Major Highways

14,450 ADT E Main Ave

8,710 ADT 15th St SE

| Suite     | SF     | Tenant                  | Rate        |
|-----------|--------|-------------------------|-------------|
| 1307      | -      | Heritage Bank           | Leased      |
| 1317/1401 | -      | Multicare               | Leased      |
| 1323      | -      | Rite Aid                | Leased      |
| 1325      | -      | McCallum License Agency | Leased      |
| 1327      | -      | Bridal                  | Leased      |
| KIOSK     | 1,875± | AVAILABLE               | \$18.25 PSF |
| 1400      | -      | BECU                    | Leased      |

| Suite         | SF | Tenant                 | Rate   |
|---------------|----|------------------------|--------|
| 1405          | -  | Viva Espresso          | Leased |
| 1411          | -  | Q's Taekwando          | Leased |
| 1415          | -  | Teriyaki               | Leased |
| 1417/19/21/23 | -  | Olympic Sports & Spine | Leased |
| 1501A         | -  | Subway                 | Leased |
| 1501B         | -  | Lunar Landing Games    | Leased |
| 1501C         | -  | Wesco Autobody         | Leased |