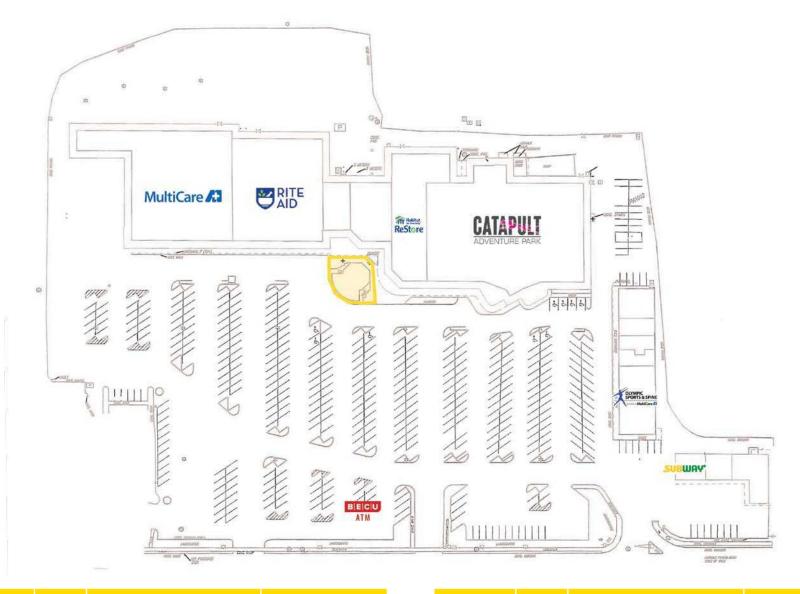

#### 1401 EAST MAIN AVE KIOSK:

1,875 ± SF \$18.25 PSF PLUS NNN

- Estimated NNN's are \$5.10 PSF to \$5.55 PSF
- Great Mix of National and Regional Tenants
- Excellent Co-tenant Synergy
- · Signalized Access into Center

Located Moments from Major Highways

14,450 ADT E Main Ave

8,710 ADT 15th St SE

| Suite     | SF     | Tenant                  | Rate        |
|-----------|--------|-------------------------|-------------|
| 1307      | -      | Heritage Bank           | Leased      |
| 1317/1401 | -      | Multicare               | Leased      |
| 1323      | -      | Rite Aid                | Leased      |
| 1325      | -      | McCallum License Agency | Leased      |
| 1327      | -      | Bridal                  | Leased      |
| KIOSK     | 1,875± | AVAILABLE               | \$18.25 PSF |
| 1400      | -      | BECU                    | Leased      |