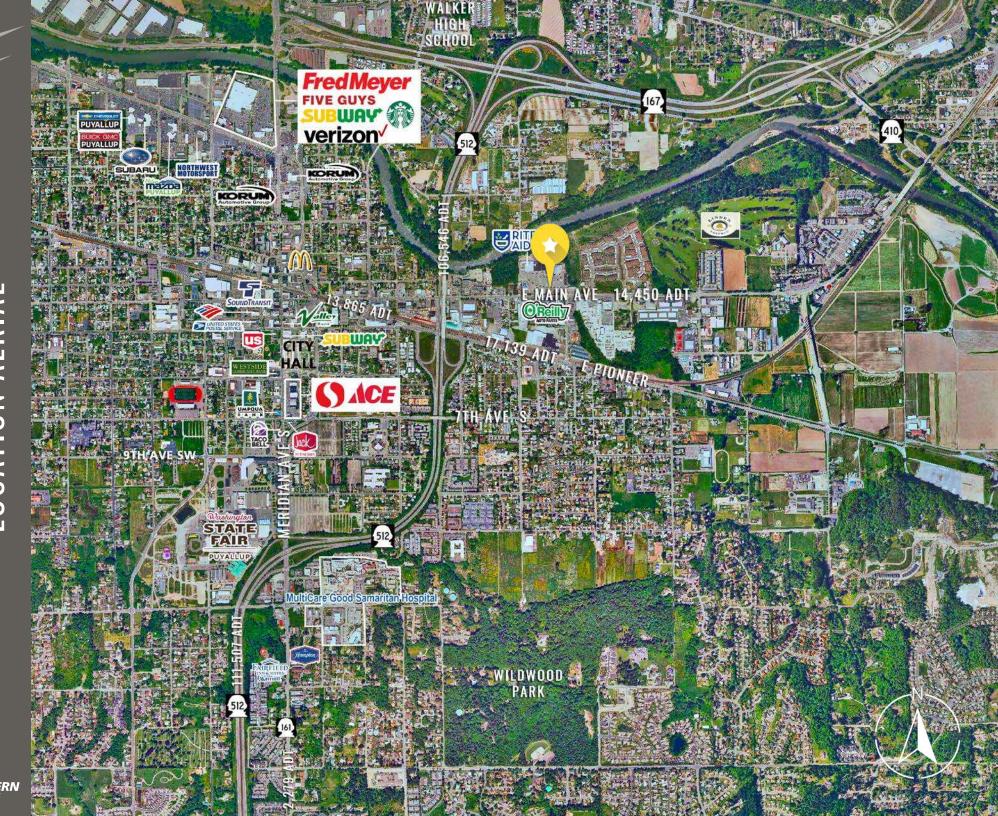

VALLEY PLAZA

Lisa Tallman

**VALLEY PLAZA** Is is strategically positioned in the heart of Puyallup, ensuring high visibility and foot traffic. Being situated on Main Street, it benefits from a bustling commercial district with a diverse range of shops and services, attracting a steady flow of potential customers. Additionally, the area is well-connected, with easy access to major transportation routes, enhancing accessibility for both customers and suppliers.

Located Moments from Major Highways

14,450 ADT E Main Ave

8,710 ADT 15th St SE

| Suite     | SF     | Tenant                  | Rate        |
|-----------|--------|-------------------------|-------------|
| 1307      | -      | Heritage Bank           | Leased      |
| 1317/1401 | -      | Multicare               | Leased      |
| 1323      | -      | Rite Aid                | Leased      |
| 1325      | -      | McCallum License Agency | Leased      |
| 1327      | -      | Bridal                  | Leased      |
| KIOSK     | 1,875± | AVAILABLE               | \$18.25 PSF |
| 1400      | -      | BECU                    | Leased      |