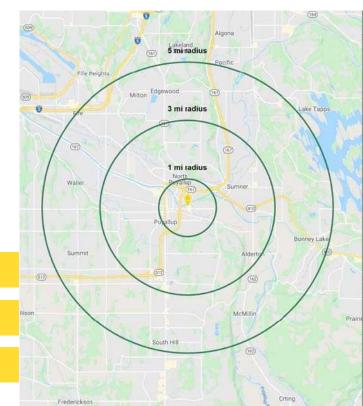

| Regis - 2023 | Population | Average HH Income | Daytime Population |
|--------------|------------|-------------------|--------------------|
| Mile 1       | 11,141     | \$97,484          | 6,727              |
| Mile 3       | 66,067     | \$117,384         | 31,289             |
| Mile 5       | 173,950    | \$128,025         | 57,986             |