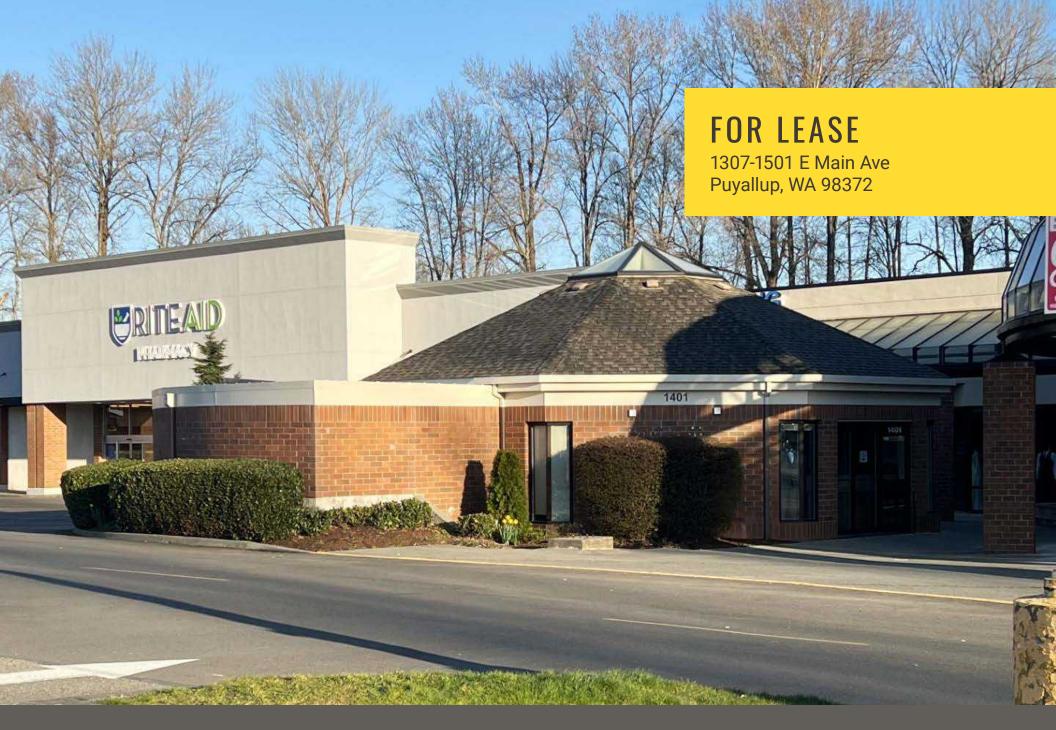

VALLEY PLAZA

Lisa Tallman

**VALLEY PLAZA** Is is strategically positioned in the heart of Puyallup, ensuring high visibility and foot traffic. Being situated on Main Street, it benefits from a bustling commercial district with a diverse range of shops and services, attracting a steady flow of potential customers. Additionally, the area is well-connected, with easy access to major transportation routes, enhancing accessibility for both customers and suppliers.

#### 1401 EAST MAIN AVE KIOSK:

1,875 ± SF \$18.25 PSF PLUS NNN

- Estimated NNN's are \$5.10 PSF to \$5.55 PSF
- Great Mix of National and Regional Tenants
- Excellent Co-tenant Synergy
- · Signalized Access into Center