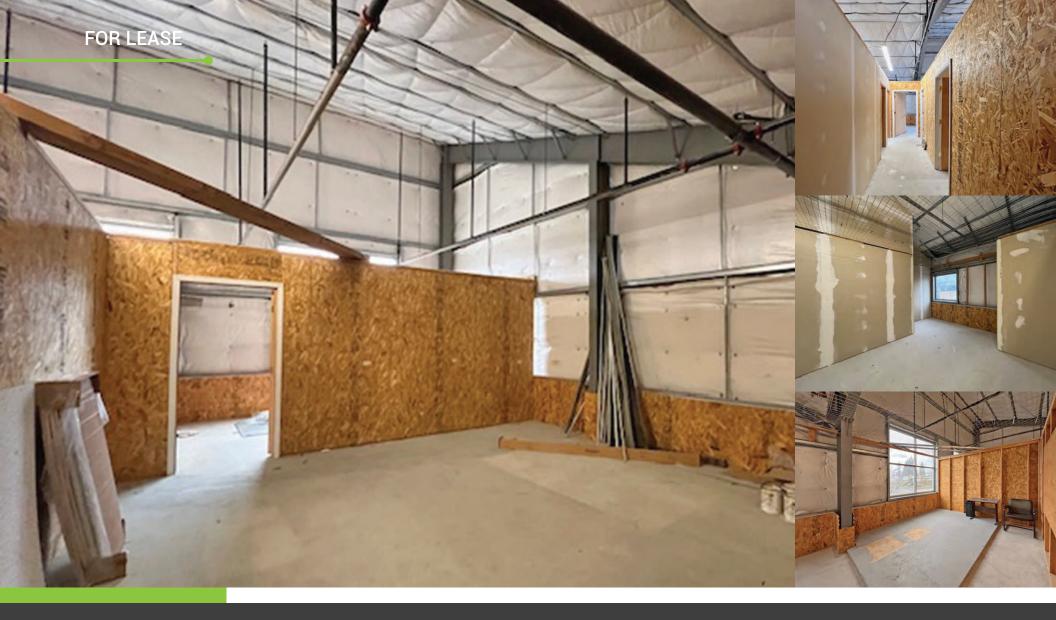

## **PROPERTY HIGHLIGHTS**

1,570 SF of office space on the second floor. Located on Bridgeport Way W and S 19th St with high visibility. This space has wide open floor plan and comes with onsite parking. Easy access to Hwy 16 and walking distance from TCC. Please contact listing agents for details and showings.