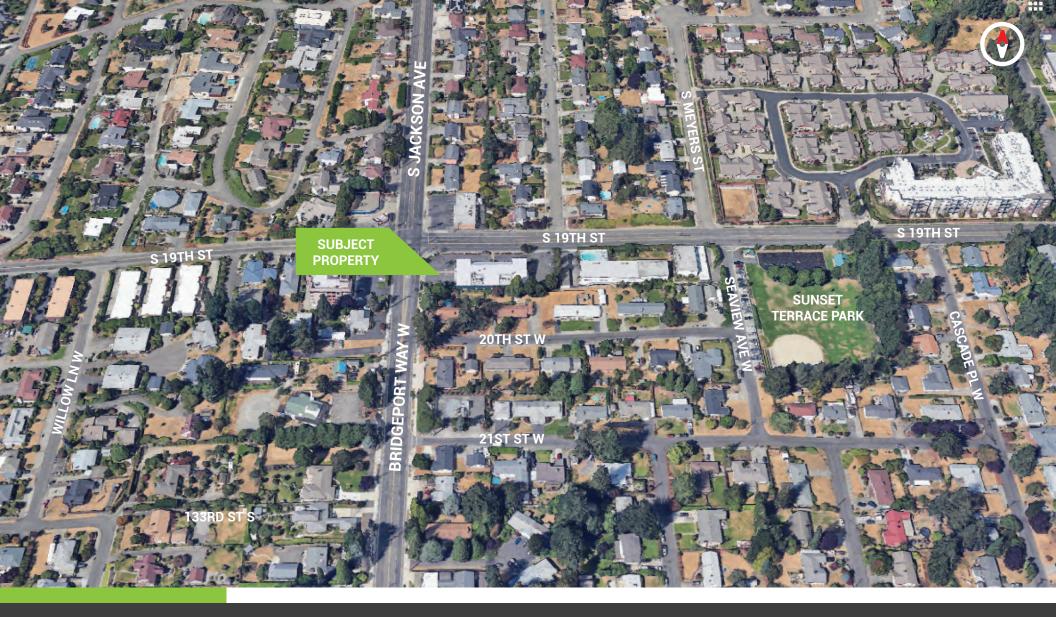

## **PROPERTY HIGHLIGHTS**

1,570 SF of office space on the second floor. Located on Bridgeport Way W and S 19th St with high visibility. This space has wide open floor plan and comes with onsite parking. Easy access to Hwy 16 and walking distance from TCC. Please contact listing agents for details and showings.