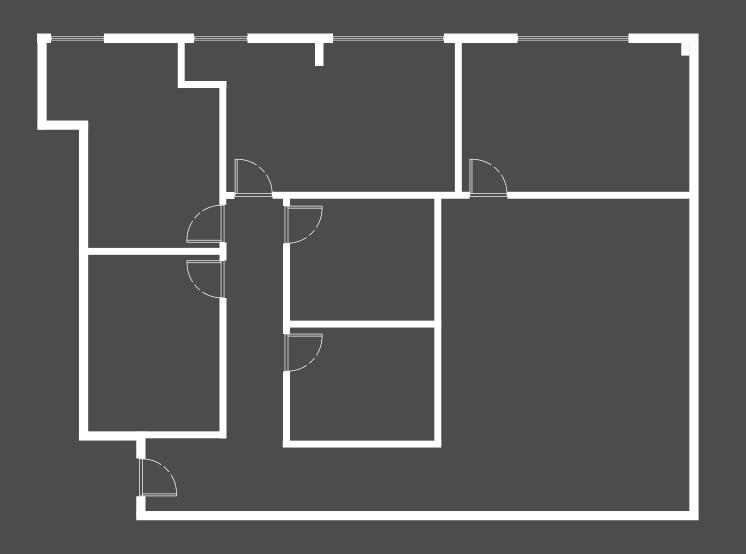

## **PROPERTY HIGHLIGHTS**

1,570 SF of office space on the second floor. Located on Bridgeport Way W and S 19th St with high visibility. This space has wide open floor plan and comes with onsite parking. Easy access to Hwy 16 and walking distance from TCC. Please contact listing agents for details and showings.