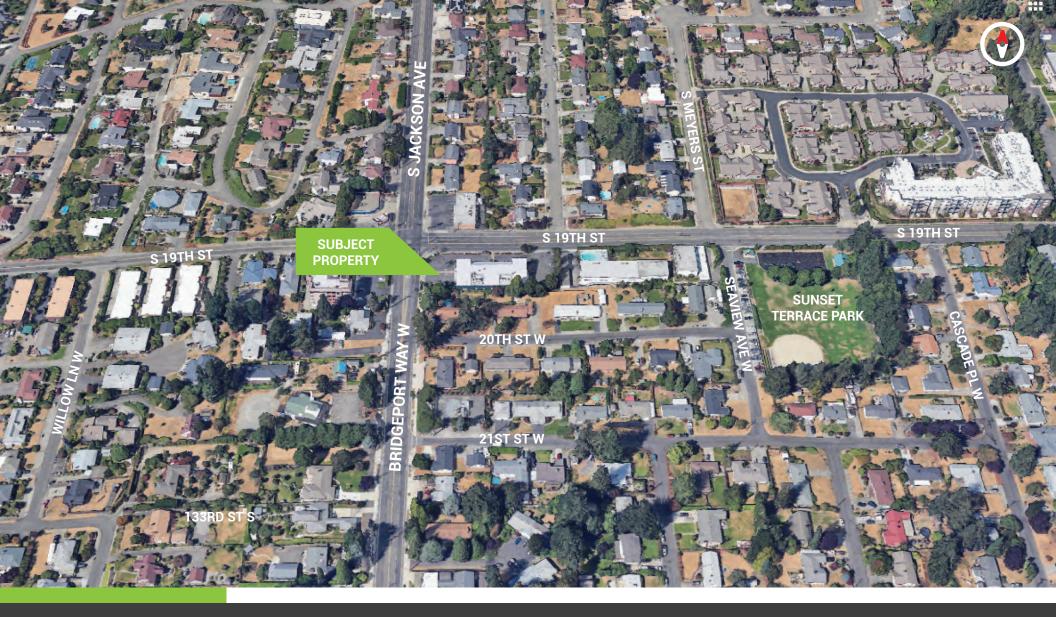

## **PROPERTY HIGHLIGHTS**

930 SF of office space on the second floor. Located on Bridgeport Way W and S 19th St with high visibility. This space has wide open floor plan and comes with onsite parking. Easy access to Hwy 16 and walking distance from TCC. Please contact listing agents for details and showings.