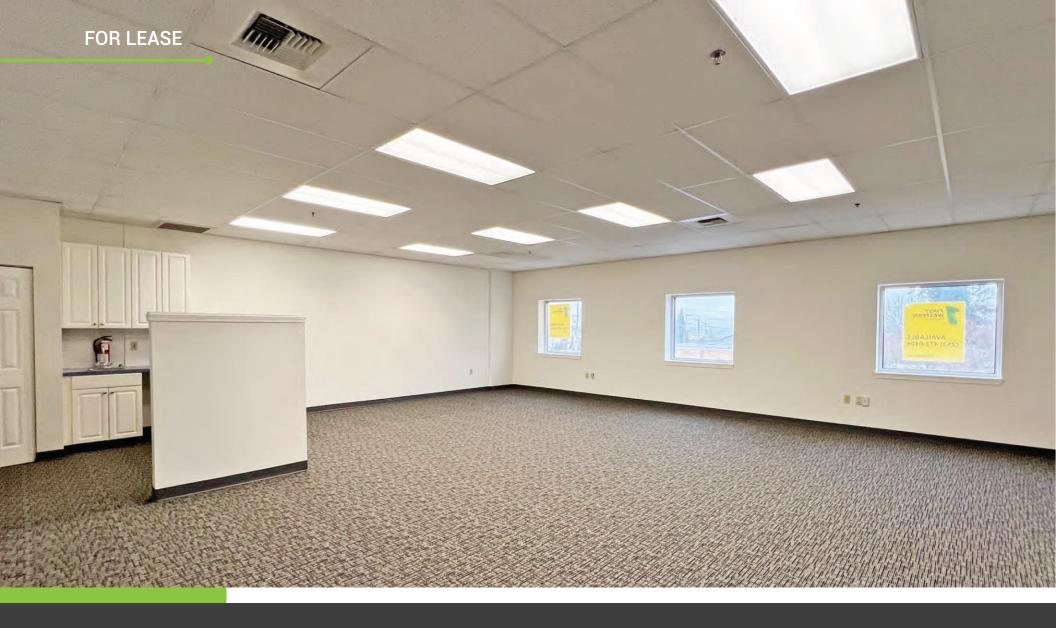

## **PROPERTY HIGHLIGHTS**

930 SF of office space on the second floor. Located on Bridgeport Way W and S 19th St with high visibility. This space has wide open floor plan and comes with onsite parking. Easy access to Hwy 16 and walking distance from TCC. Please contact listing agents for details and showings.