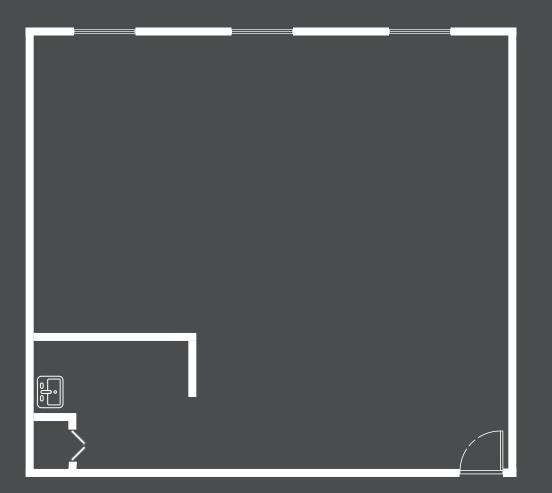

## **PROPERTY HIGHLIGHTS**

930 SF of office space on the second floor. Located on Bridgeport Way W and S 19th St with high visibility. This space has wide open floor plan and comes with onsite parking. Easy access to Hwy 16 and walking distance from TCC. Please contact listing agents for details and showings.