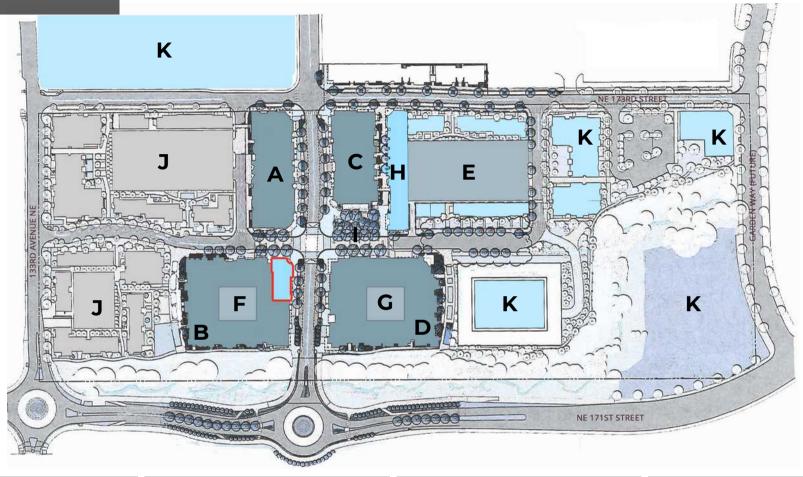

### SITE PLAN

| DETAIL | RESIDENTIAL |
|--------|-------------|
| KEIAIL | KESIDENHAL  |

A 15,708 SF 66 Units E
B 6,263 SF 84 Units F
C 14,288 SF 68 Units G
D 9,068 SF 86 Units

#### PARKING

E 4 Story Parking Garage
F 34 Parking Stalls
G 24 Stalls

## WINE WALK | RESIDENTIAL

13,539 SF 12 Units

KIOSKI CENTIER COURT 600-1,000 SF Retail

#### FUTURE PHASE III & IV

K Residential | Retail | Parking