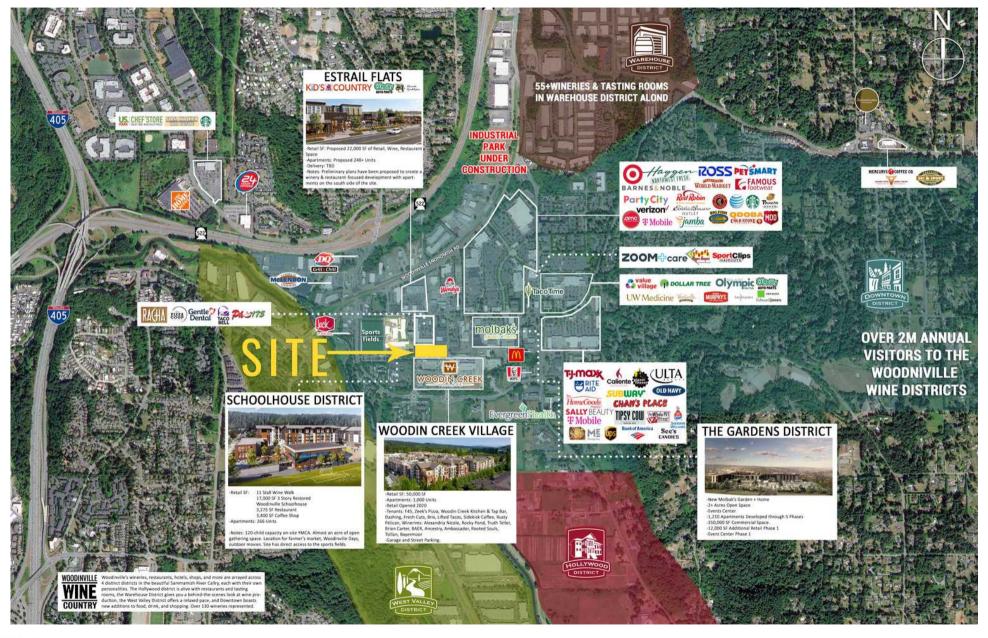

Schoolhouse District,

TJ Maxx, Ulta, Target,

Barnes & Noble,

Haggen...

|                        | 1 MILE    | 3 MILES   | 5 MILES   |
|------------------------|-----------|-----------|-----------|
| MEDIAN<br>INCOME:      | \$130,355 | \$148,340 | \$160,106 |
| TOTAL<br>POPULATION:   | 11,011    | 81,730    | 219,715   |
| DAYTIME<br>POPULATION: | 14,278    | 61,424    | 135,270   |

## AERIAL