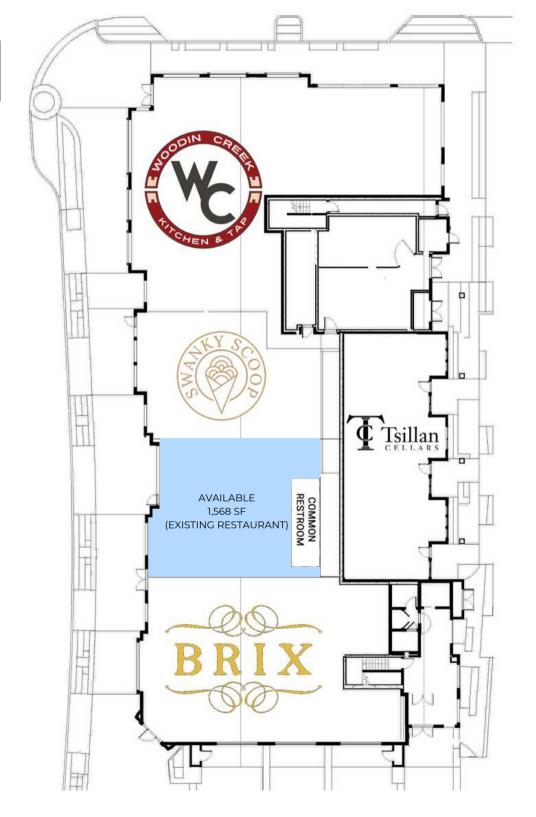

## TENANT PLAN

1,568 -2,697 SF \$43/SF + \$15/SF NNN

ADDRESS:

17300 135th Avenue NE Woodinville, WA 98072

SPACE AVAILABLE:

Building B (2,697 SF)

Building C (1,568 SF)

**SURROUNDING** 

AREA: