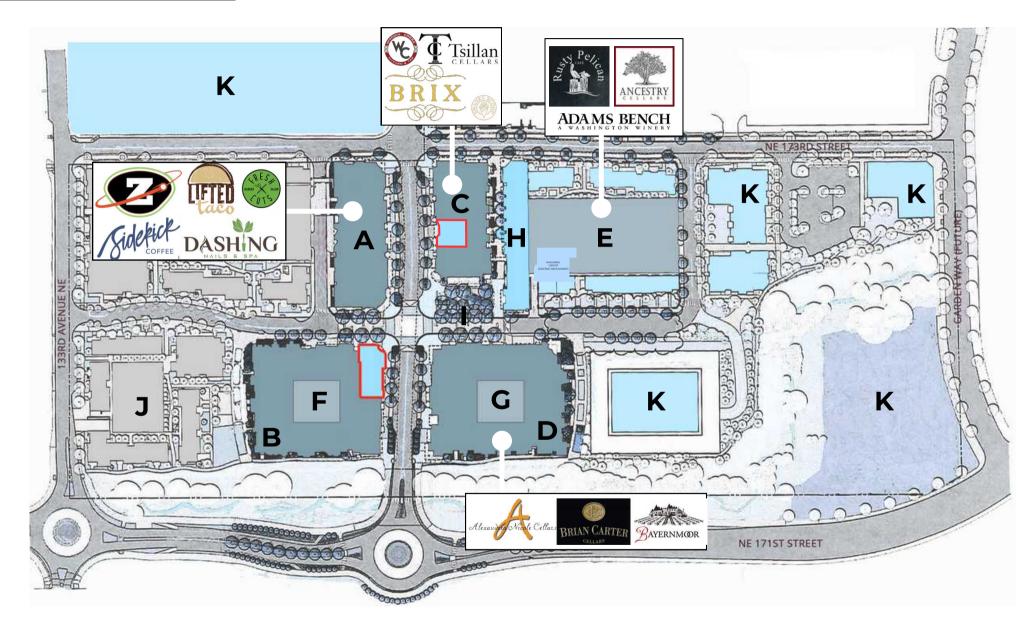

### SITE PLAN

| DETAIL | RESIDENTIAL |
|--------|-------------|
| KEIAIL | KESIDENHAL  |

A 15,708 SF 66 Units E
B 6,263 SF 84 Units F
C 14,288 SF 68 Units G
D 9,068 SF 86 Units

#### PARKING

E 4 Story Parking Garage
F 34 Parking Stalls
G 24 Stalls

## WINE WALK | RESIDENTIAL

13,539 SF 12 Units

KIOSKI CENTIER COURT 600-1,000 SF Retail

#### FUTURE PHASE III & IV

K Residential | Retail | Parking

# RETAIL C SITE PLAN