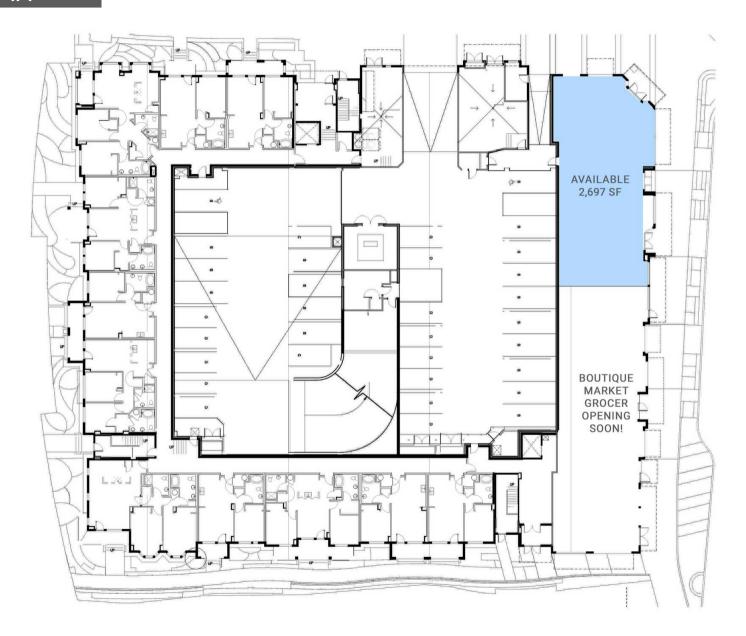

1,568 -2,697 SF \$43/SF + \$15/SF NNN

ADDRESS:

17300 135th Avenue NE Woodinville, WA 98072

SPACE AVAILABLE:

Building B (2,697 SF)

Building C (1,568 SF)

**SURROUNDING** 

AREA:

## BUILDING B SITE PLAN