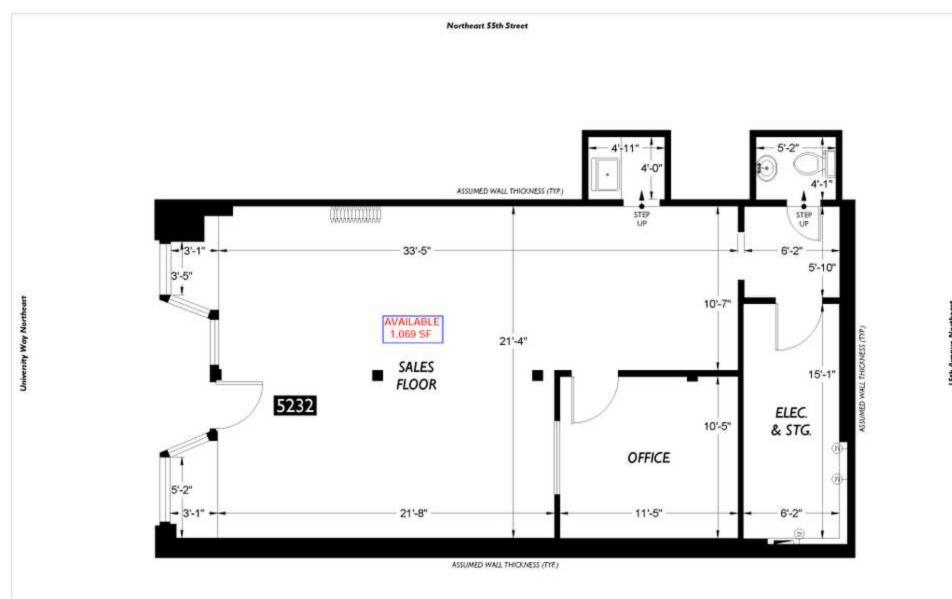

### **PROPERTY HIGHLIGHTS**

- Excellent opportunity to lease office/retail space on the street-level of the DEVOE, a charming, classic brick, mixed-use building comprised of 17 apartment homes 2 ground-level commercial spaces.
- Attractive location at the north end of University Way near Cowen Park, 1 block from year-round University District Farmer's Market and surrounded by a diverse mix of neighboring tenants including Araya's Place, Cold Place Ice Cream, Ten Pachi Salon, Bok a Bok Chicken, and University Cooperative School. Retail Co-tenant is Studio Life creative space.
- Within a few blocks of the University District Light Rail Station (currently under construction) which will increase access and convenience, and stimulate a wave of growth and desirability to this area
- Charming storefront features large wood-framed windows, abundant natural light, in-suite restroom, small kitchen, conference room, HVAC
- 1,069 Sq Ft
- Rental Rate \$34/SF gross = \$3,029 per month