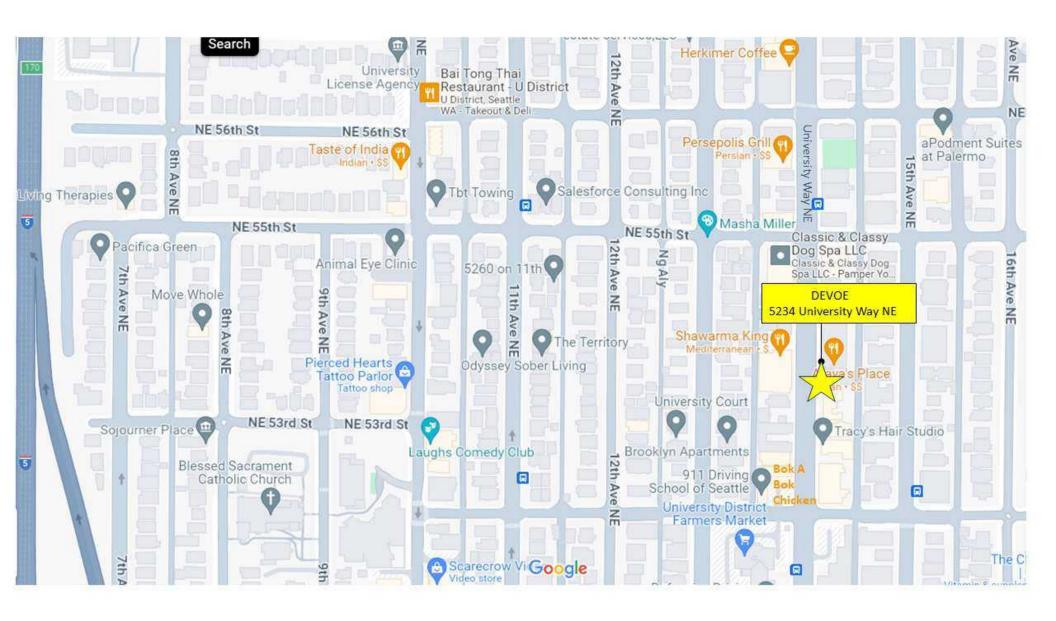

## PROPERTY HIGHLIGHTS

- Excellent opportunity to lease office/retail space on the street-level of the DEVOE, a charming, classic brick, mixed-use building comprised of 17 apartment units plus 2 ground-level commercial spaces.
- Attractive location at the north end of University Way near Cowen
  Park, 1 block from year-round University District Farmer's Market
  and surrounded by a diverse mix of neighboring tenants including
  Araya's Place, Cold Place Ice Cream, Ten Pachi Salon, Bok a Bok
  Chicken, and University Cooperative School. Retail Co-tenant is
  Studio Life creative space.
- Within a few blocks of the University District Light Rail Station
- Features high ceilings, polished concrete floors, white walls throughout, in-suite restroom, HVAC
- 1,069 Sq Ft
- Rental Rate \$34/SF gross = \$3,028.83 per month