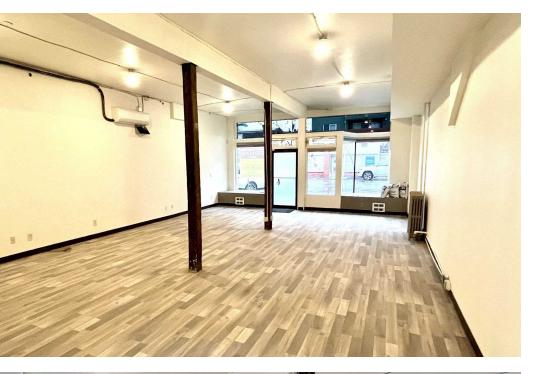

## PROPERTY HIGHLIGHTS

- Excellent opportunity to lease office/retail space on the street-level of the DEVOE, a charming, classic brick, mixed-use building comprised of 17 apartment units plus 2 ground-level commercial spaces.
- Attractive location at the north end of University Way near Cowen
  Park, 1 block from year-round University District Farmer's Market
  and surrounded by a diverse mix of neighboring tenants including
  Araya's Place, Cold Place Ice Cream, Ten Pachi Salon, Bok a Bok
  Chicken, and University Cooperative School. Retail Co-tenant is
  Studio Life creative space.
- Within a few blocks of the University District Light Rail Station
- Features high ceilings, polished concrete floors, white walls throughout, in-suite restroom, HVAC
- 1,069 Sq Ft
- Rental Rate \$34/SF gross = \$3,028.83 per month