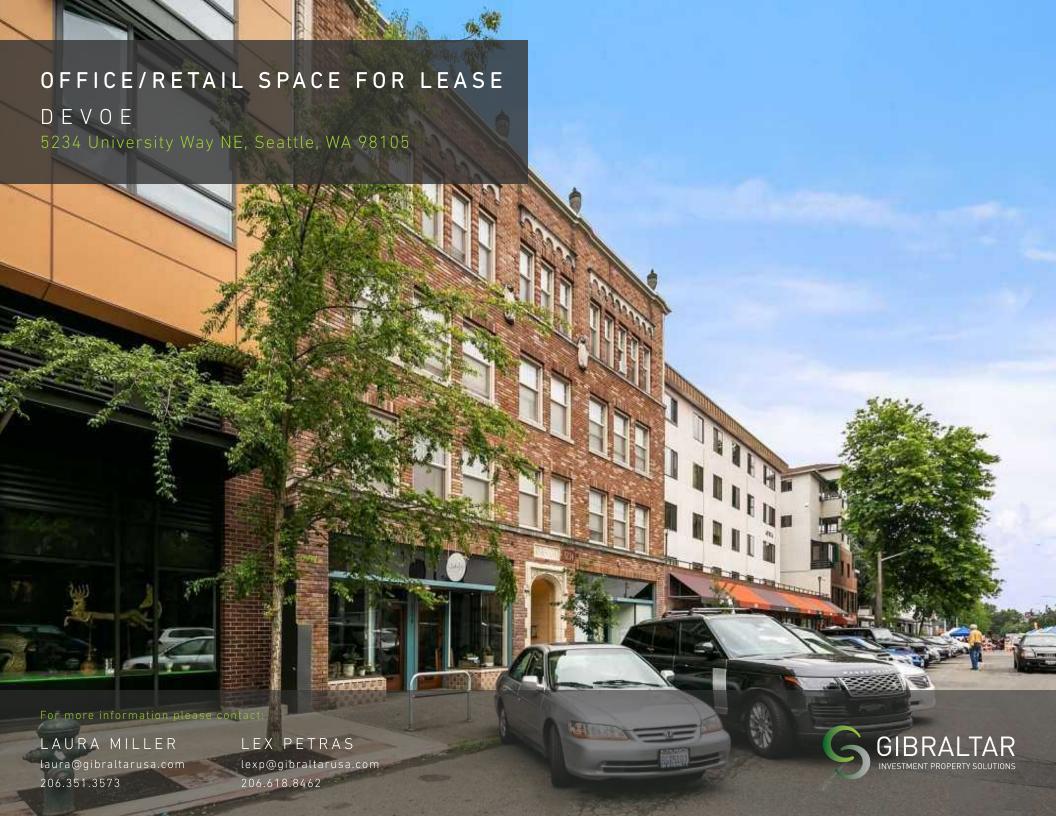

## DEVOE

## PROPERTY HIGHLIGHTS

- Excellent opportunity to lease office/retail space on the street-level of the DEVOE, a charming, classic brick, mixed-use building comprised of 17 apartment units plus 2 ground-level commercial spaces.
- Attractive location at the north end of University Way near Cowen
  Park, 1 block from year-round University District Farmer's Market
  and surrounded by a diverse mix of neighboring tenants including
  Araya's Place, Cold Place Ice Cream, Ten Pachi Salon, Bok a Bok
  Chicken, and University Cooperative School. Retail Co-tenant is
  Studio Life creative space.
- Within a few blocks of the University District Light Rail Station
- Features high ceilings, polished concrete floors, white walls throughout, in-suite restroom, HVAC
- 1,069 Sq Ft
- Rental Rate \$34/SF gross = \$3,028.83 per month