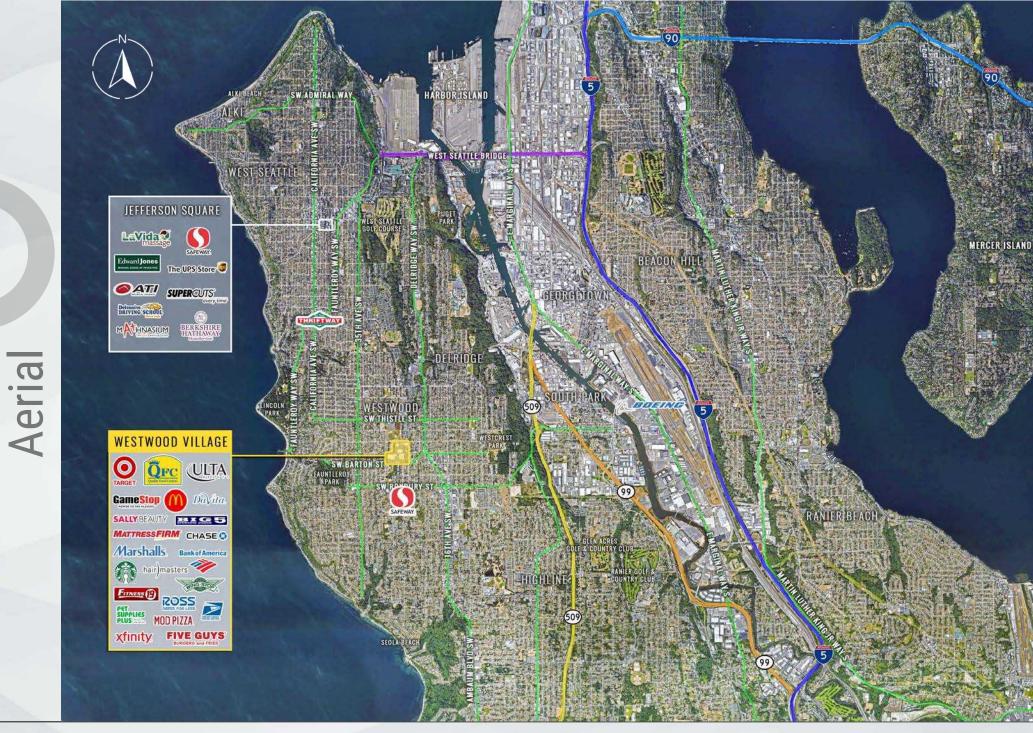

# ₩<mark>€\$T₩</mark>?OD VıLıAG€

order pick

SHOPC

FOR LEASE Westwood Village 2600 SW Barton St, Seattle, WA 98126

| A-1AVAILABLE25,165C-2SALLY BEAUTY<br>AVAILABLE<br>(9.2024)1,503A-2MARSHALLS30,089C-4MOD PIZZA2,732A-4AVAILABLE1,860C-4MOD PIZZA2,732A-8AVAILABLE1,580C-4GAMESTOP<br>AVAILABLE2,139A-10MMNAGEMENT170D-2AVAILABLE2,478A-24AVAILABLE1,860D-3AT1 PHYSICAL<br>THERAPY3,146A-25JOHN L SCOTT2,591C-1ROSS DRESS26,089B-1QFC37,515F2AMERICA'S BEST3,101B-24STARBUCKS1,266F2AMERICA'S BEST3,101B-25STARBUCKS1,266F2AMERICA'S BEST3,101B-26HAIRMASTERS903E-24SMILE BRANDSINC3,289B-26SUB SHOP1,060E-24SMILE BRANDSINC3,289B-26SUB SHOPS734E-24SMILE BRANDSINC3,289B-27PANDA<br>EXPRESS2,344E-24SMILE BRANDSINC3,684B-28SUB SHOP12,460E-26AVAILABLE1,993B-30BIG SOORSING<br>EXPRESS12,460F1AVAILABLE3,684B-31FITNESS 1912,460F2IGHCHINE MEDICAL5,606B-34WING STOP1,505F3AVAILABLE3,693B-34WING STOP1,505F3AVAILABLE3,693B-35MING STOP1,505F3                                                                                                                                                                                                                                                                                                                                                                                                                                                                                                                                                                                                                                                                                                                                                                                                                                                                                                                                                                                                                                                                                                                                                                                                                                                    | Suite | Tenant         | SF     | Suite | Tenant           | SF     |
|-------------------------------------------------------------------------------------------------------------------------------------------------------------------------------------------------------------------------------------------------------------------------------------------------------------------------------------------------------------------------------------------------------------------------------------------------------------------------------------------------------------------------------------------------------------------------------------------------------------------------------------------------------------------------------------------------------------------------------------------------------------------------------------------------------------------------------------------------------------------------------------------------------------------------------------------------------------------------------------------------------------------------------------------------------------------------------------------------------------------------------------------------------------------------------------------------------------------------------------------------------------------------------------------------------------------------------------------------------------------------------------------------------------------------------------------------------------------------------------------------------------------------------------------------------------------------------------------------------------------------------------------------------------------------------------------------------------------------------------------------------------------------------------------------------------------------------------------------------------------------------------------------------------------------------------------------------------------------------------------------------------------------------------------------------------------------------------|-------|----------------|--------|-------|------------------|--------|
| A-2MARSHALLS30.089Image: sected sect | A-1   | AVAILABLE      | 25,165 | C-2   |                  | 1.503  |
| A-4INITIALIS & STA<1,000A-8AVAILABLE1,580D-1GAMESTOP<br>AVAILABLE [5.1.24]2,139A-10MANAGEMENT<br>OFFICE170D-2AVAILABLE2,478A-24AVAILABLE1,860D-3ATI PHYSICAL<br>THERAPY3,146A-26JOHN L SCOTT2,591E-1ROSS DRESS<br>FOR LESS26,089B-1QFC37,515E-2AMERICA'S BEST<br>CONTACTS3,101B-28STARBUCKS1,286E-2AMERICA'S BEST<br>CONTACTS3,101B-20HAIPMY<br>LEMON TEA10,060E-4LAUREN'S<br>JEWELERS1,004B-20TOSHI'S903E-3DAISO3,289B-21SUB SHOP873E-22SMILE BRANDS INC3,684B-22SUB SHOP873E-24STATE FARM<br>INSURANCE1,703B-23BIG 5 SOORTING<br>GOODS12,460F-1AVAILABLE2,980B-3BIG 5 SOORTING<br>GOODS12,460F-2HIGHLINE MEDICAL<br>CENTER5,606B-3WING STOP1,505F-3AVAILABLE3,668B-4WING STOP1,505F-3AVAILABLE3,600B-14GNC1,314H-1RITE AID16,836B-15PET SUPPLIES<br>PLUS7,023I-1BANK OF AMERICA5,000B-18ULTA BEAUTY10,225I-1DAVITA DIALYSIS8,000B-15FFT SUPPLIES7,023I-1VMCA EARLY<br>LEARING CENTER11,324 <td>A-2</td> <td>MARSHALLS</td> <td>30,089</td> <td></td> <td></td> <td>-,</td>                                                                                                                                                                                                                                                                                                                                                                                                                                                                                                                                                                                                                                                                                                                                                                                                                                                                                                                                                                                                                                                                                                        | A-2   | MARSHALLS      | 30,089 |       |                  | -,     |
| A-8AVAILABLE1,380D-1AVAILABLE2,139A-10MANAGEMENT<br>OFFICE170D-2AVAILABLE2,478A-24AVAILABLE1,860D-3ATI PHYSICAL<br>THERAPY3,146A-26JOHN L SCOTT2,591E-1ROSS DRESS<br>FOR LESS26,089B-1QFC37,515E-2AMERICA'S BEST<br>CONTACTS3,101B-28HAPPY<br>LEMON TEA1,060E-4LAUREN'S<br>JEWELERS1,004B-20HAIRMASTERS903E-8DAISO3,289B-21TOSHI'S978E-22SMILE BRANDS INC3,684B-22HAIRMASTERS903E-8DAISO3,289B-24STARBUCKS1,2460E-24STATE FARM<br>INSURANCE1,703B-25SUB SHOP873E-24STATE FARM<br>INSURANCE1,703B-26SUB SHOP873E-26AVAILABLE1,949B-3BIG SODS12,460F-1AVAILABLE2,3980B-3BIG SODS1,505F-3AVAILABLE3,664B-3WING STOP1,505F-3AVAILABLE3,668B-9MATTRESS<br>FIRM6,972H-1RITE AID16,836B-14GNC1,314ALGNC3,000B-15PET SUPPLIES7,023K-1DAVITA DIALYSIS8,000B-18ULTA BEAUTY10,225MAC EARLY<br>LEARNING CENTER11,324B-18ULTA BEAUTY10,255N-3                                                                                                                                                                                                                                                                                                                                                                                                                                                                                                                                                                                                                                                                                                                                                                                                                                                                                                                                                                                                                                                                                                                                                                                                                                                    | A-4   | NK NAILS & SPA | 1,860  | C-4   | MOD PIZZA        | 2,732  |
| A-10OFFICE170D-2AVAILABLE2,478A-24AVAILABLE1,860D-3ATI PHYSICAL<br>THERAPY3,146A-26JOHN L SCOTT2,591E-1ROSS DRESS<br>FOR LESS26,089B-1OFC37,515E-2AMERICA'S BEST<br>CONTACTS3,101B-28STARBUCKS1,286E-2AMERICA'S BEST<br>JEVELERS3,101B-29HAPPY<br>LEMON TEA1,060E-4LAUREN'S<br>JEVELERS1,004B-20HAIRMASTERS903E-8DAISO3,289B-20TOSHI'S978E-22SMILE BRANDS INC3,684B-21TOSHI'S978E-24STATE FARM<br>INSURANCE1,703B-22SUB SHOP873E-24STATE FARM<br>INSURANCE1,703B-25SUB SHOP873E-24STATE FARM<br>INSURANCE1,703B-26PANDA<br>EXPRESS2,344E-26AVAILABLE1,949B-3BIG 5 SPORTING<br>GOODS12,460F-1AVAILABLE3,668B-3BIG S SPORTING<br>GOODS12,460F-3AVAILABLE3,668B-4WING STOP1,505F-3AVAILABLE3,668B-9MATTRESS 191,8460F-3AVAILABLE3,668B-14GNC1,314HIRITE AID16,836B-15PET SUPPLIES<br>PLUS7,023H-1BANK OF AMERICA5,000B-18ULTA BEAUTY10,225N-3SEATTLE AUTO2,164<                                                                                                                                                                                                                                                                                                                                                                                                                                                                                                                                                                                                                                                                                                                                                                                                                                                                                                                                                                                                                                                                                                                                                                                                                        | A-8   | AVAILABLE      | 1,580  | D-1   |                  | 2,139  |
| A-24AVAILABLE1,8600-3THERAPY3,146A-26JOHN L SCOTT2,591 $E_1$ ROSS DRESS<br>FOR LESS26,089B-1QFC37,515E-2AMERICA'S BEST<br>CONTACTS3,101B-28HAPPY<br>LEMON TEA1,060E-4LAUREN'S<br>JEWELERS1,004B-20HAIRMASTERS903E-8DAISO3,289B-20TOSHI'S978E-22SMILE BRANDS INC3,684B-26SUB SHOP873E-24STATE FARM<br>INSURANCE1,703B-27PANDA<br>EXPRESS2,344E-24STATE FARM<br>INSURANCE1,703B-28BIG 5 SPORTING<br>GOODS12,460F-1AVAILABLE23,980B-3BIG 5 SPORTING<br>GOODS12,460F-2HIGHLINE MEDICAL<br>CENTER5,606B-8WING STOP1,505F-3AVAILABLE3,668B-9MATTRESS<br>FIRM6,972H1RITE AID16,836B-11XFINITY2,543I-1BANK OF AMERICA5,000B-14GNC1,314I-1DAVITA DIALYSIS8,000B-15PET SUPPLIES<br>PLUS7,023I-1QAVITA EARLY<br>LEARNING CENTER11,324B-18ULTA BEAUTY10,225N-3SEATTLE AUTO2,164                                                                                                                                                                                                                                                                                                                                                                                                                                                                                                                                                                                                                                                                                                                                                                                                                                                                                                                                                                                                                                                                                                                                                                                                                                                                                                                 | A-10  |                | 170    | D-2   | AVAILABLE        | 2,478  |
| A-26JOHN L SCOTT2,591<br>37,515B-1ROSS DRESS<br>FOR LESS26,089B-1QFC37,515E-2AMERICA'S BEST<br>CONTACTS3,101B-2ASTARBUCKS1,286E-2AMERICA'S BEST<br>CONTACTS3,101B-2BHAPPY<br>LEMON TEA1,060E-4JAUREN'S<br>JEVE1,004B-2CHAIRMASTERS903E-8DAISO3,289B-2DTOSHI'S978E-22SMILE BRANDS INC3,684B-2ESUB SHOP873E-24STATE FARM<br>INSURANCE1,703B-2FPANDA<br>EXPRESS2,344E-26AVAILABLE1,949B-3BIG 5 SPORTING<br>GODS12,460F-1AVAILABLE1,949B-3BIG S SPORTING<br>GODS12,460F-2HIGHLINE MEDICAL<br>CENTER5,606B-4FITNESS 1918,460F-3AVAILABLE3,668B-9MATTRESS<br>FIRM6,972HI-1RITE AID16,836B-14XFINITY2,543I-1BANK OF AMERICA5,000B-15PET SUPPLIES<br>FLUS7,023I-1DAVITA DIALYSIS8,000B-18ULTA BEAUTY10,225N-1YMCA EARLY<br>YMCA EARLY<br>YMCA EARLY<br>LEARNING CENTER1,324B-18ULTA BEAUTY10,225SEATTLE AUTO2,164                                                                                                                                                                                                                                                                                                                                                                                                                                                                                                                                                                                                                                                                                                                                                                                                                                                                                                                                                                                                                                                                                                                                                                                                                                                                           | A-24  | AVAILABLE      | 1,860  | D-3   |                  | 3,146  |
| B-1QFC37,515POR LESSPOR LESSReductB-2ASTARBUCKS1,286E-2AMERICA'S BEST<br>CONTACTS3,101B-2BHAPPY<br>LEMON TEA1,060E-4LAUREN'S<br>JEWELERS1,004B-2CHAIRMASTERS903E-8DAISO3,289B-2CTOSHI'S978E-22SMILE BRANDS INC3,684B-2ESUB SHOP873E-22SMILE BRANDS INC3,684B-2ESUB SHOP873E-24STATE FARM<br>INSURANCE1,703B-2FPANDA<br>EXPRESS2,344E-26AVAILABLE1,949B-3BIG 5 SPORTING<br>GOODS12,460F-1AVAILABLE23,980B-3FITNESS 1918,460F-2HIGHLINE MEDICAL<br>CENTER5,606B-8WING STOP1,505F-3AVAILABLE3,668B-9MATTRESS<br>FIRM6,972H-1RITE AID16,836B-14GNC1,314J-1CHASE BANK3,920B-15PET SUPPLIES<br>PLUS7,023N-1YMCA EARLY<br>LEARNING CENTER11,324B-18ULTA BEAUTY10,225N-3SEATTLE AUTO2,164                                                                                                                                                                                                                                                                                                                                                                                                                                                                                                                                                                                                                                                                                                                                                                                                                                                                                                                                                                                                                                                                                                                                                                                                                                                                                                                                                                                                   | A-26  | JOHN L. SCOTT  | 2,591  | E-1   |                  | 26.090 |
| B-2ASTARBUCKS1,286E-2CONTACTS3,101B-2BHAPPY<br>LEMON TEA1,060E-4LAUREN'S<br>JEWELERS1,004B-2CHAIRMASTERS903E-8DAISO3,289B-2DTOSHI'S978E-22SMILE BRANDS INC3,684B-2ESUB SHOP873E-22SMILE BRANDS INC3,684B-2ESUB SHOP873E-24STATE FARM<br>INSURANCE1,703B-2FPANDA<br>EXPRESS2,344E-26AVAILABLE1,949B-3BIG 5 SPORTING<br>GOODS12,460F-1AVAILABLE23,980B-7FITNESS 1918,460F-2HIGHLINE MEDICAL<br>CENTER5,606B-8WING STOP1,505F-3AVAILABLE3,668B-9MATTRESS<br>FIRM6,972H-1RITE AID16,836B-11XFINITY2,543J-1BANK OF AMERICA5,000B-13PET SUPPLIES<br>PLUS7,023J-1CHASE BANK3,920B-18ULTA BEAUTY10,225N-3SEATTLE AUTO2164                                                                                                                                                                                                                                                                                                                                                                                                                                                                                                                                                                                                                                                                                                                                                                                                                                                                                                                                                                                                                                                                                                                                                                                                                                                                                                                                                                                                                                                                   | B-1   | QFC            | 37,515 | L-1   |                  | 20,009 |
| B-2BLEMON TEA1,060E-4JEWELERS1,004B-2CHAIRMASTERS903E-8DAISO3,289B-2DTOSHI'S978E-22SMILE BRANDS INC3,684B-2ESUB SHOP873E-24STATE FARM<br>INSURANCE1,703B-2FPANDA<br>EXPRESS2,344E-26AVAILABLE1,949B-3BIG 5 SPORTING<br>GOODS12,460F-1AVAILABLE23,980B-7FITNESS 1918,460F-2HIGHLINE MEDICAL<br>CENTER5,606B-8WING STOP1,505F-3AVAILABLE3,668B-9MATTRESS<br>FIRM6,972H-1RITE AID16,836B-11XFINITY2,543I-1BANK OF AMERICA5,000B-14GNC1,314K-1DAVITA DIALYSIS8,000B-18ULTA BEAUTY10,225N-3SEATTLE AUTO2,164                                                                                                                                                                                                                                                                                                                                                                                                                                                                                                                                                                                                                                                                                                                                                                                                                                                                                                                                                                                                                                                                                                                                                                                                                                                                                                                                                                                                                                                                                                                                                                             | B-2A  | STARBUCKS      | 1,286  | E-2   |                  | 3,101  |
| B-2DTOSHI'S978E-22SMILE BRANDS INC3,684B-2ESUB SHOP873E-24STATE FARM<br>INSURANCE1,703B-2FPANDA<br>EXPRESS2,344E-26AVAILABLE1,949B-3BIG 5 SPORTING<br>GOODS12,460F-1AVAILABLE23,980B-7FITNESS 1918,460F-2HIGHLINE MEDICAL<br>CENTER5,606B-8WING STOP1,505F-3AVAILABLE3,668B-9MATTRESS<br>FIRM6,972H-1RITE AID16,836B-11XFINITY2,543I-1BANK OF AMERICA5,000B-14GNC1,314I-1CHASE BANK3,920B-18ULTA BEAUTY10,225N-1VMCA EARLY<br>LEARNING CENTER11,324B-18SEATTLE AUTO2,164S11,324B-18CLTA BEAUTY0,002N-3SEATTLE AUTO2,164                                                                                                                                                                                                                                                                                                                                                                                                                                                                                                                                                                                                                                                                                                                                                                                                                                                                                                                                                                                                                                                                                                                                                                                                                                                                                                                                                                                                                                                                                                                                                             | B-2B  |                | 1,060  | E-4   |                  | 1,004  |
| B-2ESUB SHOP873E-24STATE FARM<br>INSURANCE1,703B-2FPANDA<br>EXPRESS2,344E-26AVAILABLE1,949B-3BIG 5 SPORTING<br>GOODS12,460F-1AVAILABLE23,980B-7FITNESS 1918,460F-2HIGHLINE MEDICAL<br>CENTER5,606B-8WING STOP1,505F-3AVAILABLE3,668B-9MATTRESS<br>FIRM6,972H-1RITE AID16,836B-11XFINITY2,543H-1BANK OF AMERICA5,000B-14GNC1,314J-1CHASE BANK3,920B-15PET SUPPLIES<br>PLUS7,023K-1DAVITA DIALYSIS8,000B-18ULTA BEAUTY10,225N-3SEATTLE AUTO2,164                                                                                                                                                                                                                                                                                                                                                                                                                                                                                                                                                                                                                                                                                                                                                                                                                                                                                                                                                                                                                                                                                                                                                                                                                                                                                                                                                                                                                                                                                                                                                                                                                                      | B-2C  | HAIRMASTERS    | 903    | E-8   | DAISO            | 3,289  |
| B-2ECOUSTONICHCOUSTONICHE-26MSURANCE1,703B-2FPANDA<br>EXPRESS2,344E-26AVAILABLE1,949B-3BIG 5 SPORTING<br>GOODS12,460F-1AVAILABLE23,980B-7FITNESS 1918,460F-2HIGHLINE MEDICAL<br>CENTER5,606B-8WING STOP1,505F-3AVAILABLE3,668B-9MATTRESS<br>FIRM6,972H-1RITE AID16,836B-11XFINITY2,543I-1BANK OF AMERICA5,000B-14GNC1,314J-1CHASE BANK3,920B-15PET SUPPLIES<br>PLUS7,023N-1YMCA EARLY<br>LEARNING CENTER11,324B-18ULTA BEAUTY10,225N-3SEATTLE AUTO2,164                                                                                                                                                                                                                                                                                                                                                                                                                                                                                                                                                                                                                                                                                                                                                                                                                                                                                                                                                                                                                                                                                                                                                                                                                                                                                                                                                                                                                                                                                                                                                                                                                             | B-2D  | TOSHI'S        | 978    | E-22  | SMILE BRANDS INC | 3,684  |
| B-2FEXPRESS2,344E-26AVAILABLE1,949B-3BIG 5 SPORTING<br>GOODS12,460F-1AVAILABLE23,980B-7FITNESS 1918,460F-2HIGHLINE MEDICAL<br>CENTER5,606B-8WING STOP1,505F-3AVAILABLE3,668B-9MATTRESS<br>FIRM6,972H-1RITE AID16,836B-11XFINITY2,543I-1BANK OF AMERICA5,000B-14GNC1,314J-1CHASE BANK3,920B-15PET SUPPLIES<br>PLUS7,023K-1DAVITA DIALYSIS8,000B-18ULTA BEAUTY10,225N-3SEATTLE AUTO2,164                                                                                                                                                                                                                                                                                                                                                                                                                                                                                                                                                                                                                                                                                                                                                                                                                                                                                                                                                                                                                                                                                                                                                                                                                                                                                                                                                                                                                                                                                                                                                                                                                                                                                              | B-2E  | SUB SHOP       | 873    | E-24  |                  | 1,703  |
| B-3GOODS12,460HIGHLINE MEDICAL<br>CENTER5,606B-7FITNESS 1918,460 $F-2$ HIGHLINE MEDICAL<br>CENTER5,606B-8WING STOP1,505 $F-3$ AVAILABLE3,668B-9MATTRESS<br>FIRM6,972H-1RITE AID16,836B-11XFINITY2,543I-1BANK OF AMERICA5,000B-14GNC1,314J-1CHASE BANK3,920B-15PET SUPPLIES<br>PLUS7,023N-1YMCA EARLY<br>LEARNING CENTER11,324B-18ULTA BEAUTY10,225N-3SEATTLE AUTO2,164                                                                                                                                                                                                                                                                                                                                                                                                                                                                                                                                                                                                                                                                                                                                                                                                                                                                                                                                                                                                                                                                                                                                                                                                                                                                                                                                                                                                                                                                                                                                                                                                                                                                                                              | B-2F  |                | 2,344  | E-26  | AVAILABLE        | 1,949  |
| B-7FITNESS 1918,460F-2CENTER5,606B-8WING STOP1,505F-3AVAILABLE3,668B-9MATTRESS<br>FIRM6,972H-1RITE AID16,836B-11XFINITY2,543I-1BANK OF AMERICA5,000B-14GNC1,314J-1CHASE BANK3,920B-15PET SUPPLIES<br>PLUS7,023N-1YMCA EARLY<br>LEARNING CENTER11,324B-18ULTA BEAUTY10,225N-3SEATTLE AUTO2,164                                                                                                                                                                                                                                                                                                                                                                                                                                                                                                                                                                                                                                                                                                                                                                                                                                                                                                                                                                                                                                                                                                                                                                                                                                                                                                                                                                                                                                                                                                                                                                                                                                                                                                                                                                                       | B-3   |                | 12,460 | F-1   | AVAILABLE        | 23,980 |
| B-9MATTRESS<br>FIRM6,972H-1RITE AID16,836B-11XFINITY2,543I-1BANK OF AMERICA5,000B-14GNC1,314J-1CHASE BANK3,920B-15PET SUPPLIES<br>PLUS7,023K-1DAVITA DIALYSIS8,000B-18ULTA BEAUTY10,225N-3SEATTLE AUTO2,164                                                                                                                                                                                                                                                                                                                                                                                                                                                                                                                                                                                                                                                                                                                                                                                                                                                                                                                                                                                                                                                                                                                                                                                                                                                                                                                                                                                                                                                                                                                                                                                                                                                                                                                                                                                                                                                                         | B-7   | FITNESS 19     | 18,460 | F-2   |                  | 5,606  |
| B-9FIRM6,972H-1RTE AID10,330B-11XFINITY2,543I-1BANK OF AMERICA5,000B-14GNC1,314J-1CHASE BANK3,920B-15PET SUPPLIES<br>PLUS7,023K-1DAVITA DIALYSIS8,000B-18ULTA BEAUTY10,225N-3SEATTLE AUTO2,164                                                                                                                                                                                                                                                                                                                                                                                                                                                                                                                                                                                                                                                                                                                                                                                                                                                                                                                                                                                                                                                                                                                                                                                                                                                                                                                                                                                                                                                                                                                                                                                                                                                                                                                                                                                                                                                                                      | B-8   | WING STOP      | 1,505  | F-3   | AVAILABLE        | 3,668  |
| B-11         XFINITY         2,543         J-1         CHASE BANK         3,920           B-14         GNC         1,314         J-1         CHASE BANK         3,920           B-15         PET SUPPLIES<br>PLUS         7,023         K-1         DAVITA DIALYSIS         8,000           B-18         ULTA BEAUTY         10,225         N-1         YMCA EARLY<br>LEARNING CENTER         11,324           0.1         ENS         0.010         N-3         SEATTLE AUTO         2,164                                                                                                                                                                                                                                                                                                                                                                                                                                                                                                                                                                                                                                                                                                                                                                                                                                                                                                                                                                                                                                                                                                                                                                                                                                                                                                                                                                                                                                                                                                                                                                                         | B-9   |                | 6,972  | H-1   | RITE AID         | 16,836 |
| B-14     GNC     1,314       B-14     GNC     1,314       B-15     PET SUPPLIES<br>PLUS     7,023       B-18     ULTA BEAUTY     10,225       Cold     EN45     0.0010       N-1     SEATTLE AUTO     2,164                                                                                                                                                                                                                                                                                                                                                                                                                                                                                                                                                                                                                                                                                                                                                                                                                                                                                                                                                                                                                                                                                                                                                                                                                                                                                                                                                                                                                                                                                                                                                                                                                                                                                                                                                                                                                                                                         | B-11  | XFINITY        | 2,543  | I-1   | BANK OF AMERICA  | 5,000  |
| B-15     PET SUPPLIES<br>PLUS     7,023     N-1     YMCA EARLY<br>LEARNING CENTER     11,324       B-18     ULTA BEAUTY     10,225     N-3     SEATTLE AUTO     2164                                                                                                                                                                                                                                                                                                                                                                                                                                                                                                                                                                                                                                                                                                                                                                                                                                                                                                                                                                                                                                                                                                                                                                                                                                                                                                                                                                                                                                                                                                                                                                                                                                                                                                                                                                                                                                                                                                                | B-14  | GNC            | 1,314  | J-1   | CHASE BANK       | 3,920  |
| B-18 ULTA BEAUTY 10,225 N-3 SEATTLE AUTO 2164                                                                                                                                                                                                                                                                                                                                                                                                                                                                                                                                                                                                                                                                                                                                                                                                                                                                                                                                                                                                                                                                                                                                                                                                                                                                                                                                                                                                                                                                                                                                                                                                                                                                                                                                                                                                                                                                                                                                                                                                                                       | D 10  | PET SUPPLIES   | 7,000  | K-1   | DAVITA DIALYSIS  | 8,000  |
| N-3 SEATTLE AUTO 2164                                                                                                                                                                                                                                                                                                                                                                                                                                                                                                                                                                                                                                                                                                                                                                                                                                                                                                                                                                                                                                                                                                                                                                                                                                                                                                                                                                                                                                                                                                                                                                                                                                                                                                                                                                                                                                                                                                                                                                                                                                                               |       |                |        | N-1   |                  | 11,324 |
|                                                                                                                                                                                                                                                                                                                                                                                                                                                                                                                                                                                                                                                                                                                                                                                                                                                                                                                                                                                                                                                                                                                                                                                                                                                                                                                                                                                                                                                                                                                                                                                                                                                                                                                                                                                                                                                                                                                                                                                                                                                                                     |       |                |        | N-3   |                  | 2,164  |

# ALWAYS THERE..

\*Established in 1966, a pillar of the community for over 55 years.

A breath of fresh air in a city reaching for the stars. While towering developments rise around, it remains the only traditional pull-up shopping center in West Seattle.

# ...ALWAYS RELIABLE

\*\*400,000 sf of shopping spread over 24 acres.

Mix of national and local tenants.

1,286 parking spaces.

\*\*\*The Fauntleroy Ferry Terminal connects residents to Vashon Island and beyond, solidifying the Village's central role in West Seattle.