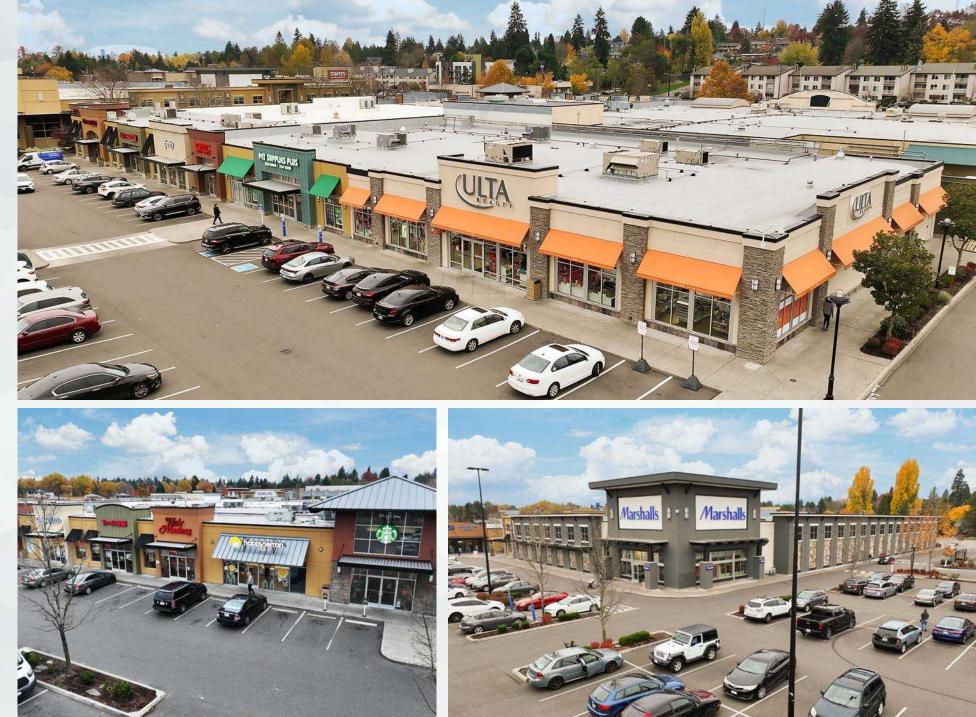

# ₩<mark>€\$T₩</mark>?OD VıLıAG€

order pick

SHOPC

FOR LEASE Westwood Village 2600 SW Barton St, Seattle, WA 98126

| A-1AVAILABLE25,165C-2SALLY BEAUTY<br>AVAILABLE<br>(9.2024)1,503A-2MARSHALLS30,089C-4MOD PIZZA2,732A-4AVAILABLE1,860C-4MOD PIZZA2,732A-8AVAILABLE1,580C-4GAMESTOP<br>AVAILABLE2,139A-10MMNAGEMENT170D-2AVAILABLE2,478A-24AVAILABLE1,860D-3AT1 PHYSICAL<br>THERAPY3,146A-25JOHN L SCOTT2,591C-1ROSS DRESS26,089B-1QFC37,515F2AMERICA'S BEST3,101B-24STARBUCKS1,266F2AMERICA'S BEST3,101B-25STARBUCKS1,266F2AMERICA'S BEST3,101B-26HAIRMASTERS903E-24SMILE BRANDSINC3,289B-26SUB SHOP1,060E-24SMILE BRANDSINC3,289B-26SUB SHOPS734E-24SMILE BRANDSINC3,289B-27PANDA<br>EXPRESS2,344E-24SMILE BRANDSINC3,684B-28SUB SHOP12,460E-26AVAILABLE1,993B-30BIG SOORSING<br>EXPRESS12,460F1AVAILABLE3,684B-31FITNESS 1912,460F2IGHCHINE MEDICAL5,606B-34WING STOP1,505F3AVAILABLE3,693B-34WING STOP1,505F3AVAILABLE3,693B-35MING STOP1,505F3                                                                                                                                                                                                                                                                                                                                                                                                                                                                                                                                                                                                                                                                                                                                                                                                                                                                                                                                                                                                                                                                                                                                                                                                                                                    | Suite | Tenant         | SF     | Suite | Tenant           | SF     |
|-------------------------------------------------------------------------------------------------------------------------------------------------------------------------------------------------------------------------------------------------------------------------------------------------------------------------------------------------------------------------------------------------------------------------------------------------------------------------------------------------------------------------------------------------------------------------------------------------------------------------------------------------------------------------------------------------------------------------------------------------------------------------------------------------------------------------------------------------------------------------------------------------------------------------------------------------------------------------------------------------------------------------------------------------------------------------------------------------------------------------------------------------------------------------------------------------------------------------------------------------------------------------------------------------------------------------------------------------------------------------------------------------------------------------------------------------------------------------------------------------------------------------------------------------------------------------------------------------------------------------------------------------------------------------------------------------------------------------------------------------------------------------------------------------------------------------------------------------------------------------------------------------------------------------------------------------------------------------------------------------------------------------------------------------------------------------------------|-------|----------------|--------|-------|------------------|--------|
| A-2MARSHALLS30.089Image: sected sect | A-1   | AVAILABLE      | 25,165 | C-2   |                  | 1.503  |
| A-4INITIALIS & STA<1,000A-8AVAILABLE1,580D-1GAMESTOP<br>AVAILABLE [5.1.24]2,139A-10MANAGEMENT<br>OFFICE170D-2AVAILABLE2,478A-24AVAILABLE1,860D-3ATI PHYSICAL<br>THERAPY3,146A-26JOHN L SCOTT2,591E-1ROSS DRESS<br>FOR LESS26,089B-1QFC37,515E-2AMERICA'S BEST<br>CONTACTS3,101B-28STARBUCKS1,286E-2AMERICA'S BEST<br>CONTACTS3,101B-20HAIPMY<br>LEMON TEA10,060E-4LAUREN'S<br>JEWELERS1,004B-20TOSHI'S903E-3DAISO3,289B-21SUB SHOP873E-22SMILE BRANDS INC3,684B-22SUB SHOP873E-24STATE FARM<br>INSURANCE1,703B-23BIG 5 SOORTING<br>GOODS12,460F-1AVAILABLE2,980B-3BIG 5 SOORTING<br>GOODS12,460F-2HIGHLINE MEDICAL<br>CENTER5,606B-3WING STOP1,505F-3AVAILABLE3,668B-4WING STOP1,505F-3AVAILABLE3,600B-14GNC1,314H-1RITE AID16,836B-15PET SUPPLIES<br>PLUS7,023I-1BANK OF AMERICA5,000B-18ULTA BEAUTY10,225I-1DAVITA DIALYSIS8,000B-15FFT SUPPLIES7,023I-1VMCA EARLY<br>LEARING CENTER11,324 <td>A-2</td> <td>MARSHALLS</td> <td>30,089</td> <td></td> <td></td> <td>-,</td>                                                                                                                                                                                                                                                                                                                                                                                                                                                                                                                                                                                                                                                                                                                                                                                                                                                                                                                                                                                                                                                                                                        | A-2   | MARSHALLS      | 30,089 |       |                  | -,     |
| A-8AVAILABLE1,380D-1AVAILABLE2,139A-10MANAGEMENT<br>OFFICE170D-2AVAILABLE2,478A-24AVAILABLE1,860D-3ATI PHYSICAL<br>THERAPY3,146A-26JOHN L SCOTT2,591E-1ROSS DRESS<br>FOR LESS26,089B-1QFC37,515E-2AMERICA'S BEST<br>CONTACTS3,101B-28HAPPY<br>LEMON TEA1,060E-4LAUREN'S<br>JEWELERS1,004B-20HAIRMASTERS903E-8DAISO3,289B-21TOSHI'S978E-22SMILE BRANDS INC3,684B-22HAIRMASTERS903E-8DAISO3,289B-24STARBUCKS1,2460E-24STATE FARM<br>INSURANCE1,703B-25SUB SHOP873E-24STATE FARM<br>INSURANCE1,703B-26SUB SHOP873E-26AVAILABLE1,949B-3BIG SODS12,460F-1AVAILABLE2,3980B-3BIG SODS1,505F-3AVAILABLE3,664B-3WING STOP1,505F-3AVAILABLE3,668B-9MATTRESS<br>FIRM6,972H-1RITE AID16,836B-14GNC1,314ALGNC3,000B-15PET SUPPLIES7,023K-1DAVITA DIALYSIS8,000B-18ULTA BEAUTY10,225MAC EARLY<br>LEARNING CENTER11,324B-18ULTA BEAUTY10,255N-3                                                                                                                                                                                                                                                                                                                                                                                                                                                                                                                                                                                                                                                                                                                                                                                                                                                                                                                                                                                                                                                                                                                                                                                                                                                    | A-4   | NK NAILS & SPA | 1,860  | C-4   | MOD PIZZA        | 2,732  |
| A-10OFFICE170D-2AVAILABLE2,478A-24AVAILABLE1,860D-3ATI PHYSICAL<br>THERAPY3,146A-26JOHN L SCOTT2,591E-1ROSS DRESS<br>FOR LESS26,089B-1OFC37,515E-2AMERICA'S BEST<br>CONTACTS3,101B-28STARBUCKS1,286E-2AMERICA'S BEST<br>JEVELERS3,101B-29HAPPY<br>LEMON TEA1,060E-4LAUREN'S<br>JEVELERS1,004B-20HAIRMASTERS903E-8DAISO3,289B-20TOSHI'S978E-22SMILE BRANDS INC3,684B-21TOSHI'S978E-24STATE FARM<br>INSURANCE1,703B-22SUB SHOP873E-24STATE FARM<br>INSURANCE1,703B-25SUB SHOP873E-24STATE FARM<br>INSURANCE1,703B-26PANDA<br>EXPRESS2,344E-26AVAILABLE1,949B-3BIG 5 SPORTING<br>GOODS12,460F-1AVAILABLE3,668B-3BIG S SPORTING<br>GOODS12,460F-3AVAILABLE3,668B-4WING STOP1,505F-3AVAILABLE3,668B-9MATTRESS 191,8460F-3AVAILABLE3,668B-14GNC1,314HIRITE AID16,836B-15PET SUPPLIES<br>PLUS7,023H-1BANK OF AMERICA5,000B-18ULTA BEAUTY10,225N-3SEATTLE AUTO2,164<                                                                                                                                                                                                                                                                                                                                                                                                                                                                                                                                                                                                                                                                                                                                                                                                                                                                                                                                                                                                                                                                                                                                                                                                                        | A-8   | AVAILABLE      | 1,580  | D-1   |                  | 2,139  |
| A-24AVAILABLE1,8600-3THERAPY3,146A-26JOHN L SCOTT2,591 $E_1$ ROSS DRESS<br>FOR LESS26,089B-1QFC37,515E-2AMERICA'S BEST<br>CONTACTS3,101B-28HAPPY<br>LEMON TEA1,060E-4LAUREN'S<br>JEWELERS1,004B-20HAIRMASTERS903E-8DAISO3,289B-20TOSHI'S978E-22SMILE BRANDS INC3,684B-26SUB SHOP873E-24STATE FARM<br>INSURANCE1,703B-27PANDA<br>EXPRESS2,344E-24STATE FARM<br>INSURANCE1,703B-28BIG 5 SPORTING<br>GOODS12,460F-1AVAILABLE23,980B-3BIG 5 SPORTING<br>GOODS12,460F-2HIGHLINE MEDICAL<br>CENTER5,606B-8WING STOP1,505F-3AVAILABLE3,668B-9MATTRESS<br>FIRM6,972H1RITE AID16,836B-11XFINITY2,543I-1BANK OF AMERICA5,000B-14GNC1,314I-1DAVITA DIALYSIS8,000B-15PET SUPPLIES<br>PLUS7,023I-1QAVITA EARLY<br>LEARNING CENTER11,324B-18ULTA BEAUTY10,225N-3SEATTLE AUTO2,164                                                                                                                                                                                                                                                                                                                                                                                                                                                                                                                                                                                                                                                                                                                                                                                                                                                                                                                                                                                                                                                                                                                                                                                                                                                                                                                 | A-10  |                | 170    | D-2   | AVAILABLE        | 2,478  |
| A-26JOHN L SCOTT2,591<br>37,515B-1ROSS DRESS<br>FOR LESS26,089B-1QFC37,515E-2AMERICA'S BEST<br>CONTACTS3,101B-2ASTARBUCKS1,286E-2AMERICA'S BEST<br>CONTACTS3,101B-2BHAPPY<br>LEMON TEA1,060E-4JAUREN'S<br>JEVE1,004B-2CHAIRMASTERS903E-8DAISO3,289B-2DTOSHI'S978E-22SMILE BRANDS INC3,684B-2ESUB SHOP873E-24STATE FARM<br>INSURANCE1,703B-2FPANDA<br>EXPRESS2,344E-26AVAILABLE1,949B-3BIG 5 SPORTING<br>GODS12,460F-1AVAILABLE1,949B-3BIG S SPORTING<br>GODS12,460F-2HIGHLINE MEDICAL<br>CENTER5,606B-4FITNESS 1918,460F-3AVAILABLE3,668B-9MATTRESS<br>FIRM6,972HI-1RITE AID16,836B-14XFINITY2,543I-1BANK OF AMERICA5,000B-15PET SUPPLIES<br>FLUS7,023I-1DAVITA DIALYSIS8,000B-18ULTA BEAUTY10,225N-1YMCA EARLY<br>YMCA EARLY<br>YMCA EARLY<br>LEARNING CENTER1,324B-18ULTA BEAUTY10,225SEATTLE AUTO2,164                                                                                                                                                                                                                                                                                                                                                                                                                                                                                                                                                                                                                                                                                                                                                                                                                                                                                                                                                                                                                                                                                                                                                                                                                                                                           | A-24  | AVAILABLE      | 1,860  | D-3   |                  | 3,146  |
| B-1QFC37,515POR LESSPOR LESSReductB-2ASTARBUCKS1,286E-2AMERICA'S BEST<br>CONTACTS3,101B-2BHAPPY<br>LEMON TEA1,060E-4LAUREN'S<br>JEWELERS1,004B-2CHAIRMASTERS903E-8DAISO3,289B-2CTOSHI'S978E-22SMILE BRANDS INC3,684B-2ESUB SHOP873E-22SMILE BRANDS INC3,684B-2ESUB SHOP873E-24STATE FARM<br>INSURANCE1,703B-2FPANDA<br>EXPRESS2,344E-26AVAILABLE1,949B-3BIG 5 SPORTING<br>GOODS12,460F-1AVAILABLE23,980B-3FITNESS 1918,460F-2HIGHLINE MEDICAL<br>CENTER5,606B-8WING STOP1,505F-3AVAILABLE3,668B-9MATTRESS<br>FIRM6,972H-1RITE AID16,836B-14GNC1,314J-1CHASE BANK3,920B-15PET SUPPLIES<br>PLUS7,023N-1YMCA EARLY<br>LEARNING CENTER11,324B-18ULTA BEAUTY10,225N-3SEATTLE AUTO2,164                                                                                                                                                                                                                                                                                                                                                                                                                                                                                                                                                                                                                                                                                                                                                                                                                                                                                                                                                                                                                                                                                                                                                                                                                                                                                                                                                                                                   | A-26  | JOHN L. SCOTT  | 2,591  | E-1   |                  | 26.090 |
| B-2ASTARBUCKS1,286E-2CONTACTS3,101B-2BHAPPY<br>LEMON TEA1,060E-4LAUREN'S<br>JEWELERS1,004B-2CHAIRMASTERS903E-8DAISO3,289B-2DTOSHI'S978E-22SMILE BRANDS INC3,684B-2ESUB SHOP873E-22SMILE BRANDS INC3,684B-2ESUB SHOP873E-24STATE FARM<br>INSURANCE1,703B-2FPANDA<br>EXPRESS2,344E-26AVAILABLE1,949B-3BIG 5 SPORTING<br>GOODS12,460F-1AVAILABLE23,980B-7FITNESS 1918,460F-2HIGHLINE MEDICAL<br>CENTER5,606B-8WING STOP1,505F-3AVAILABLE3,668B-9MATTRESS<br>FIRM6,972H-1RITE AID16,836B-11XFINITY2,543J-1BANK OF AMERICA5,000B-13PET SUPPLIES<br>PLUS7,023J-1CHASE BANK3,920B-18ULTA BEAUTY10,225N-3SEATTLE AUTO2164                                                                                                                                                                                                                                                                                                                                                                                                                                                                                                                                                                                                                                                                                                                                                                                                                                                                                                                                                                                                                                                                                                                                                                                                                                                                                                                                                                                                                                                                   | B-1   | QFC            | 37,515 | L-1   |                  | 20,009 |
| B-2BLEMON TEA1,060E-4JEWELERS1,004B-2CHAIRMASTERS903E-8DAISO3,289B-2DTOSHI'S978E-22SMILE BRANDS INC3,684B-2ESUB SHOP873E-24STATE FARM<br>INSURANCE1,703B-2FPANDA<br>EXPRESS2,344E-26AVAILABLE1,949B-3BIG 5 SPORTING<br>GOODS12,460F-1AVAILABLE23,980B-7FITNESS 1918,460F-2HIGHLINE MEDICAL<br>CENTER5,606B-8WING STOP1,505F-3AVAILABLE3,668B-9MATTRESS<br>FIRM6,972H-1RITE AID16,836B-11XFINITY2,543I-1BANK OF AMERICA5,000B-14GNC1,314K-1DAVITA DIALYSIS8,000B-18ULTA BEAUTY10,225N-3SEATTLE AUTO2,164                                                                                                                                                                                                                                                                                                                                                                                                                                                                                                                                                                                                                                                                                                                                                                                                                                                                                                                                                                                                                                                                                                                                                                                                                                                                                                                                                                                                                                                                                                                                                                             | B-2A  | STARBUCKS      | 1,286  | E-2   |                  | 3,101  |
| B-2DTOSHI'S978E-22SMILE BRANDS INC3,684B-2ESUB SHOP873E-24STATE FARM<br>INSURANCE1,703B-2FPANDA<br>EXPRESS2,344E-26AVAILABLE1,949B-3BIG 5 SPORTING<br>GOODS12,460F-1AVAILABLE23,980B-7FITNESS 1918,460F-2HIGHLINE MEDICAL<br>CENTER5,606B-8WING STOP1,505F-3AVAILABLE3,668B-9MATTRESS<br>FIRM6,972H-1RITE AID16,836B-11XFINITY2,543I-1BANK OF AMERICA5,000B-14GNC1,314I-1CHASE BANK3,920B-18ULTA BEAUTY10,225N-1VMCA EARLY<br>LEARNING CENTER11,324B-18SEATTLE AUTO2,164S11,324B-18CLTA BEAUTY0,002N-3SEATTLE AUTO2,164                                                                                                                                                                                                                                                                                                                                                                                                                                                                                                                                                                                                                                                                                                                                                                                                                                                                                                                                                                                                                                                                                                                                                                                                                                                                                                                                                                                                                                                                                                                                                             | B-2B  |                | 1,060  | E-4   |                  | 1,004  |
| B-2ESUB SHOP873E-24STATE FARM<br>INSURANCE1,703B-2FPANDA<br>EXPRESS2,344E-26AVAILABLE1,949B-3BIG 5 SPORTING<br>GOODS12,460F-1AVAILABLE23,980B-7FITNESS 1918,460F-2HIGHLINE MEDICAL<br>CENTER5,606B-8WING STOP1,505F-3AVAILABLE3,668B-9MATTRESS<br>FIRM6,972H-1RITE AID16,836B-11XFINITY2,543H-1BANK OF AMERICA5,000B-14GNC1,314J-1CHASE BANK3,920B-15PET SUPPLIES<br>PLUS7,023K-1DAVITA DIALYSIS8,000B-18ULTA BEAUTY10,225N-3SEATTLE AUTO2,164                                                                                                                                                                                                                                                                                                                                                                                                                                                                                                                                                                                                                                                                                                                                                                                                                                                                                                                                                                                                                                                                                                                                                                                                                                                                                                                                                                                                                                                                                                                                                                                                                                      | B-2C  | HAIRMASTERS    | 903    | E-8   | DAISO            | 3,289  |
| B-2ECOUSTONICHCOUSTONICHE-26MSURANCE1,703B-2FPANDA<br>EXPRESS2,344E-26AVAILABLE1,949B-3BIG 5 SPORTING<br>GOODS12,460F-1AVAILABLE23,980B-7FITNESS 1918,460F-2HIGHLINE MEDICAL<br>CENTER5,606B-8WING STOP1,505F-3AVAILABLE3,668B-9MATTRESS<br>FIRM6,972H-1RITE AID16,836B-11XFINITY2,543I-1BANK OF AMERICA5,000B-14GNC1,314J-1CHASE BANK3,920B-15PET SUPPLIES<br>PLUS7,023N-1YMCA EARLY<br>LEARNING CENTER11,324B-18ULTA BEAUTY10,225N-3SEATTLE AUTO2,164                                                                                                                                                                                                                                                                                                                                                                                                                                                                                                                                                                                                                                                                                                                                                                                                                                                                                                                                                                                                                                                                                                                                                                                                                                                                                                                                                                                                                                                                                                                                                                                                                             | B-2D  | TOSHI'S        | 978    | E-22  | SMILE BRANDS INC | 3,684  |
| B-2FEXPRESS2,344E-26AVAILABLE1,949B-3BIG 5 SPORTING<br>GOODS12,460F-1AVAILABLE23,980B-7FITNESS 1918,460F-2HIGHLINE MEDICAL<br>CENTER5,606B-8WING STOP1,505F-3AVAILABLE3,668B-9MATTRESS<br>FIRM6,972H-1RITE AID16,836B-11XFINITY2,543I-1BANK OF AMERICA5,000B-14GNC1,314J-1CHASE BANK3,920B-15PET SUPPLIES<br>PLUS7,023K-1DAVITA DIALYSIS8,000B-18ULTA BEAUTY10,225N-3SEATTLE AUTO2,164                                                                                                                                                                                                                                                                                                                                                                                                                                                                                                                                                                                                                                                                                                                                                                                                                                                                                                                                                                                                                                                                                                                                                                                                                                                                                                                                                                                                                                                                                                                                                                                                                                                                                              | B-2E  | SUB SHOP       | 873    | E-24  |                  | 1,703  |
| B-3GOODS12,460HIGHLINE MEDICAL<br>CENTER5,606B-7FITNESS 1918,460 $F-2$ HIGHLINE MEDICAL<br>CENTER5,606B-8WING STOP1,505 $F-3$ AVAILABLE3,668B-9MATTRESS<br>FIRM6,972H-1RITE AID16,836B-11XFINITY2,543I-1BANK OF AMERICA5,000B-14GNC1,314J-1CHASE BANK3,920B-15PET SUPPLIES<br>PLUS7,023N-1YMCA EARLY<br>LEARNING CENTER11,324B-18ULTA BEAUTY10,225N-3SEATTLE AUTO2,164                                                                                                                                                                                                                                                                                                                                                                                                                                                                                                                                                                                                                                                                                                                                                                                                                                                                                                                                                                                                                                                                                                                                                                                                                                                                                                                                                                                                                                                                                                                                                                                                                                                                                                              | B-2F  |                | 2,344  | E-26  | AVAILABLE        | 1,949  |
| B-7FITNESS 1918,460F-2CENTER5,606B-8WING STOP1,505F-3AVAILABLE3,668B-9MATTRESS<br>FIRM6,972H-1RITE AID16,836B-11XFINITY2,543I-1BANK OF AMERICA5,000B-14GNC1,314J-1CHASE BANK3,920B-15PET SUPPLIES<br>PLUS7,023N-1YMCA EARLY<br>LEARNING CENTER11,324B-18ULTA BEAUTY10,225N-3SEATTLE AUTO2,164                                                                                                                                                                                                                                                                                                                                                                                                                                                                                                                                                                                                                                                                                                                                                                                                                                                                                                                                                                                                                                                                                                                                                                                                                                                                                                                                                                                                                                                                                                                                                                                                                                                                                                                                                                                       | B-3   |                | 12,460 | F-1   | AVAILABLE        | 23,980 |
| B-9MATTRESS<br>FIRM6,972H-1RITE AID16,836B-11XFINITY2,543I-1BANK OF AMERICA5,000B-14GNC1,314J-1CHASE BANK3,920B-15PET SUPPLIES<br>PLUS7,023K-1DAVITA DIALYSIS8,000B-18ULTA BEAUTY10,225N-3SEATTLE AUTO2,164                                                                                                                                                                                                                                                                                                                                                                                                                                                                                                                                                                                                                                                                                                                                                                                                                                                                                                                                                                                                                                                                                                                                                                                                                                                                                                                                                                                                                                                                                                                                                                                                                                                                                                                                                                                                                                                                         | B-7   | FITNESS 19     | 18,460 | F-2   |                  | 5,606  |
| B-9FIRM6,972H-1RTE AID10,330B-11XFINITY2,543I-1BANK OF AMERICA5,000B-14GNC1,314J-1CHASE BANK3,920B-15PET SUPPLIES<br>PLUS7,023K-1DAVITA DIALYSIS8,000B-18ULTA BEAUTY10,225N-3SEATTLE AUTO2,164                                                                                                                                                                                                                                                                                                                                                                                                                                                                                                                                                                                                                                                                                                                                                                                                                                                                                                                                                                                                                                                                                                                                                                                                                                                                                                                                                                                                                                                                                                                                                                                                                                                                                                                                                                                                                                                                                      | B-8   | WING STOP      | 1,505  | F-3   | AVAILABLE        | 3,668  |
| B-11         XFINITY         2,543         J-1         CHASE BANK         3,920           B-14         GNC         1,314         J-1         CHASE BANK         3,920           B-15         PET SUPPLIES<br>PLUS         7,023         K-1         DAVITA DIALYSIS         8,000           B-18         ULTA BEAUTY         10,225         N-1         YMCA EARLY<br>LEARNING CENTER         11,324           0.1         ENS         0.010         N-3         SEATTLE AUTO         2,164                                                                                                                                                                                                                                                                                                                                                                                                                                                                                                                                                                                                                                                                                                                                                                                                                                                                                                                                                                                                                                                                                                                                                                                                                                                                                                                                                                                                                                                                                                                                                                                         | B-9   |                | 6,972  | H-1   | RITE AID         | 16,836 |
| B-14     GNC     1,314       B-14     GNC     1,314       B-15     PET SUPPLIES<br>PLUS     7,023       B-18     ULTA BEAUTY     10,225       Cold     EN45     0.0010       N-1     SEATTLE AUTO     2,164                                                                                                                                                                                                                                                                                                                                                                                                                                                                                                                                                                                                                                                                                                                                                                                                                                                                                                                                                                                                                                                                                                                                                                                                                                                                                                                                                                                                                                                                                                                                                                                                                                                                                                                                                                                                                                                                         | B-11  | XFINITY        | 2,543  | I-1   | BANK OF AMERICA  | 5,000  |
| B-15     PET SUPPLIES<br>PLUS     7,023     N-1     YMCA EARLY<br>LEARNING CENTER     11,324       B-18     ULTA BEAUTY     10,225     N-3     SEATTLE AUTO     2164                                                                                                                                                                                                                                                                                                                                                                                                                                                                                                                                                                                                                                                                                                                                                                                                                                                                                                                                                                                                                                                                                                                                                                                                                                                                                                                                                                                                                                                                                                                                                                                                                                                                                                                                                                                                                                                                                                                | B-14  | GNC            | 1,314  | J-1   | CHASE BANK       | 3,920  |
| B-18 ULTA BEAUTY 10,225 N-3 SEATTLE AUTO 2164                                                                                                                                                                                                                                                                                                                                                                                                                                                                                                                                                                                                                                                                                                                                                                                                                                                                                                                                                                                                                                                                                                                                                                                                                                                                                                                                                                                                                                                                                                                                                                                                                                                                                                                                                                                                                                                                                                                                                                                                                                       | D 10  | PET SUPPLIES   | 7,000  | K-1   | DAVITA DIALYSIS  | 8,000  |
| N-3 SEATTLE AUTO 2164                                                                                                                                                                                                                                                                                                                                                                                                                                                                                                                                                                                                                                                                                                                                                                                                                                                                                                                                                                                                                                                                                                                                                                                                                                                                                                                                                                                                                                                                                                                                                                                                                                                                                                                                                                                                                                                                                                                                                                                                                                                               |       |                |        | N-1   |                  | 11,324 |
|                                                                                                                                                                                                                                                                                                                                                                                                                                                                                                                                                                                                                                                                                                                                                                                                                                                                                                                                                                                                                                                                                                                                                                                                                                                                                                                                                                                                                                                                                                                                                                                                                                                                                                                                                                                                                                                                                                                                                                                                                                                                                     |       |                |        | N-3   |                  | 2,164  |

# ALWAYS THERE..

\*Established in 1966, a pillar of the community for over 55 years.

A breath of fresh air in a city reaching for the stars. While towering developments rise around, it remains the only traditional pull-up shopping center in West Seattle.

# ...ALWAYS RELIABLE

\*\*400,000 sf of shopping spread over 24 acres.

Mix of national and local tenants.

1,286 parking spaces.

\*\*\*The Fauntleroy Ferry Terminal connects residents to Vashon Island and beyond, solidifying the Village's central role in West Seattle.