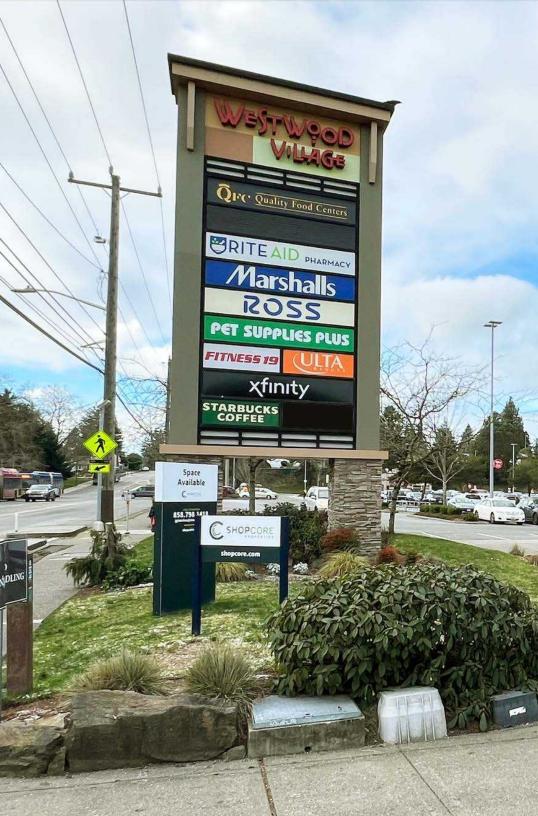

# ₩<mark>€\$T₩</mark>?OD VıLıAG€

order pick

SHOPC

FOR LEASE Westwood Village 2600 SW Barton St, Seattle, WA 98126

| A-1AVAILABLE25,165C-2SALLY BEAUTY<br>AVAILABLE<br>(9.2024)1,503A-2MARSHALLS30,089C-4MOD PIZZA2,732A-4AVAILABLE1,860C-4MOD PIZZA2,732A-8AVAILABLE1,580C-4GAMESTOP<br>AVAILABLE2,139A-10MMNAGEMENT170D-2AVAILABLE2,478A-24AVAILABLE1,860D-3AT1 PHYSICAL<br>THERAPY3,146A-25JOHN L SCOTT2,591C-1ROSS DRESS26,089B-1QFC37,515F2AMERICA'S BEST3,101B-24STARBUCKS1,266F2AMERICA'S BEST3,101B-25STARBUCKS1,266F2AMERICA'S BEST3,101B-26HAIRMASTERS903E-24SMILE BRANDSINC3,289B-26SUB SHOP1,060E-24SMILE BRANDSINC3,289B-26SUB SHOPS734E-24SMILE BRANDSINC3,289B-27PANDA<br>EXPRESS2,344E-24SMILE BRANDSINC3,684B-28SUB SHOP12,460E-26AVAILABLE1,993B-30BIG SOORSING<br>EXPRESS12,460F1AVAILABLE3,684B-31FITNESS 1912,460F2IGHCHINE MEDICAL5,606B-34WING STOP1,505F3AVAILABLE3,693B-34WING STOP1,505F3AVAILABLE3,693B-35MING STOP1,505F3                                                                                                                                                                                                                                                                                                                                                                                                                                                                                                                                                                                                                                                                                                                                                                                                                                                                                                                                                                                                                                                                                                                                                                                                                                                    | Suite | Tenant         | SF     | Suite | Tenant           | SF     |
|-------------------------------------------------------------------------------------------------------------------------------------------------------------------------------------------------------------------------------------------------------------------------------------------------------------------------------------------------------------------------------------------------------------------------------------------------------------------------------------------------------------------------------------------------------------------------------------------------------------------------------------------------------------------------------------------------------------------------------------------------------------------------------------------------------------------------------------------------------------------------------------------------------------------------------------------------------------------------------------------------------------------------------------------------------------------------------------------------------------------------------------------------------------------------------------------------------------------------------------------------------------------------------------------------------------------------------------------------------------------------------------------------------------------------------------------------------------------------------------------------------------------------------------------------------------------------------------------------------------------------------------------------------------------------------------------------------------------------------------------------------------------------------------------------------------------------------------------------------------------------------------------------------------------------------------------------------------------------------------------------------------------------------------------------------------------------------------|-------|----------------|--------|-------|------------------|--------|
| A-2MARSHALLS30.089Image: sected sect | A-1   | AVAILABLE      | 25,165 | C-2   |                  | 1.503  |
| A-4INITIALIS & STA<1,000A-8AVAILABLE1,580D-1GAMESTOP<br>AVAILABLE [5.1.24]2,139A-10MANAGEMENT<br>OFFICE170D-2AVAILABLE2,478A-24AVAILABLE1,860D-3ATI PHYSICAL<br>THERAPY3,146A-26JOHN L SCOTT2,591E-1ROSS DRESS<br>FOR LESS26,089B-1QFC37,515E-2AMERICA'S BEST<br>CONTACTS3,101B-28STARBUCKS1,286E-2AMERICA'S BEST<br>CONTACTS3,101B-20HAIPMY<br>LEMON TEA10,060E-4LAUREN'S<br>JEWELERS1,004B-20TOSHI'S903E-3DAISO3,289B-21SUB SHOP873E-22SMILE BRANDS INC3,684B-22SUB SHOP873E-24STATE FARM<br>INSURANCE1,703B-23BIG 5 SOORTING<br>GOODS12,460F-1AVAILABLE2,980B-3BIG 5 SOORTING<br>GOODS12,460F-2HIGHLINE MEDICAL<br>CENTER5,606B-3WING STOP1,505F-3AVAILABLE3,668B-4WING STOP1,505F-3AVAILABLE3,600B-14GNC1,314H-1RITE AID16,836B-15PET SUPPLIES<br>PLUS7,023I-1BANK OF AMERICA5,000B-18ULTA BEAUTY10,225I-1DAVITA DIALYSIS8,000B-15FFT SUPPLIES7,023I-1VMCA EARLY<br>LEARING CENTER11,324 <td>A-2</td> <td>MARSHALLS</td> <td>30,089</td> <td></td> <td></td> <td>-,</td>                                                                                                                                                                                                                                                                                                                                                                                                                                                                                                                                                                                                                                                                                                                                                                                                                                                                                                                                                                                                                                                                                                        | A-2   | MARSHALLS      | 30,089 |       |                  | -,     |
| A-8AVAILABLE1,380D-1AVAILABLE2,139A-10MANAGEMENT<br>OFFICE170D-2AVAILABLE2,478A-24AVAILABLE1,860D-3ATI PHYSICAL<br>THERAPY3,146A-26JOHN L SCOTT2,591E-1ROSS DRESS<br>FOR LESS26,089B-1QFC37,515E-2AMERICA'S BEST<br>CONTACTS3,101B-28HAPPY<br>LEMON TEA1,060E-4LAUREN'S<br>JEWELERS1,004B-20HAIRMASTERS903E-8DAISO3,289B-21TOSHI'S978E-22SMILE BRANDS INC3,684B-22HAIRMASTERS903E-8DAISO3,289B-24STARBUCKS1,2460E-24STATE FARM<br>INSURANCE1,703B-25SUB SHOP873E-24STATE FARM<br>INSURANCE1,703B-26SUB SHOP873E-26AVAILABLE1,949B-3BIG SODS12,460F-1AVAILABLE2,3980B-3BIG SODS1,505F-3AVAILABLE3,664B-3WING STOP1,505F-3AVAILABLE3,668B-9MATTRESS<br>FIRM6,972H-1RITE AID16,836B-14GNC1,314ALGNC3,000B-15PET SUPPLIES7,023K-1DAVITA DIALYSIS8,000B-18ULTA BEAUTY10,225MAC EARLY<br>LEARNING CENTER11,324B-18ULTA BEAUTY10,255N-3                                                                                                                                                                                                                                                                                                                                                                                                                                                                                                                                                                                                                                                                                                                                                                                                                                                                                                                                                                                                                                                                                                                                                                                                                                                    | A-4   | NK NAILS & SPA | 1,860  | C-4   | MOD PIZZA        | 2,732  |
| A-10OFFICE170D-2AVAILABLE2,478A-24AVAILABLE1,860D-3ATI PHYSICAL<br>THERAPY3,146A-26JOHN L SCOTT2,591E-1ROSS DRESS<br>FOR LESS26,089B-1OFC37,515E-2AMERICA'S BEST<br>CONTACTS3,101B-28STARBUCKS1,286E-2AMERICA'S BEST<br>JEVELERS3,101B-29HAPPY<br>LEMON TEA1,060E-4LAUREN'S<br>JEVELERS1,004B-20HAIRMASTERS903E-8DAISO3,289B-20TOSHI'S978E-22SMILE BRANDS INC3,684B-21TOSHI'S978E-24STATE FARM<br>INSURANCE1,703B-22SUB SHOP873E-24STATE FARM<br>INSURANCE1,703B-25SUB SHOP873E-24STATE FARM<br>INSURANCE1,703B-26PANDA<br>EXPRESS2,344E-26AVAILABLE1,949B-3BIG 5 SPORTING<br>GOODS12,460F-1AVAILABLE3,668B-3BIG S SPORTING<br>GOODS12,460F-3AVAILABLE3,668B-4WING STOP1,505F-3AVAILABLE3,668B-9MATTRESS 191,8460F-3AVAILABLE3,668B-14GNC1,314HIRITE AID16,836B-15PET SUPPLIES<br>PLUS7,023H-1BANK OF AMERICA5,000B-18ULTA BEAUTY10,225N-3SEATTLE AUTO2,164<                                                                                                                                                                                                                                                                                                                                                                                                                                                                                                                                                                                                                                                                                                                                                                                                                                                                                                                                                                                                                                                                                                                                                                                                                        | A-8   | AVAILABLE      | 1,580  | D-1   |                  | 2,139  |
| A-24AVAILABLE1,8600-3THERAPY3,146A-26JOHN L SCOTT2,591 $E_1$ ROSS DRESS<br>FOR LESS26,089B-1QFC37,515E-2AMERICA'S BEST<br>CONTACTS3,101B-28HAPPY<br>LEMON TEA1,060E-4LAUREN'S<br>JEWELERS1,004B-20HAIRMASTERS903E-8DAISO3,289B-20TOSHI'S978E-22SMILE BRANDS INC3,684B-26SUB SHOP873E-24STATE FARM<br>INSURANCE1,703B-27PANDA<br>EXPRESS2,344E-24STATE FARM<br>INSURANCE1,703B-28BIG 5 SPORTING<br>GOODS12,460F-1AVAILABLE23,980B-3BIG 5 SPORTING<br>GOODS12,460F-2HIGHLINE MEDICAL<br>CENTER5,606B-8WING STOP1,505F-3AVAILABLE3,668B-9MATTRESS<br>FIRM6,972H1RITE AID16,836B-11XFINITY2,543I-1BANK OF AMERICA5,000B-14GNC1,314I-1DAVITA DIALYSIS8,000B-15PET SUPPLIES<br>PLUS7,023I-1QAVITA EARLY<br>LEARNING CENTER11,324B-18ULTA BEAUTY10,225N-3SEATTLE AUTO2,164                                                                                                                                                                                                                                                                                                                                                                                                                                                                                                                                                                                                                                                                                                                                                                                                                                                                                                                                                                                                                                                                                                                                                                                                                                                                                                                 | A-10  |                | 170    | D-2   | AVAILABLE        | 2,478  |
| A-26JOHN L SCOTT2,591<br>37,515B-1ROSS DRESS<br>FOR LESS26,089B-1QFC37,515E-2AMERICA'S BEST<br>CONTACTS3,101B-2ASTARBUCKS1,286E-2AMERICA'S BEST<br>CONTACTS3,101B-2BHAPPY<br>LEMON TEA1,060E-4JAUREN'S<br>JEVE1,004B-2CHAIRMASTERS903E-8DAISO3,289B-2DTOSHI'S978E-22SMILE BRANDS INC3,684B-2ESUB SHOP873E-24STATE FARM<br>INSURANCE1,703B-2FPANDA<br>EXPRESS2,344E-26AVAILABLE1,949B-3BIG 5 SPORTING<br>GODS12,460F-1AVAILABLE1,949B-3BIG S SPORTING<br>GODS12,460F-2HIGHLINE MEDICAL<br>CENTER5,606B-4FITNESS 1918,460F-3AVAILABLE3,668B-9MATTRESS<br>FIRM6,972HI-1RITE AID16,836B-14XFINITY2,543I-1BANK OF AMERICA5,000B-15PET SUPPLIES<br>FLUS7,023I-1DAVITA DIALYSIS8,000B-18ULTA BEAUTY10,225N-1YMCA EARLY<br>YMCA EARLY<br>YMCA EARLY<br>LEARNING CENTER1,324B-18ULTA BEAUTY10,225SEATTLE AUTO2,164                                                                                                                                                                                                                                                                                                                                                                                                                                                                                                                                                                                                                                                                                                                                                                                                                                                                                                                                                                                                                                                                                                                                                                                                                                                                           | A-24  | AVAILABLE      | 1,860  | D-3   |                  | 3,146  |
| B-1QFC37,515POR LESSPOR LESSReductB-2ASTARBUCKS1,286E-2AMERICA'S BEST<br>CONTACTS3,101B-2BHAPPY<br>LEMON TEA1,060E-4LAUREN'S<br>JEWELERS1,004B-2CHAIRMASTERS903E-8DAISO3,289B-2CTOSHI'S978E-22SMILE BRANDS INC3,684B-2ESUB SHOP873E-22SMILE BRANDS INC3,684B-2ESUB SHOP873E-24STATE FARM<br>INSURANCE1,703B-2FPANDA<br>EXPRESS2,344E-26AVAILABLE1,949B-3BIG 5 SPORTING<br>GOODS12,460F-1AVAILABLE23,980B-3FITNESS 1918,460F-2HIGHLINE MEDICAL<br>CENTER5,606B-8WING STOP1,505F-3AVAILABLE3,668B-9MATTRESS<br>FIRM6,972H-1RITE AID16,836B-14GNC1,314J-1CHASE BANK3,920B-15PET SUPPLIES<br>PLUS7,023N-1YMCA EARLY<br>LEARNING CENTER11,324B-18ULTA BEAUTY10,225N-3SEATTLE AUTO2,164                                                                                                                                                                                                                                                                                                                                                                                                                                                                                                                                                                                                                                                                                                                                                                                                                                                                                                                                                                                                                                                                                                                                                                                                                                                                                                                                                                                                   | A-26  | JOHN L. SCOTT  | 2,591  | E-1   |                  | 26.090 |
| B-2ASTARBUCKS1,286E-2CONTACTS3,101B-2BHAPPY<br>LEMON TEA1,060E-4LAUREN'S<br>JEWELERS1,004B-2CHAIRMASTERS903E-8DAISO3,289B-2DTOSHI'S978E-22SMILE BRANDS INC3,684B-2ESUB SHOP873E-22SMILE BRANDS INC3,684B-2ESUB SHOP873E-24STATE FARM<br>INSURANCE1,703B-2FPANDA<br>EXPRESS2,344E-26AVAILABLE1,949B-3BIG 5 SPORTING<br>GOODS12,460F-1AVAILABLE23,980B-7FITNESS 1918,460F-2HIGHLINE MEDICAL<br>CENTER5,606B-8WING STOP1,505F-3AVAILABLE3,668B-9MATTRESS<br>FIRM6,972H-1RITE AID16,836B-11XFINITY2,543J-1BANK OF AMERICA5,000B-13PET SUPPLIES<br>PLUS7,023J-1CHASE BANK3,920B-18ULTA BEAUTY10,225N-3SEATTLE AUTO2164                                                                                                                                                                                                                                                                                                                                                                                                                                                                                                                                                                                                                                                                                                                                                                                                                                                                                                                                                                                                                                                                                                                                                                                                                                                                                                                                                                                                                                                                   | B-1   | QFC            | 37,515 | L-1   |                  | 20,009 |
| B-2BLEMON TEA1,060E-4JEWELERS1,004B-2CHAIRMASTERS903E-8DAISO3,289B-2DTOSHI'S978E-22SMILE BRANDS INC3,684B-2ESUB SHOP873E-24STATE FARM<br>INSURANCE1,703B-2FPANDA<br>EXPRESS2,344E-26AVAILABLE1,949B-3BIG 5 SPORTING<br>GOODS12,460F-1AVAILABLE23,980B-7FITNESS 1918,460F-2HIGHLINE MEDICAL<br>CENTER5,606B-8WING STOP1,505F-3AVAILABLE3,668B-9MATTRESS<br>FIRM6,972H-1RITE AID16,836B-11XFINITY2,543I-1BANK OF AMERICA5,000B-14GNC1,314K-1DAVITA DIALYSIS8,000B-18ULTA BEAUTY10,225N-3SEATTLE AUTO2,164                                                                                                                                                                                                                                                                                                                                                                                                                                                                                                                                                                                                                                                                                                                                                                                                                                                                                                                                                                                                                                                                                                                                                                                                                                                                                                                                                                                                                                                                                                                                                                             | B-2A  | STARBUCKS      | 1,286  | E-2   |                  | 3,101  |
| B-2DTOSHI'S978E-22SMILE BRANDS INC3,684B-2ESUB SHOP873E-24STATE FARM<br>INSURANCE1,703B-2FPANDA<br>EXPRESS2,344E-26AVAILABLE1,949B-3BIG 5 SPORTING<br>GOODS12,460F-1AVAILABLE23,980B-7FITNESS 1918,460F-2HIGHLINE MEDICAL<br>CENTER5,606B-8WING STOP1,505F-3AVAILABLE3,668B-9MATTRESS<br>FIRM6,972H-1RITE AID16,836B-11XFINITY2,543I-1BANK OF AMERICA5,000B-14GNC1,314I-1CHASE BANK3,920B-18ULTA BEAUTY10,225N-1VMCA EARLY<br>LEARNING CENTER11,324B-18SEATTLE AUTO2,164S11,324B-18CLTA BEAUTY0,002N-3SEATTLE AUTO2,164                                                                                                                                                                                                                                                                                                                                                                                                                                                                                                                                                                                                                                                                                                                                                                                                                                                                                                                                                                                                                                                                                                                                                                                                                                                                                                                                                                                                                                                                                                                                                             | B-2B  |                | 1,060  | E-4   |                  | 1,004  |
| B-2ESUB SHOP873E-24STATE FARM<br>INSURANCE1,703B-2FPANDA<br>EXPRESS2,344E-26AVAILABLE1,949B-3BIG 5 SPORTING<br>GOODS12,460F-1AVAILABLE23,980B-7FITNESS 1918,460F-2HIGHLINE MEDICAL<br>CENTER5,606B-8WING STOP1,505F-3AVAILABLE3,668B-9MATTRESS<br>FIRM6,972H-1RITE AID16,836B-11XFINITY2,543H-1BANK OF AMERICA5,000B-14GNC1,314J-1CHASE BANK3,920B-15PET SUPPLIES<br>PLUS7,023K-1DAVITA DIALYSIS8,000B-18ULTA BEAUTY10,225N-3SEATTLE AUTO2,164                                                                                                                                                                                                                                                                                                                                                                                                                                                                                                                                                                                                                                                                                                                                                                                                                                                                                                                                                                                                                                                                                                                                                                                                                                                                                                                                                                                                                                                                                                                                                                                                                                      | B-2C  | HAIRMASTERS    | 903    | E-8   | DAISO            | 3,289  |
| B-2ECOUSTONICHCOUSTONICHE-26MSURANCE1,703B-2FPANDA<br>EXPRESS2,344E-26AVAILABLE1,949B-3BIG 5 SPORTING<br>GOODS12,460F-1AVAILABLE23,980B-7FITNESS 1918,460F-2HIGHLINE MEDICAL<br>CENTER5,606B-8WING STOP1,505F-3AVAILABLE3,668B-9MATTRESS<br>FIRM6,972H-1RITE AID16,836B-11XFINITY2,543I-1BANK OF AMERICA5,000B-14GNC1,314J-1CHASE BANK3,920B-15PET SUPPLIES<br>PLUS7,023N-1YMCA EARLY<br>LEARNING CENTER11,324B-18ULTA BEAUTY10,225N-3SEATTLE AUTO2,164                                                                                                                                                                                                                                                                                                                                                                                                                                                                                                                                                                                                                                                                                                                                                                                                                                                                                                                                                                                                                                                                                                                                                                                                                                                                                                                                                                                                                                                                                                                                                                                                                             | B-2D  | TOSHI'S        | 978    | E-22  | SMILE BRANDS INC | 3,684  |
| B-2FEXPRESS2,344E-26AVAILABLE1,949B-3BIG 5 SPORTING<br>GOODS12,460F-1AVAILABLE23,980B-7FITNESS 1918,460F-2HIGHLINE MEDICAL<br>CENTER5,606B-8WING STOP1,505F-3AVAILABLE3,668B-9MATTRESS<br>FIRM6,972H-1RITE AID16,836B-11XFINITY2,543I-1BANK OF AMERICA5,000B-14GNC1,314J-1CHASE BANK3,920B-15PET SUPPLIES<br>PLUS7,023K-1DAVITA DIALYSIS8,000B-18ULTA BEAUTY10,225N-3SEATTLE AUTO2,164                                                                                                                                                                                                                                                                                                                                                                                                                                                                                                                                                                                                                                                                                                                                                                                                                                                                                                                                                                                                                                                                                                                                                                                                                                                                                                                                                                                                                                                                                                                                                                                                                                                                                              | B-2E  | SUB SHOP       | 873    | E-24  |                  | 1,703  |
| B-3GOODS12,460HIGHLINE MEDICAL<br>CENTER5,606B-7FITNESS 1918,460 $F-2$ HIGHLINE MEDICAL<br>CENTER5,606B-8WING STOP1,505 $F-3$ AVAILABLE3,668B-9MATTRESS<br>FIRM6,972H-1RITE AID16,836B-11XFINITY2,543I-1BANK OF AMERICA5,000B-14GNC1,314J-1CHASE BANK3,920B-15PET SUPPLIES<br>PLUS7,023N-1YMCA EARLY<br>LEARNING CENTER11,324B-18ULTA BEAUTY10,225N-3SEATTLE AUTO2,164                                                                                                                                                                                                                                                                                                                                                                                                                                                                                                                                                                                                                                                                                                                                                                                                                                                                                                                                                                                                                                                                                                                                                                                                                                                                                                                                                                                                                                                                                                                                                                                                                                                                                                              | B-2F  |                | 2,344  | E-26  | AVAILABLE        | 1,949  |
| B-7FITNESS 1918,460F-2CENTER5,606B-8WING STOP1,505F-3AVAILABLE3,668B-9MATTRESS<br>FIRM6,972H-1RITE AID16,836B-11XFINITY2,543I-1BANK OF AMERICA5,000B-14GNC1,314J-1CHASE BANK3,920B-15PET SUPPLIES<br>PLUS7,023N-1YMCA EARLY<br>LEARNING CENTER11,324B-18ULTA BEAUTY10,225N-3SEATTLE AUTO2,164                                                                                                                                                                                                                                                                                                                                                                                                                                                                                                                                                                                                                                                                                                                                                                                                                                                                                                                                                                                                                                                                                                                                                                                                                                                                                                                                                                                                                                                                                                                                                                                                                                                                                                                                                                                       | B-3   |                | 12,460 | F-1   | AVAILABLE        | 23,980 |
| B-9MATTRESS<br>FIRM6,972H-1RITE AID16,836B-11XFINITY2,543I-1BANK OF AMERICA5,000B-14GNC1,314J-1CHASE BANK3,920B-15PET SUPPLIES<br>PLUS7,023K-1DAVITA DIALYSIS8,000B-18ULTA BEAUTY10,225N-3SEATTLE AUTO2,164                                                                                                                                                                                                                                                                                                                                                                                                                                                                                                                                                                                                                                                                                                                                                                                                                                                                                                                                                                                                                                                                                                                                                                                                                                                                                                                                                                                                                                                                                                                                                                                                                                                                                                                                                                                                                                                                         | B-7   | FITNESS 19     | 18,460 | F-2   |                  | 5,606  |
| B-9FIRM6,972H-1RTE AID10,330B-11XFINITY2,543I-1BANK OF AMERICA5,000B-14GNC1,314J-1CHASE BANK3,920B-15PET SUPPLIES<br>PLUS7,023K-1DAVITA DIALYSIS8,000B-18ULTA BEAUTY10,225N-3SEATTLE AUTO2,164                                                                                                                                                                                                                                                                                                                                                                                                                                                                                                                                                                                                                                                                                                                                                                                                                                                                                                                                                                                                                                                                                                                                                                                                                                                                                                                                                                                                                                                                                                                                                                                                                                                                                                                                                                                                                                                                                      | B-8   | WING STOP      | 1,505  | F-3   | AVAILABLE        | 3,668  |
| B-11         XFINITY         2,543         J-1         CHASE BANK         3,920           B-14         GNC         1,314         J-1         CHASE BANK         3,920           B-15         PET SUPPLIES<br>PLUS         7,023         K-1         DAVITA DIALYSIS         8,000           B-18         ULTA BEAUTY         10,225         N-1         YMCA EARLY<br>LEARNING CENTER         11,324           0.1         ENS         0.010         N-3         SEATTLE AUTO         2,164                                                                                                                                                                                                                                                                                                                                                                                                                                                                                                                                                                                                                                                                                                                                                                                                                                                                                                                                                                                                                                                                                                                                                                                                                                                                                                                                                                                                                                                                                                                                                                                         | B-9   |                | 6,972  | H-1   | RITE AID         | 16,836 |
| B-14     GNC     1,314       B-14     GNC     1,314       B-15     PET SUPPLIES<br>PLUS     7,023       B-18     ULTA BEAUTY     10,225       Cold     EN45     0.0010       N-1     SEATTLE AUTO     2,164                                                                                                                                                                                                                                                                                                                                                                                                                                                                                                                                                                                                                                                                                                                                                                                                                                                                                                                                                                                                                                                                                                                                                                                                                                                                                                                                                                                                                                                                                                                                                                                                                                                                                                                                                                                                                                                                         | B-11  | XFINITY        | 2,543  | I-1   | BANK OF AMERICA  | 5,000  |
| B-15     PET SUPPLIES<br>PLUS     7,023     N-1     YMCA EARLY<br>LEARNING CENTER     11,324       B-18     ULTA BEAUTY     10,225     N-3     SEATTLE AUTO     2164                                                                                                                                                                                                                                                                                                                                                                                                                                                                                                                                                                                                                                                                                                                                                                                                                                                                                                                                                                                                                                                                                                                                                                                                                                                                                                                                                                                                                                                                                                                                                                                                                                                                                                                                                                                                                                                                                                                | B-14  | GNC            | 1,314  | J-1   | CHASE BANK       | 3,920  |
| B-18 ULTA BEAUTY 10,225 N-3 SEATTLE AUTO 2164                                                                                                                                                                                                                                                                                                                                                                                                                                                                                                                                                                                                                                                                                                                                                                                                                                                                                                                                                                                                                                                                                                                                                                                                                                                                                                                                                                                                                                                                                                                                                                                                                                                                                                                                                                                                                                                                                                                                                                                                                                       | D 10  | PET SUPPLIES   | 7,000  | K-1   | DAVITA DIALYSIS  | 8,000  |
| N-3 SEATTLE AUTO 2164                                                                                                                                                                                                                                                                                                                                                                                                                                                                                                                                                                                                                                                                                                                                                                                                                                                                                                                                                                                                                                                                                                                                                                                                                                                                                                                                                                                                                                                                                                                                                                                                                                                                                                                                                                                                                                                                                                                                                                                                                                                               |       |                |        | N-1   |                  | 11,324 |
|                                                                                                                                                                                                                                                                                                                                                                                                                                                                                                                                                                                                                                                                                                                                                                                                                                                                                                                                                                                                                                                                                                                                                                                                                                                                                                                                                                                                                                                                                                                                                                                                                                                                                                                                                                                                                                                                                                                                                                                                                                                                                     |       |                |        | N-3   |                  | 2,164  |