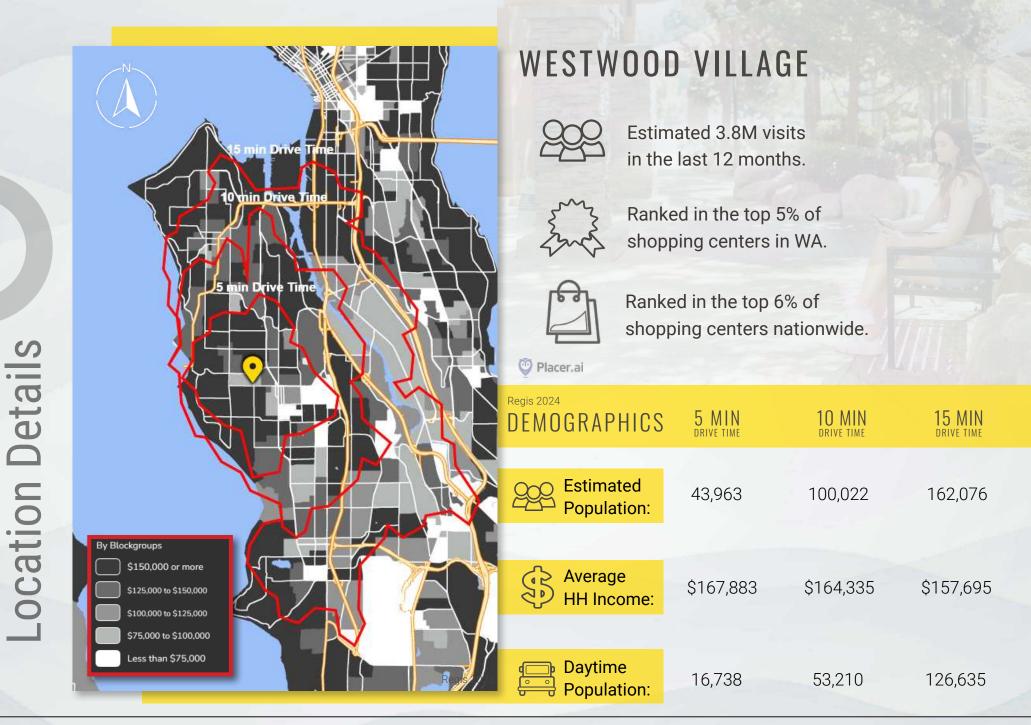

|       |                |        | N-3   |                  | 2,164  |



































Sources: Demographics & Map - Regis 2023 Shopping Center Stats - Placer.ai





# ALWAYS THERE..



\*Established in 1966, a pillar of the community for over 55 years.

A breath of fresh air in a city reaching for the stars. While towering developments rise around, it remains the only traditional pull-up shopping center in West Seattle.

# ...ALWAYS RELIABLE

\*\*400,000 sf of shopping spread over 24 acres.

Mix of national and local tenants.

1,286 parking spaces.

\*\*\*The Fauntleroy Ferry Terminal connects residents to Vashon Island and beyond, solidifying the Village's central role in West Seattle.





#### Sources:

- \* King County GIS: https://blue.kingcounty.com/Assessor/eRealProperty/Dashboard.aspx?ParcelNbr=3624039009
  - \*\* King County GIS & Westwood Village website http