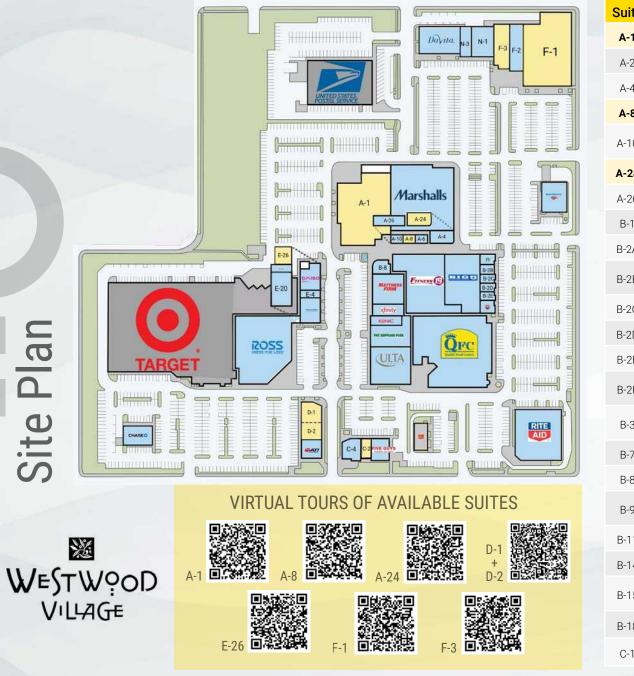

# ₩<mark>€\$T₩</mark>?OD VıLıAG€

order pick

SHOPC

FOR LEASE Westwood Village 2600 SW Barton St, Seattle, WA 98126

| A-1AVAILABLE25,165C-2SALLY BEAUTY<br>AVAILABLE<br>(9.2024)1,503A-2MARSHALLS30,089C-4MOD PIZZA2,732A-4AVAILABLE1,860C-4MOD PIZZA2,732A-8AVAILABLE1,580C-4GAMESTOP<br>AVAILABLE2,139A-10MMNAGEMENT170D-2AVAILABLE2,478A-24AVAILABLE1,860D-3AT1 PHYSICAL<br>THERAPY3,146A-25JOHN L SCOTT2,591C-1ROSS DRESS26,089B-1QFC37,515F2AMERICA'S BEST3,101B-24STARBUCKS1,266F2AMERICA'S BEST3,101B-25STARBUCKS1,266F2AMERICA'S BEST3,101B-26HAIRMASTERS903E-24SMILE BRANDSINC3,289B-26SUB SHOP1,060E-24SMILE BRANDSINC3,289B-26SUB SHOPS734E-24SMILE BRANDSINC3,289B-27PANDA<br>EXPRESS2,344E-24SMILE BRANDSINC3,684B-28SUB SHOP12,460E-26AVAILABLE1,993B-30BIG SOORSING<br>EXPRESS12,460F1AVAILABLE3,684B-31FITNESS 1912,460F2IGHCHINE MEDICAL5,606B-34WING STOP1,505F3AVAILABLE3,693B-34WING STOP1,505F3AVAILABLE3,693B-35MING STOP1,505F3                                                                                                                                                                                                                                                                                                                                                                                                                                                                                                                                                                                                                                                                                                                                                                                                                                                                                                                                                                                                                                                                                                                                                                                                                                                    | Suite | Tenant         | SF     | Suite | Tenant           | SF     |
|-------------------------------------------------------------------------------------------------------------------------------------------------------------------------------------------------------------------------------------------------------------------------------------------------------------------------------------------------------------------------------------------------------------------------------------------------------------------------------------------------------------------------------------------------------------------------------------------------------------------------------------------------------------------------------------------------------------------------------------------------------------------------------------------------------------------------------------------------------------------------------------------------------------------------------------------------------------------------------------------------------------------------------------------------------------------------------------------------------------------------------------------------------------------------------------------------------------------------------------------------------------------------------------------------------------------------------------------------------------------------------------------------------------------------------------------------------------------------------------------------------------------------------------------------------------------------------------------------------------------------------------------------------------------------------------------------------------------------------------------------------------------------------------------------------------------------------------------------------------------------------------------------------------------------------------------------------------------------------------------------------------------------------------------------------------------------------------|-------|----------------|--------|-------|------------------|--------|
| A-2MARSHALLS30.089Image: sected sect | A-1   | AVAILABLE      | 25,165 | C-2   |                  | 1.503  |
| A-4INITIALIS & STA<1,000A-8AVAILABLE1,580D-1GAMESTOP<br>AVAILABLE [5.1.24]2,139A-10MANAGEMENT<br>OFFICE170D-2AVAILABLE2,478A-24AVAILABLE1,860D-3ATI PHYSICAL<br>THERAPY3,146A-26JOHN L SCOTT2,591E-1ROSS DRESS<br>FOR LESS26,089B-1QFC37,515E-2AMERICA'S BEST<br>CONTACTS3,101B-28STARBUCKS1,286E-2AMERICA'S BEST<br>CONTACTS3,101B-20HAIPMY<br>LEMON TEA10,060E-4LAUREN'S<br>JEWELERS1,004B-20TOSHI'S903E-3DAISO3,289B-21SUB SHOP873E-22SMILE BRANDS INC3,684B-22SUB SHOP873E-24STATE FARM<br>INSURANCE1,703B-23BIG 5 SOORTING<br>GOODS12,460F-1AVAILABLE2,980B-3BIG 5 SOORTING<br>GOODS12,460F-2HIGHLINE MEDICAL<br>CENTER5,606B-3WING STOP1,505F-3AVAILABLE3,668B-4WING STOP1,505F-3AVAILABLE3,600B-14GNC1,314H-1RITE AID16,836B-15PET SUPPLIES<br>PLUS7,023I-1BANK OF AMERICA5,000B-18ULTA BEAUTY10,225I-1DAVITA DIALYSIS8,000B-15FFT SUPPLIES7,023I-1VMCA EARLY<br>LEARING CENTER11,324 <td>A-2</td> <td>MARSHALLS</td> <td>30,089</td> <td></td> <td></td> <td>-,</td>                                                                                                                                                                                                                                                                                                                                                                                                                                                                                                                                                                                                                                                                                                                                                                                                                                                                                                                                                                                                                                                                                                        | A-2   | MARSHALLS      | 30,089 |       |                  | -,     |
| A-8AVAILABLE1,380D-1AVAILABLE2,139A-10MANAGEMENT<br>OFFICE170D-2AVAILABLE2,478A-24AVAILABLE1,860D-3ATI PHYSICAL<br>THERAPY3,146A-26JOHN L SCOTT2,591E-1ROSS DRESS<br>FOR LESS26,089B-1QFC37,515E-2AMERICA'S BEST<br>CONTACTS3,101B-28HAPPY<br>LEMON TEA1,060E-4LAUREN'S<br>JEWELERS1,004B-20HAIRMASTERS903E-8DAISO3,289B-21TOSHI'S978E-22SMILE BRANDS INC3,684B-22HAIRMASTERS903E-8DAISO3,289B-24STARBUCKS1,2460E-24STATE FARM<br>INSURANCE1,703B-25SUB SHOP873E-24STATE FARM<br>INSURANCE1,703B-26SUB SHOP873E-26AVAILABLE1,949B-3BIG SODS12,460F-1AVAILABLE2,3980B-3BIG SODS1,505F-3AVAILABLE3,664B-3WING STOP1,505F-3AVAILABLE3,668B-9MATTRESS<br>FIRM6,972H-1RITE AID16,836B-14GNC1,314ALGNC3,000B-15PET SUPPLIES7,023K-1DAVITA DIALYSIS8,000B-18ULTA BEAUTY10,225MAC EARLY<br>LEARNING CENTER11,324B-18ULTA BEAUTY10,255N-3                                                                                                                                                                                                                                                                                                                                                                                                                                                                                                                                                                                                                                                                                                                                                                                                                                                                                                                                                                                                                                                                                                                                                                                                                                                    | A-4   | NK NAILS & SPA | 1,860  | C-4   | MOD PIZZA        | 2,732  |
| A-10OFFICE170D-2AVAILABLE2,478A-24AVAILABLE1,860D-3ATI PHYSICAL<br>THERAPY3,146A-26JOHN L SCOTT2,591E-1ROSS DRESS<br>FOR LESS26,089B-1OFC37,515E-2AMERICA'S BEST<br>CONTACTS3,101B-28STARBUCKS1,286E-2AMERICA'S BEST<br>JEVELERS3,101B-29HAPPY<br>LEMON TEA1,060E-4LAUREN'S<br>JEVELERS1,004B-20HAIRMASTERS903E-8DAISO3,289B-20TOSHI'S978E-22SMILE BRANDS INC3,684B-21TOSHI'S978E-24STATE FARM<br>INSURANCE1,703B-22SUB SHOP873E-24STATE FARM<br>INSURANCE1,703B-25SUB SHOP873E-24STATE FARM<br>INSURANCE1,703B-26PANDA<br>EXPRESS2,344E-26AVAILABLE1,949B-3BIG 5 SPORTING<br>GOODS12,460F-1AVAILABLE3,668B-3BIG S SPORTING<br>GOODS12,460F-3AVAILABLE3,668B-4WING STOP1,505F-3AVAILABLE3,668B-9MATTRESS 191,8460F-3AVAILABLE3,668B-14GNC1,314HIRITE AID16,836B-15PET SUPPLIES<br>PLUS7,023H-1BANK OF AMERICA5,000B-18ULTA BEAUTY10,225N-3SEATTLE AUTO2,164<                                                                                                                                                                                                                                                                                                                                                                                                                                                                                                                                                                                                                                                                                                                                                                                                                                                                                                                                                                                                                                                                                                                                                                                                                        | A-8   | AVAILABLE      | 1,580  | D-1   |                  | 2,139  |
| A-24AVAILABLE1,8600-3THERAPY3,146A-26JOHN L SCOTT2,591 $E_1$ ROSS DRESS<br>FOR LESS26,089B-1QFC37,515E-2AMERICA'S BEST<br>CONTACTS3,101B-28HAPPY<br>LEMON TEA1,060E-4LAUREN'S<br>JEWELERS1,004B-20HAIRMASTERS903E-8DAISO3,289B-20TOSHI'S978E-22SMILE BRANDS INC3,684B-26SUB SHOP873E-24STATE FARM<br>INSURANCE1,703B-27PANDA<br>EXPRESS2,344E-24STATE FARM<br>INSURANCE1,703B-28BIG 5 SPORTING<br>GOODS12,460F-1AVAILABLE23,980B-3BIG 5 SPORTING<br>GOODS12,460F-2HIGHLINE MEDICAL<br>CENTER5,606B-8WING STOP1,505F-3AVAILABLE3,668B-9MATTRESS<br>FIRM6,972H1RITE AID16,836B-11XFINITY2,543I-1BANK OF AMERICA5,000B-14GNC1,314I-1DAVITA DIALYSIS8,000B-15PET SUPPLIES<br>PLUS7,023I-1QAVITA EARLY<br>LEARNING CENTER11,324B-18ULTA BEAUTY10,225N-3SEATTLE AUTO2,164                                                                                                                                                                                                                                                                                                                                                                                                                                                                                                                                                                                                                                                                                                                                                                                                                                                                                                                                                                                                                                                                                                                                                                                                                                                                                                                 | A-10  |                | 170    | D-2   | AVAILABLE        | 2,478  |
| A-26JOHN L SCOTT2,591<br>37,515B-1ROSS DRESS<br>FOR LESS26,089B-1QFC37,515E-2AMERICA'S BEST<br>CONTACTS3,101B-2ASTARBUCKS1,286E-2AMERICA'S BEST<br>CONTACTS3,101B-2BHAPPY<br>LEMON TEA1,060E-4JAUREN'S<br>JEVE1,004B-2CHAIRMASTERS903E-8DAISO3,289B-2DTOSHI'S978E-22SMILE BRANDS INC3,684B-2ESUB SHOP873E-24STATE FARM<br>INSURANCE1,703B-2FPANDA<br>EXPRESS2,344E-26AVAILABLE1,949B-3BIG 5 SPORTING<br>GODS12,460F-1AVAILABLE1,949B-3BIG S SPORTING<br>GODS12,460F-2HIGHLINE MEDICAL<br>CENTER5,606B-4FITNESS 1918,460F-3AVAILABLE3,668B-9MATTRESS<br>FIRM6,972HI-1RITE AID16,836B-14XFINITY2,543I-1BANK OF AMERICA5,000B-15PET SUPPLIES<br>FLUS7,023I-1DAVITA DIALYSIS8,000B-18ULTA BEAUTY10,225N-1YMCA EARLY<br>YMCA EARLY<br>YMCA EARLY<br>LEARNING CENTER1,324B-18ULTA BEAUTY10,225SEATTLE AUTO2,164                                                                                                                                                                                                                                                                                                                                                                                                                                                                                                                                                                                                                                                                                                                                                                                                                                                                                                                                                                                                                                                                                                                                                                                                                                                                           | A-24  | AVAILABLE      | 1,860  | D-3   |                  | 3,146  |
| B-1QFC37,515POR LESSPOR LESSReductB-2ASTARBUCKS1,286E-2AMERICA'S BEST<br>CONTACTS3,101B-2BHAPPY<br>LEMON TEA1,060E-4LAUREN'S<br>JEWELERS1,004B-2CHAIRMASTERS903E-8DAISO3,289B-2CTOSHI'S978E-22SMILE BRANDS INC3,684B-2ESUB SHOP873E-22SMILE BRANDS INC3,684B-2ESUB SHOP873E-24STATE FARM<br>INSURANCE1,703B-2FPANDA<br>EXPRESS2,344E-26AVAILABLE1,949B-3BIG 5 SPORTING<br>GOODS12,460F-1AVAILABLE23,980B-3FITNESS 1918,460F-2HIGHLINE MEDICAL<br>CENTER5,606B-8WING STOP1,505F-3AVAILABLE3,668B-9MATTRESS<br>FIRM6,972H-1RITE AID16,836B-14GNC1,314J-1CHASE BANK3,920B-15PET SUPPLIES<br>PLUS7,023N-1YMCA EARLY<br>LEARNING CENTER11,324B-18ULTA BEAUTY10,225N-3SEATTLE AUTO2,164                                                                                                                                                                                                                                                                                                                                                                                                                                                                                                                                                                                                                                                                                                                                                                                                                                                                                                                                                                                                                                                                                                                                                                                                                                                                                                                                                                                                   | A-26  | JOHN L. SCOTT  | 2,591  | E-1   |                  | 26.090 |
| B-2ASTARBUCKS1,286E-2CONTACTS3,101B-2BHAPPY<br>LEMON TEA1,060E-4LAUREN'S<br>JEWELERS1,004B-2CHAIRMASTERS903E-8DAISO3,289B-2DTOSHI'S978E-22SMILE BRANDS INC3,684B-2ESUB SHOP873E-22SMILE BRANDS INC3,684B-2ESUB SHOP873E-24STATE FARM<br>INSURANCE1,703B-2FPANDA<br>EXPRESS2,344E-26AVAILABLE1,949B-3BIG 5 SPORTING<br>GOODS12,460F-1AVAILABLE23,980B-7FITNESS 1918,460F-2HIGHLINE MEDICAL<br>CENTER5,606B-8WING STOP1,505F-3AVAILABLE3,668B-9MATTRESS<br>FIRM6,972H-1RITE AID16,836B-11XFINITY2,543J-1BANK OF AMERICA5,000B-13PET SUPPLIES<br>PLUS7,023J-1CHASE BANK3,920B-18ULTA BEAUTY10,225N-3SEATTLE AUTO2164                                                                                                                                                                                                                                                                                                                                                                                                                                                                                                                                                                                                                                                                                                                                                                                                                                                                                                                                                                                                                                                                                                                                                                                                                                                                                                                                                                                                                                                                   | B-1   | QFC            | 37,515 | L-1   |                  | 20,009 |
| B-2BLEMON TEA1,060E-4JEWELERS1,004B-2CHAIRMASTERS903E-8DAISO3,289B-2DTOSHI'S978E-22SMILE BRANDS INC3,684B-2ESUB SHOP873E-24STATE FARM<br>INSURANCE1,703B-2FPANDA<br>EXPRESS2,344E-26AVAILABLE1,949B-3BIG 5 SPORTING<br>GOODS12,460F-1AVAILABLE23,980B-7FITNESS 1918,460F-2HIGHLINE MEDICAL<br>CENTER5,606B-8WING STOP1,505F-3AVAILABLE3,668B-9MATTRESS<br>FIRM6,972H-1RITE AID16,836B-11XFINITY2,543I-1BANK OF AMERICA5,000B-14GNC1,314K-1DAVITA DIALYSIS8,000B-18ULTA BEAUTY10,225N-3SEATTLE AUTO2,164                                                                                                                                                                                                                                                                                                                                                                                                                                                                                                                                                                                                                                                                                                                                                                                                                                                                                                                                                                                                                                                                                                                                                                                                                                                                                                                                                                                                                                                                                                                                                                             | B-2A  | STARBUCKS      | 1,286  | E-2   |                  | 3,101  |
| B-2DTOSHI'S978E-22SMILE BRANDS INC3,684B-2ESUB SHOP873E-24STATE FARM<br>INSURANCE1,703B-2FPANDA<br>EXPRESS2,344E-26AVAILABLE1,949B-3BIG 5 SPORTING<br>GOODS12,460F-1AVAILABLE23,980B-7FITNESS 1918,460F-2HIGHLINE MEDICAL<br>CENTER5,606B-8WING STOP1,505F-3AVAILABLE3,668B-9MATTRESS<br>FIRM6,972H-1RITE AID16,836B-11XFINITY2,543I-1BANK OF AMERICA5,000B-14GNC1,314I-1CHASE BANK3,920B-18ULTA BEAUTY10,225N-1VMCA EARLY<br>LEARNING CENTER11,324B-18SEATTLE AUTO2,164S11,324B-18CLTA BEAUTY0,002N-3SEATTLE AUTO2,164                                                                                                                                                                                                                                                                                                                                                                                                                                                                                                                                                                                                                                                                                                                                                                                                                                                                                                                                                                                                                                                                                                                                                                                                                                                                                                                                                                                                                                                                                                                                                             | B-2B  |                | 1,060  | E-4   |                  | 1,004  |
| B-2ESUB SHOP873E-24STATE FARM<br>INSURANCE1,703B-2FPANDA<br>EXPRESS2,344E-26AVAILABLE1,949B-3BIG 5 SPORTING<br>GOODS12,460F-1AVAILABLE23,980B-7FITNESS 1918,460F-2HIGHLINE MEDICAL<br>CENTER5,606B-8WING STOP1,505F-3AVAILABLE3,668B-9MATTRESS<br>FIRM6,972H-1RITE AID16,836B-11XFINITY2,543H-1BANK OF AMERICA5,000B-14GNC1,314J-1CHASE BANK3,920B-15PET SUPPLIES<br>PLUS7,023K-1DAVITA DIALYSIS8,000B-18ULTA BEAUTY10,225N-3SEATTLE AUTO2,164                                                                                                                                                                                                                                                                                                                                                                                                                                                                                                                                                                                                                                                                                                                                                                                                                                                                                                                                                                                                                                                                                                                                                                                                                                                                                                                                                                                                                                                                                                                                                                                                                                      | B-2C  | HAIRMASTERS    | 903    | E-8   | DAISO            | 3,289  |
| B-2ECOUSTONICHCOUSTONICHE-26MSURANCE1,703B-2FPANDA<br>EXPRESS2,344E-26AVAILABLE1,949B-3BIG 5 SPORTING<br>GOODS12,460F-1AVAILABLE23,980B-7FITNESS 1918,460F-2HIGHLINE MEDICAL<br>CENTER5,606B-8WING STOP1,505F-3AVAILABLE3,668B-9MATTRESS<br>FIRM6,972H-1RITE AID16,836B-11XFINITY2,543I-1BANK OF AMERICA5,000B-14GNC1,314J-1CHASE BANK3,920B-15PET SUPPLIES<br>PLUS7,023N-1YMCA EARLY<br>LEARNING CENTER11,324B-18ULTA BEAUTY10,225N-3SEATTLE AUTO2,164                                                                                                                                                                                                                                                                                                                                                                                                                                                                                                                                                                                                                                                                                                                                                                                                                                                                                                                                                                                                                                                                                                                                                                                                                                                                                                                                                                                                                                                                                                                                                                                                                             | B-2D  | TOSHI'S        | 978    | E-22  | SMILE BRANDS INC | 3,684  |
| B-2FEXPRESS2,344E-26AVAILABLE1,949B-3BIG 5 SPORTING<br>GOODS12,460F-1AVAILABLE23,980B-7FITNESS 1918,460F-2HIGHLINE MEDICAL<br>CENTER5,606B-8WING STOP1,505F-3AVAILABLE3,668B-9MATTRESS<br>FIRM6,972H-1RITE AID16,836B-11XFINITY2,543I-1BANK OF AMERICA5,000B-14GNC1,314J-1CHASE BANK3,920B-15PET SUPPLIES<br>PLUS7,023K-1DAVITA DIALYSIS8,000B-18ULTA BEAUTY10,225N-3SEATTLE AUTO2,164                                                                                                                                                                                                                                                                                                                                                                                                                                                                                                                                                                                                                                                                                                                                                                                                                                                                                                                                                                                                                                                                                                                                                                                                                                                                                                                                                                                                                                                                                                                                                                                                                                                                                              | B-2E  | SUB SHOP       | 873    | E-24  |                  | 1,703  |
| B-3GOODS12,460HIGHLINE MEDICAL<br>CENTER5,606B-7FITNESS 1918,460 $F-2$ HIGHLINE MEDICAL<br>CENTER5,606B-8WING STOP1,505 $F-3$ AVAILABLE3,668B-9MATTRESS<br>FIRM6,972H-1RITE AID16,836B-11XFINITY2,543I-1BANK OF AMERICA5,000B-14GNC1,314J-1CHASE BANK3,920B-15PET SUPPLIES<br>PLUS7,023N-1YMCA EARLY<br>LEARNING CENTER11,324B-18ULTA BEAUTY10,225N-3SEATTLE AUTO2,164                                                                                                                                                                                                                                                                                                                                                                                                                                                                                                                                                                                                                                                                                                                                                                                                                                                                                                                                                                                                                                                                                                                                                                                                                                                                                                                                                                                                                                                                                                                                                                                                                                                                                                              | B-2F  |                | 2,344  | E-26  | AVAILABLE        | 1,949  |
| B-7FITNESS 1918,460F-2CENTER5,606B-8WING STOP1,505F-3AVAILABLE3,668B-9MATTRESS<br>FIRM6,972H-1RITE AID16,836B-11XFINITY2,543I-1BANK OF AMERICA5,000B-14GNC1,314J-1CHASE BANK3,920B-15PET SUPPLIES<br>PLUS7,023N-1YMCA EARLY<br>LEARNING CENTER11,324B-18ULTA BEAUTY10,225N-3SEATTLE AUTO2,164                                                                                                                                                                                                                                                                                                                                                                                                                                                                                                                                                                                                                                                                                                                                                                                                                                                                                                                                                                                                                                                                                                                                                                                                                                                                                                                                                                                                                                                                                                                                                                                                                                                                                                                                                                                       | B-3   |                | 12,460 | F-1   | AVAILABLE        | 23,980 |
| B-9MATTRESS<br>FIRM6,972H-1RITE AID16,836B-11XFINITY2,543I-1BANK OF AMERICA5,000B-14GNC1,314J-1CHASE BANK3,920B-15PET SUPPLIES<br>PLUS7,023K-1DAVITA DIALYSIS8,000B-18ULTA BEAUTY10,225N-3SEATTLE AUTO2,164                                                                                                                                                                                                                                                                                                                                                                                                                                                                                                                                                                                                                                                                                                                                                                                                                                                                                                                                                                                                                                                                                                                                                                                                                                                                                                                                                                                                                                                                                                                                                                                                                                                                                                                                                                                                                                                                         | B-7   | FITNESS 19     | 18,460 | F-2   |                  | 5,606  |
| B-9FIRM6,972H-1RTE AID10,330B-11XFINITY2,543I-1BANK OF AMERICA5,000B-14GNC1,314J-1CHASE BANK3,920B-15PET SUPPLIES<br>PLUS7,023K-1DAVITA DIALYSIS8,000B-18ULTA BEAUTY10,225N-3SEATTLE AUTO2,164                                                                                                                                                                                                                                                                                                                                                                                                                                                                                                                                                                                                                                                                                                                                                                                                                                                                                                                                                                                                                                                                                                                                                                                                                                                                                                                                                                                                                                                                                                                                                                                                                                                                                                                                                                                                                                                                                      | B-8   | WING STOP      | 1,505  | F-3   | AVAILABLE        | 3,668  |
| B-11         XFINITY         2,543         J-1         CHASE BANK         3,920           B-14         GNC         1,314         J-1         CHASE BANK         3,920           B-15         PET SUPPLIES<br>PLUS         7,023         K-1         DAVITA DIALYSIS         8,000           B-18         ULTA BEAUTY         10,225         N-1         YMCA EARLY<br>LEARNING CENTER         11,324           0.1         ENS         0.010         N-3         SEATTLE AUTO         2,164                                                                                                                                                                                                                                                                                                                                                                                                                                                                                                                                                                                                                                                                                                                                                                                                                                                                                                                                                                                                                                                                                                                                                                                                                                                                                                                                                                                                                                                                                                                                                                                         | B-9   |                | 6,972  | H-1   | RITE AID         | 16,836 |
| B-14     GNC     1,314       B-14     GNC     1,314       B-15     PET SUPPLIES<br>PLUS     7,023       B-18     ULTA BEAUTY     10,225       Cold     EN45     0.0010       N-1     SEATTLE AUTO     2,164                                                                                                                                                                                                                                                                                                                                                                                                                                                                                                                                                                                                                                                                                                                                                                                                                                                                                                                                                                                                                                                                                                                                                                                                                                                                                                                                                                                                                                                                                                                                                                                                                                                                                                                                                                                                                                                                         | B-11  | XFINITY        | 2,543  | I-1   | BANK OF AMERICA  | 5,000  |
| B-15     PET SUPPLIES<br>PLUS     7,023     N-1     YMCA EARLY<br>LEARNING CENTER     11,324       B-18     ULTA BEAUTY     10,225     N-3     SEATTLE AUTO     2164                                                                                                                                                                                                                                                                                                                                                                                                                                                                                                                                                                                                                                                                                                                                                                                                                                                                                                                                                                                                                                                                                                                                                                                                                                                                                                                                                                                                                                                                                                                                                                                                                                                                                                                                                                                                                                                                                                                | B-14  | GNC            | 1,314  | J-1   | CHASE BANK       | 3,920  |
| B-18 ULTA BEAUTY 10,225 N-3 SEATTLE AUTO 2164                                                                                                                                                                                                                                                                                                                                                                                                                                                                                                                                                                                                                                                                                                                                                                                                                                                                                                                                                                                                                                                                                                                                                                                                                                                                                                                                                                                                                                                                                                                                                                                                                                                                                                                                                                                                                                                                                                                                                                                                                                       | D 10  | PET SUPPLIES   | 7,000  | K-1   | DAVITA DIALYSIS  | 8,000  |
| N-3 SEATTLE AUTO 2164                                                                                                                                                                                                                                                                                                                                                                                                                                                                                                                                                                                                                                                                                                                                                                                                                                                                                                                                                                                                                                                                                                                                                                                                                                                                                                                                                                                                                                                                                                                                                                                                                                                                                                                                                                                                                                                                                                                                                                                                                                                               |       |                |        | N-1   |                  | 11,324 |
|                                                                                                                                                                                                                                                                                                                                                                                                                                                                                                                                                                                                                                                                                                                                                                                                                                                                                                                                                                                                                                                                                                                                                                                                                                                                                                                                                                                                                                                                                                                                                                                                                                                                                                                                                                                                                                                                                                                                                                                                                                                                                     |       |                |        | N-3   |                  | 2,164  |