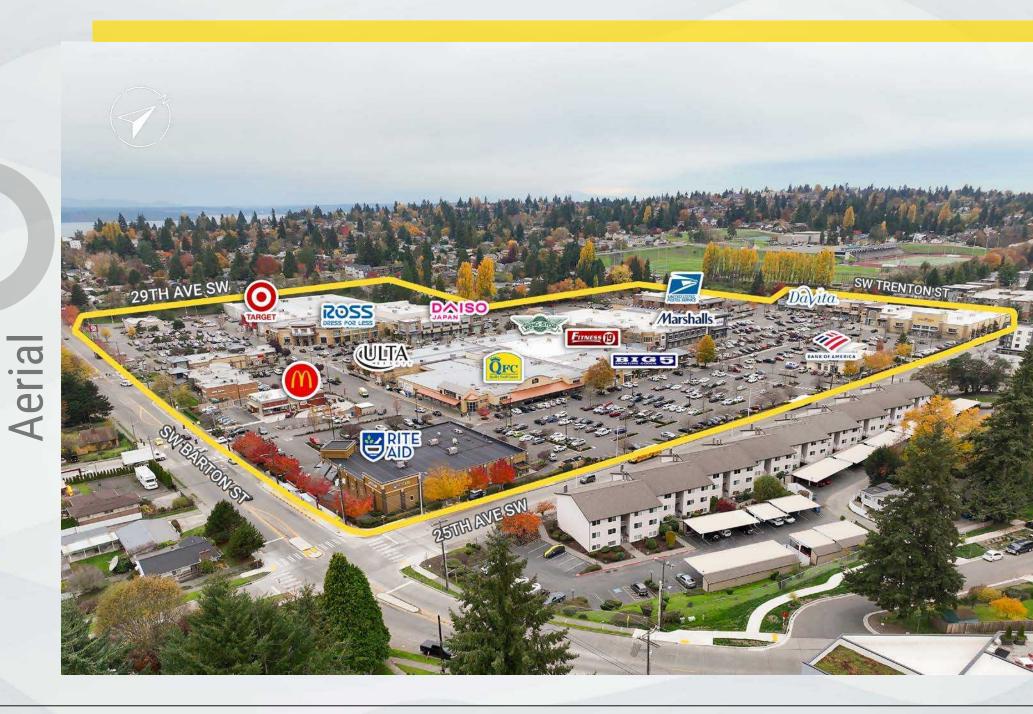

# ALWAYS THERE..

\*Established in 1966, a pillar of the community for over 55 years.

A breath of fresh air in a city reaching for the stars. While towering developments rise around, it remains the only traditional pull-up shopping center in West Seattle.

# ...ALWAYS RELIABLE

\*\*400,000 sf of shopping spread over 24 acres.

Mix of national and local tenants.

1,286 parking spaces.

\*\*\*The Fauntleroy Ferry Terminal connects residents to Vashon Island and beyond, solidifying the Village's central role in West Seattle.