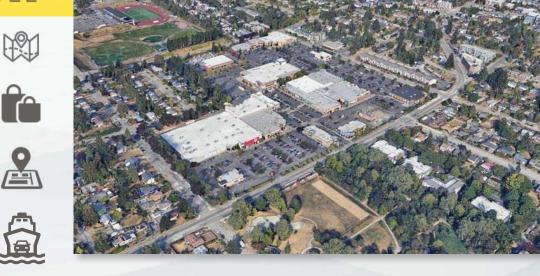

# ...ALWAYS RELIABLE

\*\*400,000 sf of shopping spread over 24 acres.

Mix of national and local tenants.

1,286 parking spaces.

\*\*\*The Fauntleroy Ferry Terminal connects residents to Vashon Island and beyond, solidifying the Village's central role in West Seattle.