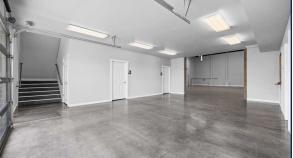

## DYNAMIC FLEX SPACE, READY FOR BUSINESS!

Flex building in West Richland, near Flattop Park, on 1.42 acres of paved and landscaped land. CG zoning allows various uses, including brewery, roasting, venue, retail, and wholesale. 3,950 SF building with high ceilings and 4 roll-up doors. 1,450 SF mezzanine with office, kitchenette, and 2 ADA restrooms. 15,000 SF development at Flattop Hill's base, with trail access and diverse attractions. Crafted by StrickerCRE & Ownership, this fusion of commerce and nature promises a unique, flourishing community. *MLS#270531* 