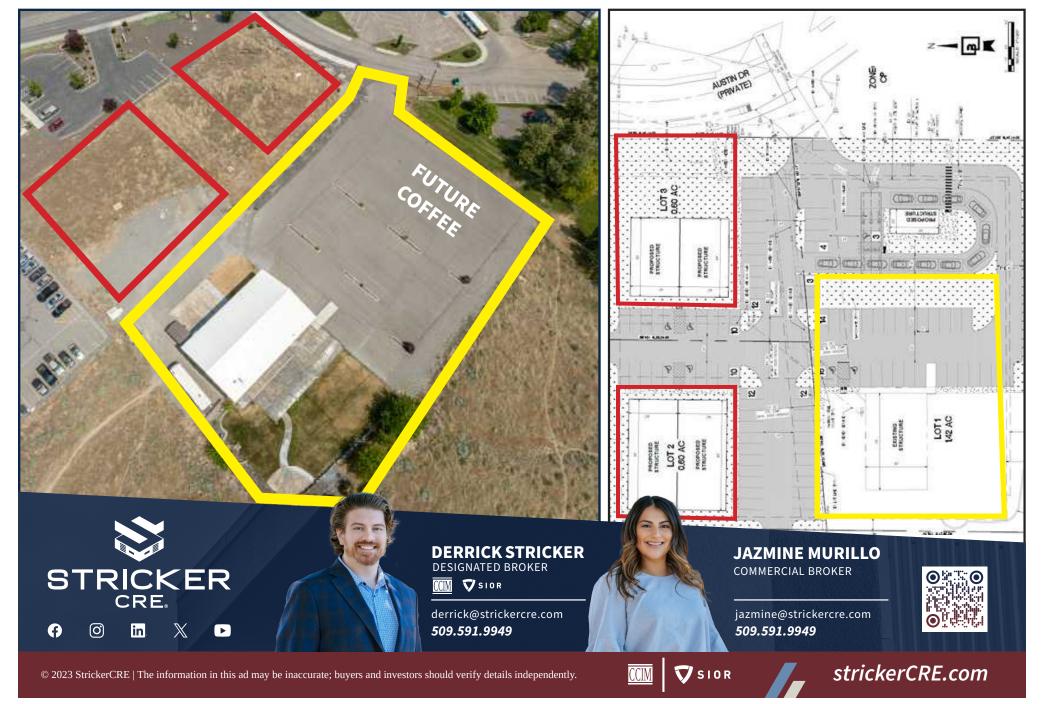

## DYNAMIC FLEX SPACE, READY FOR BUSINESS!

Flex building in West Richland, near Flattop Park, on 1.42 acres of paved and landscaped land. CG zoning allows various uses, including brewery, roasting, venue, retail, and wholesale. 3,950 SF building with high ceilings and 4 roll-up doors. 1,450 SF mezzanine with office, kitchenette, and 2 ADA restrooms. 15,000 SF development at Flattop Hill's base, with trail access and diverse attractions. Crafted by StrickerCRE & Ownership, this fusion of commerce and nature promises a unique, flourishing community. *MLS#270531* 

- Outdoor patio
- Dynamic potential
- NNN estimated at \$4.25/sf
- Bustling location