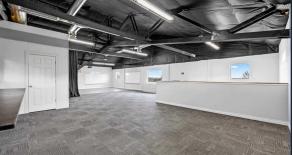

## DYNAMIC FLEX SPACE, READY FOR BUSINESS!

Flex building in West Richland, near Flattop Park, on 1.42 acres of paved and landscaped land. CG zoning allows various uses, including brewery, roasting, venue, retail, and wholesale. 3,950 SF building with high ceilings and 4 roll-up doors. 1,450 SF mezzanine with office, kitchenette, and 2 ADA restrooms. 15,000 SF development at Flattop Hill's base, with trail access and diverse attractions. Crafted by StrickerCRE & Ownership, this fusion of commerce and nature promises a unique, flourishing community. *MLS#270531* 