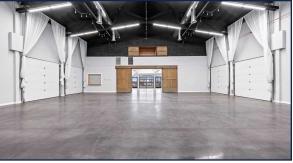

## DYNAMIC FLEX SPACE, READY FOR BUSINESS!

Flex building in West Richland, near Flattop Park, on 1.42 acres of paved and landscaped land. CG zoning allows various uses, including brewery, roasting, venue, retail, and wholesale. 3,950 SF building with high ceilings and 4 roll-up doors. 1,450 SF mezzanine with office, kitchenette, and 2 ADA restrooms. 15,000 SF development at Flattop Hill's base, with trail access and diverse attractions. Crafted by StrickerCRE & Ownership, this fusion of commerce and nature promises a unique, flourishing community. *MLS#270531* 