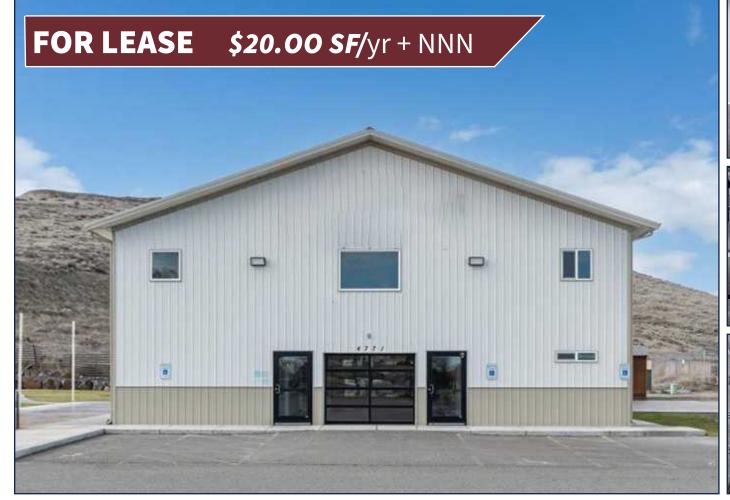

## FOR LEASE \$20.00 SF/yr + NNN

## 4771 W VAN GIESEN ST | West Richland, WA.

## DYNAMIC FLEX SPACE, READY FOR BUSINESS!

Flex building in West Richland, near Flattop Park, on 1.42 acres of paved and landscaped land. CG zoning allows various uses, including brewery, roasting, venue, retail, and wholesale. 3,950 SF building with high ceilings and 4 roll-up doors. 1,450 SF mezzanine with office, kitchenette, and 2 ADA restrooms. 15,000 SF development at Flattop Hill's base, with trail access and diverse attractions. Crafted by StrickerCRE & Ownership, this fusion of commerce and nature promises a unique, flourishing community. *MLS#270531* 