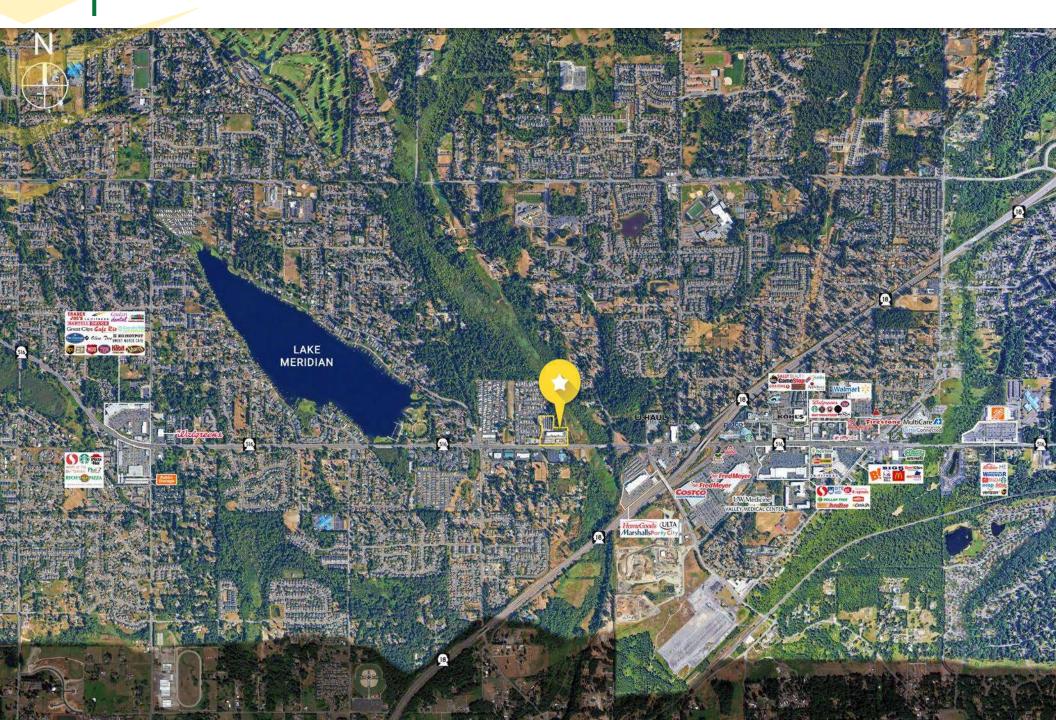

## MARKET AERIAL

**Meridian South Retail Center** 15610 SE 272nd Street | Kent, WA