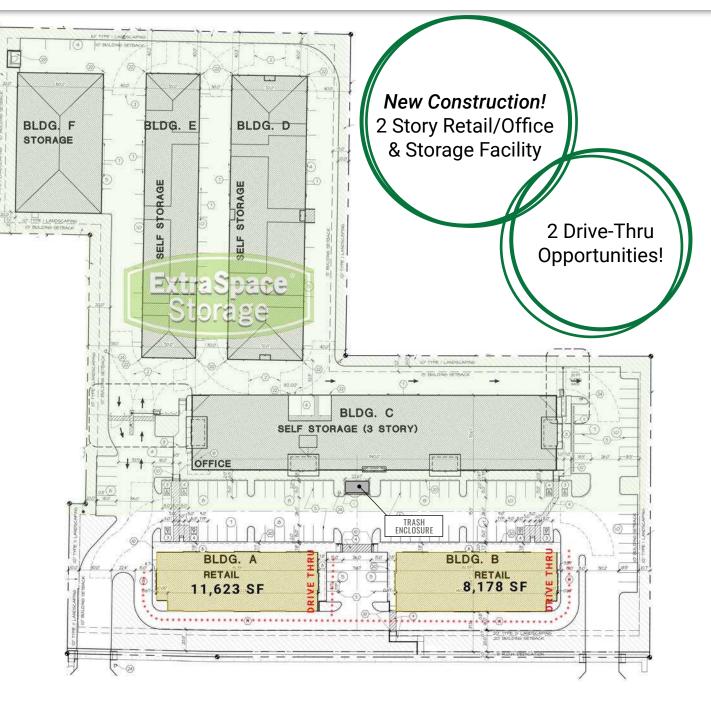

#### MERIDIAN SOUTH RETAIL CENTER

Located along busy SR-516 connecting Kent to Covington, Maple Valley, and beyond, this four parcel assemblage is comprised of 5 storage buildings leased by Extra Space Storage and 2 - retail/ office buildings. Each retail building has drive thru space availability. This exciting new mixed-use project is in the final stages of construction and ready to customize to tenants needs.

- Building A: 2,000 SF Available
- Building B: 8,178 SF Available
- Rental Rate: \$36.00-\$37.50 PDF, NNN
- NNN: \$10.00 PSF (2024 estimate)