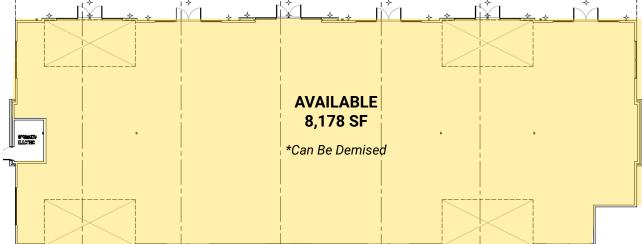

### FLOORPLAN BUILDING B

| Suite | SF    |                                         |
|-------|-------|-----------------------------------------|
| OPEN  | 8,178 | AVAILABLE DRIVE-THRU ON<br>EAST END CAP |