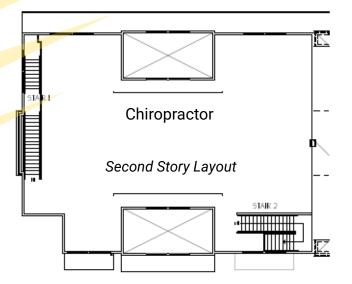

### FLOOR PLANS BUILDING A

| Suite | SF    |                                    |
|-------|-------|------------------------------------|
| 1     | 7,323 | Chiropractor                       |
| 2     | 2,300 | General Dentist                    |
| 3     | 2,000 | AVAILABLE<br>END CAP W/ DRIVE-THRU |