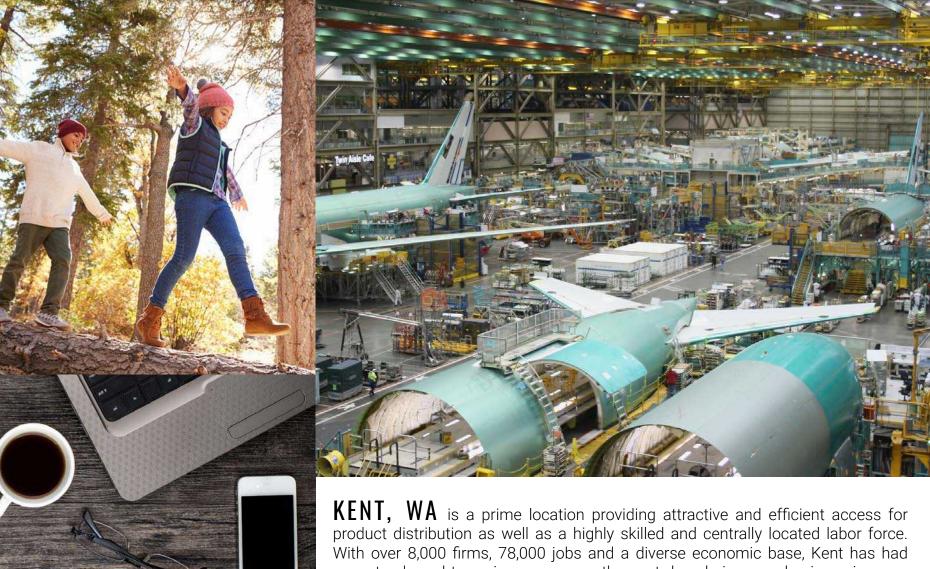

## DEMOGRAPHICS

Meridian South Retail Center 15610 SE 272nd Street | Kent, WA

CITY SUMMARY KENT, WA

Meridian South Retail Center 15610 SE 272nd Street | Kent, WA

product distribution as well as a highly skilled and centrally located labor force. With over 8,000 firms, 78,000 jobs and a diverse economic base, Kent has had very steady and trong increases over the past decade in gross business income, taxable sales, total employment and population. Totaling over \$8 billion, Kent has the highest gross business income among its peer cities in King County, exceeding second-ranked Renton by more than \$2.5 billion. Kent is home to the fourth largest manufacturing and distribution area in the United States.