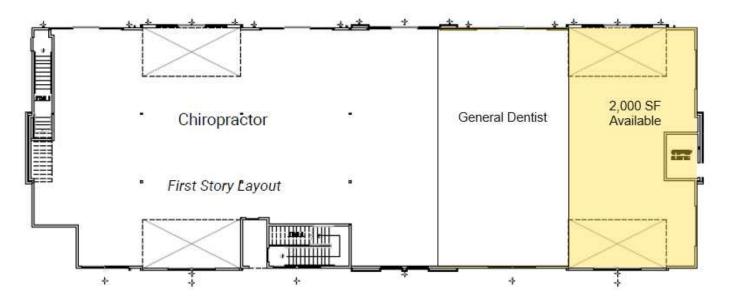

### FLOOR PLANS BUILDING A

| Suite | SF    |                                    |
|-------|-------|------------------------------------|
| 1     | 7,323 | Chiropractor                       |
| 2     | 2,300 | General Dentist                    |
| 3     | 2,000 | AVAILABLE<br>END CAP W/ DRIVE-THRU |