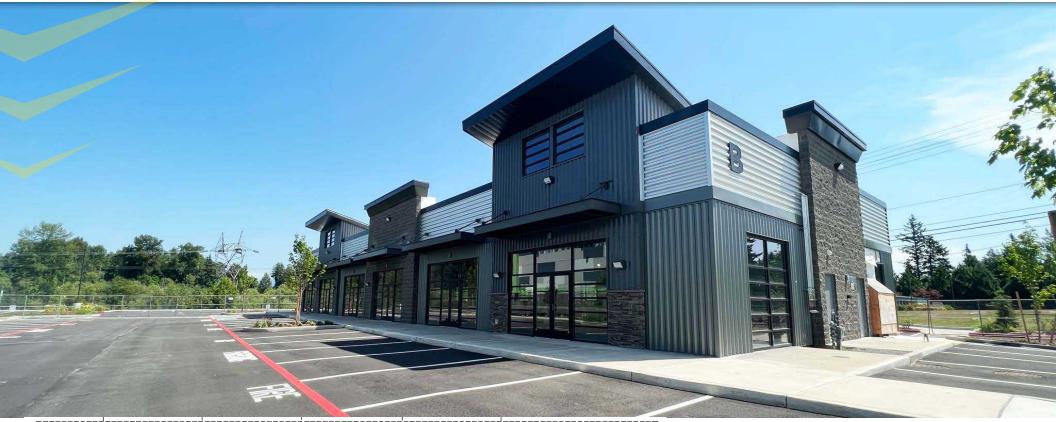

rage and 2 - retail/ office buildings. Each retail building has drive thru space availability. This exciting new mixed-use project is in the final stages of construction and ready to customize to tenants needs.

- Building A: 2,000 SF Available
- Building B: 8,178 SF Available
- Rental Rate: \$36.00-\$37.50 PDF, NNN
- NNN: \$10.00 PSF (2024 estimate)





## PROPERTY DETAIL

Meridian South Retail Center 15610 SE 272nd Street | Kent, WA







### FLOOR PLANS BUILDING A

| Suite | SF    |                                    |
|-------|-------|------------------------------------|
| 1     | 7,323 | Chiropractor                       |
| 2     | 2,300 | General Dentist                    |
| 3     | 2,000 | AVAILABLE<br>END CAP W/ DRIVE-THRU |

# PROPERTY DETAIL

Meridian South Retail Center





### FLOORPLAN BUILDING B

| Suite | SF    |                                         |
|-------|-------|-----------------------------------------|
| OPEN  | 8,178 | AVAILABLE DRIVE-THRU ON<br>EAST END CAP |

## MARKET AERIAL

**Meridian South Retail Center** 15610 SE 272nd Street | Kent, WA



## HOUSING AERIAL

Meridian South Retail Center 15610 SE 272nd Street | Kent, WA



## DEMOGRAPHICS

Meridian South Retail Center 15610 SE 272nd Street | Kent, WA



CITY SUMMARY KENT, WA

Meridian South Retail Center 15610 SE 272nd Street | Kent, WA



product distribution as well as a highly skilled and centrally located labor force. With over 8,000 firms, 78,000 jobs and a diverse economic base, Kent has had very steady and trong increases over the past decade in gross business income, taxable