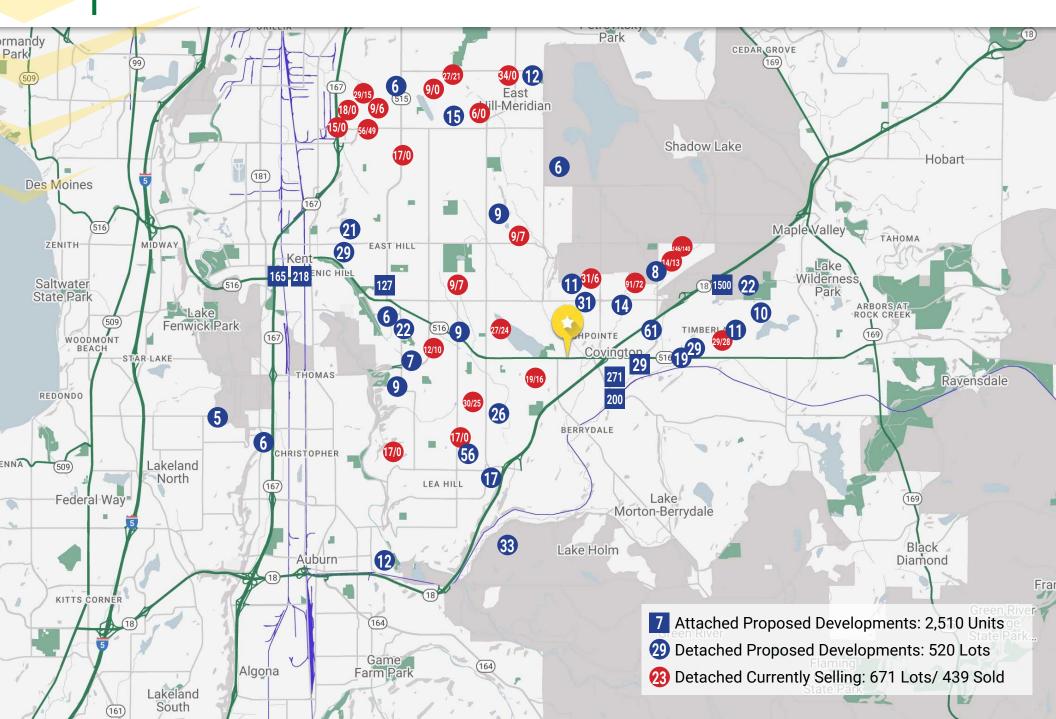

## HOUSING AERIAL

Meridian South Retail Center 15610 SE 272nd Street | Kent, WA