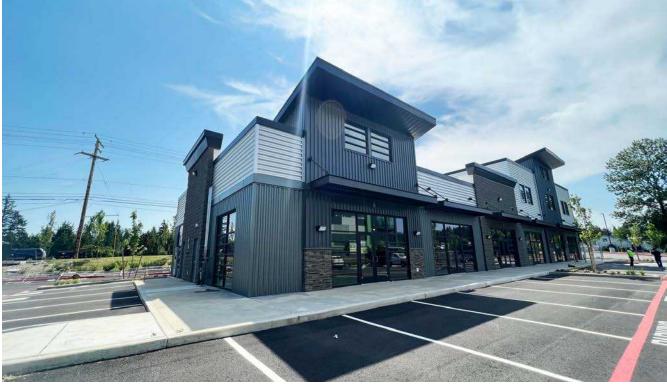

#### Meridian South Retail Center 15610 SE 272nd Street | Kent, WA

#### MERIDIAN SOUTH RETAIL CENTER

Located along busy SR-516 connecting Kent to Covington, Maple Valley, and beyond, this four parcel assemblage is comprised of 5 storage buildings leased by Extra Space Storage and 2 - retail/ office buildings. Each retail building has drive thru space availability. This exciting new mixed-use project is in the final stages of construction and ready to customize to tenants needs.