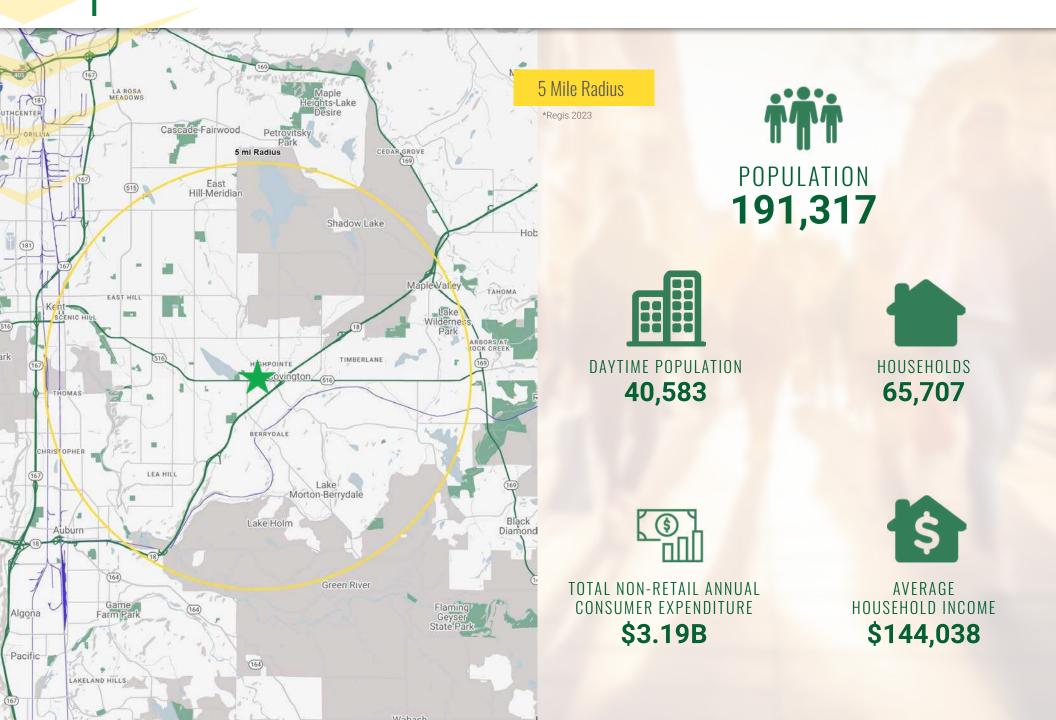

## DEMOGRAPHICS

Meridian South Retail Center 15610 SE 272nd Street | Kent, WA

CITY SUMMARY KENT, WA

Meridian South Retail Center 15610 SE 272nd Street | Kent, WA

product distribution as well as a highly skilled and centrally located labor force. With over 8,000 firms, 78,000 jobs and a diverse economic base, Kent has had very steady and trong increases over the past decade in gross business income, taxable sales, total employment and population. Totaling over \$8 billion, Kent has the highest gross business income among its peer cities in King County, exceeding second-ranked Renton by more than \$2.5 billion. Kent is home to the fourth largest manufacturing and distribution area in the United States.