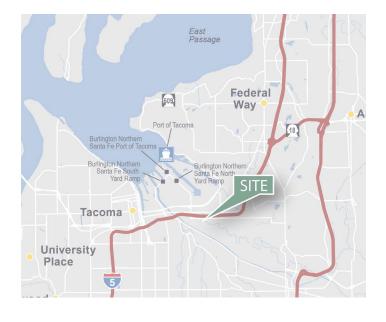

### **LOCATION**

- Located less than half a mile away from Interstate 5
- Three miles to the Port of Tacoma