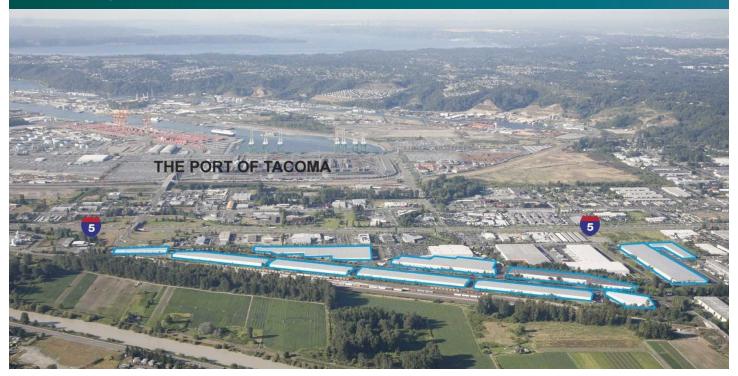

### **LOCATION**

- Located less than half a mile away from Interstate 5
- Three miles to the Port of Tacoma