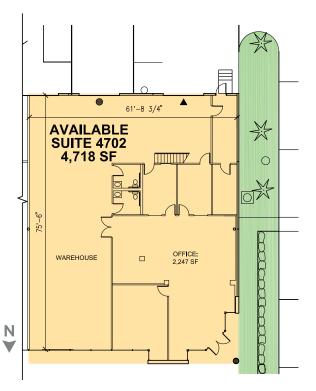

### **FACILITY**

- Total available area: 4,718 SF
- 1 dock high door
- 1 drive-in door

### LEGEND:

- DRIVE-IN DOOR
- ▲ DOCK POSITION
- LAND
- LEASED AREA
- AVAILABLE AREA