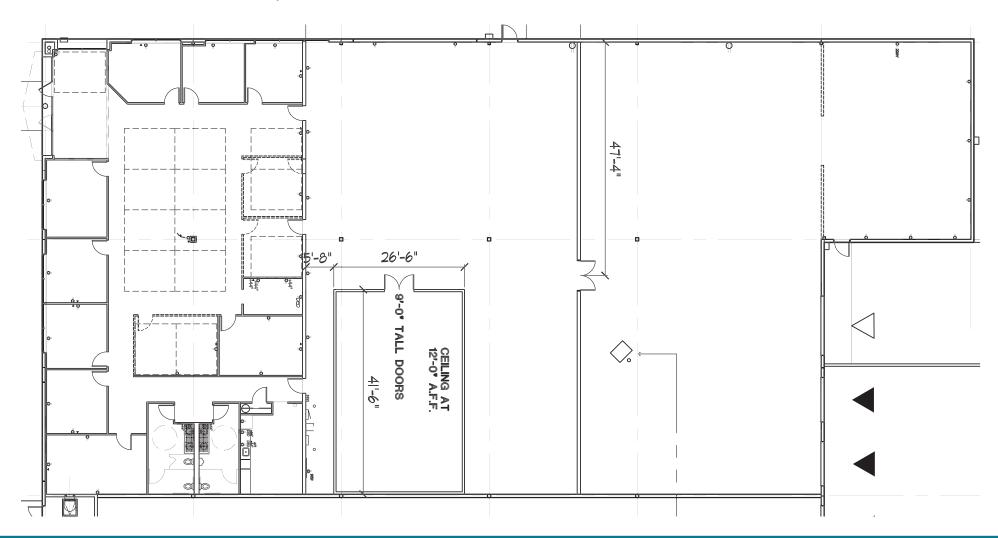

### Building 1 | 15,956 SF (4,860 SF Office)

Available September 1, 2024

2 Dock High Doors

1 Grade Level Door

24' Clear Height

End cap space with good parking

High-end corporate environment

Easy access to I-5 and Hwy-167