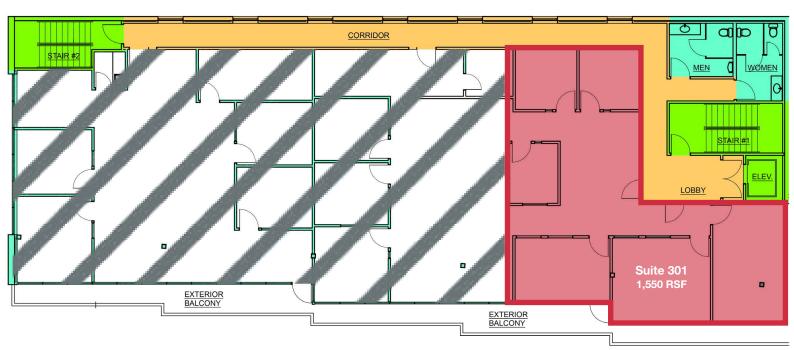

| SPACES        | SPACE SIZE | NOTES                                                               |
|---------------|------------|---------------------------------------------------------------------|
| Suite 201     | 327 SF     | 2nd floor with lobby exposure                                       |
| Suite 206/207 | 1,750 SF   | 2 private offices, open area, & breakroom/kitchen                   |
| Suite 301     | 1,550 SF   | 3 internal + 2 large window line private offices, & conference room |