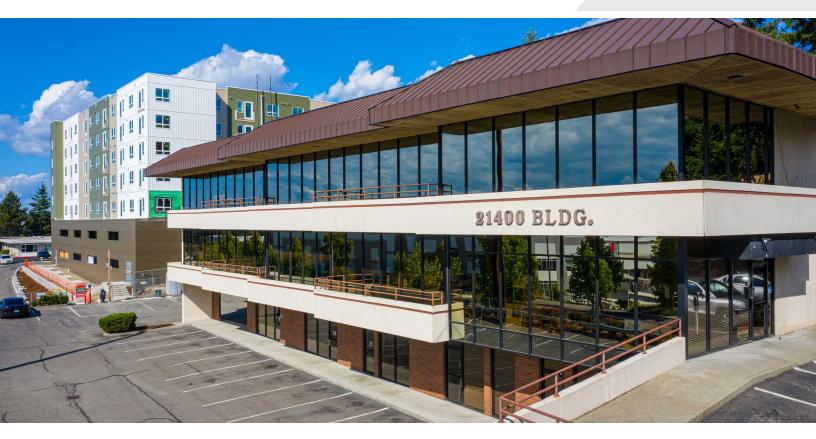

## 21400 Building

21400 International Blvd, Seatac, WA 98198

### **Property Highlights**

- · Prime SeaTac location with nearby retail amenities
- New light rail and SR 509 extensions within blocks from the building. Convenient access to I-5.
- Impressive presence overlooking International Blvd with waterway views & airport runways in the distance.
- Plentiful parking available
- · Lease Rate: \$24.00/RSF, fully serviced