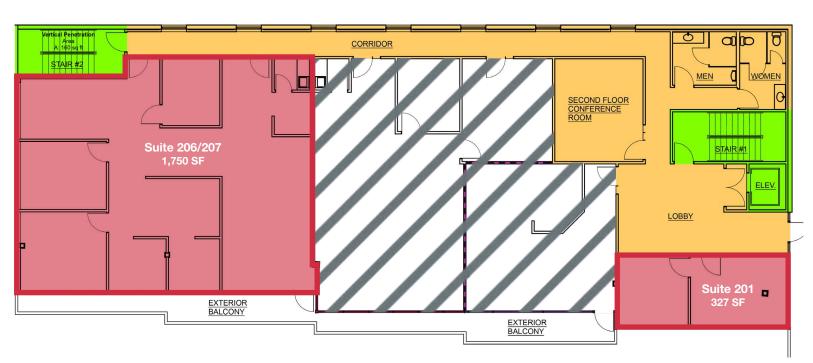

| SPACES        | SPACE SIZE | NOTES                                                               |
|---------------|------------|---------------------------------------------------------------------|
| Suite 201     | 327 SF     | 2nd floor with lobby exposure                                       |
| Suite 206/207 | 1,750 SF   | 2 private offices, open area, & breakroom/kitchen                   |
| Suite 301     | 1,550 SF   | 3 internal + 2 large window line private offices, & conference room |