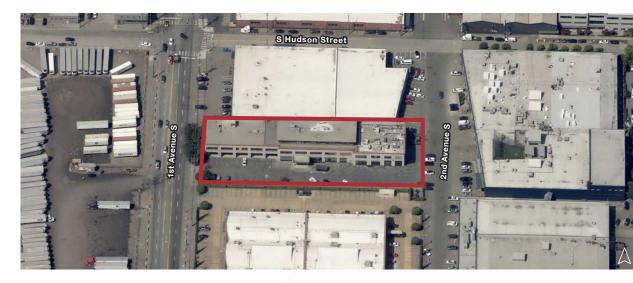

# **FOR LEASE**

5030 1st Ave S Seattle, WA

#### **PROPERTY HIGHLIGHTS**

- » Class A Office in Georgetown
- » Free Parking: 1.5 per 1,000 SF, plus street parking
- » Large Conference Room/Event/Training Space for use at no charge
- » ADA accessible
- » Available Now

### Suite 103: 1,111 USF (1,589 RSF)

- » Exterior 1st floor entry
- » \$32 PSF/YR, Fully Serviced

### Suite 104: 3,273 USF (4,688 RSF)

- » Ground level entry
- » Lobby entrance and sidewalk entrance.
- » \$30 PSF/YR, Fully Serviced