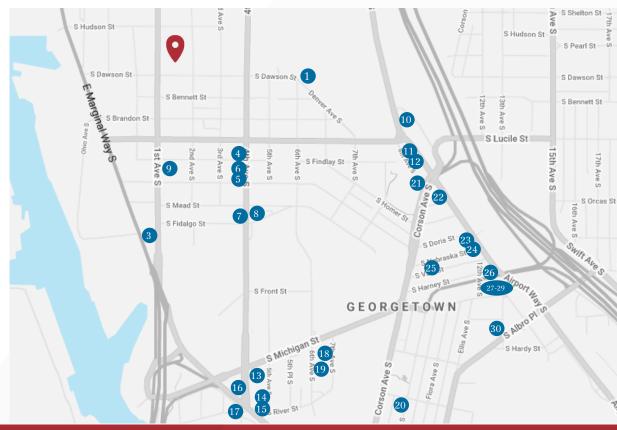

#### **AMENITIES MAP**

- 1. Georgetown Brewing
- 2. LECT's Soup Stop
- 3. Jack in the Box
- 4. Pho Sriracha
- 5. Marco Polo Bar & Grill
- 6. Subway
- 7. Lucky Chinese
- 8. The Dog House Bar & Grill
- 9. Slim's Last Chance
- 10. Elysian Taproom
- 11. Georgetown Liquor Company
- 12. Donburi Station Seattle
- 13. I Luv Teriyaki
- 14. Katsu Burger
- 15. SODO Chicken
- 16. Mikou Teriyaki
- 17. Matt's Famous Chili Dogs
- 18. Starbucks
- 19. Cakes of Paradise Bakery
- 20. Deep Sea Sugar & Salt
- 21. The Corson Building
- 22. BOPBOX
- 23. Fonda La Catrina
- 24. Jules Maes Saloon
- 25. Jellyfish Brewing Company
- 26. Matcha Man Ice Cream & Taiyaki
- 27. Lorena's Kitchen
- 28. Ciudad
- 29. Mezzanotte
- 30. Hangar Cafe