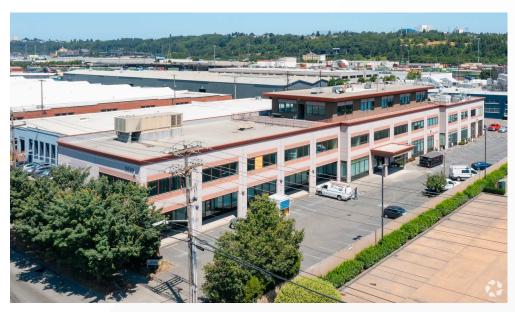

+1 425 586 5622 bswain@nai-psp.com



# **FOR LEASE**

5030 1st Ave S Seattle, WA

## **OVERVIEW**

#### **PROPERTY HIGHLIGHTS**

- » Class A Office in Georgetown
- » Free Parking: 1.5 per 1,000 SF, plus street parking
- » Large Conference Room/Event/Training Space for use at no charge
- » ADA accessible
- » Available Now

### Suite 103: 1,111 USF (1,589 RSF)

- » Exterior 1st floor entry
- » \$32 PSF/YR, Fully Serviced

### Suite 104: 3,273 USF (4,688 RSF)

- » Ground level entry
- » Lobby entrance and sidewalk entrance.
- » \$30 PSF/YR, Fully Serviced







## **FLOOR PLANS**





#### **AMENITIES MAP**

- 1. Georgetown Brewing
- 2. LECT's Soup Stop
- 3. Jack in the Box
- 4. Pho Sriracha
- 5. Marco Polo Bar & Grill
- 6. Subway
- 7. Lucky Chinese
- 8. The Dog House Bar & Grill
- 9. Slim's Last Chance
- 10. Elysian Taproom
- 11. Georgetown Liquor Company
- 12. Donburi Station Seattle
- 13. I Luv Teriyaki
- 14. Katsu Burger
- 15. SODO Chicken
- 16. Mikou Teriyaki
- 17. Matt's Famous Chili Dogs
- 18. Starbucks
- 19. Cakes of Paradise Bakery
- 20. Deep Sea Sugar & Salt
- 21. The Corson Building
- 22. BOPBOX
- 23. Fonda La Catrina
- 24. Jules Maes Saloon
- 25. Jellyfish Brewing Company
- 26. Matcha Man Ice Cream & Taiyaki
- 27. Lorena's Kitchen
- 28. Ciudad
- 29. Mezzanotte
- 30. Hangar Cafe