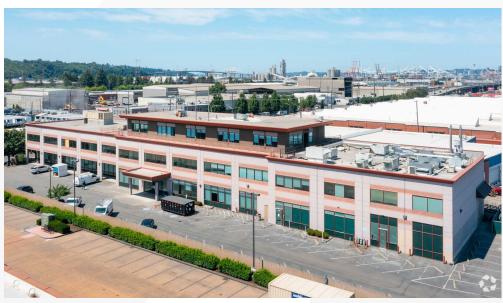

+1 425 586 5622 bswain@nai-psp.com



# **FOR LEASE**

5030 1st Ave S Seattle, WA

## **OVERVIEW**

#### **PROPERTY HIGHLIGHTS**

- » Class A Office in Georgetown
- » Free Parking: 1.5 per 1,000 SF, plus street parking
- » Large Conference Room/Event/Training Space for use at no charge
- » ADA accessible
- » Available Now

### Suite 103: 1,111 USF (1,589 RSF)

- » Exterior 1st floor entry
- » \$32 PSF/YR, Fully Serviced

### Suite 104: 3,273 USF (4,688 RSF)

- » Ground level entry
- » Lobby entrance and sidewalk entrance.
- » \$30 PSF/YR, Fully Serviced







## **FLOOR PLANS**





#### **AMENITIES MAP**

- 1. Georgetown Brewing
- 2. LECT's Soup Stop
- 3. Jack in the Box
- 4. Pho Sriracha
- 5. Marco Polo Bar & Grill
- 6. Subway
- 7. Lucky Chinese
- 8. The Dog House Bar & Grill
- 9. Slim's Last Chance
- 10. Elysian Taproom
- 11. Georgetown Liquor Company
- 12. Donburi Station Seattle
- 13. I Luv Teriyaki
- 14. Katsu Burger
- 15. SODO Chicken
- 16. Mikou Teriyaki
- 17. Matt's Famous Chili Dogs
- 18. Starbucks
- 19. Cakes of Paradise Bakery
- 20. Deep Sea Sugar & Salt
- 21. The Corson Building
- 22. BOPBOX
- 23. Fonda La Catrina
- 24. Jules Maes Saloon
- 25. Jellyfish Brewing Company
- 26. Matcha Man Ice Cream & Taiyaki
- 27. Lorena's Kitchen
- 28. Ciudad
- 29. Mezzanotte
- 30. Hangar Cafe