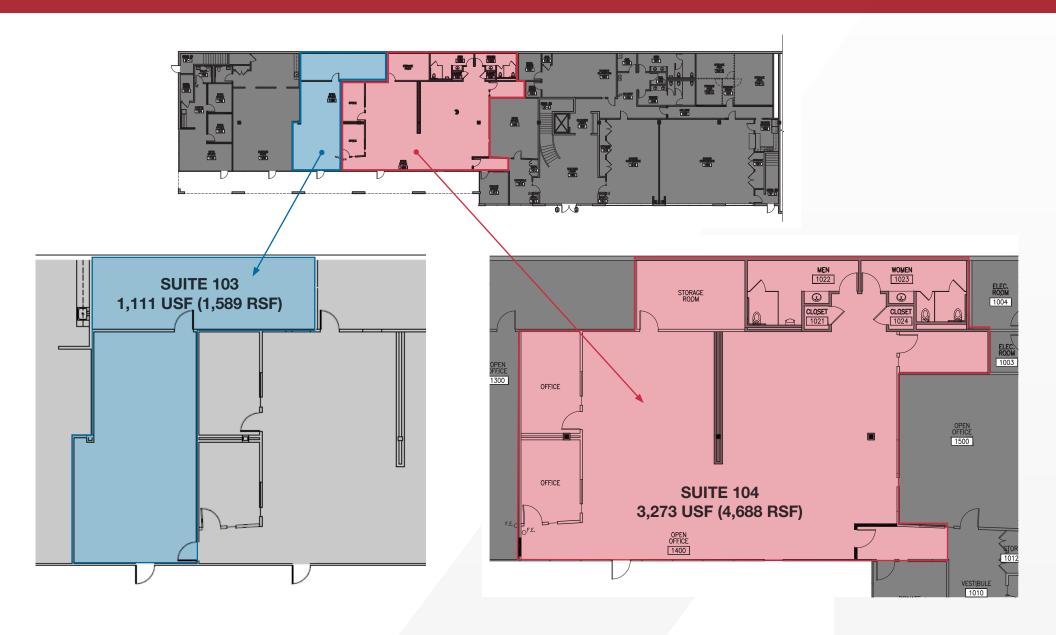

## **FLOOR PLANS**

### Suite 103: 1,111 USF (1,589 RSF)

- » Exterior 1st floor entry
- » \$32 PSF/YR, Fully Serviced

### Suite 104: 3,273 USF (4,688 RSF)

- » Ground level entry
- » Lobby entrance and sidewalk entrance.
- » \$30 PSF/YR, Fully Serviced