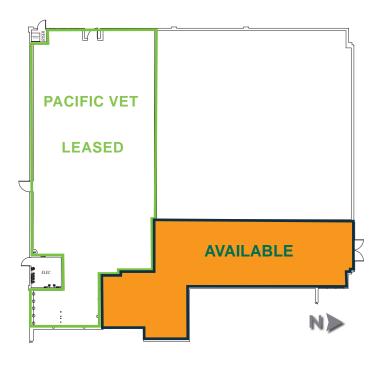

## PROPERTY HIGHLIGHTS

### **AVAILABLE SPACES:**

• Tenant 2: ± 1,380 SF

• NNN: \$6.00 PSF

· Immediate availability

• Former Restaurant space with restaurant infrastructure in place

· Attractive and well maintained

• Prominent monument signage available