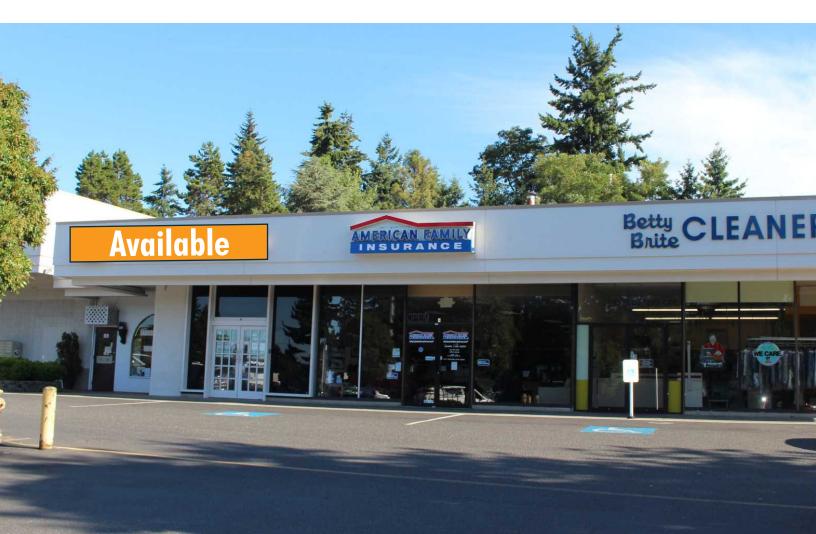

+/- 1,380 RSF - FORMER RESTAURANT SPACE WITH A TYPE 1
HOOD VENTING IN PLACE

FOR LEASE

### **AVAILABLE SPACES:**

• Tenant 2: ± 1,380 SF

• NNN: \$6.00 PSF

· Immediate availability

• Former Restaurant space with restaurant infrastructure in place

· Attractive and well maintained

• Prominent monument signage available