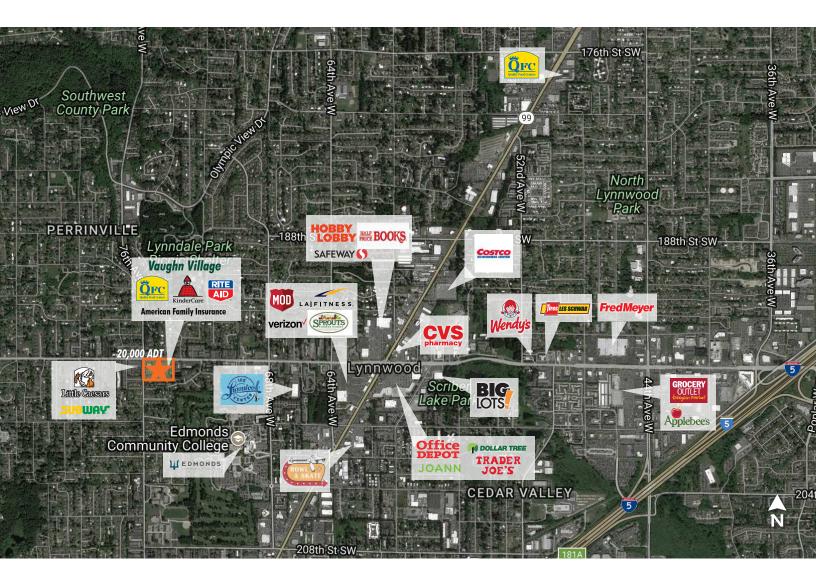

• Traffic Count (2017) - 20,000 ADT

 Join QFC, Rite Aid Drugs, Kindercare, American Family Insurance, Pacific Vet and more