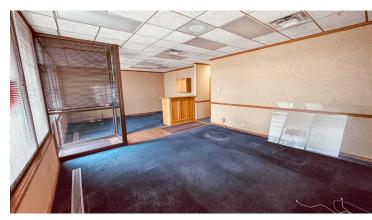

### **Highlights:**

- · Great visibility on prime retail corridor
- · Located on major arterial through Pocatello
- High traffic counts
- 4 Private offices
- Surrounded by many national and regional retailers
- Pylon signage available

## Property Information

| Total Building Size | 5,675 SF        |
|---------------------|-----------------|
| Space Available     | 1,650 SF        |
| Lease Type          | NNN             |
| Lease rate          | \$16.00 PSF NNN |