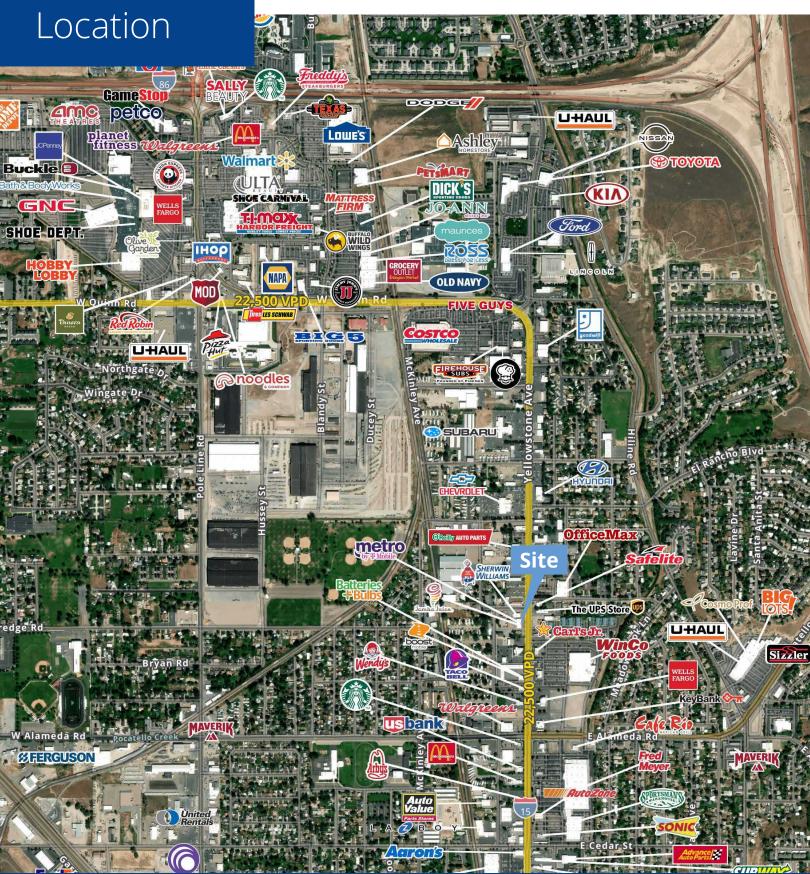

### **Highlights:**

- · Great visibility on prime retail corridor
- · Located on major arterial through Pocatello
- High traffic counts
- 4 Private offices
- Surrounded by many national and regional retailers
- Pylon signage available

### Demographics

|                | 1 Miles  | 3 Miles  | 5 Miles  |
|----------------|----------|----------|----------|
| Population     | 11,051   | 63,325   | 73,954   |
| Households     | 4,331    | 24,150   | 27,931   |
| Avg. HH Income | \$67,205 | \$78,700 | \$79,200 |