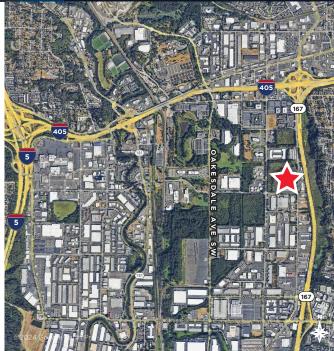

## // PROPERTY HIGHLIGHTS

- ±26,000 SF Available
- Dead Storage Use Only
- Chain Link Fence to Separate Subtenant from Master Tenant Space
- 30' Clear Height
- 8 Dock High Doors
- Strategically Located with Easy Access to SR-167 & I-405
- Master Lease Expires 8/31/2028
- Rate: \$0.75/SF Gross