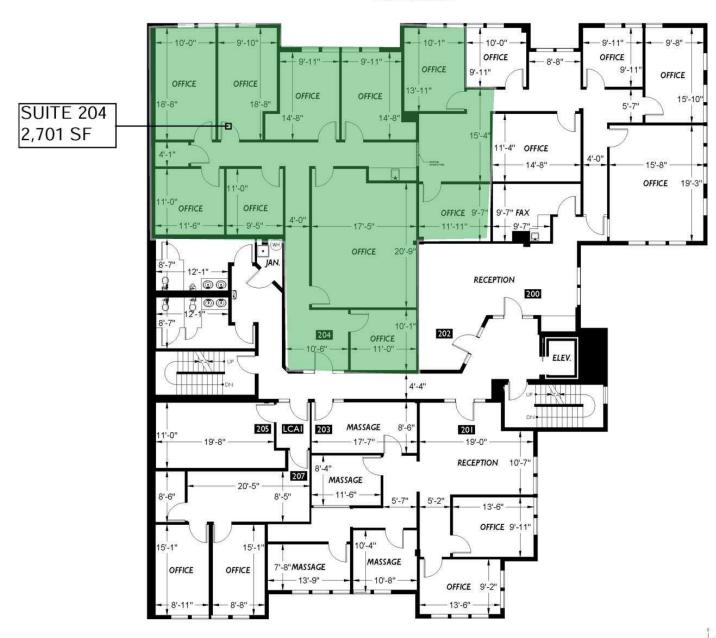

#### AVAILABLE SPACES

| SUITE     | SIZE (SF) | LEASE TYPE     | LEASE RATE    | DESCRIPTION                                                                                                                                  |
|-----------|-----------|----------------|---------------|----------------------------------------------------------------------------------------------------------------------------------------------|
| Suite 204 | 2,701 SF  | Modified Gross | \$29.00 SF/yr | Available now. North facing suite, comprised of 9 private offices, conference room, and kitchenette. Updated with new carpet and paint. A/C. |