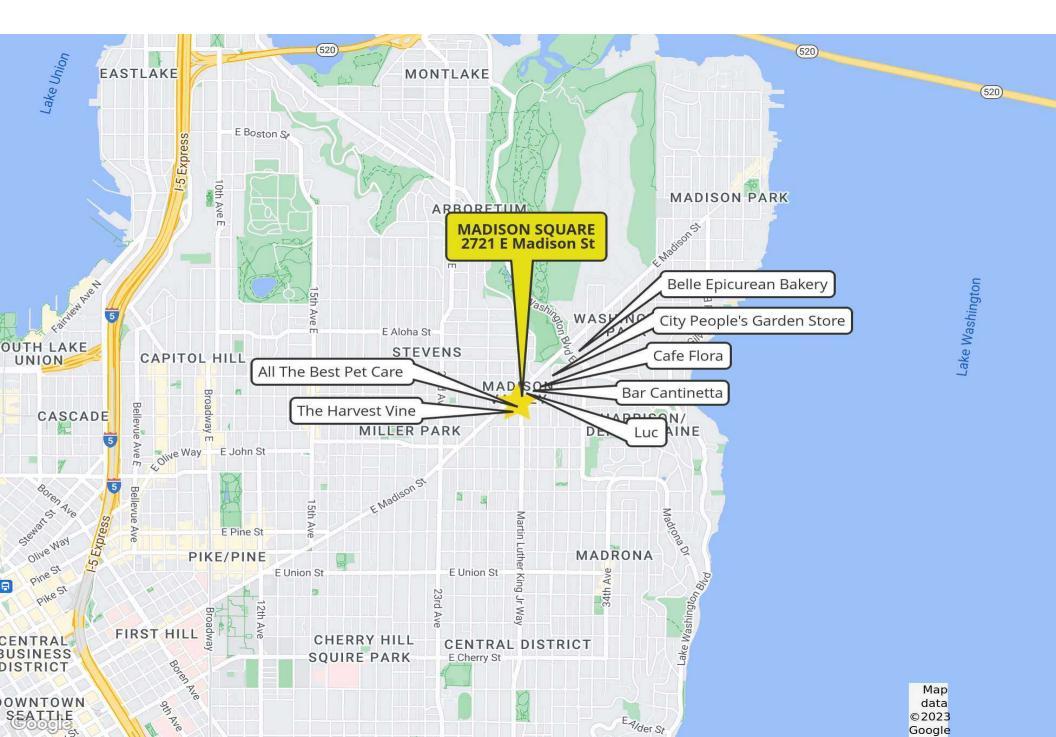

#### LOCATION OVERVIEW

Madison Valley is a neighborhood nestled between Capitol Hill, Madrona, Madison Park, and Lake Washington. Located near the Washington Park Arboretum, it is a quiet neighborhood with European flavor. The business district is an eclectic mix of sophisticated shops, services, and restaurants. Close proximity to downtown also makes this a desirable place to live and work.

#### **PROPERTY HIGHLIGHTS**

- Rare opportunity to lease neighborhood office space in Madison Valley's commercial hub
- Located at the corner of E Madison and Martin Luther King Jr Way E
- Retail Co-tenants include Coven Salon and Kate's Day Spa
- Common area bathrooms
- Monthly parking available at \$150/month per stall
- Modified Gross includes utilities and common area janitorial. Tenant responsible for in-suite janitorial.