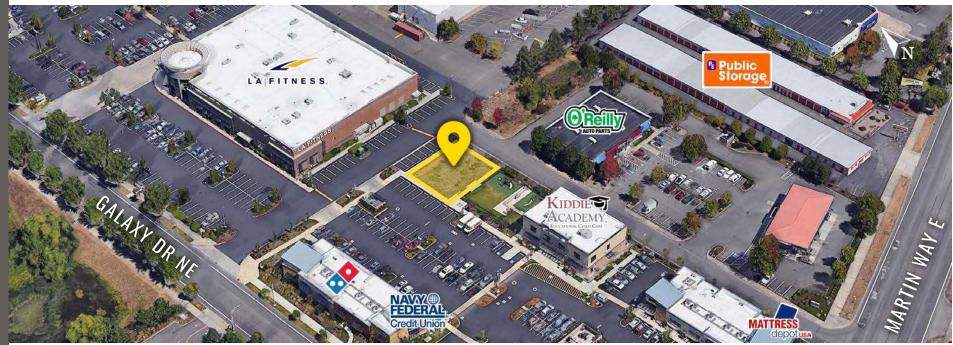

## **GALAXY DRIVE & MARTIN WAY:**

1,261 SF \$38.00 PSF PLUS NNN

1,200 SF \$38.00 PSF PLUS NNN

3,500 SF \$42.00 PSF PLUS NNN

COMING WINTER 2024

- New construction scheduled to be completed in 2024
- · Premier retail shopping center in the heart of the Lacey retail corridor
- Join these great tenants: LA Fitness, Red Robin, Comfort Dental, Popeyes, Mattress Depot USA, Kiddie Academy, Navy Federal, Pho Hoa, Sprint, Game Stop, and Dominos!
- Excellent visibility and signage options
- Neighboring tenants include: Walmart, Big 5, Safeway, and Big Lots

10,816 ADT **Galaxy Drive NE** 

| Tenant             | SF     | Rate   |
|--------------------|--------|--------|
| LA Fitness         | 45,000 | LEASED |
| Total Nutrition    | 1,209  | LEASED |
| National Vision    | 3,104  | LEASED |
| Contender Sports   | 1,496  | LEASED |
| U.S. Government    | 5,318  | LEASED |
| Trapper's Sushi    | 3,231  | LEASED |
| Lacey Police       | 1,458  | LEASED |
| Popeye's Chicken   | 2,305  | LEASED |
| Gamestop           | 2,484  | LEASED |
| Luxe Naile & Spa   | 2,660  | LEASED |
| Tan Republic       | 1,330  | LEASED |
| Hand and Stone Spa | 2,895  | LEASED |
| Super Buffet       | 9,000  | LEASED |
| Red Robin          | 4,348  | LEASED |
|                    |        |        |

| Tenant                    | SF     | Rate             |
|---------------------------|--------|------------------|
| AVAILABLE                 | 1,200  | \$38.00 PSF, NNN |
| Ikonic Wings              | 1,200  | LEASED           |
| Comfort Dental            | 2,569  | LEASED           |
| Firehouse Subs            | 2,342  | LEASED           |
| Navy Federal Credit Union | 3,549  | LEASED           |
| Emerald City Smoothie     | 1,324  | LEASED           |
| Dominos Pizza             | 2,300  | LEASED           |
| Mattress Depot            | 3,000  | LEASED           |
| Pho Hoa                   | 2,083  | LEASED           |
| Kally Threading           | 735    | LEASED           |
| AVAILABLE                 | 1,261  | \$38.00 PSF, NNN |
| Kiddie Academy            | 10,000 | LEASED           |
| COMING IN 2024            | 3,500  | \$42.00 PSF, NNN |