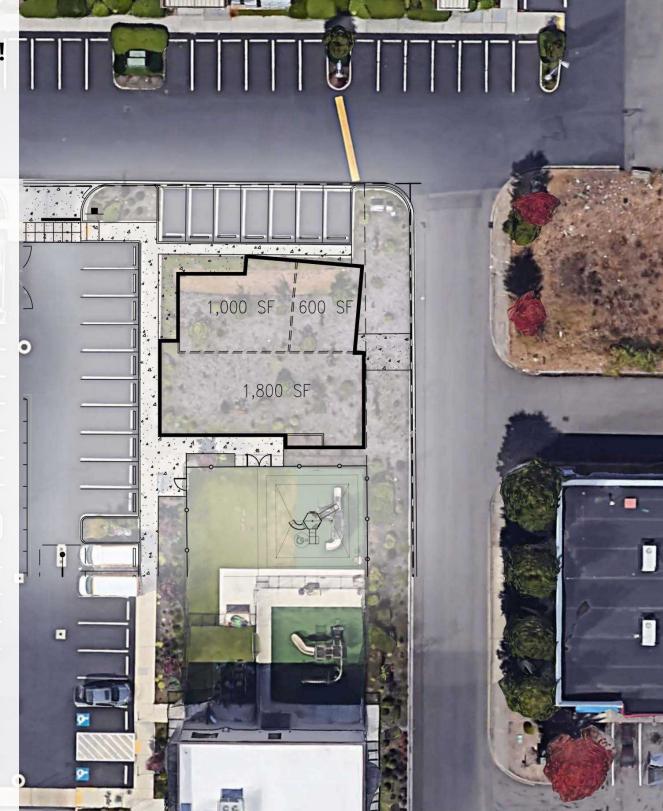

# **NEW CONSTRUCTION!**

3,500 SF

Scheduled for completion in 2024

1,000 SF • 600 SF • 1,800 SF Retail Options

Located at the Marvin Way Exit off of I-5 in Lacey

**Located Minutes** Away from I-5

30,289 ADT Martin Way E