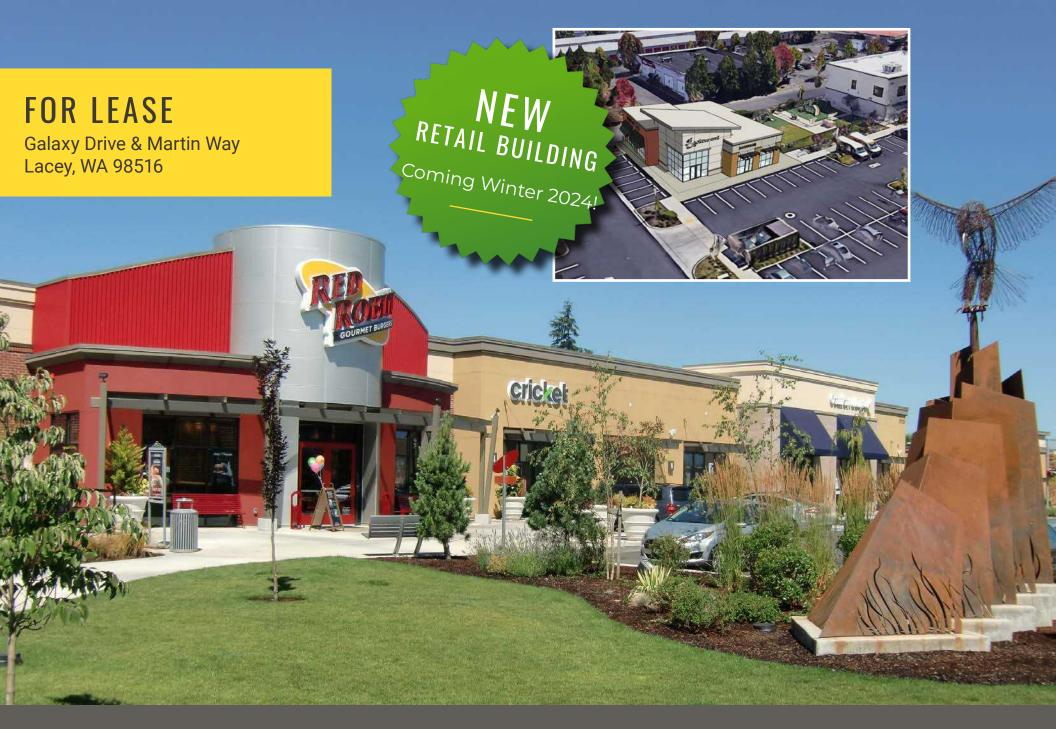

# THE LANDING AT HAWKS PRAIRIE

## **GALAXY DRIVE & MARTIN WAY:**

1,261 SF \$38.00 PSF PLUS NNN

1,200 SF \$38.00 PSF PLUS NNN

3,500 SF \$42.00 PSF PLUS NNN

COMING WINTER 2024

- New construction scheduled to be completed in 2024
- · Premier retail shopping center in the heart of the Lacey retail corridor
- Join these great tenants: LA Fitness, Red Robin, Comfort Dental, Popeyes, Mattress Depot USA, Kiddie Academy, Navy Federal, Pho Hoa, Sprint, Game Stop, and Dominos!
- Excellent visibility and signage options
- Neighboring tenants include: Walmart, Big 5, Safeway, and Big Lots

# **NEW CONSTRUCTION!**

3,500 SF

Scheduled for completion in 2024

1,000 SF • 600 SF • 1,800 SF Retail Options

Located at the Marvin Way Exit off of I-5 in Lacey

**Located Minutes** Away from I-5

30,289 ADT Martin Way E