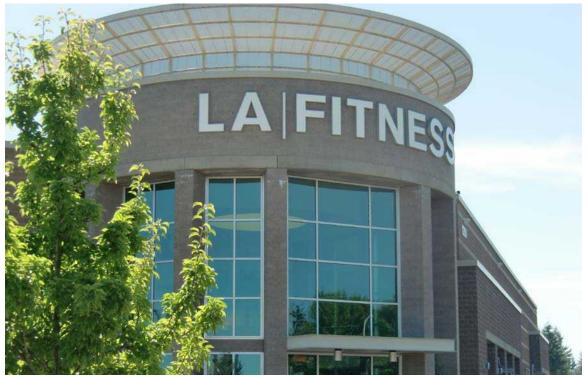

## **GALAXY DRIVE & MARTIN WAY:**

1,261 SF \$38.00 PSF PLUS NNN

1,200 SF \$38.00 PSF PLUS NNN

3,500 SF \$42.00 PSF PLUS NNN

COMING WINTER 2024

- New construction scheduled to be completed in 2024
- · Premier retail shopping center in the heart of the Lacey retail corridor
- Join these great tenants: LA Fitness, Red Robin, Comfort Dental, Popeyes, Mattress Depot USA, Kiddie Academy, Navy Federal, Pho Hoa, Sprint, Game Stop, and Dominos!
- Excellent visibility and signage options
- Neighboring tenants include: Walmart, Big 5, Safeway, and Big Lots

10,816 ADT **Galaxy Drive NE** 

| Tenant             | SF     | Rate   |
|--------------------|--------|--------|
| LA Fitness         | 45,000 | LEASED |
| Total Nutrition    | 1,209  | LEASED |
| National Vision    | 3,104  | LEASED |
| Contender Sports   | 1,496  | LEASED |
| U.S. Government    | 5,318  | LEASED |
| Trapper's Sushi    | 3,231  | LEASED |
| Lacey Police       | 1,458  | LEASED |
| Popeye's Chicken   | 2,305  | LEASED |
| Gamestop           | 2,484  | LEASED |
| Luxe Naile & Spa   | 2,660  | LEASED |
| Tan Republic       | 1,330  | LEASED |
| Hand and Stone Spa | 2,895  | LEASED |
| Super Buffet       | 9,000  | LEASED |
| Red Robin          | 4,348  | LEASED |
|                    |        |        |