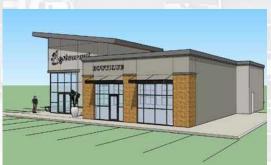

# **NEW CONSTRUCTION!**

3,500 SF

Scheduled for completion in 2024

1,000 SF • 600 SF • 1,800 SF Retail Options

Located at the Marvin Way Exit off of I-5 in Lacey

**Located Minutes** Away from I-5

30,289 ADT Martin Way E