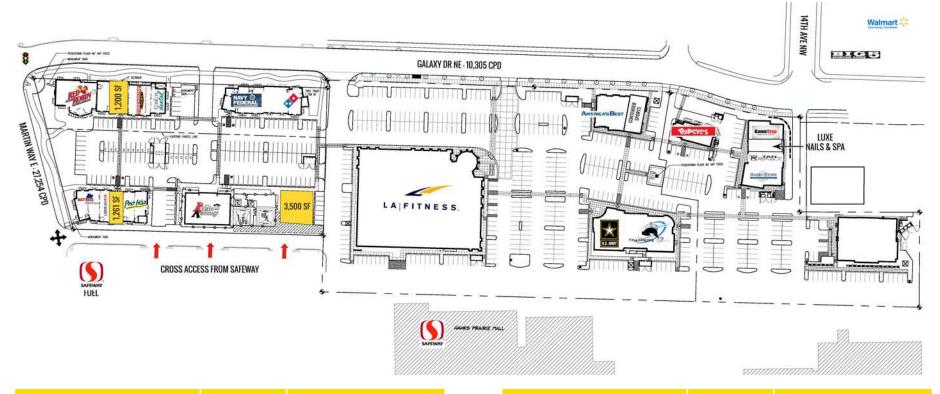

10,816 ADT **Galaxy Drive NE** 

| Tenant             | SF     | Rate   |
|--------------------|--------|--------|
| LA Fitness         | 45,000 | LEASED |
| Total Nutrition    | 1,209  | LEASED |
| National Vision    | 3,104  | LEASED |
| Contender Sports   | 1,496  | LEASED |
| U.S. Government    | 5,318  | LEASED |
| Trapper's Sushi    | 3,231  | LEASED |
| Lacey Police       | 1,458  | LEASED |
| Popeye's Chicken   | 2,305  | LEASED |
| Gamestop           | 2,484  | LEASED |
| Luxe Naile & Spa   | 2,660  | LEASED |
| Tan Republic       | 1,330  | LEASED |
| Hand and Stone Spa | 2,895  | LEASED |
| Super Buffet       | 9,000  | LEASED |
| Red Robin          | 4,348  | LEASED |
|                    |        |        |

| Tenant                    | SF     | Rate             |
|---------------------------|--------|------------------|
| AVAILABLE                 | 1,200  | \$38.00 PSF, NNN |
| Ikonic Wings              | 1,200  | LEASED           |
| Comfort Dental            | 2,569  | LEASED           |
| Firehouse Subs            | 2,342  | LEASED           |
| Navy Federal Credit Union | 3,549  | LEASED           |
| Emerald City Smoothie     | 1,324  | LEASED           |
| Dominos Pizza             | 2,300  | LEASED           |
| Mattress Depot            | 3,000  | LEASED           |
| Pho Hoa                   | 2,083  | LEASED           |
| Kally Threading           | 735    | LEASED           |
| AVAILABLE                 | 1,261  | \$38.00 PSF, NNN |
| Kiddie Academy            | 10,000 | LEASED           |
| COMING IN 2024            | 3,500  | \$42.00 PSF, NNN |