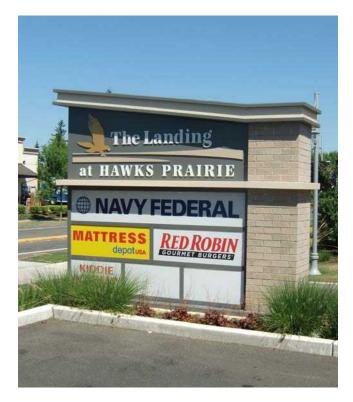

## **GALAXY DRIVE & MARTIN WAY:**

1,261 SF \$38.00 PSF PLUS NNN

1,200 SF \$38.00 PSF PLUS NNN

3,500 SF \$42.00 PSF PLUS NNN

COMING WINTER 2024

- New construction scheduled to be completed in 2024
- · Premier retail shopping center in the heart of the Lacey retail corridor
- Join these great tenants: LA Fitness, Red Robin, Comfort Dental, Popeyes, Mattress Depot USA, Kiddie Academy, Navy Federal, Pho Hoa, Sprint, Game Stop, and Dominos!
- Excellent visibility and signage options
- Neighboring tenants include: Walmart, Big 5, Safeway, and Big Lots

| Tenant                    | SF     | Rate             |
|---------------------------|--------|------------------|
| AVAILABLE                 | 1,200  | \$38.00 PSF, NNN |
| Ikonic Wings              | 1,200  | LEASED           |
| Comfort Dental            | 2,569  | LEASED           |
| Firehouse Subs            | 2,342  | LEASED           |
| Navy Federal Credit Union | 3,549  | LEASED           |
| Emerald City Smoothie     | 1,324  | LEASED           |
| Dominos Pizza             | 2,300  | LEASED           |
| Mattress Depot            | 3,000  | LEASED           |
| Pho Hoa                   | 2,083  | LEASED           |
| Kally Threading           | 735    | LEASED           |
| AVAILABLE                 | 1,261  | \$38.00 PSF, NNN |
| Kiddie Academy            | 10,000 | LEASED           |
| COMING IN 2024            | 3,500  | \$42.00 PSF, NNN |