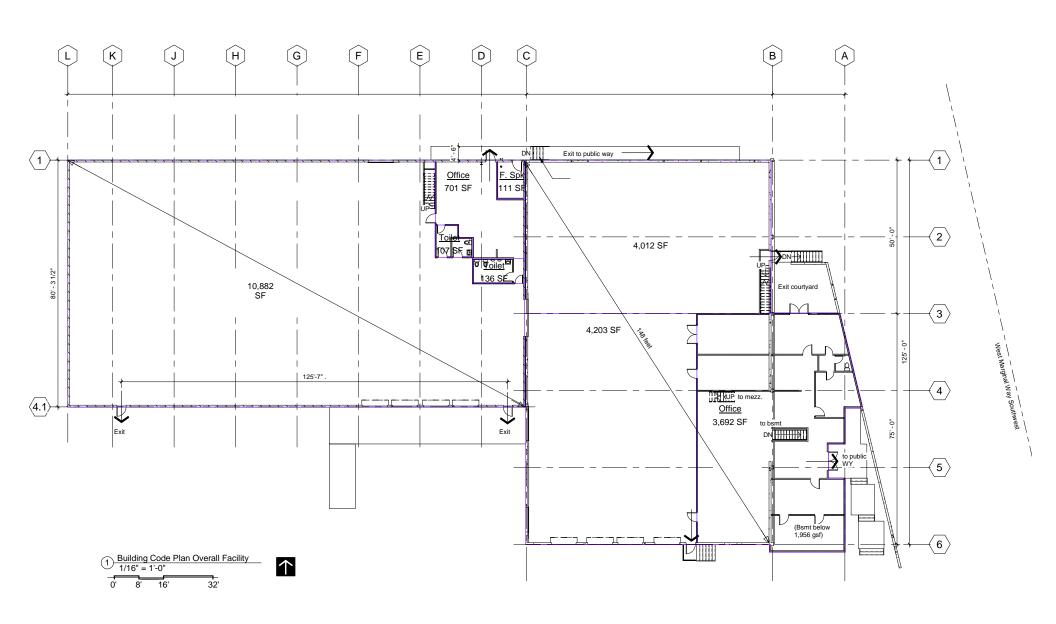

1st Ave S Bridge to Hwy 509 Google

## HIGHLIGHTS



#### **BUILDING SIZE**

27,586 SF building (7,500 SF Office)



#### **CEILING HEIGHT**

15' - 28'



#### **LOADING**

Multiple loading docks



#### **YARD**

1 Acres



#### LEASE RATE

Call for Rates



#### **NOTES**

Close-in location with excellent port access
Fenced and gated property

**HANS SWENSON** 

+1 425 586 5630 hswenson@nai-psp.com TAMIR OHAYON

+1 425 586 5627 tohayon@nai-psp.com

#### **ALLY BRADEN**

+1 425 586 5649 abraden@nai-psp.com













#### HANS SWENSON

NAI Puget Sound Properties +1 425 586 5630 hswenson@nai-psp.com

#### **TAMIR OHAYON**

NAI PUGET SOUND PROPERTIES +1 425 586 5627 tohayon@nai-psp.com

#### **ALLY BRADEN**

NAI Puget Sound Properties +1 425 586 5649 abraden@nai-psp.com

### FLOOR PLAN