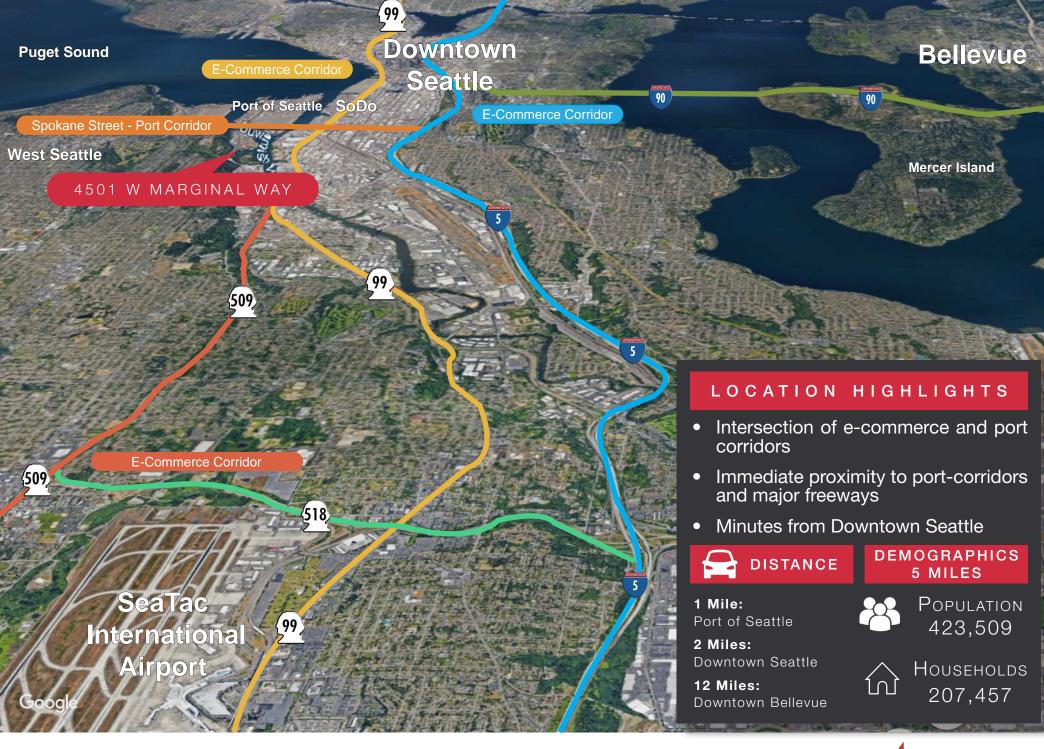

# SEATTLE CBD Seattle PORT OF SEATTLE ttle Bridge 4501 W MARGINAL WAY COSTCO: WHOLESALE amazon | 1st Ave S Bridge to Hwy 509 Google

4501 W Marginal Way Seattle, WA 98106