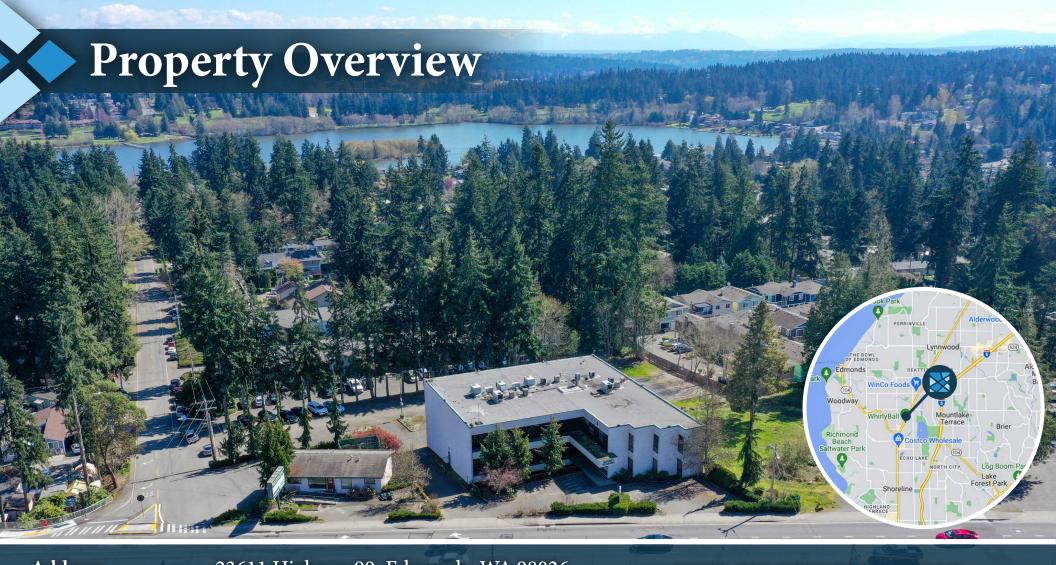

THE SUNSET BUILDING EDMONDS, WA

| 3/43/1-           | Abundance of nearby shopping        |  |  |
|-------------------|-------------------------------------|--|--|
| Highlights:       | Grade Level Entry, Hwy 99 Location, |  |  |
| Parking:          | 3.50/1,000 SF                       |  |  |
| Available Suites: | Suite 2A & 2C                       |  |  |
| Address:          | 23611 Highway 99, Edmonds, WA 98026 |  |  |