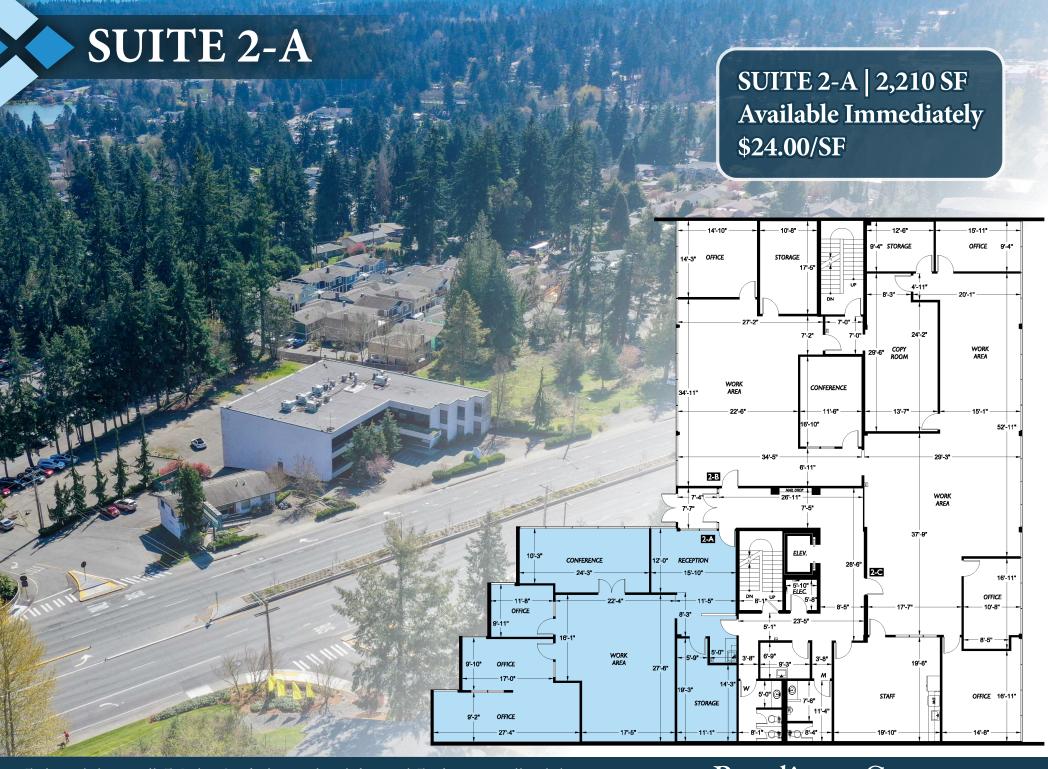

## THE SUNSET BUILDING

| Suite #  | Size     | Rate       | Availability |
|----------|----------|------------|--------------|
| Suite 2A | 2,210 SF | \$24.00/SF | Immediately  |
| Suite 2C | 2,979 SF | \$24.00/SF | Immediately  |