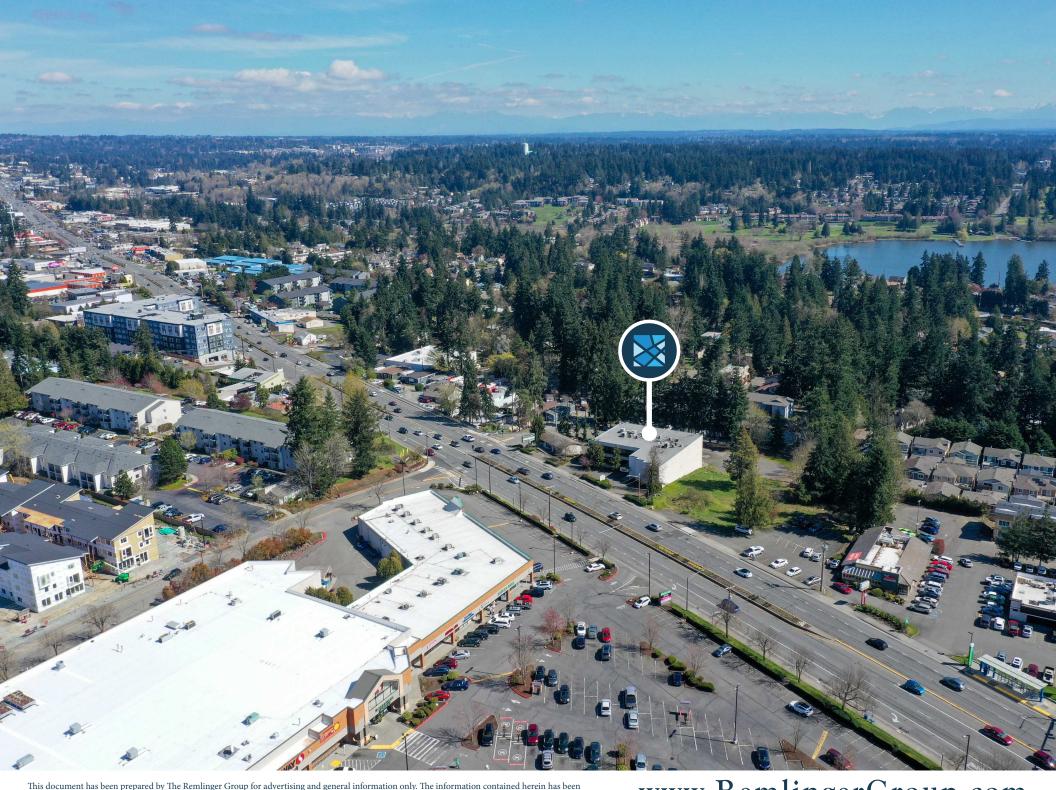

THE SUNSET BUILDING EDMONDS, WA

| 3/43/1-           | Abundance of nearby shopping        |  |  |
|-------------------|-------------------------------------|--|--|
| Highlights:       | Grade Level Entry, Hwy 99 Location, |  |  |
| Parking:          | 3.50/1,000 SF                       |  |  |
| Available Suites: | Suite 2A & 2C                       |  |  |
| Address:          | 23611 Highway 99, Edmonds, WA 98026 |  |  |