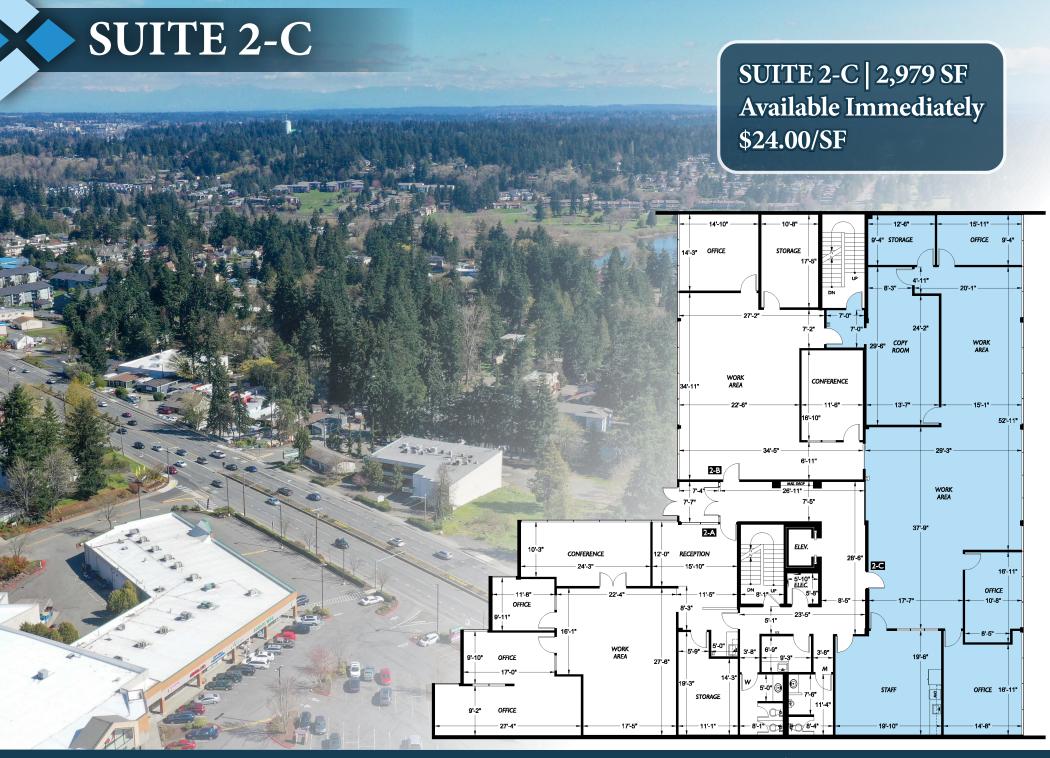

## THE SUNSET BUILDING

| Suite #  | Size     | Rate       | Availability |
|----------|----------|------------|--------------|
| Suite 2A | 2,210 SF | \$24.00/SF | Immediately  |
| Suite 2C | 2,979 SF | \$24.00/SF | Immediately  |