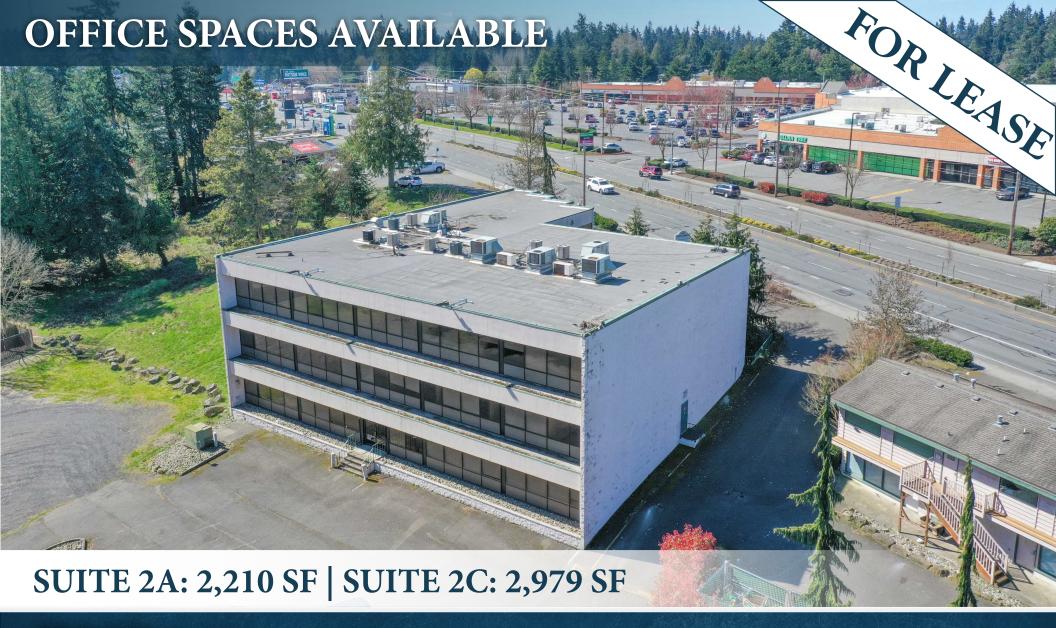

THE SUNSET BUILDING EDMONDS, WA

| 3/43/1-           | Abundance of nearby shopping        |  |  |
|-------------------|-------------------------------------|--|--|
| Highlights:       | Grade Level Entry, Hwy 99 Location, |  |  |
| Parking:          | 3.50/1,000 SF                       |  |  |
| Available Suites: | Suite 2A & 2C                       |  |  |
| Address:          | 23611 Highway 99, Edmonds, WA 98026 |  |  |

## THE SUNSET BUILDING

| Suite #  | Size     | Rate       | Availability |
|----------|----------|------------|--------------|
| Suite 2A | 2,210 SF | \$24.00/SF | Immediately  |
| Suite 2C | 2,979 SF | \$24.00/SF | Immediately  |