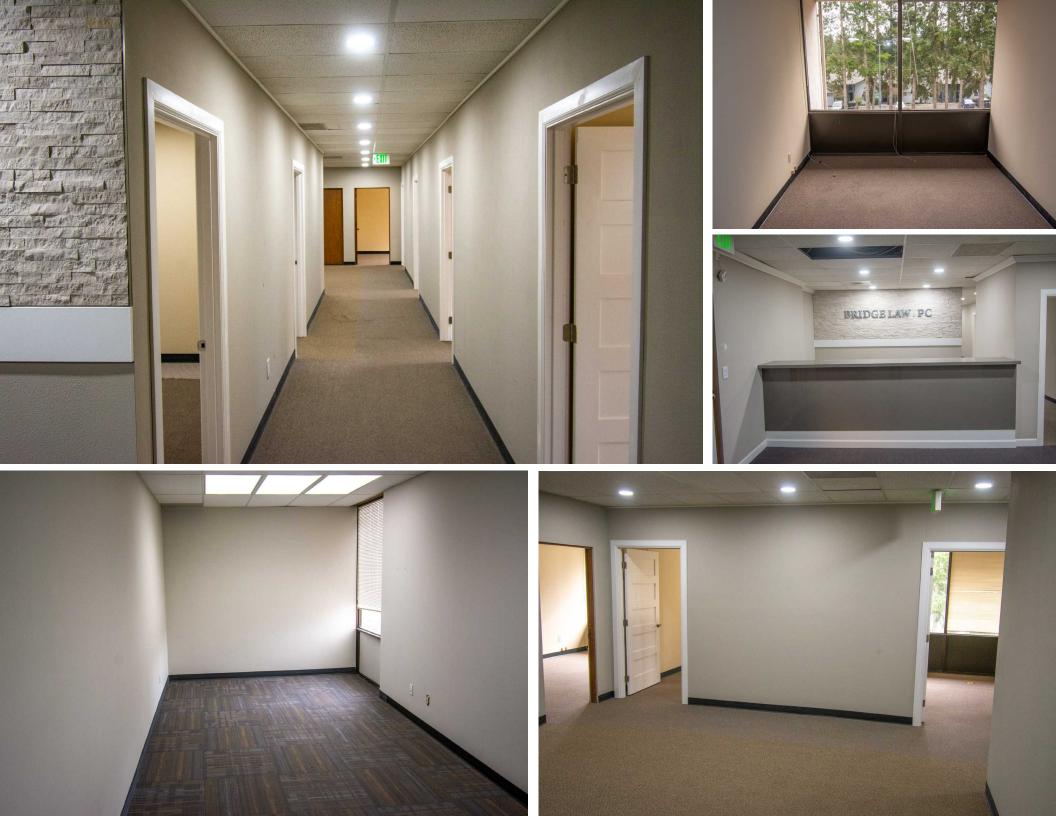

## THE SUNSET BUILDING

| Suite #  | Size     | Rate       | Availability |
|----------|----------|------------|--------------|
| Suite 2A | 2,210 SF | \$24.00/SF | Immediately  |
| Suite 2C | 2,979 SF | \$24.00/SF | Immediately  |