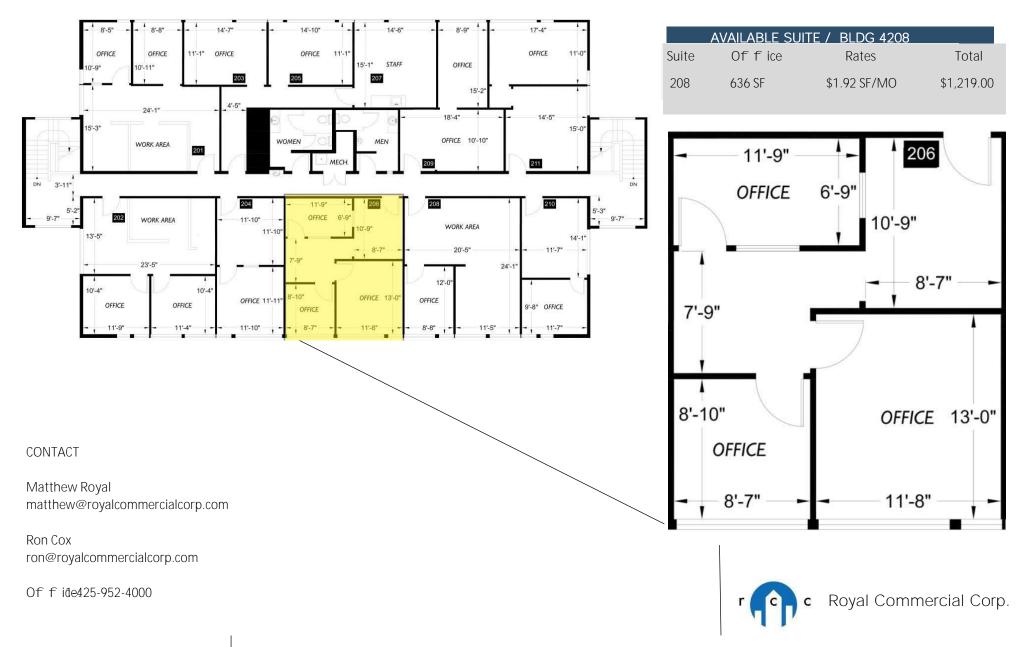

#### **Bldg 4208**

| Suite # 108 | $O\!f\!f\!ice$ | 328 sqft | \$637.00/mo    |
|-------------|----------------|----------|----------------|
| Suite #202  | Office         | 720 sqft | \$1,260.00/mo  |
| Suite #203  | Office         | 268 sqft | \$490.00/mo    |
| Suite #206  | Office         | 636 sqft | \$1,219.00/ mo |
| Suite #208  | Office         | 637 sqft | \$1,166.00/mo  |

#### **Matthew Royal**

matthew @royal commercial corp.com

#### Ron Cox

ron@royal commercial corp.com

Office: 1-425-952-4000

Royal Commercial Corp.