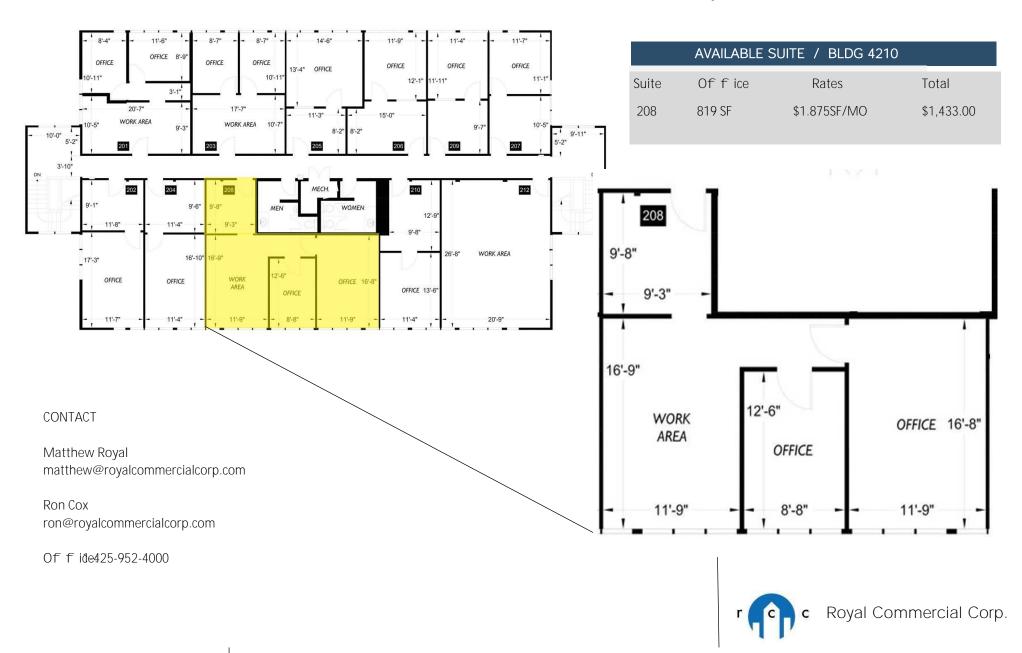

#### Bldg 4210

| Suite 204 | Office | 393/sqft | \$753.00/mo   |
|-----------|--------|----------|---------------|
| Suite 205 | Office | 377sqft  | \$722.00/mo   |
| Suite 208 | Office | 819/sqft | \$1,433.00/mo |

## Lynnwood Business Center

4210 198th St, SW Lynnwood, WA. 98036