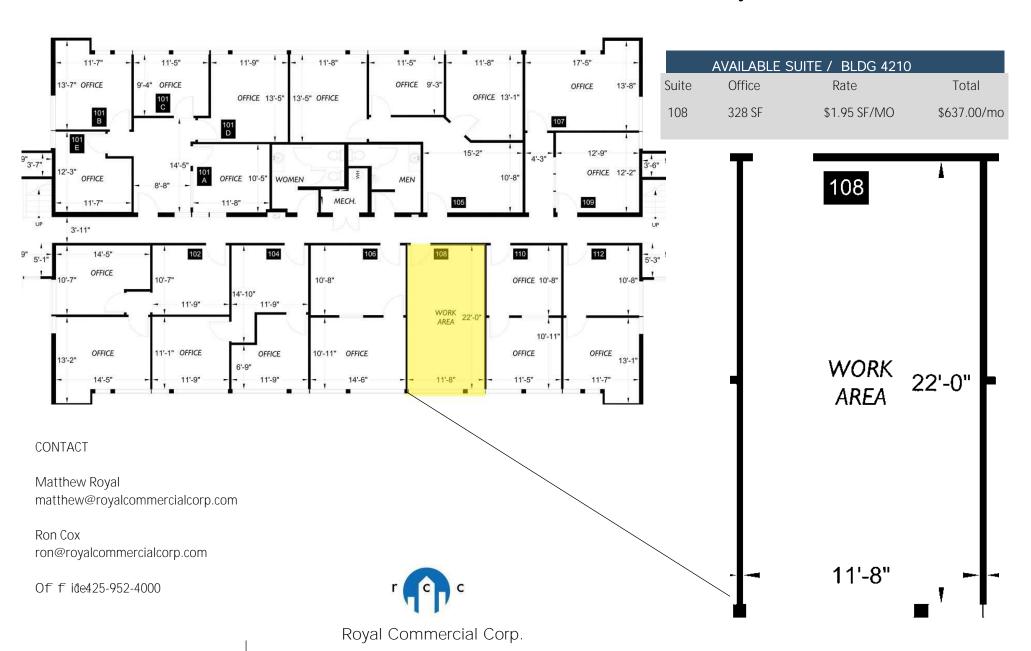

#### **Bldg 4208**

| Suite # 108 | $O\!f\!f\!ice$ | 328 sqft | \$637.00/mo    |
|-------------|----------------|----------|----------------|
| Suite #202  | Office         | 720 sqft | \$1,260.00/mo  |
| Suite #203  | Office         | 268 sqft | \$490.00/mo    |
| Suite #206  | Office         | 636 sqft | \$1,219.00/ mo |
| Suite #208  | Office         | 637 sqft | \$1,166.00/mo  |

#### CONTACT

#### **Matthew Royal**

matthew @royal commercial corp.com

#### Ron Cox

ron@royal commercial corp.com

Office: 1-425-952-4000

Royal Commercial Corp.