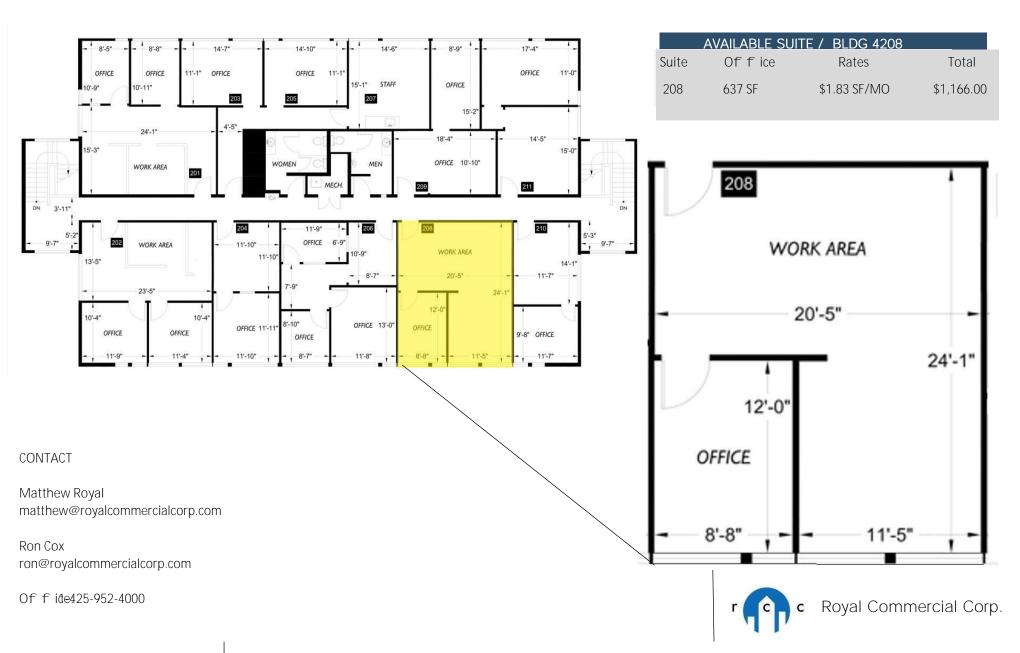

#### **Bldg 4208**

| Suite # 108 | $O\!f\!f\!ice$ | 328 sqft | \$637.00/mo    |
|-------------|----------------|----------|----------------|
| Suite #202  | Office         | 720 sqft | \$1,260.00/mo  |
| Suite #203  | Office         | 268 sqft | \$490.00/mo    |
| Suite #206  | Office         | 636 sqft | \$1,219.00/ mo |
| Suite #208  | Office         | 637 sqft | \$1,166.00/mo  |

## Lynnwood Business Center

4208 198th St, SW Lynnwood, WA. 98036

royalcommercialcorp.com