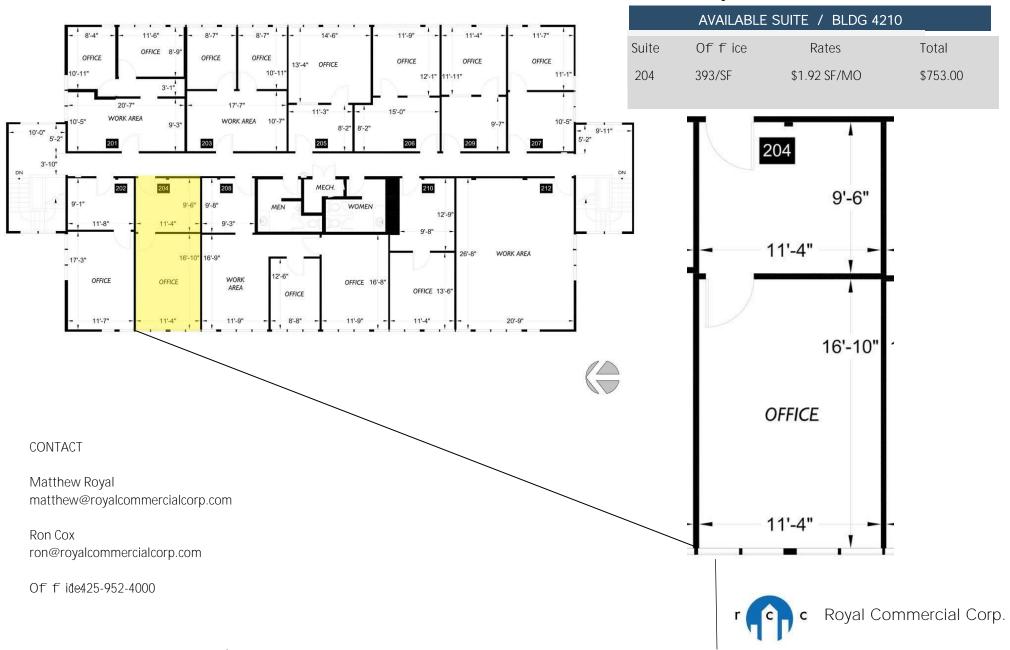

#### Bldg 4210

| Suite 204 | Office | 393/sqft | \$753.00/mo   |
|-----------|--------|----------|---------------|
| Suite 205 | Office | 377sqft  | \$722.00/mo   |
| Suite 208 | Office | 819/sqft | \$1,433.00/mo |

## Lynnwood Business Center

4210 198th St, SW Lynnwood, WA. 98036

### Lynnwood Business Center

4210 198th St, SW Lynnwood, WA. 98036

royalcommercialcorp.com