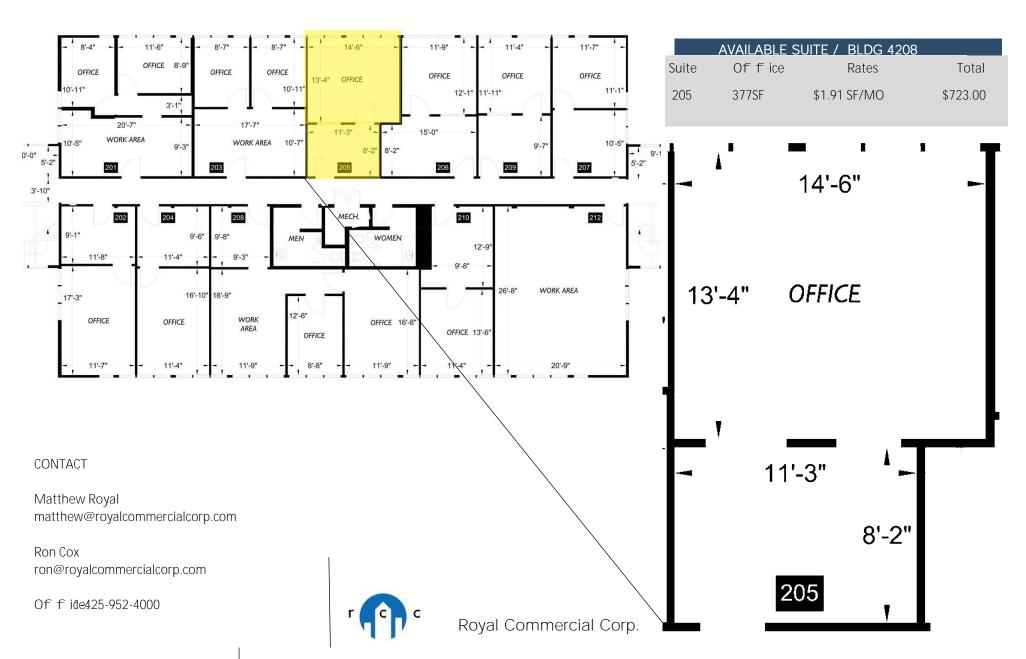

#### **Bldg 4208**

| Suite # 108 | $O\!f\!f\!ice$ | 328 sqft | \$637.00/mo    |
|-------------|----------------|----------|----------------|
| Suite #202  | Office         | 720 sqft | \$1,260.00/mo  |
| Suite #203  | Office         | 268 sqft | \$490.00/mo    |
| Suite #206  | Office         | 636 sqft | \$1,219.00/ mo |
| Suite #208  | Office         | 637 sqft | \$1,166.00/mo  |

### Lynnwood Business Center

4208 198th St, SW Lynnwood, WA. 98036

### Lynnwood Business Center

4208 198th St, SW Lynnwood, WA. 98036

royalcommercialcorp.com