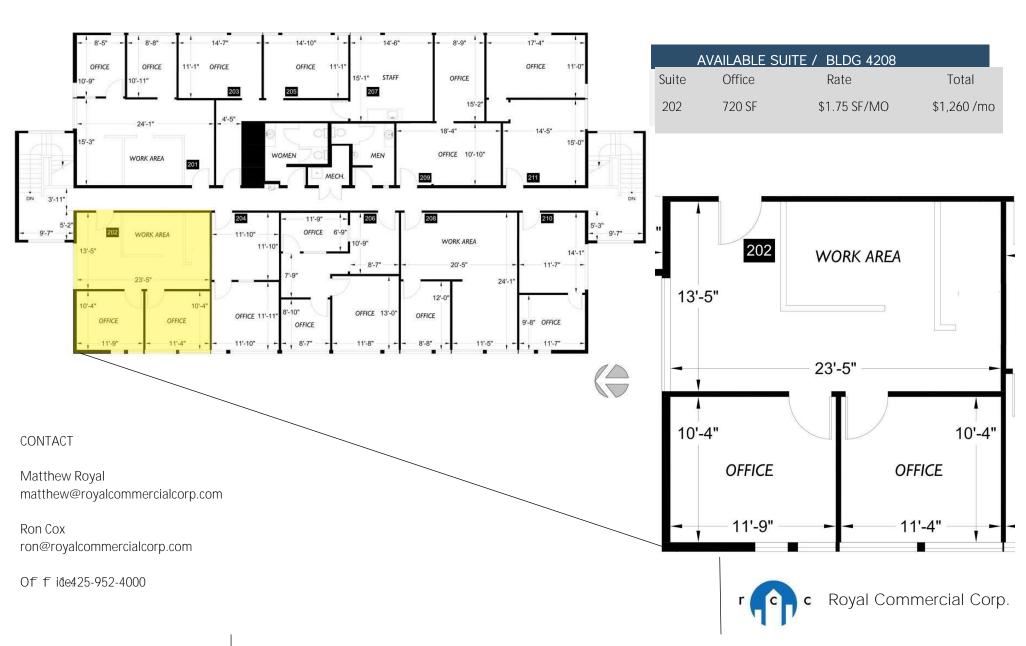

#### **Bldg 4208**

| Suite # 108 | $O\!f\!f\!ice$ | 328 sqft | \$637.00/mo    |
|-------------|----------------|----------|----------------|
| Suite #202  | Office         | 720 sqft | \$1,260.00/mo  |
| Suite #203  | Office         | 268 sqft | \$490.00/mo    |
| Suite #206  | Office         | 636 sqft | \$1,219.00/ mo |
| Suite #208  | Office         | 637 sqft | \$1,166.00/mo  |

#### **Matthew Royal**

matthew @royal commercial corp.com

#### Ron Cox

ron@royal commercial corp.com

Office: 1-425-952-4000

Royal Commercial Corp.