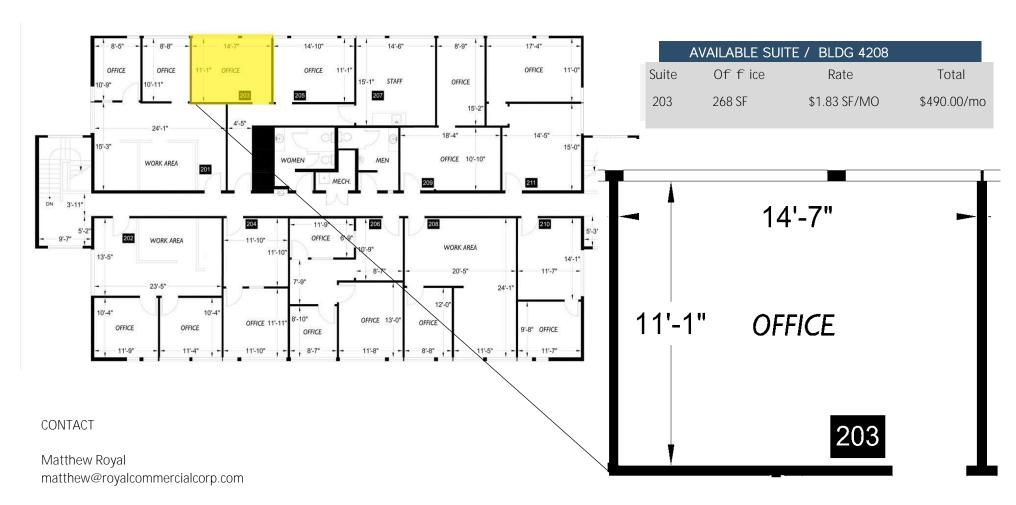

#### **Bldg 4208**

| Suite # 108 | $O\!f\!f\!ice$ | 328 sqft | \$637.00/mo    |
|-------------|----------------|----------|----------------|
| Suite #202  | Office         | 720 sqft | \$1,260.00/mo  |
| Suite #203  | Office         | 268 sqft | \$490.00/mo    |
| Suite #206  | Office         | 636 sqft | \$1,219.00/ mo |
| Suite #208  | Office         | 637 sqft | \$1,166.00/mo  |

#### **Matthew Royal**

matthew @royal commercial corp.com