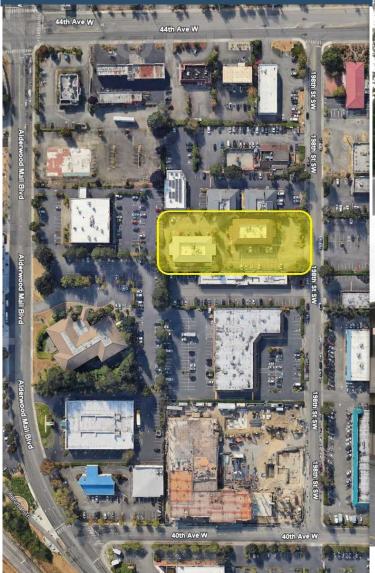

## Lynnwood Business Center

4208-4210 198th St, SW Lynnwood, WA. 98036

## Lynnwood Business Center

4208 198th St, SW Lynnwood, WA. 98036

royalcommercialcorp.com

### Lynnwood Business Center

4208 198th St, SW Lynnwood, WA. 98036

### Lynnwood Business Center

4208 198th St, SW Lynnwood, WA. 98036

royalcommercialcorp.com

## Lynnwood Business Center

4210 198th St, SW Lynnwood, WA. 98036

### Lynnwood Business Center

4210 198th St, SW Lynnwood, WA. 98036

royalcommercialcorp.com