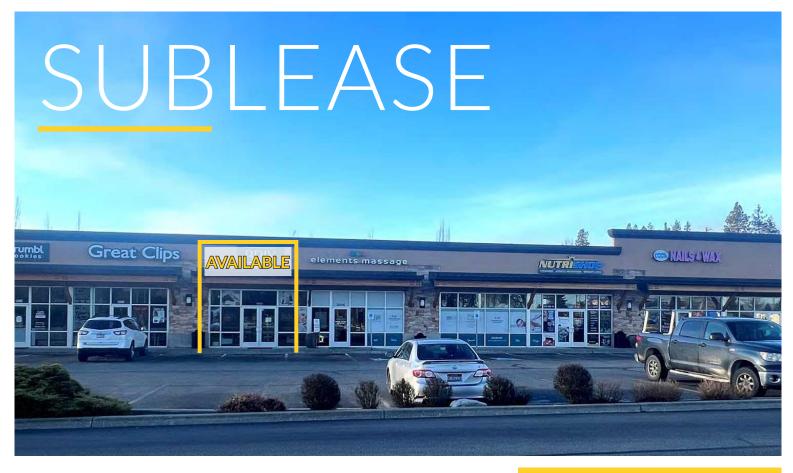

#### RETAIL/OFFICE SPACE AVAILABLE

Suite: #3520

Space Size: ±1,114 SF

Sublease Rate: \$22.00 PSF / Year, NNN \*Estimated 2024 NNN's are \$9.40 PSF / Year

Costco Plaza is located at the highly visible, signalized intersection of Government Way & Neider Avenue, and across the parking lot from Costco! Come join the strong synergy of Tenants including Starbucks, America's Best, T-Mobile, Walk In Chiropractic, 32 Below Frozen Yogurt, Selon Salon, Crumbl Cookies, Great Clips, Elements Massage, Nutrishop, Cool Nails & Wax, Dinner Party & Copow Foods.

### **COSTCO PLAZA**

3520 N Government Way Coeur d'Alene, ID 83815

> View Location

**PAT EBERLIN** 

208.215.1375 pat.eberlin@kiemlehagood.com

> KIEMLE HAGOOD

KIEMLEHAGOOD.COM