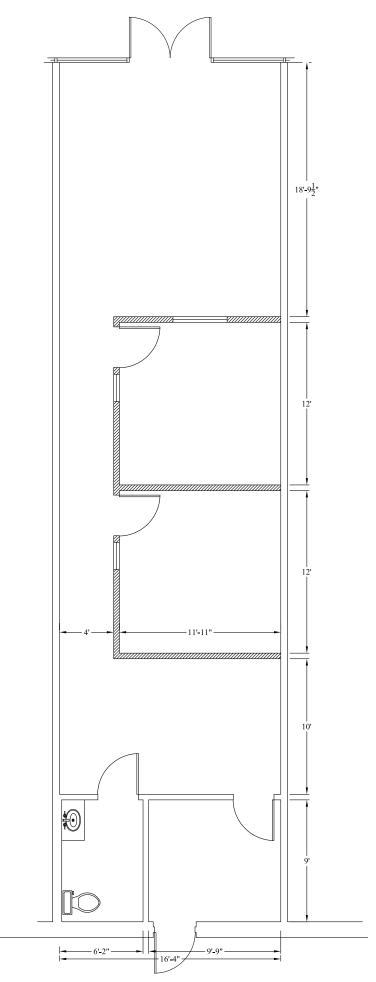

# SITE PLAN

#### RETAIL/OFFICE SPACE AVAILABLE

Suite: #3520

Space Size: ±1,114 SF

Sublease Rate: \$22.00 PSF / Year, NNN \*Estimated 2024 NNN's are \$9.40 PSF / Year

Costco Plaza is located at the highly visible, signalized intersection of Government Way & Neider Avenue, and across the parking lot from Costco! Come join the strong synergy of Tenants including Starbucks, America's Best, T-Mobile, Walk In Chiropractic, 32 Below Frozen Yogurt, Selon Salon, Crumbl Cookies, Great Clips, Elements Massage, Nutrishop, Cool Nails & Wax, Dinner Party & Copow Foods.