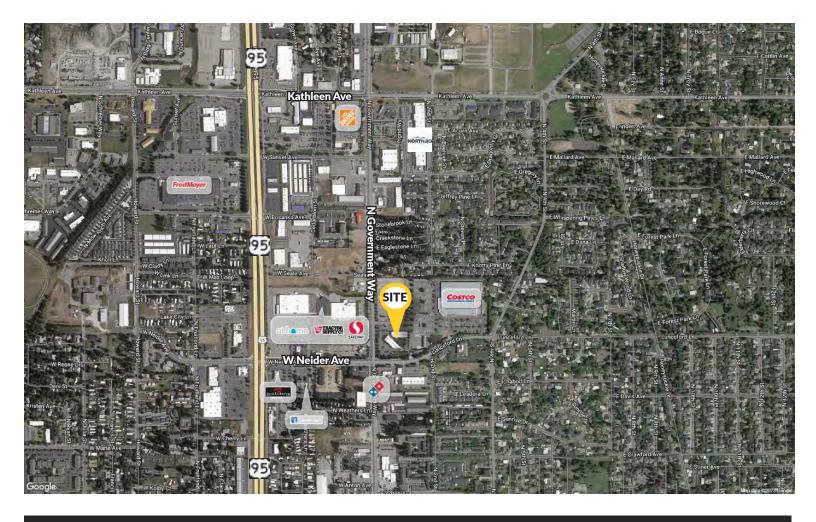

#### RETAIL/OFFICE SPACE AVAILABLE

Suite: #3520

Space Size: ±1,114 SF

Sublease Rate: \$22.00 PSF / Year, NNN \*Estimated 2024 NNN's are \$9.40 PSF / Year

Costco Plaza is located at the highly visible, signalized intersection of Government Way & Neider Avenue, and across the parking lot from Costco! Come join the strong synergy of Tenants including Starbucks, America's Best, T-Mobile, Walk In Chiropractic, 32 Below Frozen Yogurt, Selon Salon, Crumbl Cookies, Great Clips, Elements Massage, Nutrishop, Cool Nails & Wax, Dinner Party & Copow Foods.

### **COSTCO PLAZA**

3520 N Government Way Coeur d'Alene, ID 83815

> View Location

**PAT EBERLIN** 

208.215.1375 pat.eberlin@kiemlehagood.com

> KIEMLE HAGOOD

KIEMLEHAGOOD.COM