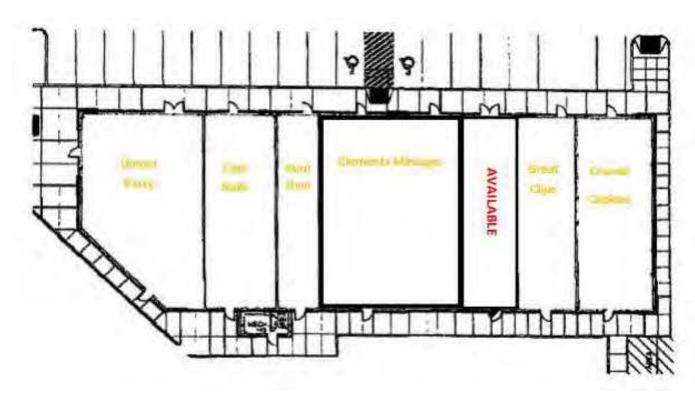

# SITE PLAN

#### RETAIL/OFFICE SPACE AVAILABLE

Suite: #3520

Space Size: ±1,114 SF

Sublease Rate: \$22.00 PSF / Year, NNN \*Estimated 2024 NNN's are \$9.40 PSF / Year

Costco Plaza is located at the highly visible, signalized intersection of Government Way & Neider Avenue, and across the parking lot from Costco! Come join the strong synergy of Tenants including Starbucks, America's Best, T-Mobile, Walk In Chiropractic, 32 Below Frozen Yogurt, Selon Salon, Crumbl Cookies, Great Clips, Elements Massage, Nutrishop, Cool Nails & Wax, Dinner Party & Copow Foods.