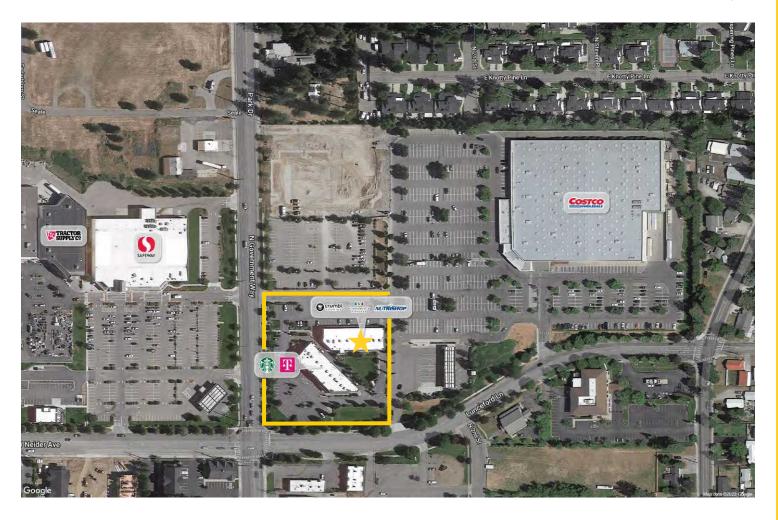

#### RETAIL/OFFICE SPACE AVAILABLE

Suite: #3520

Space Size: ±1,114 SF

Sublease Rate: \$22.00 PSF / Year, NNN \*Estimated 2024 NNN's are \$9.40 PSF / Year

Costco Plaza is located at the highly visible, signalized intersection of Government Way & Neider Avenue, and across the parking lot from Costco! Come join the strong synergy of Tenants including Starbucks, America's Best, T-Mobile, Walk In Chiropractic, 32 Below Frozen Yogurt, Selon Salon, Crumbl Cookies, Great Clips, Elements Massage, Nutrishop, Cool Nails & Wax, Dinner Party & Copow Foods.

### **COSTCO PLAZA**

3520 N Government Way Coeur d'Alene, ID 83815

> View Location

**PAT EBERLIN** 

208.215.1375 pat.eberlin@kiemlehagood.com

> KIEMLE HAGOOD

KIEMLEHAGOOD.COM