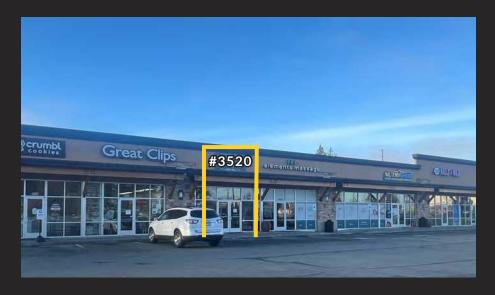

#### RETAIL/OFFICE SPACE AVAILABLE

Suite: #3520

Space Size: ±1,114 SF

Sublease Rate: \$22.00 PSF / Year, NNN \*Estimated 2024 NNN's are \$9.40 PSF / Year

Costco Plaza is located at the highly visible, signalized intersection of Government Way & Neider Avenue, and across the parking lot from Costco! Come join the strong synergy of Tenants including Starbucks, America's Best, T-Mobile, Walk In Chiropractic, 32 Below Frozen Yogurt, Selon Salon, Crumbl Cookies, Great Clips, Elements Massage, Nutrishop, Cool Nails & Wax, Dinner Party & Copow Foods.