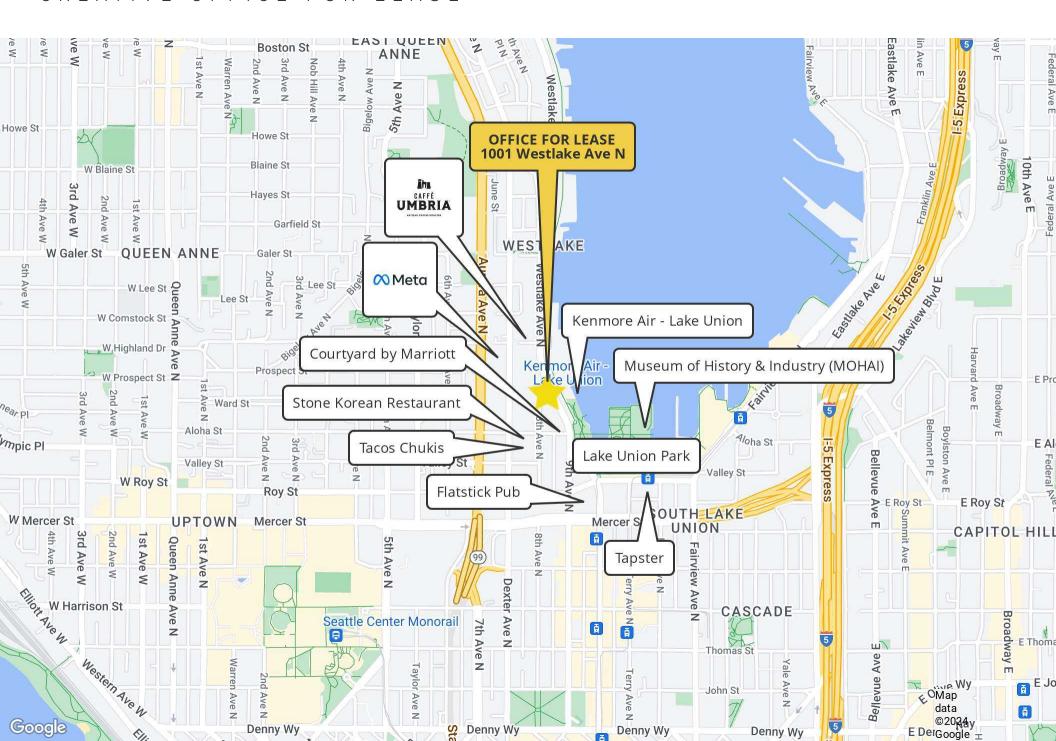

#### **HIGHLIGHTS**

- Available now. Full 2nd and 3rd (top two floors) floor creative offices located on the shores of the west side of Lake Union featuring stunning lake and city views
- Maximum 1-year lease term
- Each floor is 6,200 SF (can be leased together or separately)
- Character rich spaces features abundant natural light, giant windows, high ceilings, original wood floors, and HVAC
- Mix of large open work areas and private offices, conference rooms, kitchens
- Freight elevator and stair access (no passenger elevator)
- Two parking stalls
- Rental Rate: \$19.50/SF/YR + NNN (\$3.00/SF). HVAC and utilities included in NNN.