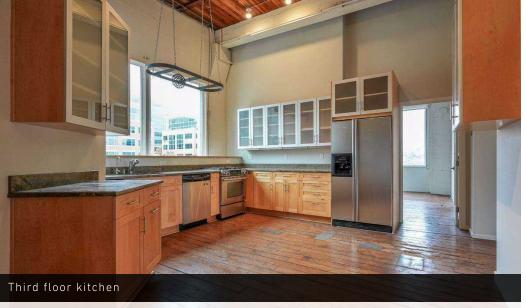

#### **HIGHLIGHTS**

- Available now. Full 2nd and 3rd (top two floors) floor creative offices located on the shores of the west side of Lake Union featuring stunning lake and city views
- Maximum 1-year lease term
- Each floor is 6,200 SF (can be leased together or separately)
- Character rich spaces features abundant natural light, giant windows, high ceilings, original wood floors, and HVAC
- Mix of large open work areas and private offices, conference rooms, kitchens
- Freight elevator and stair access (no passenger elevator)
- Two parking stalls
- Rental Rate: \$19.50/SF/YR + NNN (\$3.00/SF). HVAC and utilities included in NNN.