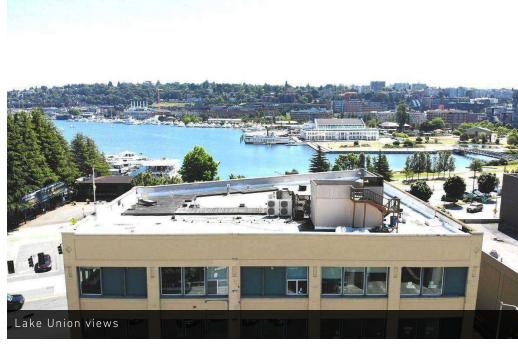

#### **HIGHLIGHTS**

- Available now. Full 2nd and 3rd (top two floors) floor creative offices located on the shores of the west side of Lake Union featuring stunning lake and city views
- Maximum 1-year lease term
- Each floor is 6,200 SF (can be leased together or separately)
- Character rich spaces features abundant natural light, giant windows, high ceilings, original wood floors, and HVAC
- Mix of large open work areas and private offices, conference rooms, kitchens
- Freight elevator and stair access (no passenger elevator)
- Two parking stalls
- Rental Rate: \$19.50/SF/YR + NNN (\$3.00/SF). HVAC and utilities included in NNN.