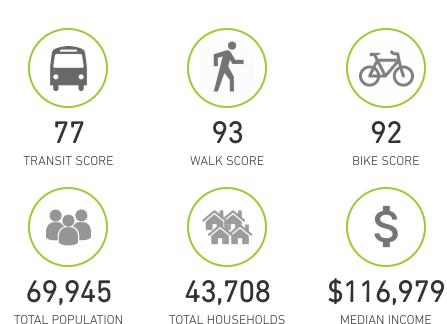

<sup>\*</sup> Demographic data derived from 2024, 1 mile radius

**EXECUTIVE OFFICES** PRIVATE OFFICES WORKING STATIONS MEETING ROOM