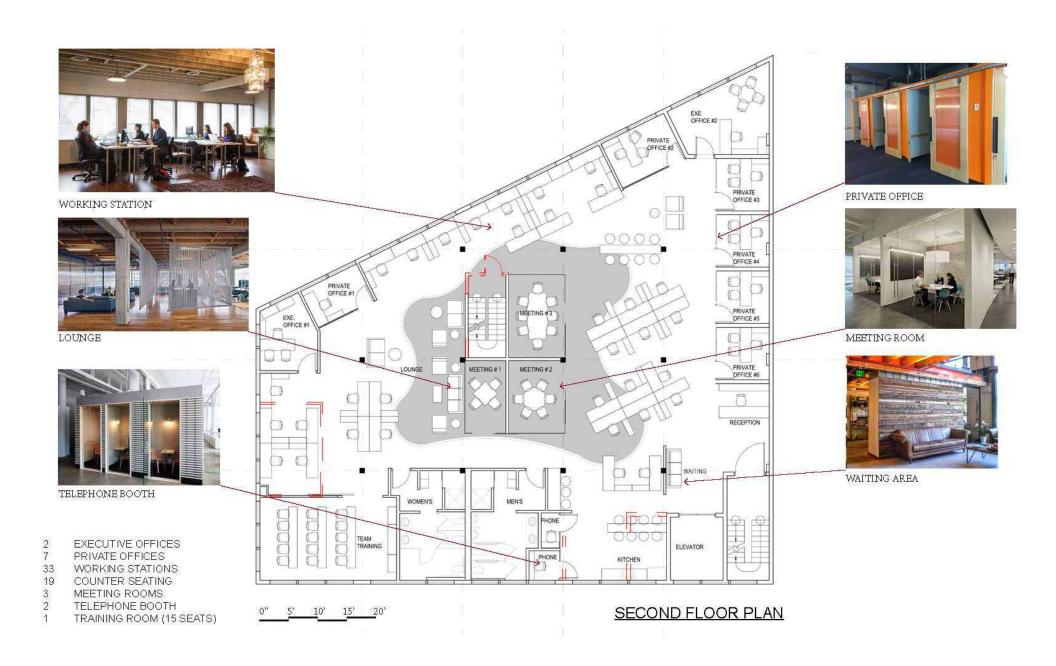

#### **HIGHLIGHTS**

- Available now. Full 2nd and 3rd (top two floors) floor creative offices located on the shores of the west side of Lake Union featuring stunning lake and city views
- Maximum 1-year lease term
- Each floor is 6,200 SF (can be leased together or separately)
- Character rich spaces features abundant natural light, giant windows, high ceilings, original wood floors, and HVAC
- Mix of large open work areas and private offices, conference rooms, kitchens
- Freight elevator and stair access (no passenger elevator)
- Two parking stalls
- Rental Rate: \$19.50/SF/YR + NNN (\$3.00/SF). HVAC and utilities included in NNN.

<sup>\*</sup> Demographic data derived from 2024, 1 mile radius

**EXECUTIVE OFFICES** PRIVATE OFFICES WORKING STATIONS MEETING ROOM