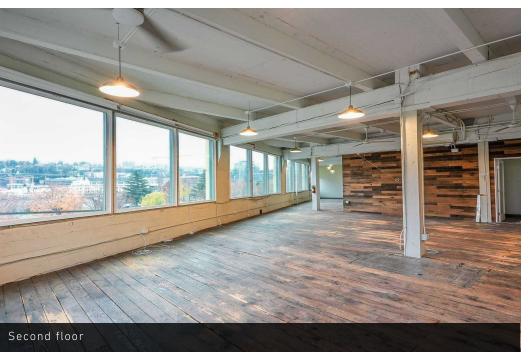

#### **HIGHLIGHTS**

- Available now. Full 2nd and 3rd (top two floors) floor creative offices located on the shores of the west side of Lake Union featuring stunning lake and city views
- Maximum 1-year lease term
- Each floor is 6,200 SF (can be leased together or separately)
- Character rich spaces features abundant natural light, giant windows, high ceilings, original wood floors, and HVAC
- Mix of large open work areas and private offices, conference rooms, kitchens
- Freight elevator and stair access (no passenger elevator)
- Two parking stalls
- Rental Rate: \$19.50/SF/YR + NNN (\$3.00/SF). HVAC and utilities included in NNN.