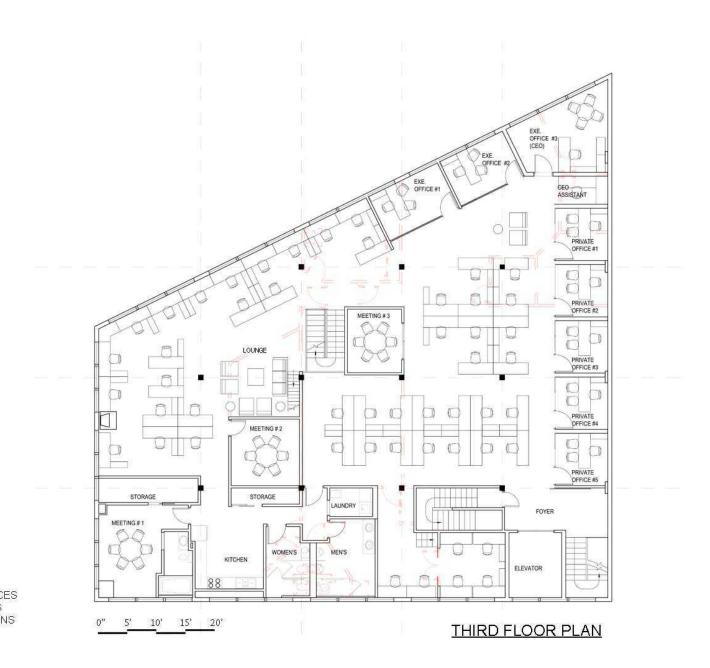

#### **HIGHLIGHTS**

- Available now. Full 2nd and 3rd (top two floors) floor creative offices located on the shores of the west side of Lake Union featuring stunning lake and city views
- Maximum 1-year lease term
- Each floor is 6,200 SF (can be leased together or separately)
- Character rich spaces features abundant natural light, giant windows, high ceilings, original wood floors, and HVAC
- Mix of large open work areas and private offices, conference rooms, kitchens
- Freight elevator and stair access (no passenger elevator)
- Two parking stalls
- Rental Rate: \$19.50/SF/YR + NNN (\$3.00/SF). HVAC and utilities included in NNN.