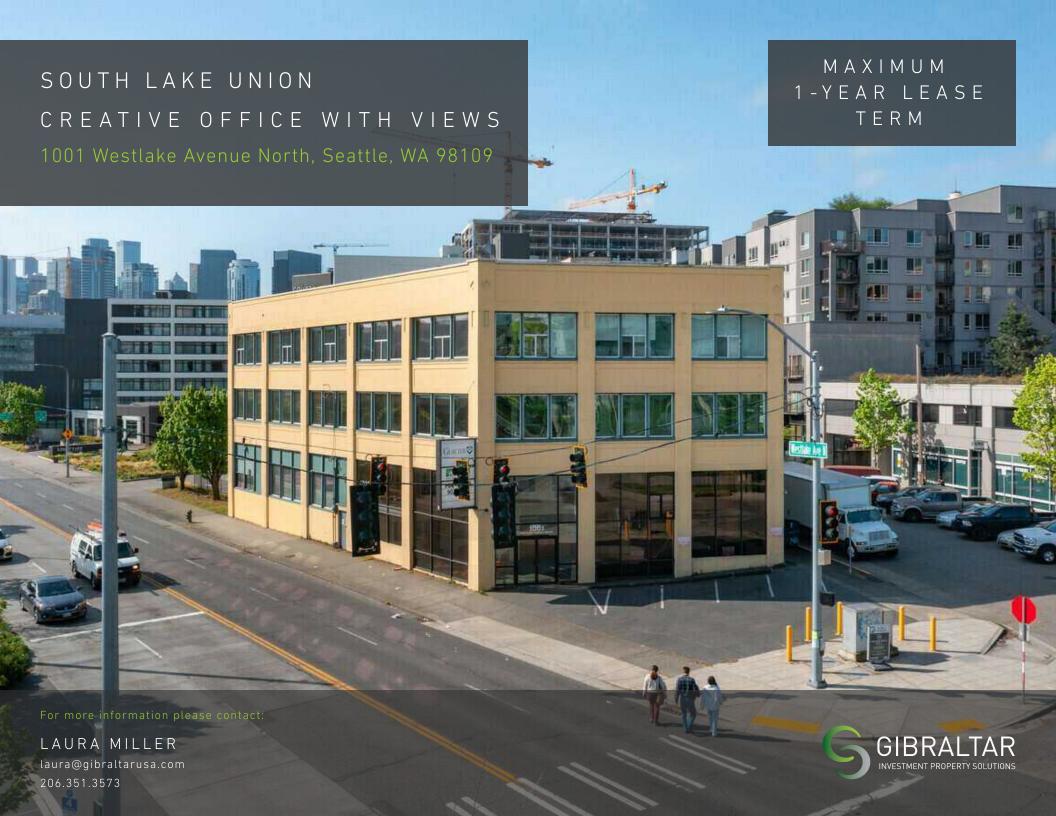

#### **HIGHLIGHTS**

- Available now. Full 2nd and 3rd (top two floors) floor creative offices located on the shores of the west side of Lake Union featuring stunning lake and city views
- Maximum 1-year lease term
- Each floor is 6,200 SF (can be leased together or separately)
- Character rich spaces features abundant natural light, giant windows, high ceilings, original wood floors, and HVAC
- Mix of large open work areas and private offices, conference rooms, kitchens
- Freight elevator and stair access (no passenger elevator)
- Two parking stalls
- Rental Rate: \$19.50/SF/YR + NNN (\$3.00/SF). HVAC and utilities included in NNN.