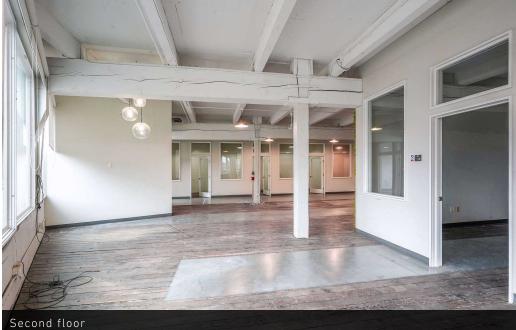

#### **HIGHLIGHTS**

- Available now. Full 2nd and 3rd (top two floors) floor creative offices located on the shores of the west side of Lake Union featuring stunning lake and city views
- Maximum 1-year lease term
- Each floor is 6,200 SF (can be leased together or separately)
- Character rich spaces features abundant natural light, giant windows, high ceilings, original wood floors, and HVAC
- Mix of large open work areas and private offices, conference rooms, kitchens
- Freight elevator and stair access (no passenger elevator)
- Two parking stalls
- Rental Rate: \$19.50/SF/YR + NNN (\$3.00/SF). HVAC and utilities included in NNN.