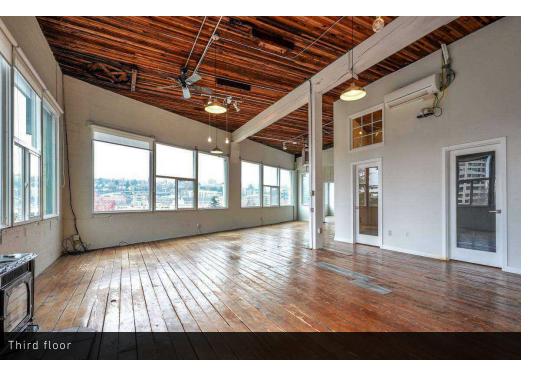

#### **HIGHLIGHTS**

- Available now. Full 2nd and 3rd (top two floors) floor creative offices located on the shores of the west side of Lake Union featuring stunning lake and city views
- Maximum 1-year lease term
- Each floor is 6,200 SF (can be leased together or separately)
- Character rich spaces features abundant natural light, giant windows, high ceilings, original wood floors, and HVAC
- Mix of large open work areas and private offices, conference rooms, kitchens
- Freight elevator and stair access (no passenger elevator)
- Two parking stalls
- Rental Rate: \$19.50/SF/YR + NNN (\$3.00/SF). HVAC and utilities included in NNN.