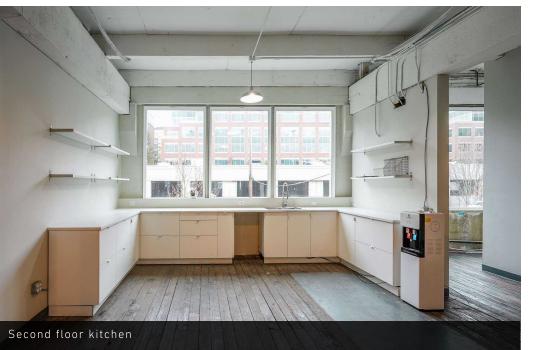

#### **HIGHLIGHTS**

- Available now. Full 2nd and 3rd (top two floors) floor creative offices located on the shores of the west side of Lake Union featuring stunning lake and city views
- Maximum 1-year lease term
- Each floor is 6,200 SF (can be leased together or separately)
- Character rich spaces features abundant natural light, giant windows, high ceilings, original wood floors, and HVAC
- Mix of large open work areas and private offices, conference rooms, kitchens
- Freight elevator and stair access (no passenger elevator)
- Two parking stalls
- Rental Rate: \$19.50/SF/YR + NNN (\$3.00/SF). HVAC and utilities included in NNN.