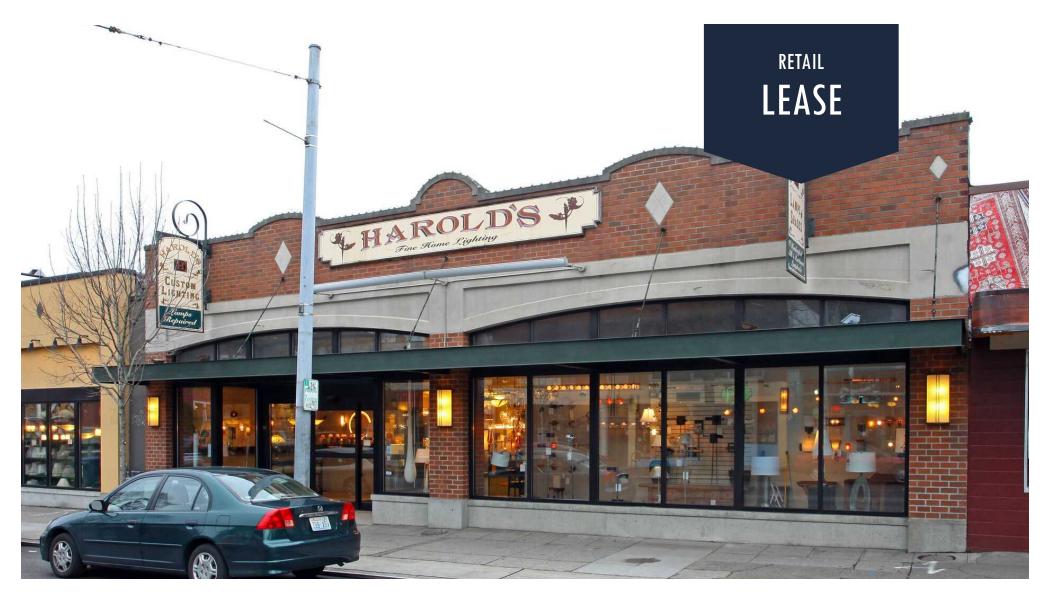

### Wallingford Retail Space

### 1912 N 45th St | Seattle, WA

## **AVAILABLE SPACES**

| Suite          | Square Feet | Base Rent | NNN Expenses | Total    | Notes                                                                                                                 |
|----------------|-------------|-----------|--------------|----------|-----------------------------------------------------------------------------------------------------------------------|
| 1912 N 45th St | 4,650       | \$11,625  | \$1,938      | \$13,563 | Rare retail/showroom space on 45th in<br>Wallingford. Currently occupied by Harold's<br>Lamps. Do not disturb tenant. |