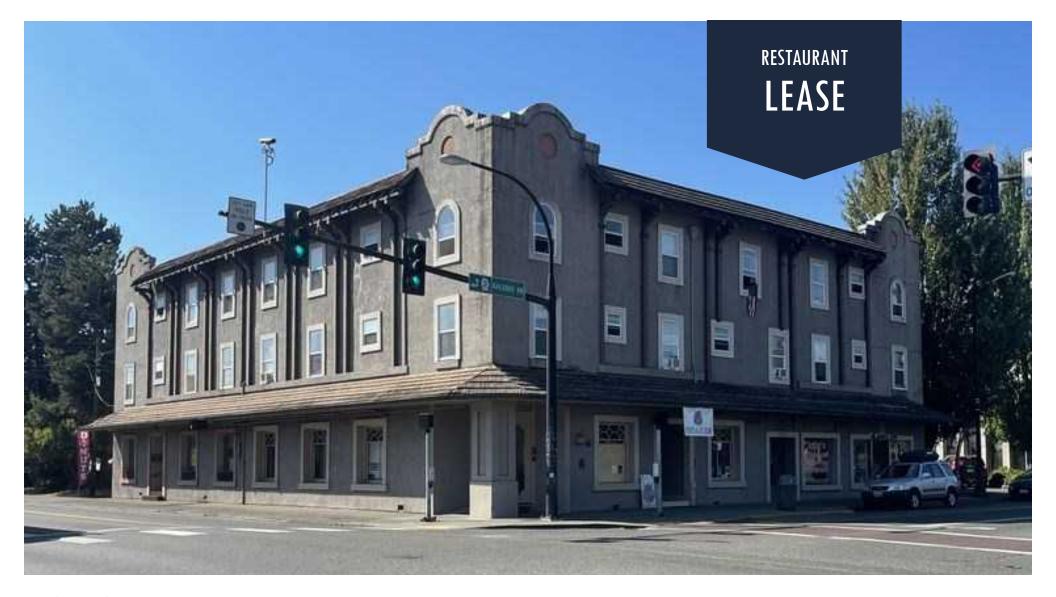

## **Shelton 2nd Generation Restaurant Space**

101 S 1st St | Shelton, WA

**Jeff Ayers** 

**Owner | Designated Broker** 

425.275.2406

**Andrew Ayers** 

**Broker** 

206.300.0459

## **PROPERTY FEATURES**

| YEAR BUILT              | 1908              |
|-------------------------|-------------------|
| LEASE TYPE              | NNN               |
| GAS/GARBAGE             | Paid by Tenant    |
| ELECTRICITY/WATER/SEWER | Tenant Reimbursed |
| PARKING                 | Street Parking    |

## **AVAILABLE SPACES**

| Suite        | Square Feet | Base Rent | NNN Expenses | Total   | Notes                                                                                                   |
|--------------|-------------|-----------|--------------|---------|---------------------------------------------------------------------------------------------------------|
| 101 S 1st St | 2,600       | \$4,117   | \$878        | \$4,995 | Restaurant space available in Historic Shelton Hotel building located on busy South 1st Street. Move-in |
|              |             |           |              |         | ready restaurant with Type 1 hood.                                                                      |