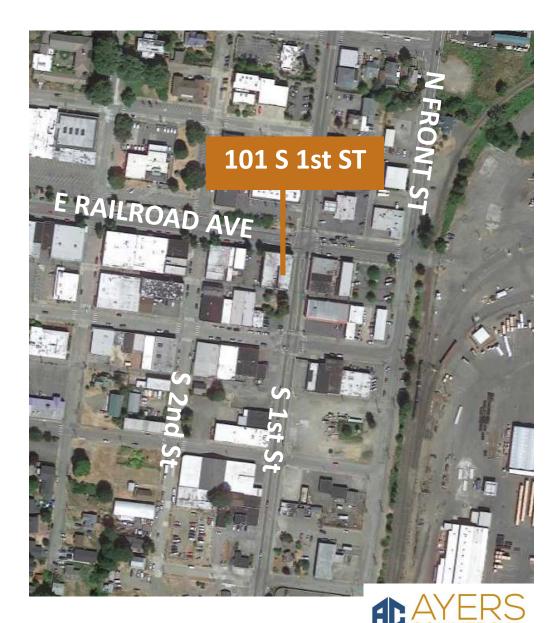

## **Shelton 2nd Generation Restaurant Space**

101 S 1st St | Shelton, WA

**Jeff Ayers** 

**Owner | Designated Broker** 

425.275.2406

**Andrew Ayers** 

**Broker** 

206.300.0459

## **AVAILABLE SPACES**

| Suite        | Square Feet | Base Rent | NNN Expenses | Total   | Notes                                                                                                   |
|--------------|-------------|-----------|--------------|---------|---------------------------------------------------------------------------------------------------------|
| 101 S 1st St | 2,600       | \$4,117   | \$878        | \$4,995 | Restaurant space available in Historic Shelton Hotel building located on busy South 1st Street. Move-in |
|              |             |           |              |         | ready restaurant with Type 1 hood.                                                                      |