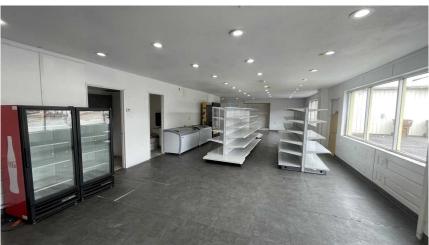

## **Property Information:**

- Space Available: 2,000 SF ±
- Newly Remodeled
- Built in Counter
- Cooler's Freezer's and Shelving Available
- 10 Car Parks & Street Parking
- Located 1 Block South of Wellesley on the Corner of Nevada & Hoffman
- High Daily Traffic Count
- Zoning: NR-35
- Adjacent Space (1,340 SF) Could be Combined Call Agent for Details