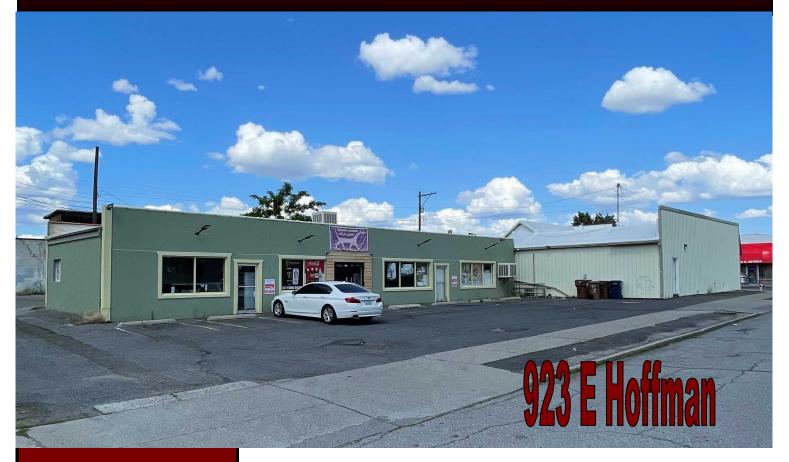

## **Property Information:**

- Space Available: 2,000 SF ±
- Newly Remodeled
- Built in Counter
- Cooler's Freezer's and Shelving Available
- 10 Car Parks & Street Parking
- Located 1 Block South of Wellesley on the Corner of Nevada & Hoffman
- High Daily Traffic Count
- Zoning: NR-35
- Adjacent Space (1,340 SF) Could be Combined Call Agent for Details

## Lease Price: \$2,400.00

The property information on this flyer is for convenience only and should not be relied upon for accuracy. All prospective purchasers and tenants should conduct their own analysis and inspections for their intended use.