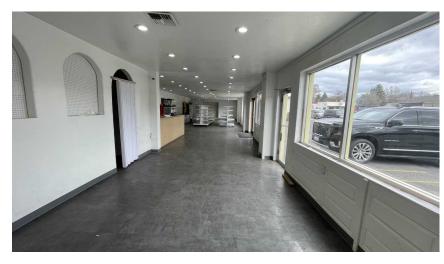

## **Property Information:**

- Space Available: 2,000 SF ±
- Newly Remodeled
- Built in Counter
- Cooler's Freezer's and Shelving Available
- 10 Car Parks & Street Parking
- Located 1 Block South of Wellesley on the Corner of Nevada & Hoffman
- High Daily Traffic Count
- Zoning: NR-35
- Adjacent Space (1,340 SF) Could be Combined Call Agent for Details