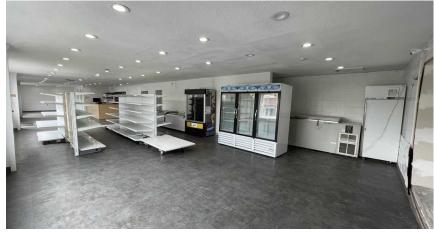

## **Property Information:**

- Space Available: 2,000 SF ±
- Newly Remodeled
- Built in Counter
- Cooler's Freezer's and Shelving Available
- 10 Car Parks & Street Parking
- Located 1 Block South of Wellesley on the Corner of Nevada & Hoffman
- High Daily Traffic Count
- Zoning: NR-35
- Adjacent Space (1,340 SF) Could be Combined Call Agent for Details