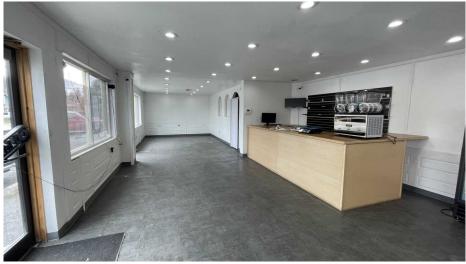

## **Property Information:**

- Space Available: 2,000 SF ±
- Newly Remodeled
- Built in Counter
- Cooler's Freezer's and Shelving Available
- 10 Car Parks & Street Parking
- Located 1 Block South of Wellesley on the Corner of Nevada & Hoffman
- High Daily Traffic Count
- Zoning: NR-35
- Adjacent Space (1,340 SF) Could be Combined Call Agent for Details