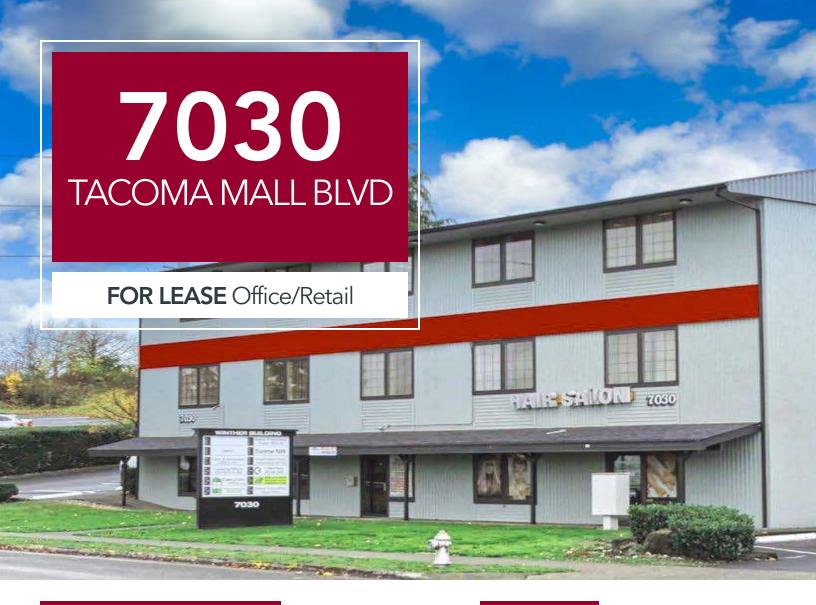

## LISTING INFORMATION

ADDRESS: 7030 Tacoma Mall Blvd, Tacoma WA

**AVAILABLE:** Suite 200: 1,978 SF

Suite 310A: 228 SF

Suite 310B: 281 SF

Suite 310C: 281 SF

**LEASE RATE:** \$20.00 - 22.00 PSF (modified gross)

## **COMMENTS:**

Excellent visibility from I-5 freeway. Adjacent to The Home Depot. Only minutes to the Tacoma Mall. Ample parking onsite.