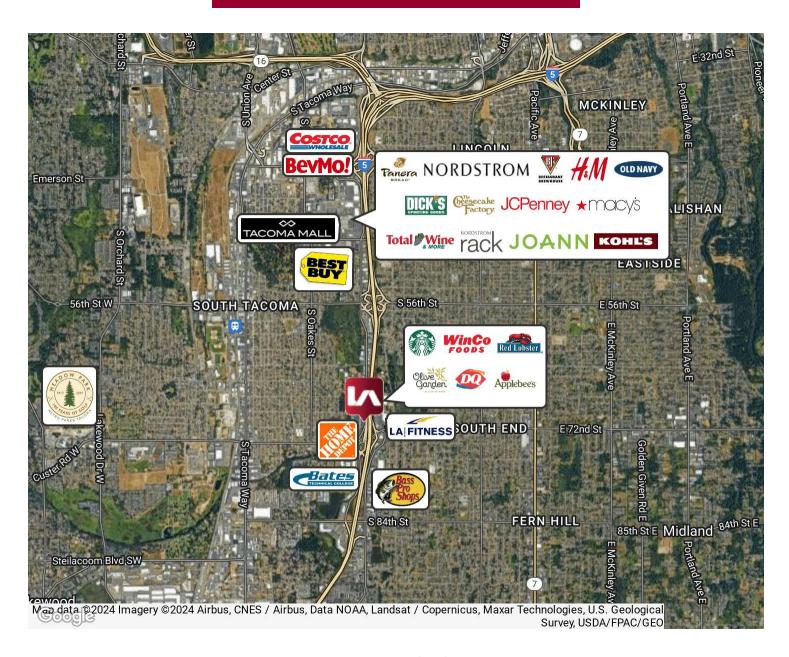

I-5 freeway. Adjacent to The Home Depot. Only minutes to the Tacoma Mall. Ample parking onsite.

## LOCATION



We obtained the information above from sources we believe to be reliable. However, we have not verified its accuracy and make no guarantee, warranty or representation about it. It is submitted subject to the possibility of errors, omissions, change of price, rental or other conditions, prior sale, lease or financing, or withdrawal without notice. We include projections, opinions, assumptions or estimates for example only, and they may not represent current or future performance of the property. You and your tax and legal advisors should conduct your own investigation of the property and transaction.







Yeh-Hee Hahn yhahn@lee-associates.com 253.238.0045

## **RETAILER MAP**