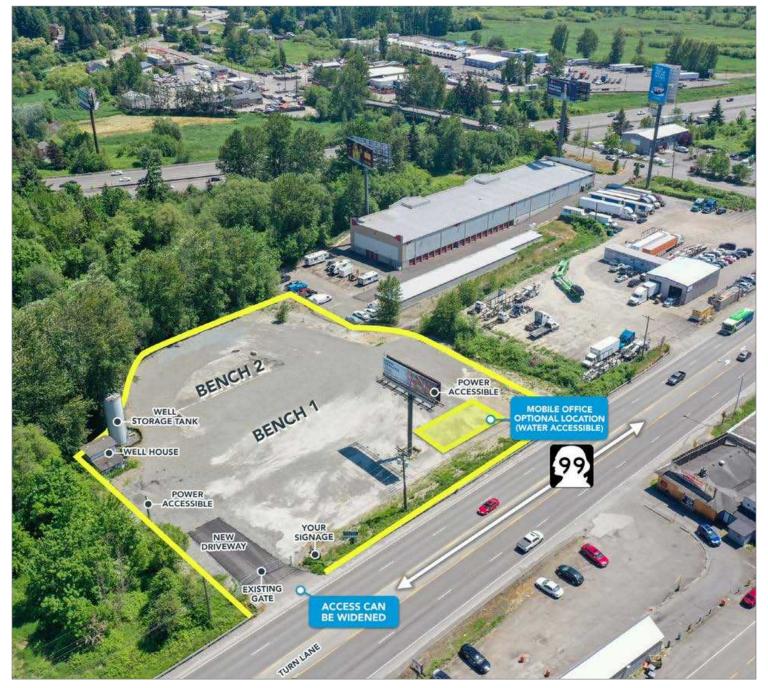

### PROPERTY HIGHLIGHTS:

- Tenant improvments available for good credit Tenants with 5+ year term.
- Uses approved by the Puyallup Tribe.
- Recently graded, graveled with new asphalt entry drive (can be widened if needed)
- Can be demised.
- Sewer & electricity to site.
- Water: City of Milton in Pacific Hwy
- Quote for mobile office available.