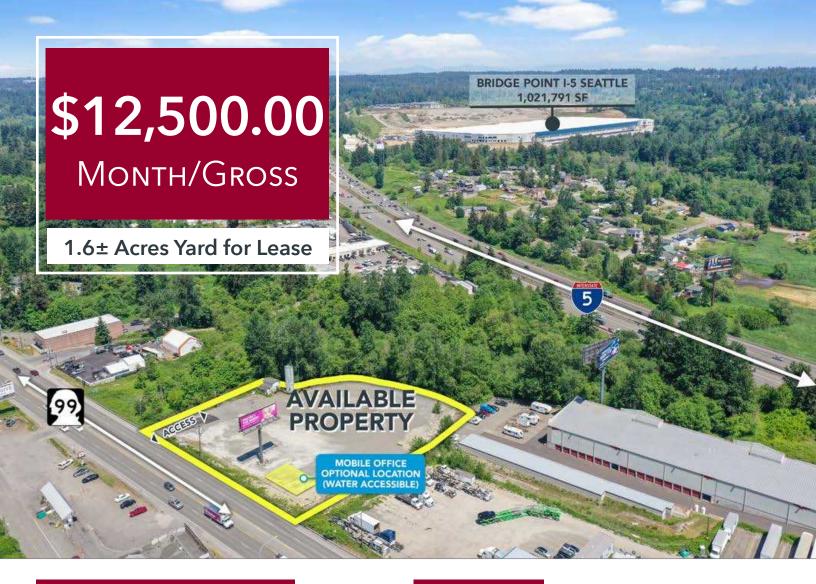

## LISTING INFORMATION

ADDRESS: 7404 Pacific Hwy E, Milton, WA

**AVAILABLE SF:** ±69,000 SF

### PROPERTY HIGHLIGHTS:

- Tenant improvments available for good credit Tenants with 5+ year term.
- Uses approved by the Puyallup Tribe.
- Recently graded, graveled with new asphalt entry drive (can be widened if needed)
- Can be demised.
- Sewer & electricity to site.
- Water: City of Milton in Pacific Hwy
- Quote for mobile office available.