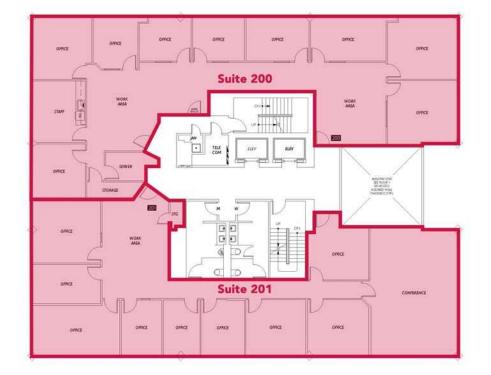

## **LISTING DATA**

| SUITE 200 & 201:  | 6,980 SF (divisible to 3,443 SF & 3,537 SF)                       |
|-------------------|-------------------------------------------------------------------|
| SUITE 300:        | 3,574 SF                                                          |
| <b>SUITE 302:</b> | 2,074 SF                                                          |
| SUITE 403:        | 1,056 SF                                                          |
| LEASE RATE:       | \$22.00-\$27.00 SF/yr (Gross)<br>Tenant responsible for utilities |
| ZONING:           | IG2 U-65                                                          |