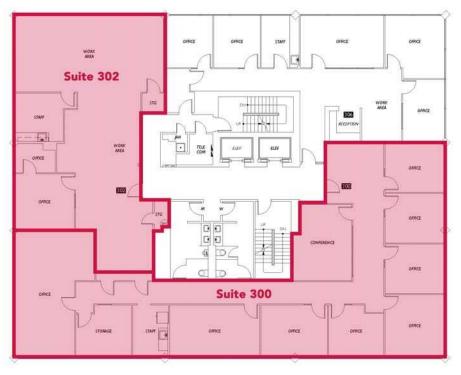

## **LISTING DATA**

| SUITE 200 & 201:  | 6,980 SF (divisible to 3,443 SF & 3,537 SF)                       |
|-------------------|-------------------------------------------------------------------|
| SUITE 300:        | 3,574 SF                                                          |
| <b>SUITE 302:</b> | 2,074 SF                                                          |
| SUITE 403:        | 1,056 SF                                                          |
| LEASE RATE:       | \$22.00-\$27.00 SF/yr (Gross)<br>Tenant responsible for utilities |
| ZONING:           | IG2 U-65                                                          |