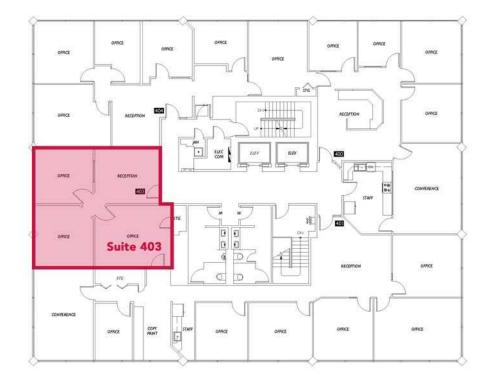

## **LISTING DATA**

| SUITE 200 & 201:  | 6,980 SF (divisible to 3,443 SF & 3,537 SF)                       |
|-------------------|-------------------------------------------------------------------|
| SUITE 300:        | 3,574 SF                                                          |
| <b>SUITE 302:</b> | 2,074 SF                                                          |
| SUITE 403:        | 1,056 SF                                                          |
| LEASE RATE:       | \$22.00-\$27.00 SF/yr (Gross)<br>Tenant responsible for utilities |
| ZONING:           | IG2 U-65                                                          |

## **HIGHLIGHTS**

- Multiple demising plans available
- Well maintained & locally managed
- Secure lobby/elevator access
- Covered parking
- New carpet & paint
- View of marina & ship canal, walking distance to Fisherman's Terminal
- Close to Magnolia, Queen Anne, Ballard & Fremont
- Downtown Seattle 15 minutes away