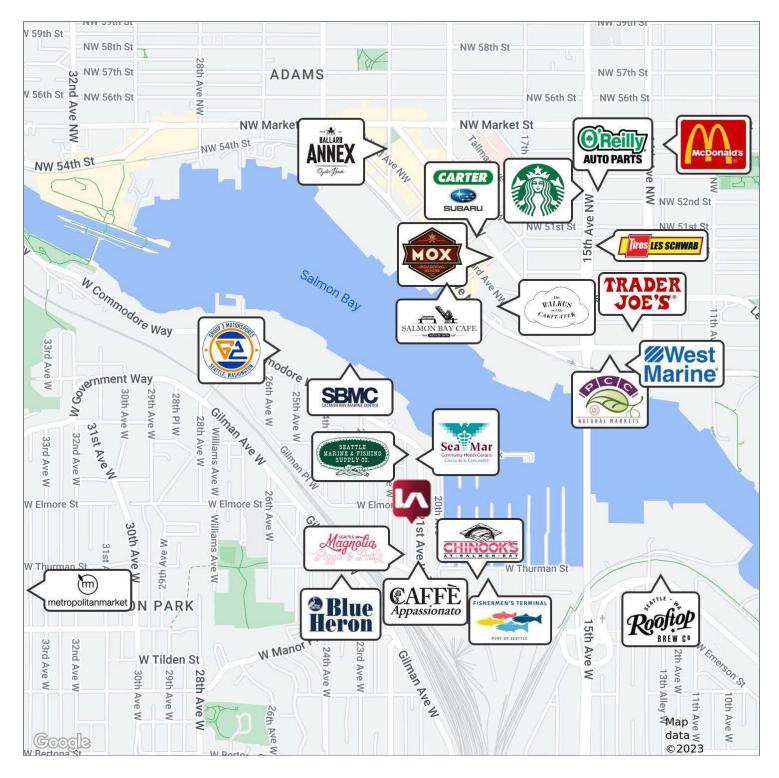

## **HIGHLIGHTS**

- Multiple demising plans available
- Well maintained & locally managed
- Secure lobby/elevator access
- Covered parking
- New carpet & paint
- View of marina & ship canal, walking distance to Fisherman's Terminal
- Close to Magnolia, Queen Anne, Ballard & Fremont
- Downtown Seattle 15 minutes away