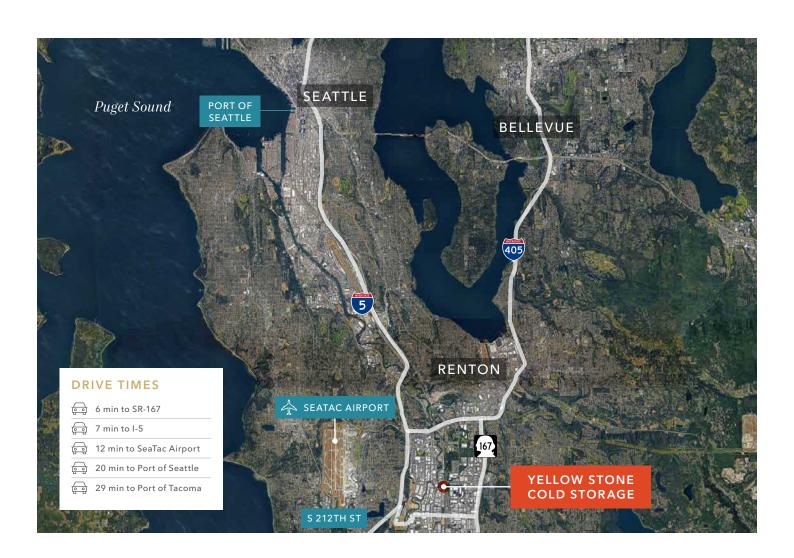

17,575 SF fenced yard for trailer / chasis storage

13 dock-high doors, 1 grade-level door

Variable temp cold storage (max -20° farenheit) and adjacent dry warehouse

M-1 zoning

Chilled dock

24' clear height warehouse