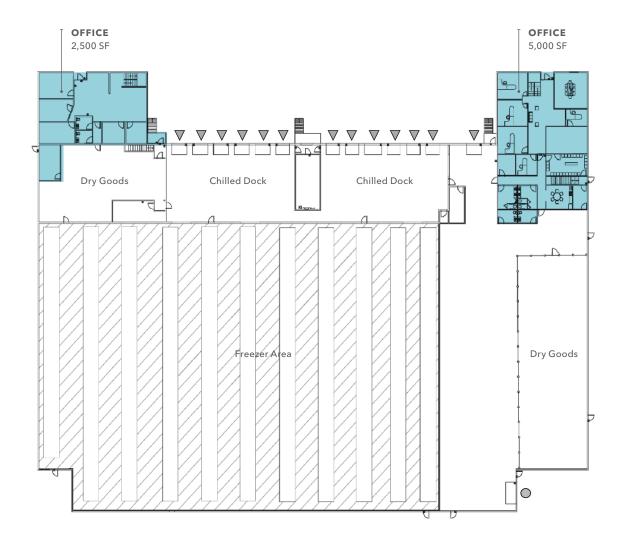

## Floor Plan

 $\pm$ 71,613 SF former Nestle Ice Cream rare deep freeze cold storage facility with secured yard for lease in Kent, WA

±71,613 total SF building / 10,000 SF of office in two nodes

Mezzanine office on both nodes

17,575 SF fenced yard for trailer / chasis storage

13 dock-high doors, 1 grade-level door

Variable temp cold storage (max -20° farenheit) and adjacent dry warehouse

M-1 zoning

Chilled dock

24' clear height warehouse

## Dock-High (13)

Grade-Level (1)

10KSF

M-1
zoning