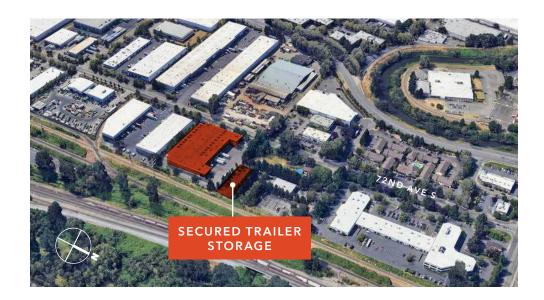

17,575 SF fenced yard for trailer / chasis storage

13 dock-high doors, 1 grade-level door

Variable temp cold storage (max -20° farenheit) and adjacent dry warehouse

M-1 zoning

Chilled dock

24' clear height warehouse