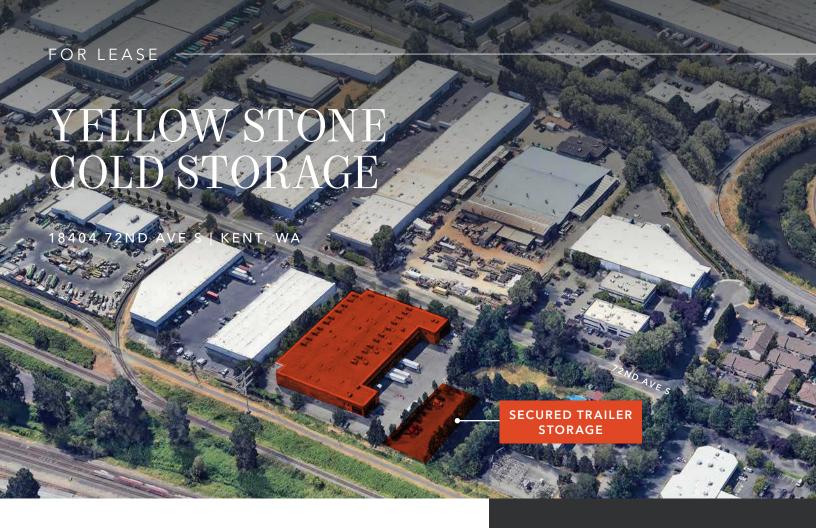

 $\pm$ 71,613 SF former Nestle Ice Cream rare deep freeze cold storage facility with secured yard for lease in Kent, WA

±71,613 total SF building / 10,000 SF of office in two nodes

Mezzanine office on both nodes

17,575 SF fenced yard for trailer / chasis storage

13 dock-high doors, 1 grade-level door

Variable temp cold storage (max -20° farenheit) and adjacent dry warehouse

M-1 zoning

Chilled dock

24' clear height warehouse