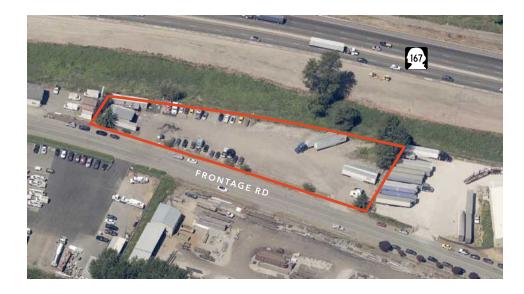

#### **INDUSTRIAL FOR LEASE**

1.07 acres of land

Zoned IL - Light Industrial (City of Pacific)

Fenced, graveled, partially paved and lit

Two points of ingress/egress

Great exposure and immediate access to SR-167