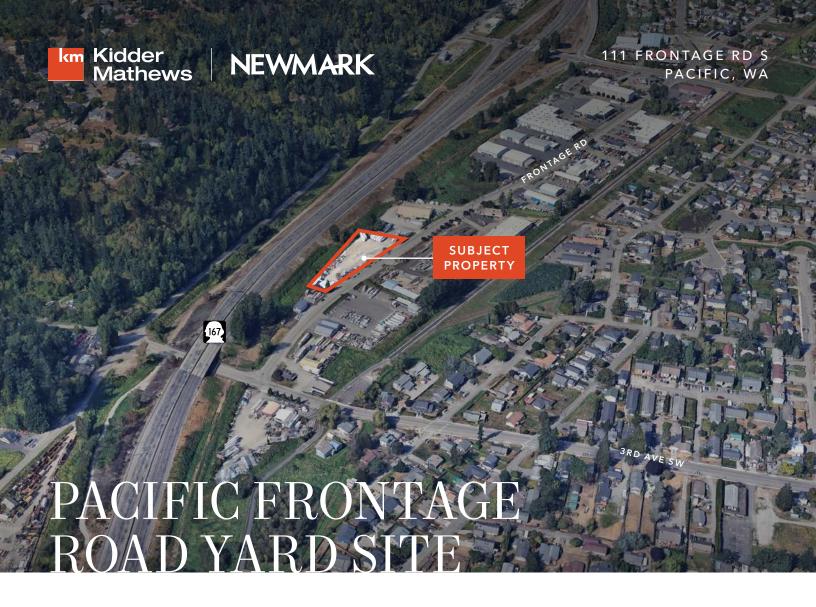

#### **INDUSTRIAL FOR LEASE**

1.07 acres of land

Zoned IL - Light Industrial (City of Pacific)

Fenced, graveled, partially paved and lit

Two points of ingress/egress

Great exposure and immediate access to SR-167

\$0.35 PSF, gross

Available June 1, 2024

For more leasing information contact

THAD MALLORY, SIOR Newmark 425.632.1410 thad.mallory@nwmk.com

## TRAVIS STANAWAY

Kidder Mathews 206.248.6526 travis.stanaway@kidder.com

#### KIDDER.COM

This information supplied herein is from sources we deem reliable. It is provided without any representation, warranty, or guarantee, expressed or implied as to its accuracy. Prospective Buyer or Tenant should conduct an independent investigation and verification of all matters deemed to be material, including, but not limited to, statements