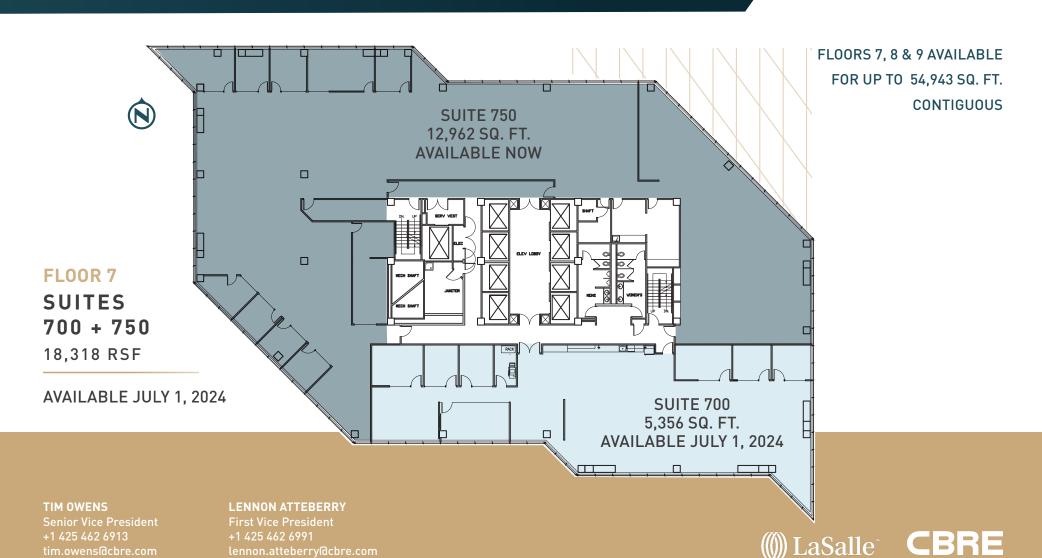

FLOORS 7, 8 & 9 AVAILABLE FOR UP TO 54,943 SQ. FT. CONTIGUOUS

TIM OWENS
Senior Vice President
+1 425 462 6913
tim owens@chro.com

EENNON ATTEBERRY
First Vice President
+1 425 462 6991
lennon.atteberry@cbre.con