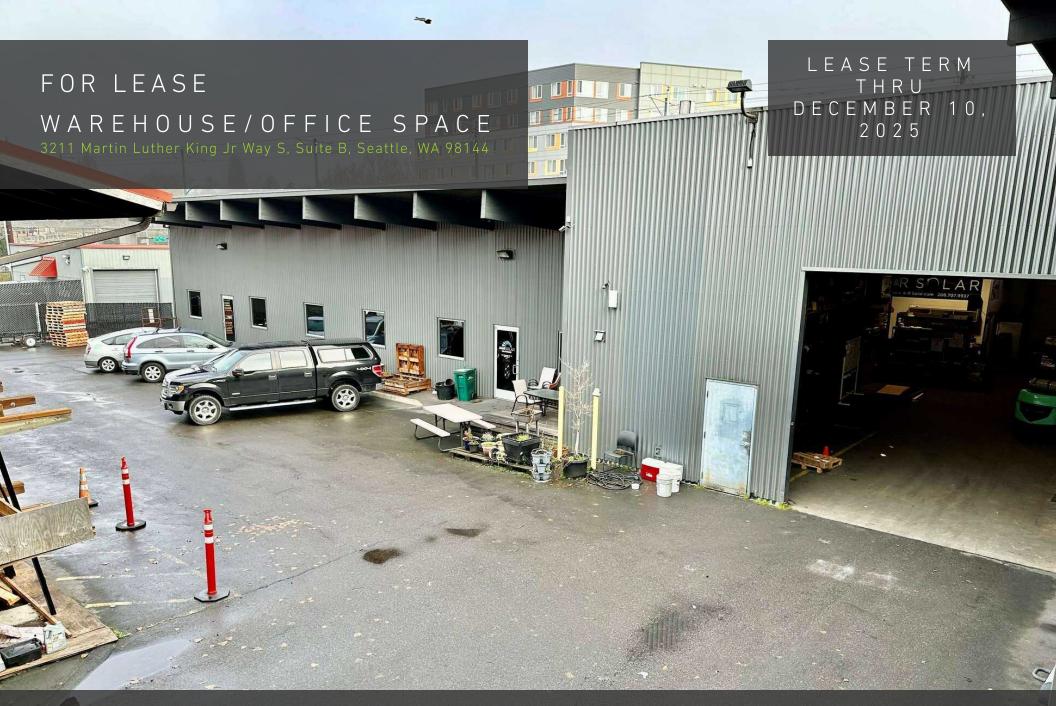

## **HIGHLIGHTS**

- Warehouse/office building in a highly visible corner location with strong vehicle traffic from Rainier Ave S and MLK Jr. Way
- 8,077 RSF comprised of 2,113 SF office, 4,852 SF warehouse and 1,112 SF storage
- Office portion is comprised of 3 private offices, kitchen, copy room, private bathroom, open work area, HVAC
- Warehouse features: two grade-level, 14' clearance doors, bathroom, 18'8" ceilings height to bottom of beam, gas heat
- Large secure lot with abundant parking
- Excellent signage opportunity
- 200amp 120/240v and 120/208v power
- Office and warehouse can be leased separately
- Lease term through December 10, 2025
- Available now
- Base Rental Rate \$9.00/SF plus NNN \$11.61/SF (2024 est.) = \$13,872.25 per month