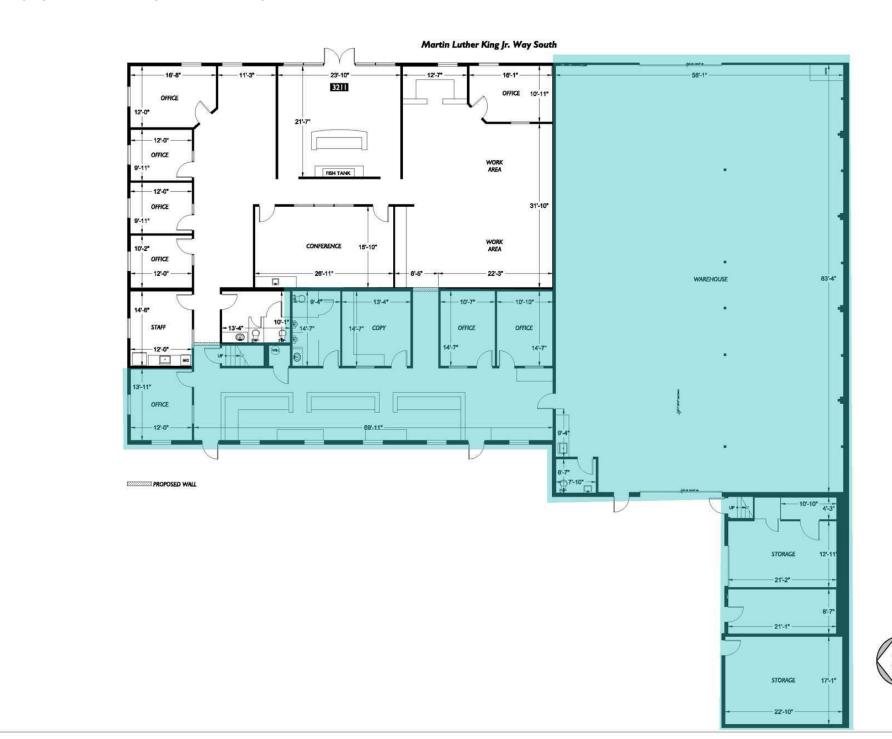

## **HIGHLIGHTS**

- Warehouse/office building in a highly visible corner location with strong vehicle traffic from Rainier Ave S and MLK Jr. Way
- 8,077 RSF comprised of 2,113 SF office, 4,852 SF warehouse and 1,112 SF storage
- Office portion is comprised of 3 private offices, kitchen, copy room, private bathroom, open work area, HVAC
- Warehouse features: two grade-level, 14' clearance doors, bathroom, 18'8" ceilings height to bottom of beam, gas heat
- Large secure lot with abundant parking
- Excellent signage opportunity
- 200amp 120/240v and 120/208v power
- Office and warehouse can be leased separately
- Lease term through December 10, 2025
- Available now
- Base Rental Rate \$9.00/SF plus NNN \$11.61/SF (2024 est.) = \$13,872.25 per month