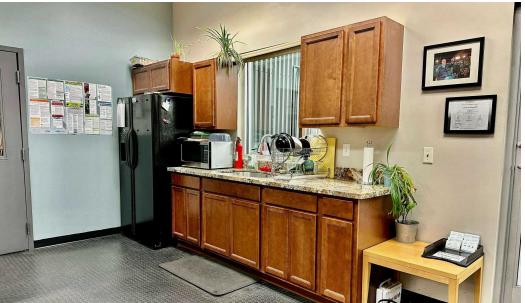

## **HIGHLIGHTS**

- Warehouse/office building in a highly visible corner location with strong vehicle traffic from Rainier Ave S and MLK Jr. Way
- 8,077 RSF comprised of 2,113 SF office, 4,852 SF warehouse and 1,112 SF storage
- Office portion is comprised of 3 private offices, kitchen, copy room, private bathroom, open work area, HVAC
- Warehouse features: two grade-level, 14' clearance doors, bathroom, 18'8" ceilings height to bottom of beam, gas heat
- Large secure lot with abundant parking
- Excellent signage opportunity
- 200amp 120/240v and 120/208v power
- Office and warehouse can be leased separately
- Lease term through December 10, 2025
- Available now
- Base Rental Rate \$9.00/SF plus NNN \$11.61/SF (2024 est.) = \$13,872.25 per month