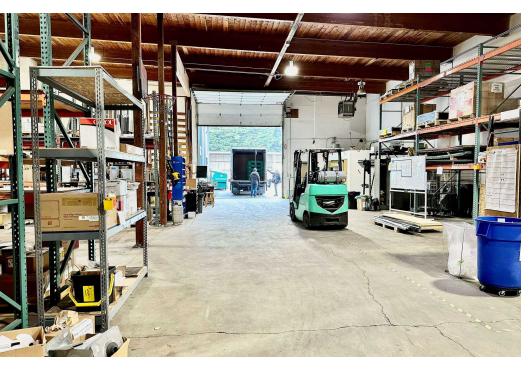

## **HIGHLIGHTS**

- Warehouse/office building in a highly visible corner location with strong vehicle traffic from Rainier Ave S and MLK Jr. Way
- 8,077 RSF comprised of 2,113 SF office, 4,852 SF warehouse and 1,112 SF storage
- Office portion is comprised of 3 private offices, kitchen, copy room, private bathroom, open work area, HVAC
- Warehouse features: two grade-level, 14' clearance doors, bathroom, 18'8" ceilings height to bottom of beam, gas heat
- Large secure lot with abundant parking
- Excellent signage opportunity
- 200amp 120/240v and 120/208v power
- Office and warehouse can be leased separately
- Lease term through December 10, 2025
- Available now
- Base Rental Rate \$9.00/SF plus NNN \$11.61/SF (2024 est.) = \$13,872.25 per month