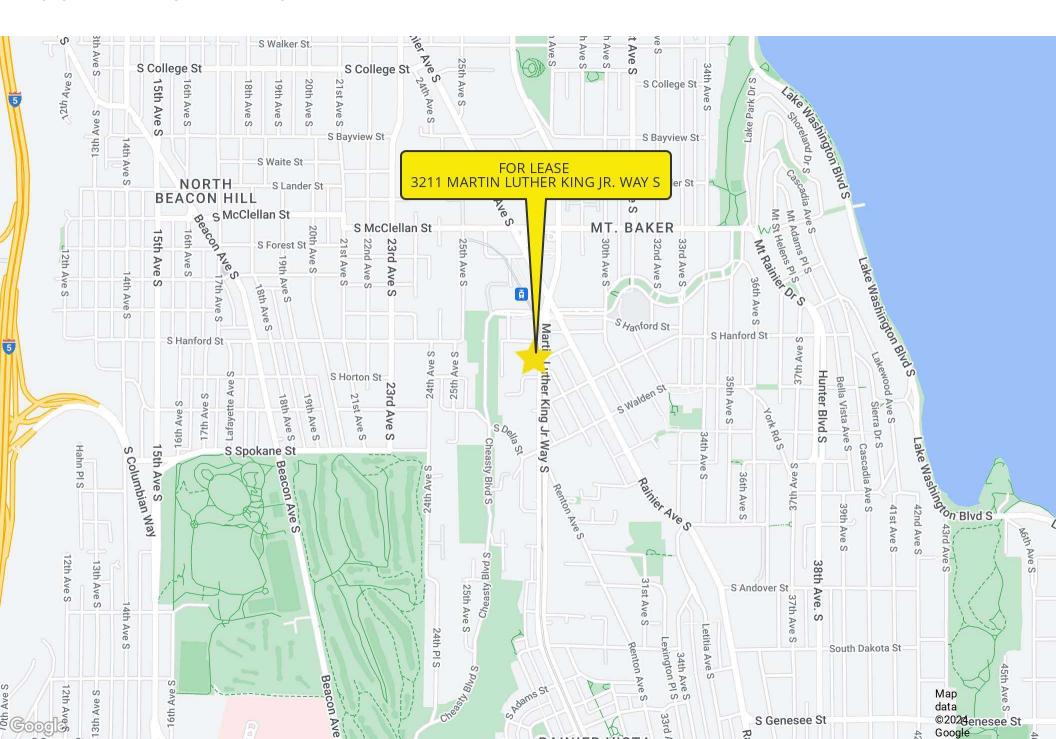

## **HIGHLIGHTS**

- Warehouse/office building in a highly visible corner location with strong vehicle traffic from Rainier Ave S and MLK Jr. Way
- 8,077 RSF comprised of 2,113 SF office, 4,852 SF warehouse and 1,112 SF storage
- Office portion is comprised of 3 private offices, kitchen, copy room, private bathroom, open work area, HVAC
- Warehouse features: two grade-level, 14' clearance doors, bathroom, 18'8" ceilings height to bottom of beam, gas heat
- Large secure lot with abundant parking
- Excellent signage opportunity
- 200amp 120/240v and 120/208v power
- Office and warehouse can be leased separately
- Lease term through December 10, 2025
- Available now
- Base Rental Rate \$9.00/SF plus NNN \$11.61/SF (2024 est.) = \$13,872.25 per month