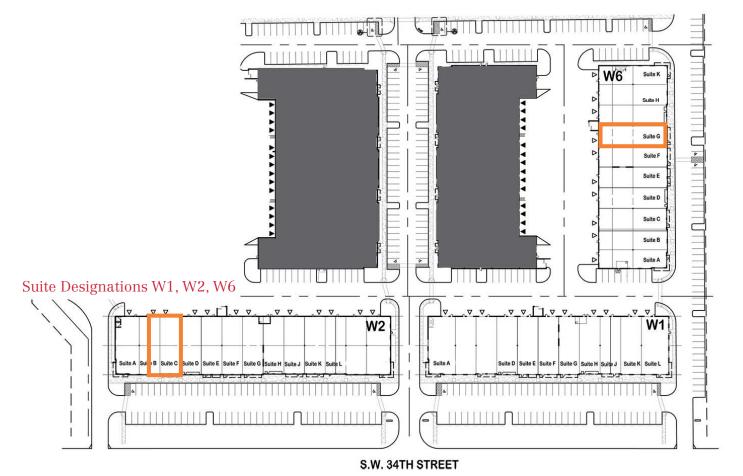

### Incubator Space Available

| Building,<br>Suite | Size (SF)<br>(Office SF) | Shell Rate<br>Office Rate | Clear<br>Height | Loading | Available    | Comments                                               |
|--------------------|--------------------------|---------------------------|-----------------|---------|--------------|--------------------------------------------------------|
| W2,<br>Suite C     | 3,816<br>(1,020)         | Call for rates            | 16'             | 2 GL    | July 1, 2024 | Great frontage space                                   |
| W6,<br>Suite G     | 3,019<br>(1,623)         | Call for rates            | 16'             | 1 GL    | Now          | Market ready improvements complete; ready for move in. |

## W2, Suite C

| Building,<br>Suite | Size (SF)<br>(Office SF) | Shell Rate<br>Office Rate | Clear<br>Height | Loading | Available    | Comments             |
|--------------------|--------------------------|---------------------------|-----------------|---------|--------------|----------------------|
| W2,<br>Suite C     | 3,816<br>(1,020)         | Call for rates            | 16'             | 2 GL    | July 1, 2024 | Great frontage space |

### W6, Suite G

| Building,<br>Suite | Size (SF)<br>(Office SF) | Shell Rate<br>Office Rate | Clear<br>Height | Loading | Available | Comments                     |
|--------------------|--------------------------|---------------------------|-----------------|---------|-----------|------------------------------|
| W6,                | 3,019                    | Call for rates            | 16'             | 1 GL    | Now       | Market ready improvements    |
| Suite G            | (1,623)                  |                           |                 |         |           | complete; ready for move in. |