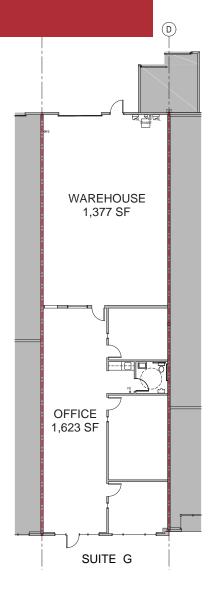

### W6, Suite G

| Building,<br>Suite | Size (SF)<br>(Office SF) | Shell Rate<br>Office Rate | Clear<br>Height | Loading | Available | Comments                     |
|--------------------|--------------------------|---------------------------|-----------------|---------|-----------|------------------------------|
| W6,                | 3,019                    | Call for rates            | 16'             | 1 GL    | Now       | Market ready improvements    |
| Suite G            | (1,623)                  |                           |                 |         |           | complete; ready for move in. |