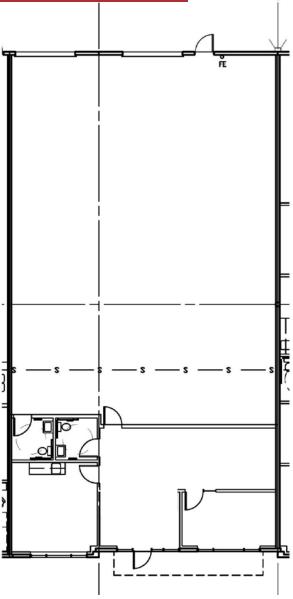

## W2, Suite C

| Building,<br>Suite | Size (SF)<br>(Office SF) | Shell Rate<br>Office Rate | Clear<br>Height | Loading | Available    | Comments             |
|--------------------|--------------------------|---------------------------|-----------------|---------|--------------|----------------------|
| W2,<br>Suite C     | 3,816<br>(1,020)         | Call for rates            | 16'             | 2 GL    | July 1, 2024 | Great frontage space |