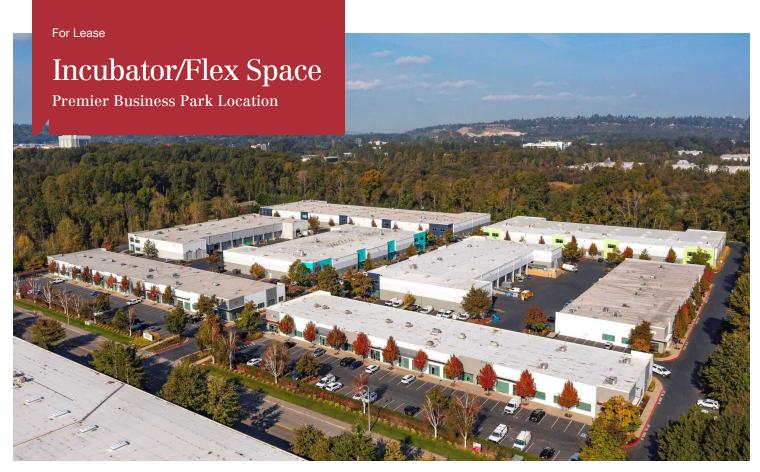

# Oakesdale Commerce Center

800-1020 SW 34th St, Renton, WA

- Typical sizes range from 3,000 SF 7,500 SF
- Grade Level loading
- 16' clear height
- Premier business park in Renton
- · Newer construction with abundant parking
- Great location right off SR-167, I-5 & I-405
- Call for rates