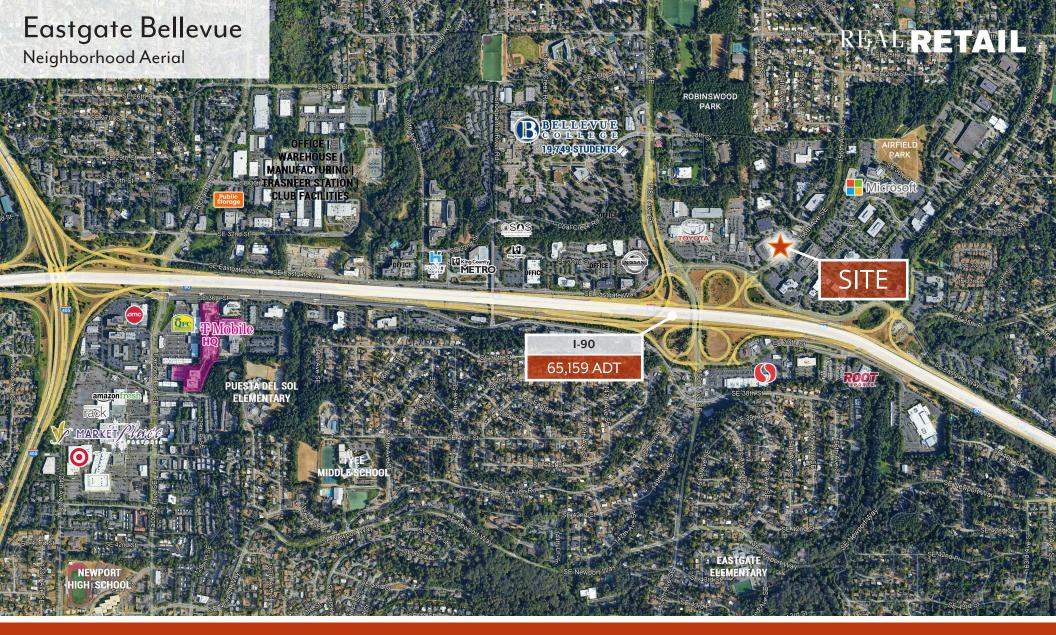

EASTGATE | FORMER 7-ELEVEN GROUND LEASE | LEASE OPPORTUNITY **3237 156th Ave SE** Bellevue, WA 98007

12 Min Drive

131,205 EMPLOYEES

Former 7-Eleven positioned near the intersection of SE Eastgate Way and 156th Ave SE immediately adjacent Interstate-90 benefitting from high traffic counts and strong retail cotenancy in the immediate trade area.

With a lot size of 11,200 SF the space allows for food, bevereage, or retail uses and features surface parking. Neighboring co-tenants include McDonald's, Jack in the Box, and Embassy Suites. **REAL RETAIL** 