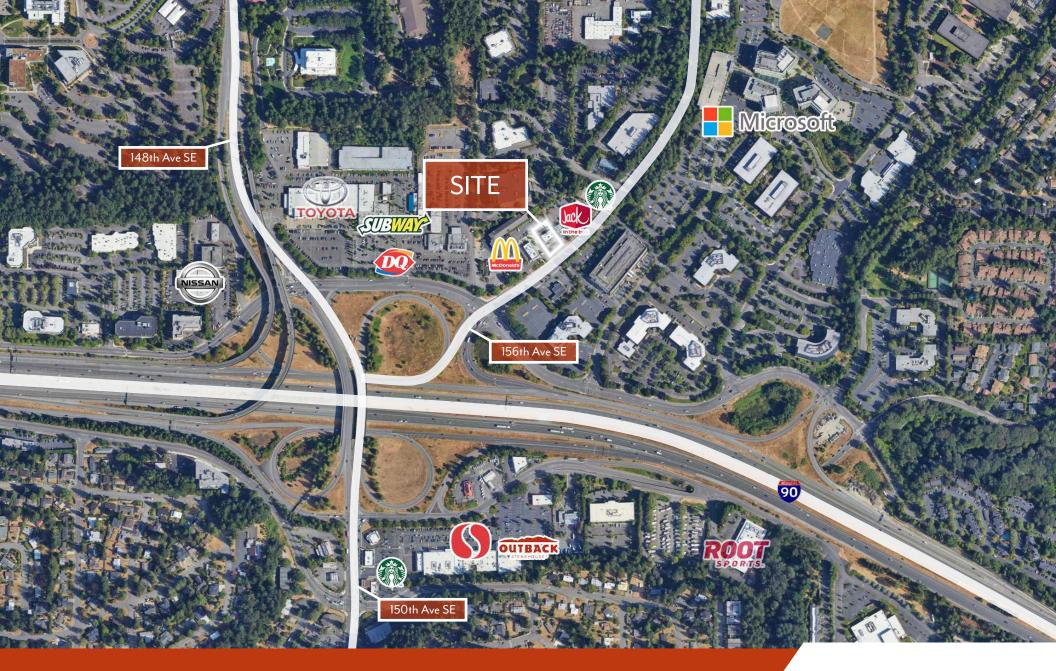

EASTGATE | FORMER 7-ELEVEN GROUND LEASE | LEASE OPPORTUNITY **3237 156th Ave SE** Bellevue, WA 98007

12 Min Drive

131,205 EMPLOYEES

Former 7-Eleven positioned near the intersection of SE Eastgate Way and 156th Ave SE immediately adjacent Interstate-90 benefitting from high traffic counts and strong retail cotenancy in the immediate trade area.

With a lot size of 11,200 SF the space allows for food, bevereage, or retail uses and features surface parking. Neighboring co-tenants include McDonald's, Jack in the Box, and Embassy Suites. **REAL RETAIL** 