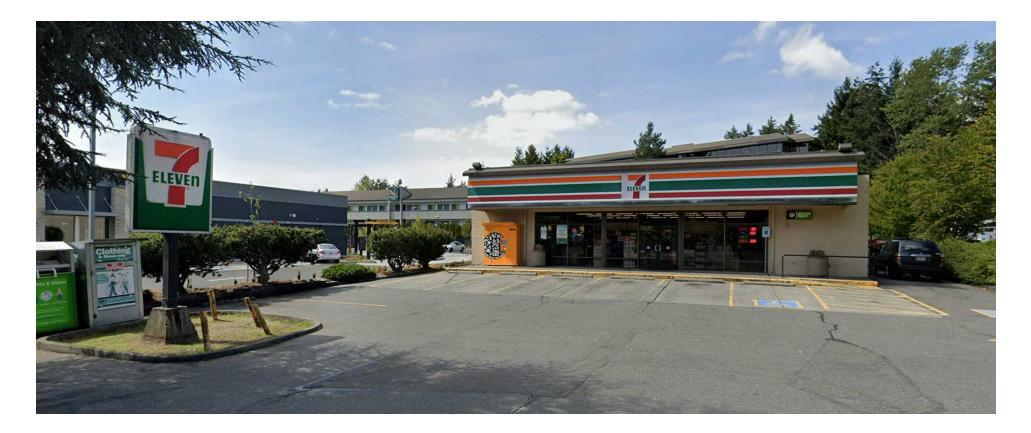

EASTGATE | FORMER 7-ELEVEN GROUND LEASE | LEASE OPPORTUNITY **3237 156th Ave SE** Bellevue, WA 98007

12 Min Drive

131,205 EMPLOYEES

Former 7-Eleven positioned near the intersection of SE Eastgate Way and 156th Ave SE immediately adjacent Interstate-90 benefitting from high traffic counts and strong retail cotenancy in the immediate trade area.

With a lot size of 11,200 SF the space allows for food, bevereage, or retail uses and features surface parking. Neighboring co-tenants include McDonald's, Jack in the Box, and Embassy Suites. **REAL RETAIL** 