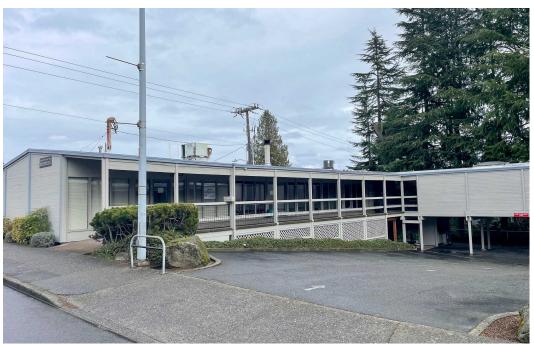

## **PROPERTY FEATURES**

- 2,400 square feet of space.
- Lower level flex space with on grade access from the parking lot of this office building with many medical Tenants.
- Good for light assembly, storage or open concept type or business. Configured as an open space from the entry reception with one private office and the rest of the space as an open work/storage room.
- Off the main entrance is a covered gated outdoor storage area included in rent.
- Tenant has been in the space for 25 plus years working on medical equipment.
- On site customer parking.
- Located at the corner of 35th Ave NE and NE 70th St. across the street from Top Pot in the Wedgwood Neighborhood.
- Available Summer of 2024
- \$4,000 per month gross plus electric.