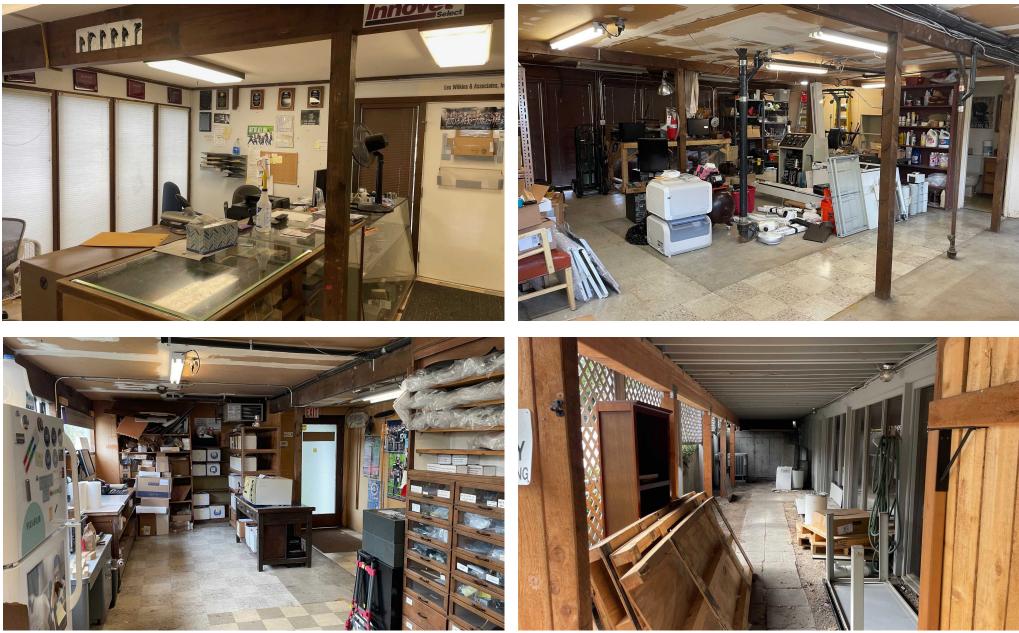

## **PROPERTY FEATURES**

- 2,400 square feet of space.
- Lower level flex space with on grade access from the parking lot of this office building with many medical Tenants.
- Good for light assembly, storage or open concept type or business. Configured as an open space from the entry reception with one private office and the rest of the space as an open work/storage room.
- Off the main entrance is a covered gated outdoor storage area included in rent.
- Tenant has been in the space for 25 plus years working on medical equipment.
- On site customer parking.
- Located at the corner of 35th Ave NE and NE 70th St. across the street from Top Pot in the Wedgwood Neighborhood.
- Available Summer of 2024
- \$4,000 per month gross plus electric.

# PHOTOS