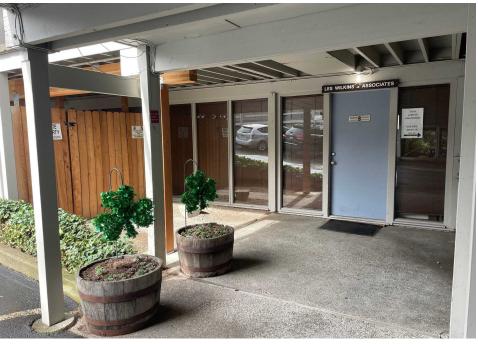

## **PROPERTY FEATURES**

- 2,400 square feet of space.
- Lower level flex space with on grade access from the parking lot of this office building with many medical Tenants.
- Good for light assembly, storage or open concept type or business. Configured as an open space from the entry reception with one private office and the rest of the space as an open work/storage room.
- Off the main entrance is a covered gated outdoor storage area included in rent.
- Tenant has been in the space for 25 plus years working on medical equipment.
- On site customer parking.
- Located at the corner of 35th Ave NE and NE 70th St. across the street from Top Pot in the Wedgwood Neighborhood.
- Available Summer of 2024
- \$4,000 per month gross plus electric.

# PHOTOS