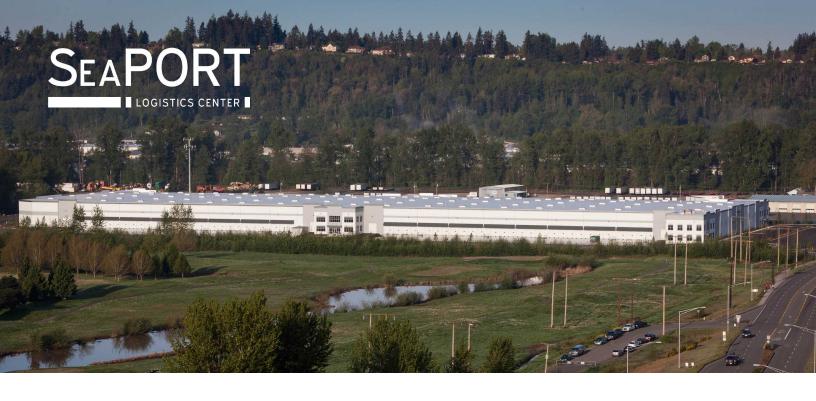

SeaPORT Logistics Center is an award-winning, Class A Industrial Park located in the industrial center of Sumner, WA.

14218 STEWART RD SE, SUMNER, WA 98390

CONTACT

John Sullivan 206.442.2744 john.sullivan@cbre.com John Gilliland 206.442.2745 john.gilliland@cbre.com

## **SeaPORT BUILDING A**

175,095 SF AVAILABLE NOW! (DEMISABLE DOWN TO 58,000 SF)

CONTACT

John Sullivan 206.442.2744 john.sullivan@cbre.com John Gilliland 206.442.2745 john.gilliland@cbre.com