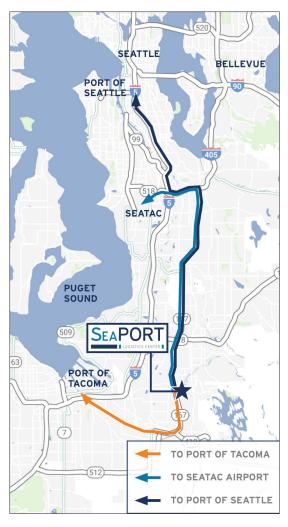

SeaPORT Logistics Center is an award-winning, Class A Industrial Park located in the industrial center of Sumner, WA.

14218 STEWART RD SE, SUMNER, WA 98390

CONTACT

John Sullivan 206.442.2744 john.sullivan@cbre.com John Gilliland 206.442.2745 john.gilliland@cbre.com