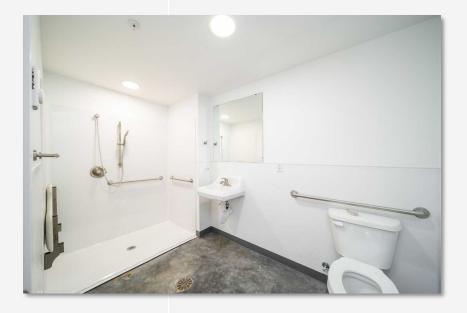

#### CAROLINA BUSINESS PARK - Centrally Located in Whatcom County

Built in 2022, the Carolina Business Park offers a modern solution to fit your business needs. High quality construction, built with steel and wood framed partition walls. High ceilings, featuring 14ft. Clear height to Mezz, and 8-10 SF clear height above mezz. Bathroom in unit with full ADA shower, pedestal sink, toilet, and hot water. Roll-up + man door entry. Gated and secure facility, with intercom access, and additional Comcast signal boosters added for minimal signal loss

## **PROPERTY SPEC - WAREHOUSE**

| <b>Construction Year Built:</b> | 2022 (High efficiency construction | Exterior       | Metal                           |
|---------------------------------|------------------------------------|----------------|---------------------------------|
|                                 | built to new energy code)          |                |                                 |
| Unit Size Available:            | 1,302 SF (945 SF Ground Floor +    | Electrical     | Three Phase 120/208 (125 Amp    |
|                                 | 357 SF Mezz)                       |                | Panel)                          |
| Interior Finishes               |                                    |                |                                 |
| Walls:                          | Sheetrocked & Primed               |                |                                 |
| Floors:                         | Concrete                           |                |                                 |
| Roofing:                        | Metal For Long Life                | Communications | Signal booster added by Comcast |
| Door Sizes:                     | 12' X 14' & 14 X 14 (Manual Chain) |                | for minimal signal lass.        |
| Plumbing:                       | Sewer, Water (City of Bellingham)  |                |                                 |
|                                 |                                    | Utilities      | Separately metered electric.    |
| Lighting:                       | LED Throughout                     |                | Water is Sub-metered.           |
| Heat:                           | High-efficiency Electric Wall      |                |                                 |
|                                 | Heaters (5 total) controlled with  |                |                                 |
|                                 | thermostat(s).                     |                |                                 |
|                                 |                                    |                |                                 |
| Insulated:                      |                                    |                |                                 |
|                                 | Yes (R-19 in demising walls, R-11  |                |                                 |
|                                 | in bathroom walls/ ceiling         |                |                                 |
|                                 |                                    |                |                                 |
|                                 |                                    |                |                                 |
|                                 |                                    |                |                                 |
| Fire Suppression:               |                                    |                |                                 |
| Private Bathroom:               | Sprinklered                        |                |                                 |
|                                 | Each Unit. Includes ADA Shower     |                |                                 |